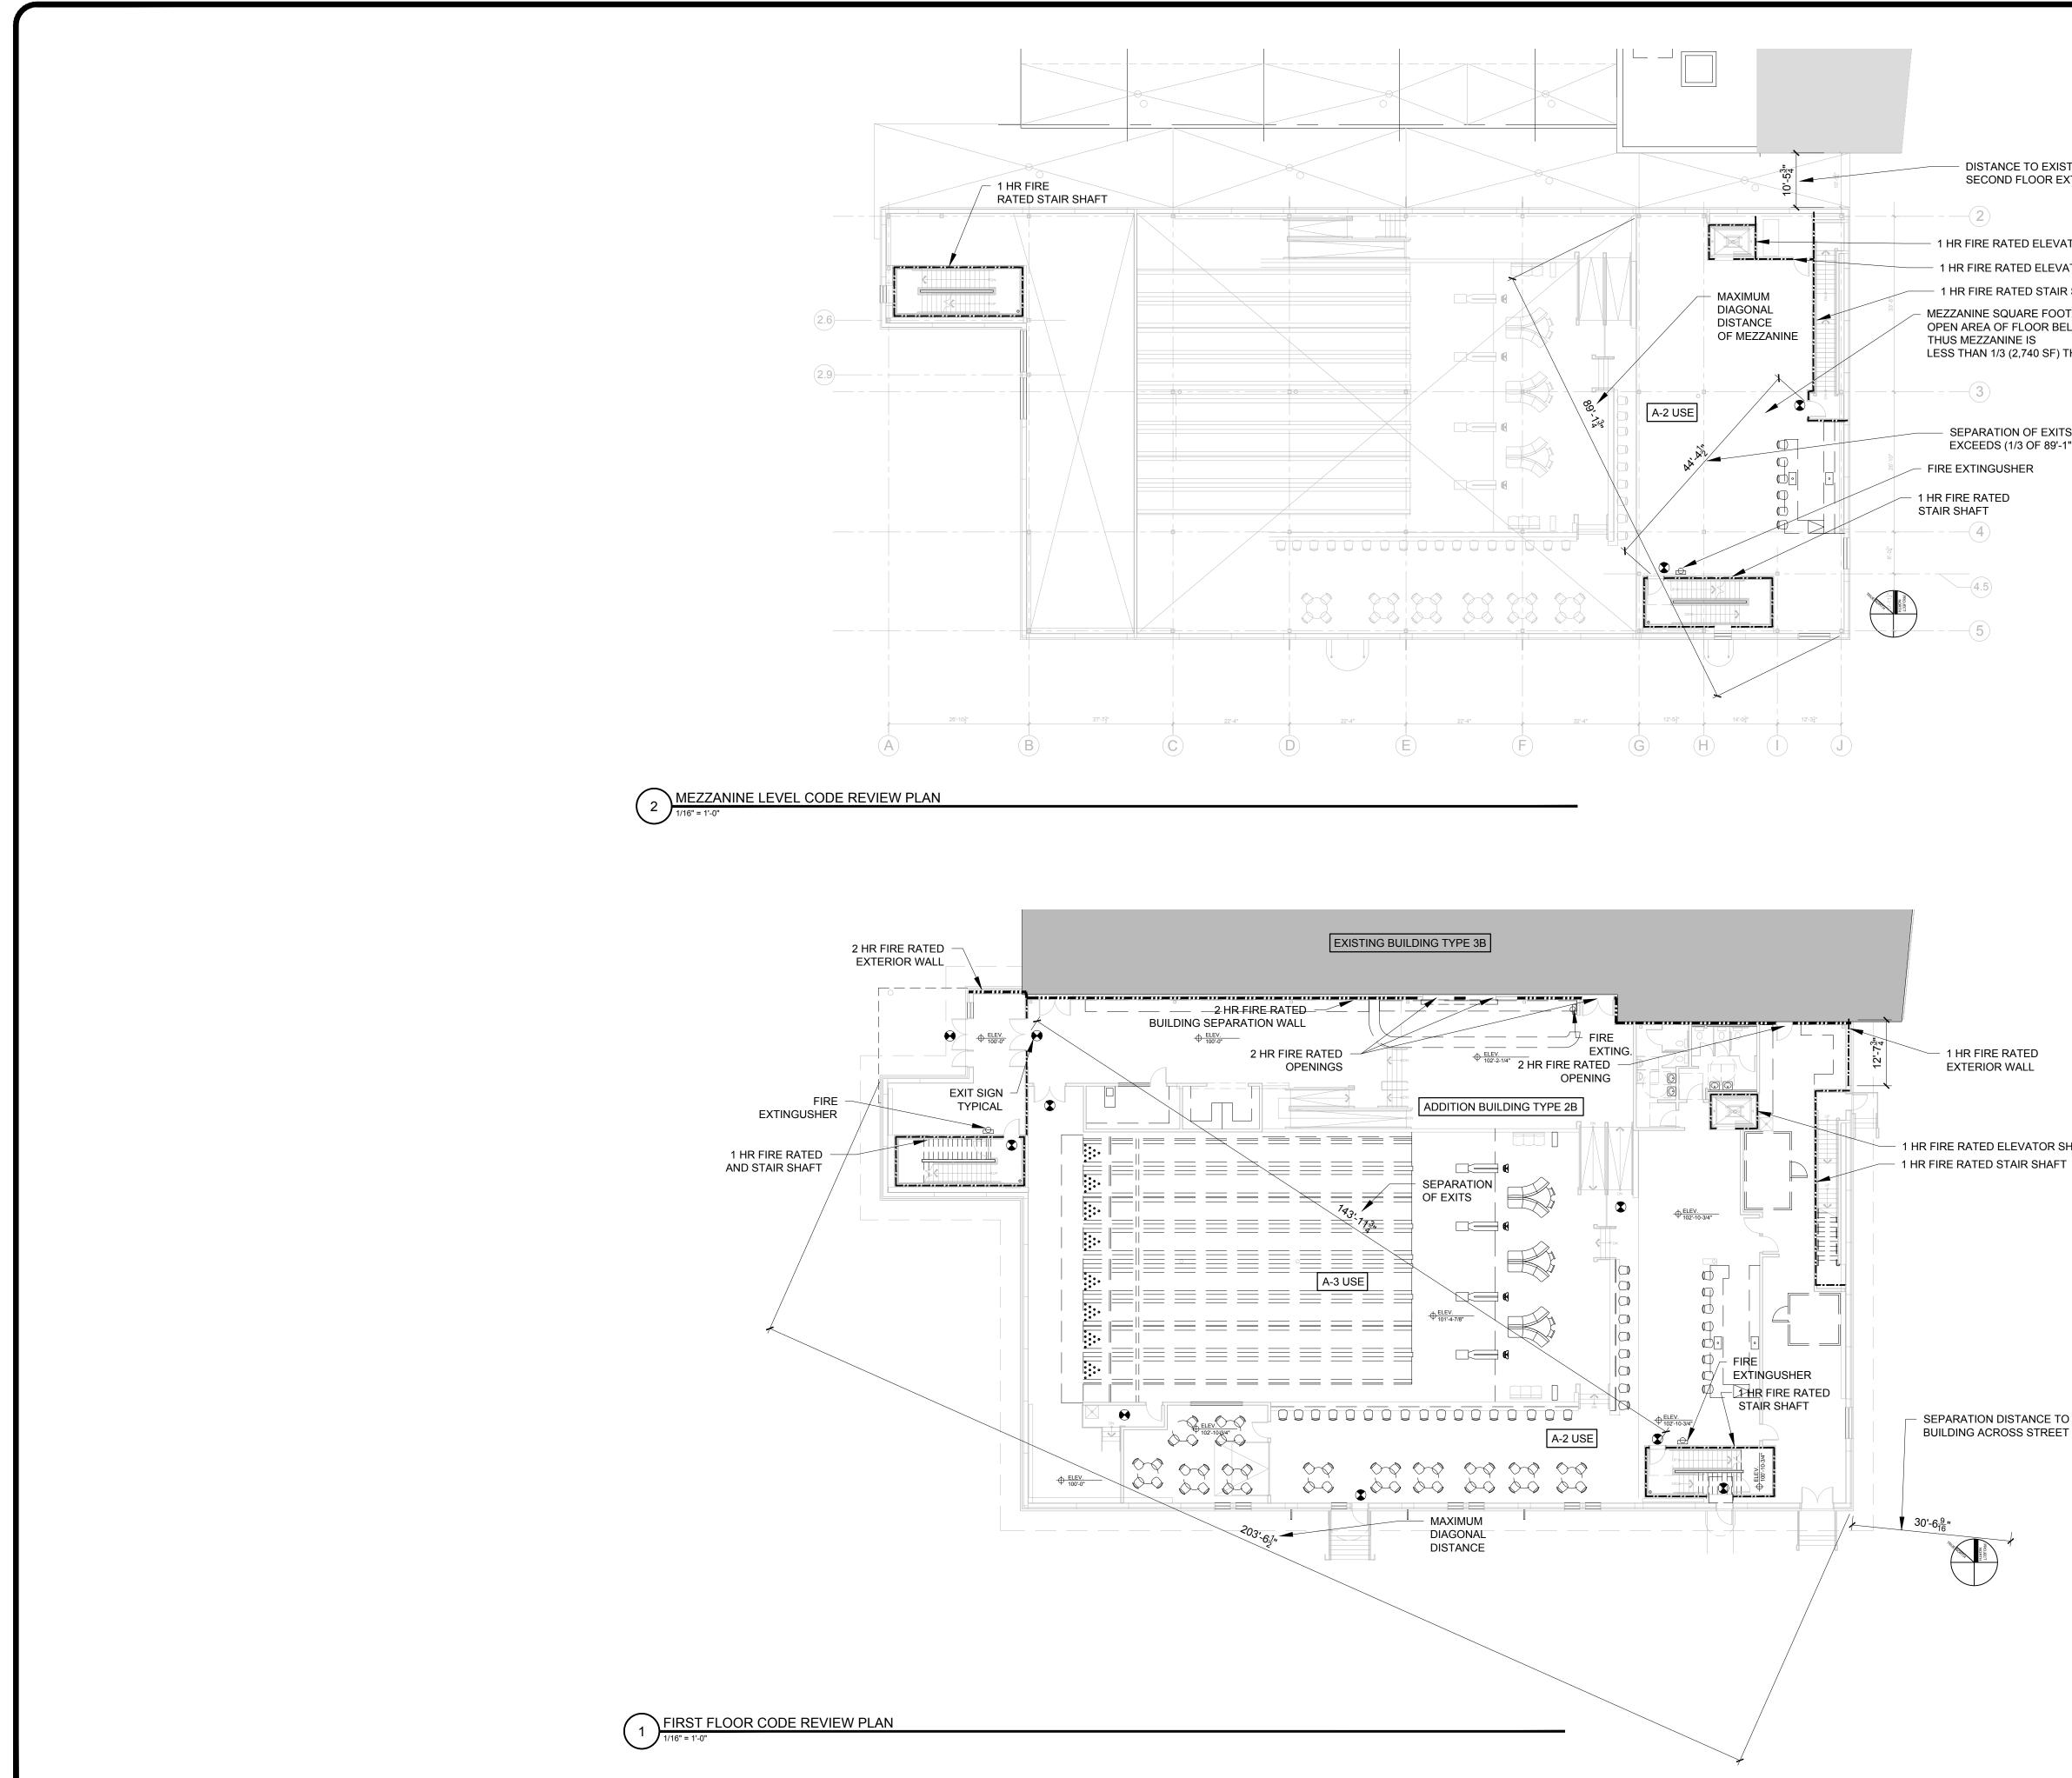

DISTANCE TO EXISTING SECOND FLOOR EXTERIOR WALL

1 HR FIRE RATED ELEVATOR SHAFT

1 HR FIRE RATED ELEVATOR MACHINE ROOM - 1 HR FIRE RATED STAIR SHAFT

MEZZANINE SQUARE FOOTAGE = 2,565 SF OPEN AREA OF FLOOR BELOW = 8,219 SF THUS MEZZANINE IS LESS THAN 1/3 (2,740 SF) THE AREA OF THE FLOOR BELOW

SEPARATION OF EXITS EXCEEDS (1/3 OF 89'-1" = 29'-8")

1 HR FIRE RATED

- 1 HR FIRE RATED ELEVATOR SHAFT

- SEPARATION DISTANCE TO BUILDING ACROSS STREET

RYAN J. SENATORE No. 3322 © 2016 RYAN SENATOR ARCHITECTURE BOWL