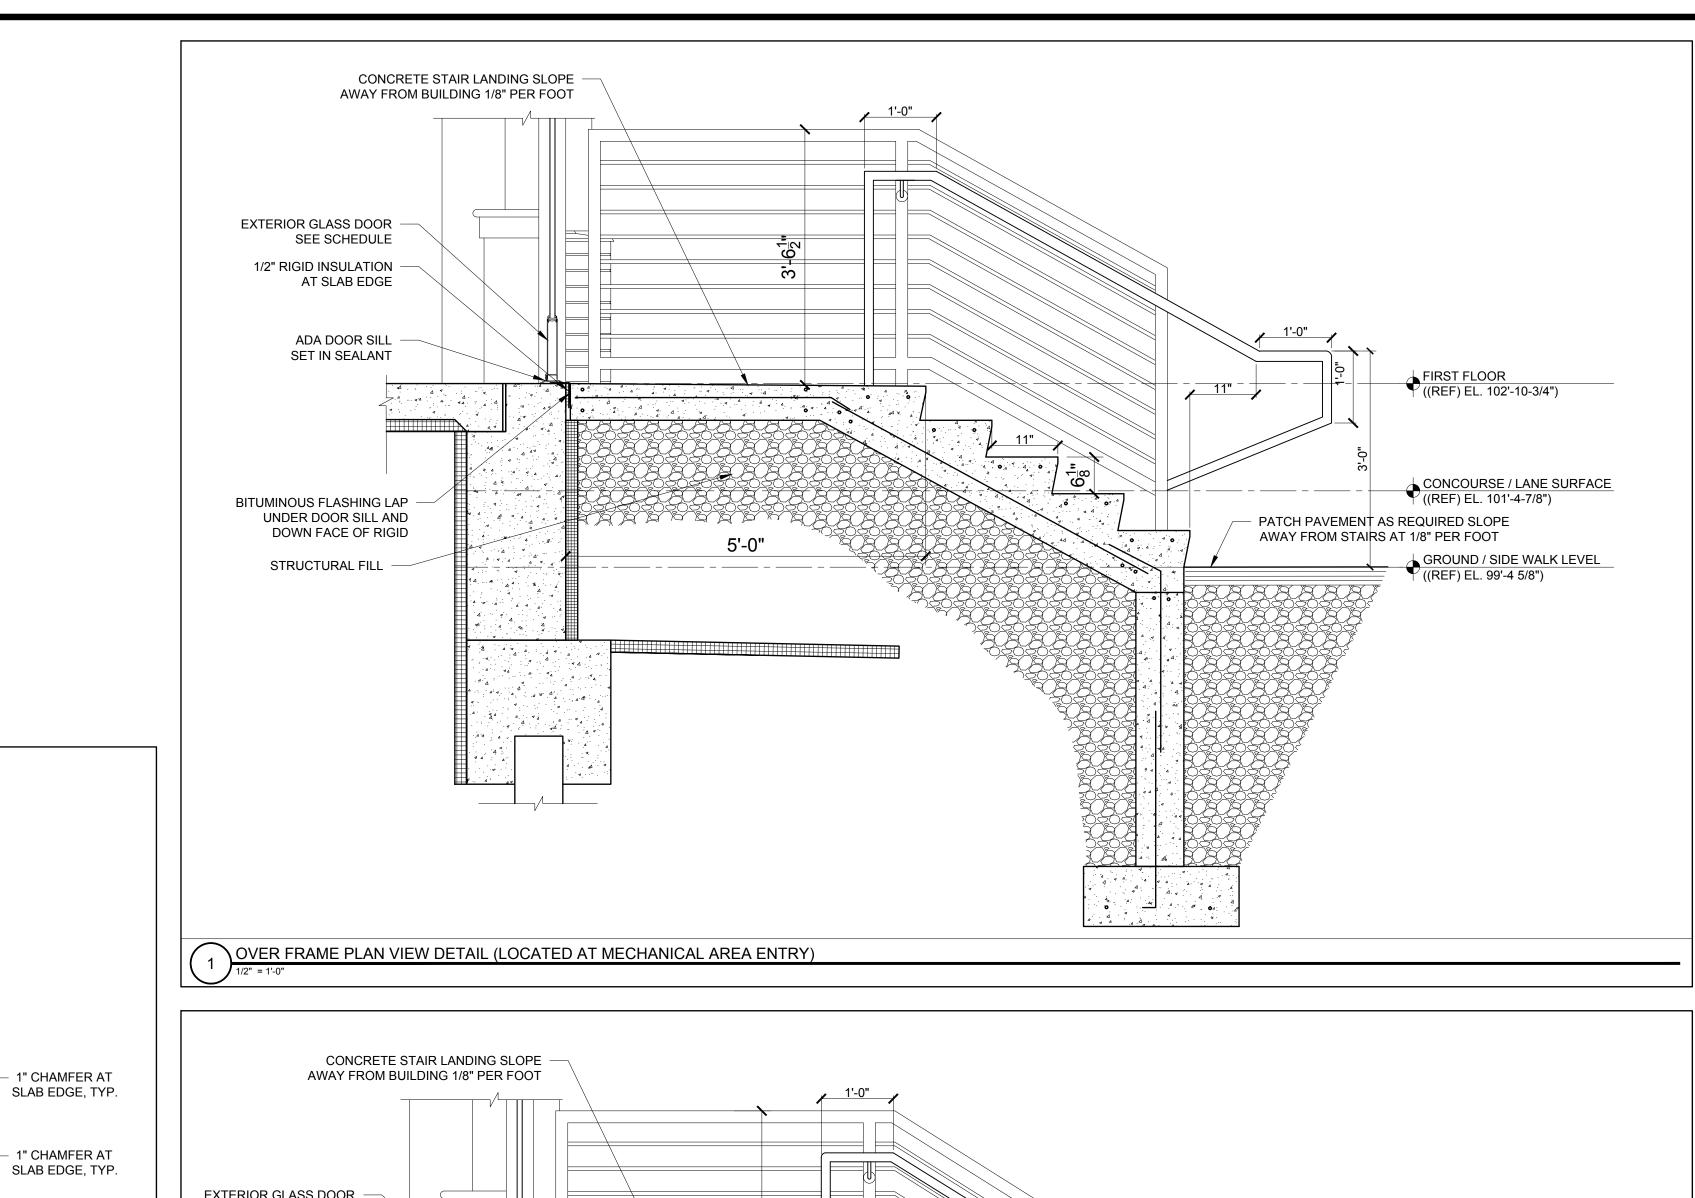

**GUARDRAIL** 

HANDRAIL

CONCRETE STAIR

DRAWINGS)

(SEE STRUCTURAL

HANDRAIL MOUNTING BRACKET WELDED TO GUARDRAIL POST

SLEEVE FOR HANDRAIL POST

SET HANDRAIL IN SLEEVE WITH EPOXY AND SEALANT AT FINISHED JOINT

A6-4