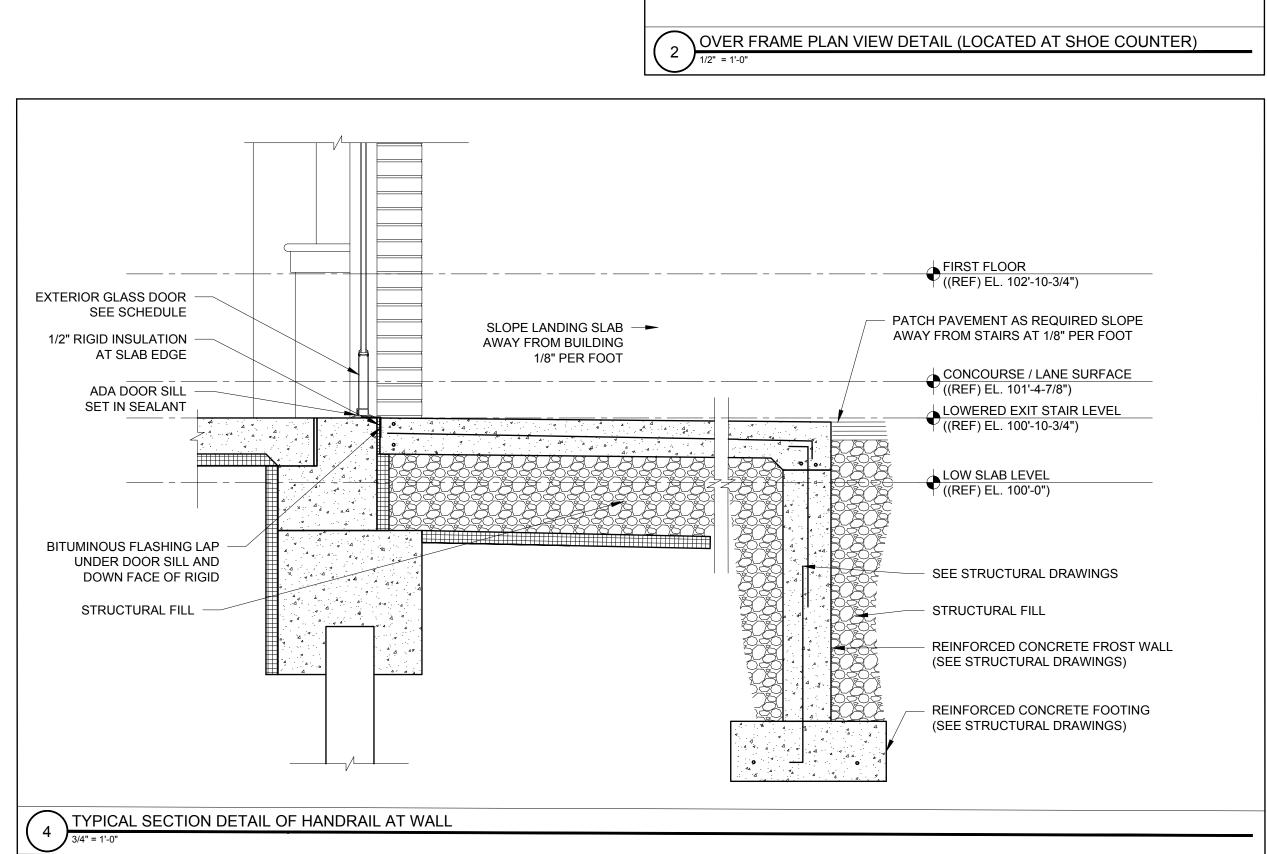

**GUARDRAIL** 

HANDRAIL

CONCRETE STAIR

DRAWINGS)

(SEE STRUCTURAL

HANDRAIL MOUNTING BRACKET WELDED TO GUARDRAIL POST

SLEEVE FOR HANDRAIL POST

SET HANDRAIL IN SLEEVE WITH EPOXY AND SEALANT AT FINISHED JOINT

A6-4