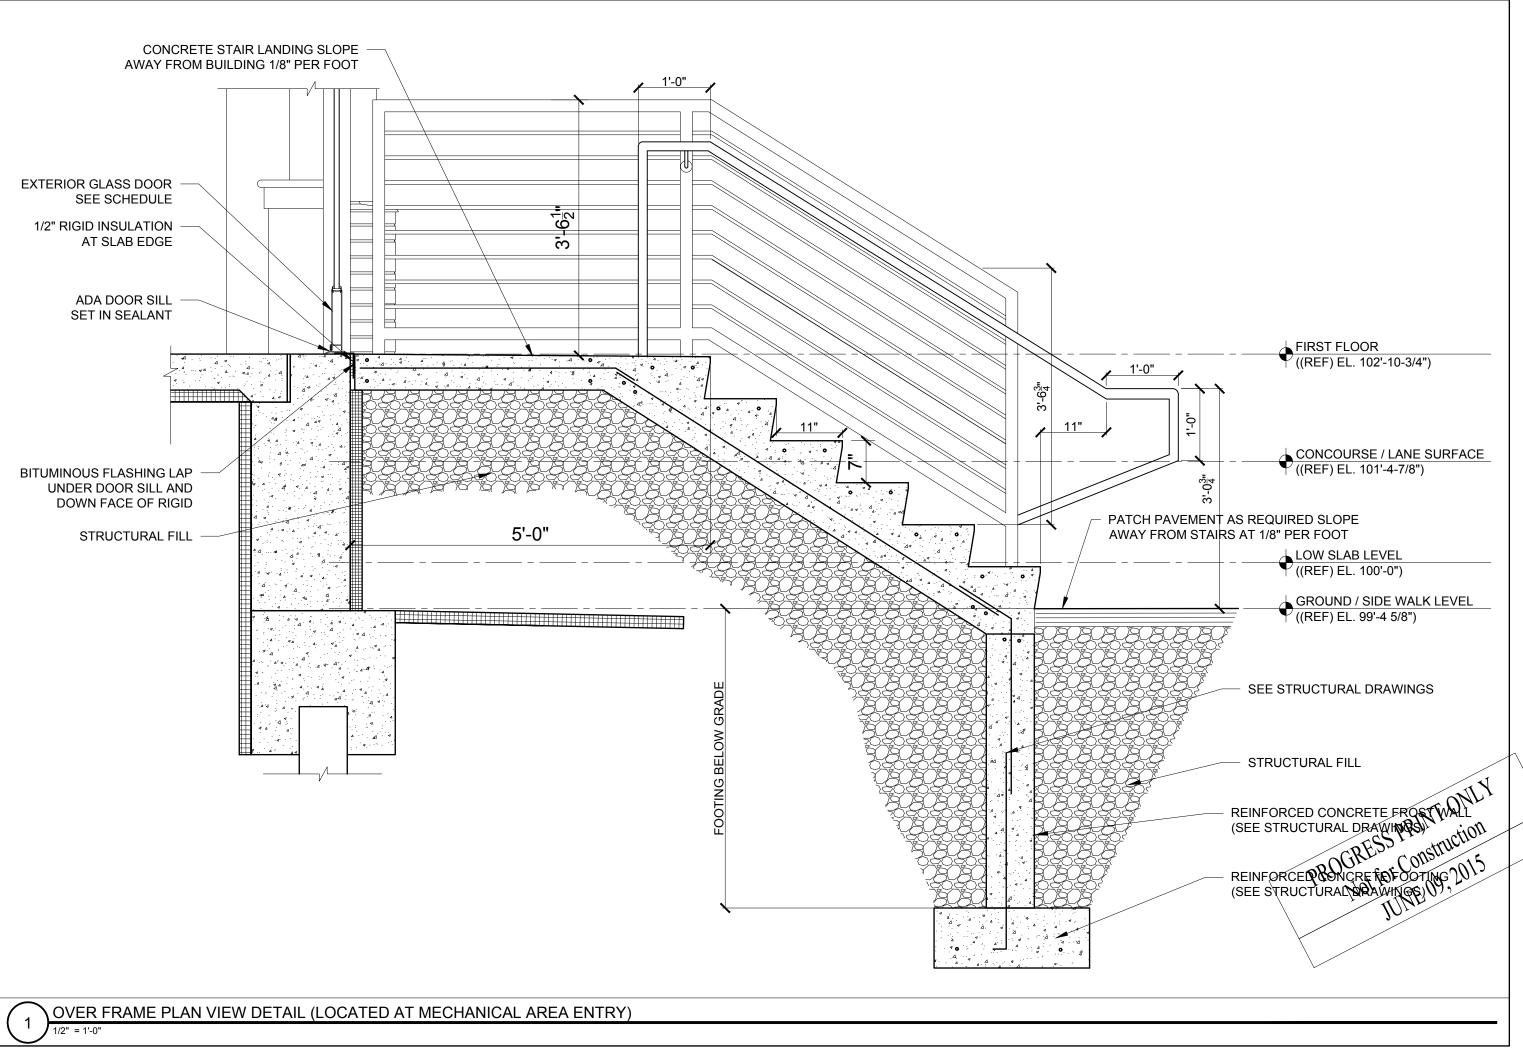

**GUARDRAIL** 

HANDRAIL

CONCRETE STAIR

DRAWINGS)

(SEE STRUCTURAL

HANDRAIL MOUNTING BRACKET WELDED TO GUARDRAIL POST

SLEEVE FOR HANDRAIL POST

SET HANDRAIL IN SLEEVE WITH EPOXY AND SEALANT AT FINISHED JOINT

A6-4