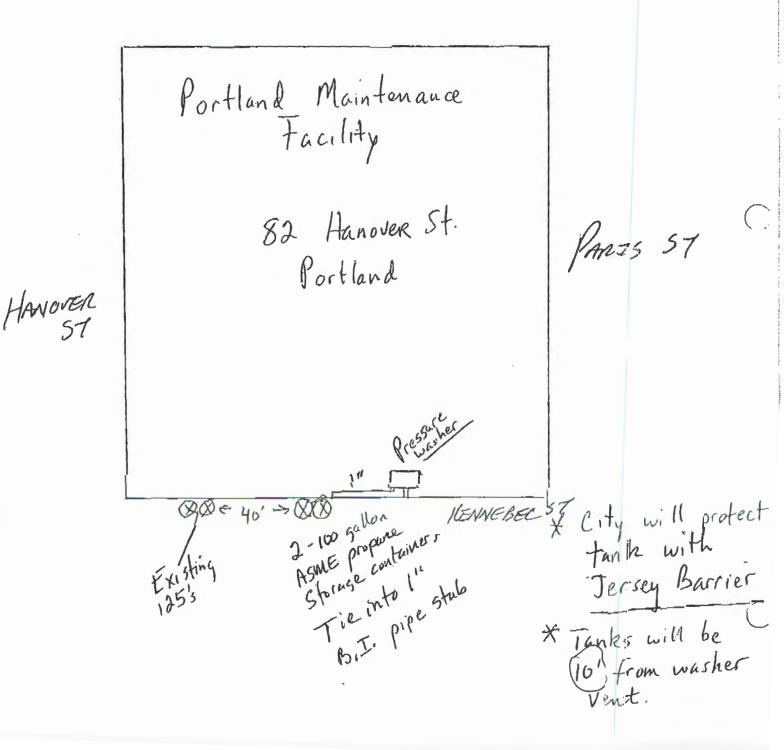

# CITY OF PORTLAND BUILDING PERMIT

This is to certify that \_\_\_\_ The City of Portland

Job ID: 2012-01-3054-HVAC

Located At 82 HANOVER ST

CBL: 034- G-001-001

has permission to Install 2 - 100 gallon propane tanks

#### Fire

Installation shall comply with City Code Chapter 10.

Individual tank capacity shall be less than 125 gallons water capacity (100 gallons LP-Gas capacity) for separation distances less than 10 ft. to the building.

#### City of Portland, Maine - Building or Use Permit Application

389 Congress Street, 04101 Tel: (207) 874-8703, FAX: (207) 8716

| Job No:<br>2012-01-3054-HVAC                                                                                                                                                                                                                                                                                                                                                               | Date Applied:<br>1/6/2012                                                                                    |                                        | CBL:<br>034- G-001-001                            |                                 |                                                         |                                   |  |
|--------------------------------------------------------------------------------------------------------------------------------------------------------------------------------------------------------------------------------------------------------------------------------------------------------------------------------------------------------------------------------------------|--------------------------------------------------------------------------------------------------------------|----------------------------------------|---------------------------------------------------|---------------------------------|---------------------------------------------------------|-----------------------------------|--|
| Location of Construction:<br>82 HANOVER ST                                                                                                                                                                                                                                                                                                                                                 | Owner Name:<br>CITY OF PORTLAND                                                                              |                                        | Owner Address: 389 CONGRESS ST PORTLAND, ME 04101 |                                 |                                                         | Phone:                            |  |
| Business Name:                                                                                                                                                                                                                                                                                                                                                                             | Contractor Name: Robert Grover                                                                               |                                        | Contractor Address:                               |                                 | Phone:<br>207-233-8523                                  |                                   |  |
| Lessee/Buyer's Name:                                                                                                                                                                                                                                                                                                                                                                       | Phone:                                                                                                       |                                        | Permit Type:<br>HVAC - HVAC                       |                                 |                                                         | Zone:<br>B-7                      |  |
| Past Use: City of Portland                                                                                                                                                                                                                                                                                                                                                                 | Proposed Use:  Same – Maintenance Facility – Install two 100 gallon propane tanks for alkota pressure washer |                                        | Cost of Work:<br>1000.00                          |                                 |                                                         | CEO District:                     |  |
| Maintenance Facility                                                                                                                                                                                                                                                                                                                                                                       |                                                                                                              |                                        | Fire Dept:                                        | Approved of Concepts Denied N/A |                                                         | Inspection: Use Group: Type: Tunk |  |
| Proposed Project Descriptio<br>install two 100 gallon propane ta                                                                                                                                                                                                                                                                                                                           |                                                                                                              |                                        | Pedestrian Activ                                  | vities District (P.A.D.)        |                                                         |                                   |  |
| Permit Taken By:                                                                                                                                                                                                                                                                                                                                                                           |                                                                                                              |                                        |                                                   | Zoning Approva                  | l                                                       |                                   |  |
| <ol> <li>This permit application does not preclude the Applicant(s) from meeting applicable State and Federal Rules.</li> <li>Building Permits do not include plumbing, septic or electrial work.</li> <li>Building permits are void if work is not started within six (6) months of the date of issuance. False informatin may invalidate a building permit and stop all work.</li> </ol> |                                                                                                              | e to conform to all applicable laws of |                                                   | this jurisdiction. In addition  | Not in E  Does no Requires Approve Approve Denied Date: | ave been authorized by            |  |
| IGNATURE OF APPLICANT A                                                                                                                                                                                                                                                                                                                                                                    |                                                                                                              | DDRESS                                 |                                                   | DATE                            |                                                         | PHONE                             |  |
| RESPONSIBLE PERSON IN                                                                                                                                                                                                                                                                                                                                                                      | CHARGE OF WORK, T                                                                                            | TILE                                   |                                                   | DATE                            |                                                         | PHONE                             |  |