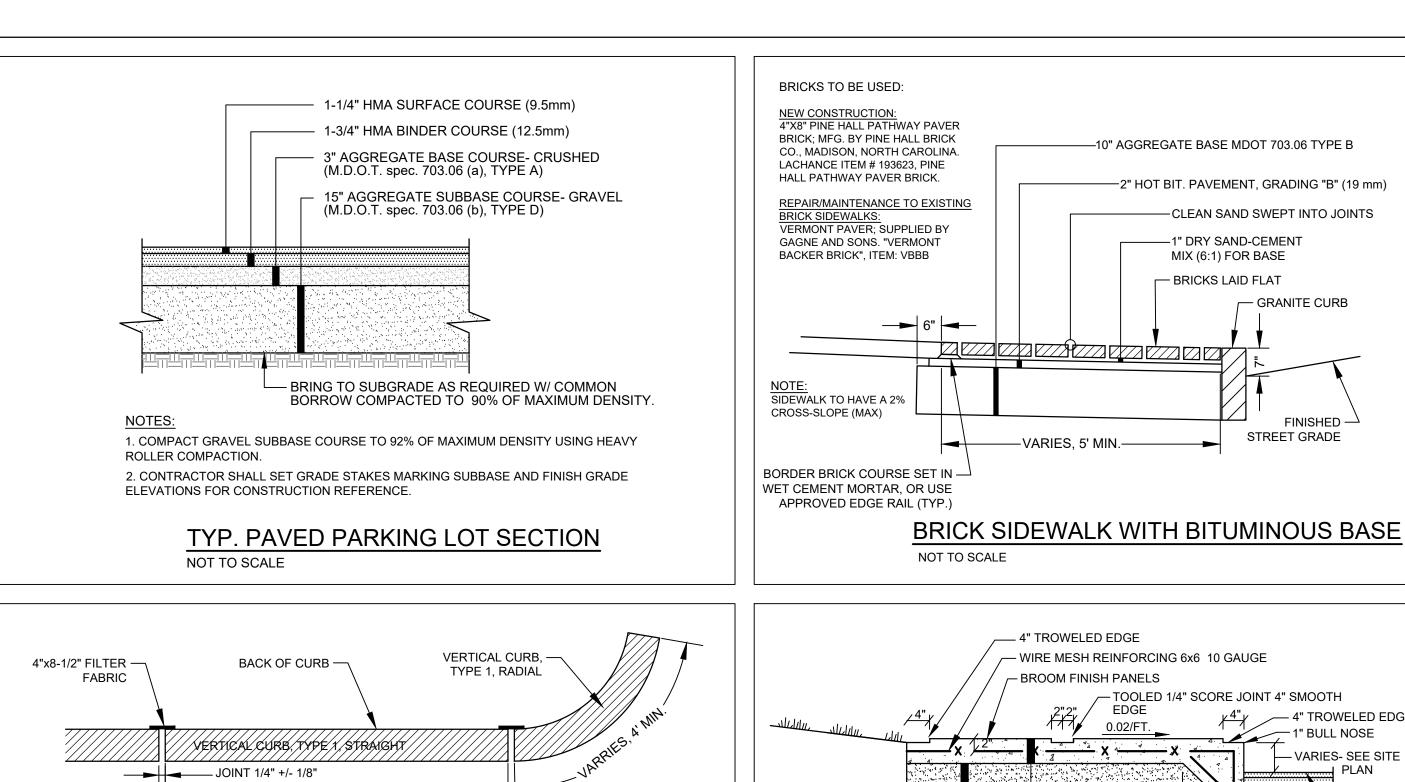

-1" CURB REVEAL

GUTTER LINE -

AT DRIVEWAY

AGGREGATE SUBBASE

GRAVEL

AT DRIVEWAY

-7" REVEAL

- BITUMINOUS

PAVEMENT

—LENGTH VARRIES, 4' MIN.-

6' MIN. TERMINAL CURB

(7' AT SIDEWALK RAMPS)

GUTTER LINE -

4"x8-1/2" FILTER -

FABRIC

GRANITE CURB

OR SIDEWALK

CRUSHED AGGREGATE

BASE COURSE, TYPE "B"

4" LOAM & SEED/SOD

PLAN VIEW

TERMINAL CURB PROFILE

**SECTION** 

3. BASE GRAVEL SHALL BE COMPACTED TO A FIRM EVEN SURFACE PRIOR TO SETTING OF CURB.

1. MIN. LENGTH OF STRAIGHT CURB STONES: 4', MAX. LENGTH: 8'

CIRCULAR CURB REQ. FOR RADIUS LESS THAN 50'













LIGHT POLE BASE



## CROSSWALK STRIPING DETAIL

NOT TO SCALE

NOT TO SCALE

SIDEWALK







2%

10% MAXIMUM AT CURB

MATCH STREET GRADE





ARF

3/16/2018 N.T.S. SCALE: DESIGNED: JOB NO: 1747 FILE: 1747-DETAILS.DWG C-6.