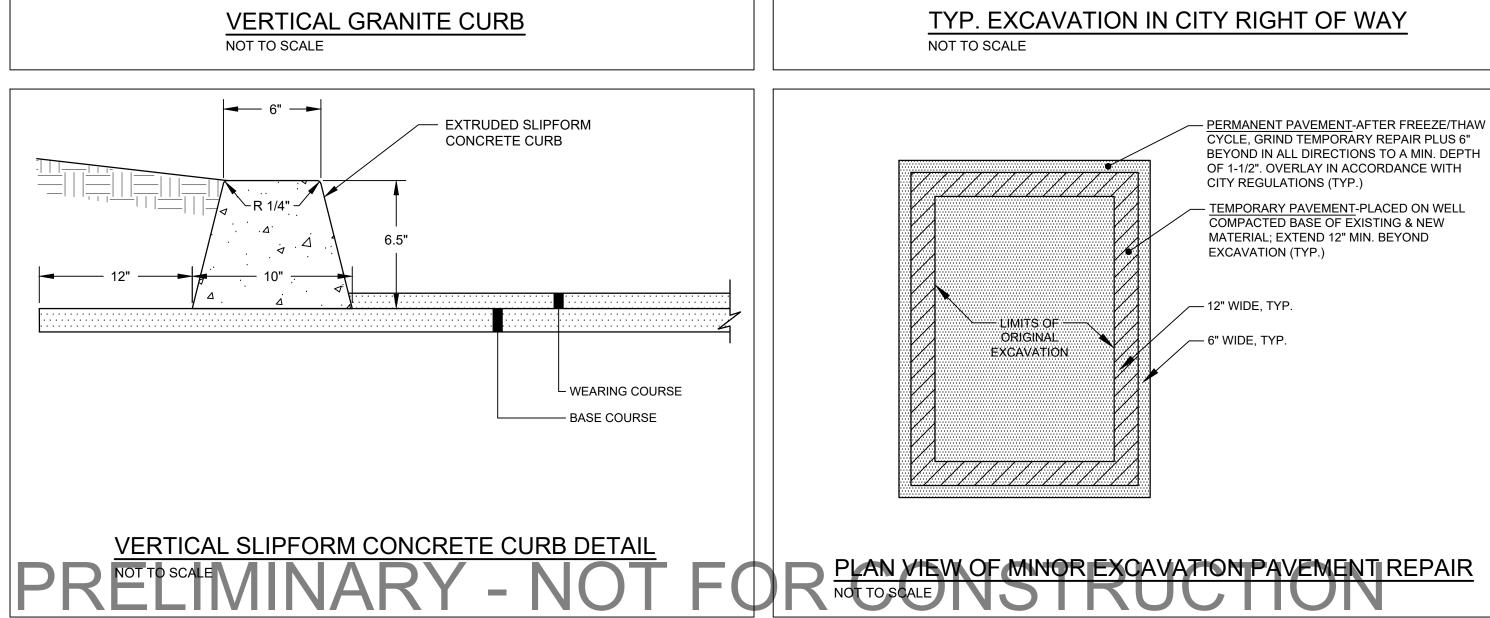

-1" CURB REVEAL

GUTTER LINE -

AT DRIVEWAY

AGGREGATE SUBBASE

GRAVEL

AT DRIVEWAY

-7" REVEAL

- BITUMINOUS

PAVEMENT

—LENGTH VARRIES, 4' MIN.-

6' MIN. TERMINAL CURB

(7' AT SIDEWALK RAMPS)

GUTTER LINE -

4"x8-1/2" FILTER -

FABRIC

GRANITE CURB

OR SIDEWALK

CRUSHED AGGREGATE

BASE COURSE, TYPE "B"

4" LOAM & SEED/SOD

PLAN VIEW

TERMINAL CURB PROFILE

**SECTION** 

3. BASE GRAVEL SHALL BE COMPACTED TO A FIRM EVEN SURFACE PRIOR TO SETTING OF CURB.

1. MIN. LENGTH OF STRAIGHT CURB STONES: 4', MAX. LENGTH: 8'

CIRCULAR CURB REQ. FOR RADIUS LESS THAN 50'













LIGHT POLE BASE



## CROSSWALK STRIPING DETAIL

NOT TO SCALE

NOT TO SCALE

SIDEWALK







2%

10% MAXIMUM AT CURB

MATCH STREET GRADE





ARF

3/16/2018 N.T.S. SCALE: DESIGNED: JOB NO: 1747 FILE: 1747-DETAILS.DWG C-6.0