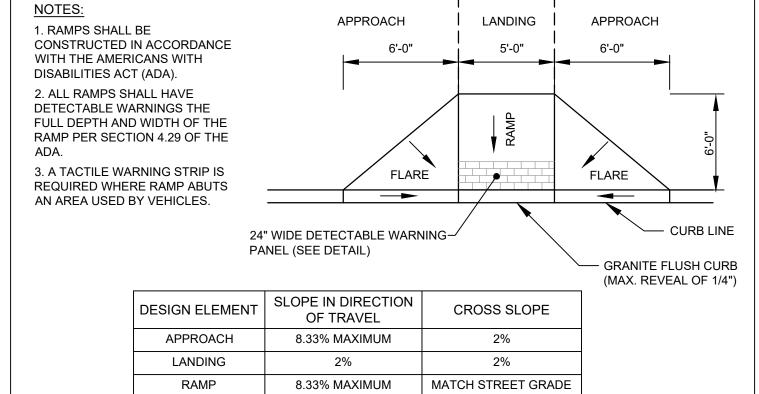

-1" CURB REVEAL

GUTTER LINE -

AT DRIVEWAY

AGGREGATE SUBBASE

GRAVEL

AT DRIVEWAY

-7" REVEAL

- BITUMINOUS

PAVEMENT

—LENGTH VARRIES, 4' MIN.-

6' MIN. TERMINAL CURB

(7' AT SIDEWALK RAMPS)

GUTTER LINE -

4"x8-1/2" FILTER -

FABRIC

GRANITE CURB

OR SIDEWALK

CRUSHED AGGREGATE

BASE COURSE, TYPE "B"

4" LOAM & SEED/SOD

PLAN VIEW

TERMINAL CURB PROFILE

**SECTION** 

3. BASE GRAVEL SHALL BE COMPACTED TO A FIRM EVEN SURFACE PRIOR TO SETTING OF CURB.

1. MIN. LENGTH OF STRAIGHT CURB STONES: 4', MAX. LENGTH: 8'

CIRCULAR CURB REQ. FOR RADIUS LESS THAN 50'













LIGHT POLE BASE



## CROSSWALK STRIPING DETAIL

NOT TO SCALE

NOT TO SCALE

SIDEWALK







2%

10% MAXIMUM AT CURB

MATCH STREET GRADE





ARF

3/16/2018 N.T.S. SCALE: DESIGNED: JOB NO: 1747 FILE: 1747-DETAILS.DWG C-6.0