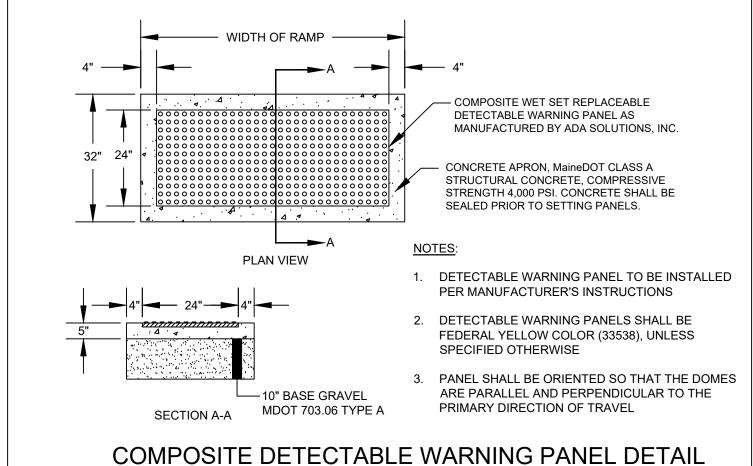

-1" CURB REVEAL

GUTTER LINE -

AT DRIVEWAY

AGGREGATE SUBBASE

GRAVEL

AT DRIVEWAY

-7" REVEAL

- BITUMINOUS

PAVEMENT

—LENGTH VARRIES, 4' MIN.-

6' MIN. TERMINAL CURB

(7' AT SIDEWALK RAMPS)

GUTTER LINE -

4"x8-1/2" FILTER -

FABRIC

GRANITE CURB

OR SIDEWALK

CRUSHED AGGREGATE

BASE COURSE, TYPE "B"

4" LOAM & SEED/SOD

PLAN VIEW

TERMINAL CURB PROFILE

**SECTION** 

3. BASE GRAVEL SHALL BE COMPACTED TO A FIRM EVEN SURFACE PRIOR TO SETTING OF CURB.

1. MIN. LENGTH OF STRAIGHT CURB STONES: 4', MAX. LENGTH: 8'

CIRCULAR CURB REQ. FOR RADIUS LESS THAN 50'













LIGHT POLE BASE



## CROSSWALK STRIPING DETAIL

NOT TO SCALE

NOT TO SCALE

SIDEWALK







2%

10% MAXIMUM AT CURB

MATCH STREET GRADE





ARF

3/16/2018 N.T.S. SCALE: DESIGNED: JOB NO: 1747 FILE: 1747-DETAILS.DWG C-6.0