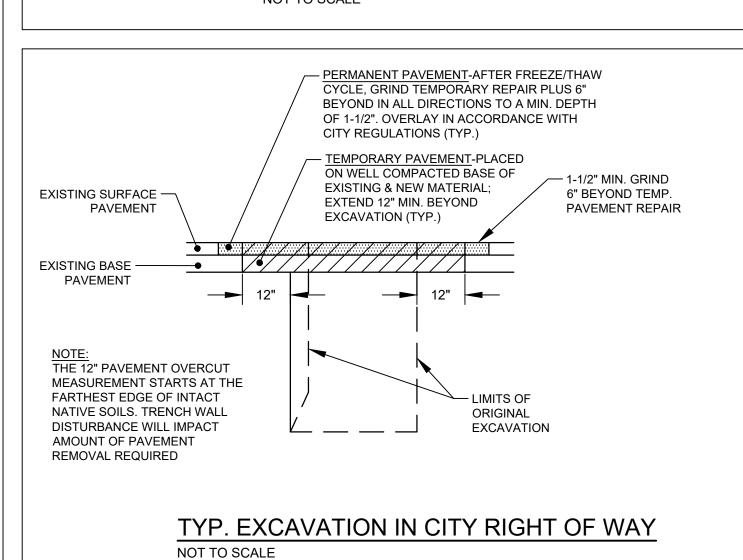

-1" CURB REVEAL

GUTTER LINE -

AT DRIVEWAY

AGGREGATE SUBBASE

GRAVEL

AT DRIVEWAY

-7" REVEAL

- BITUMINOUS

PAVEMENT

—LENGTH VARRIES, 4' MIN.-

6' MIN. TERMINAL CURB

(7' AT SIDEWALK RAMPS)

GUTTER LINE -

4"x8-1/2" FILTER -

FABRIC

GRANITE CURB

OR SIDEWALK

CRUSHED AGGREGATE

BASE COURSE, TYPE "B"

4" LOAM & SEED/SOD

PLAN VIEW

TERMINAL CURB PROFILE

**SECTION** 

3. BASE GRAVEL SHALL BE COMPACTED TO A FIRM EVEN SURFACE PRIOR TO SETTING OF CURB.

1. MIN. LENGTH OF STRAIGHT CURB STONES: 4', MAX. LENGTH: 8'

CIRCULAR CURB REQ. FOR RADIUS LESS THAN 50'













LIGHT POLE BASE



## CROSSWALK STRIPING DETAIL

NOT TO SCALE

NOT TO SCALE

SIDEWALK







2%

10% MAXIMUM AT CURB

MATCH STREET GRADE





ARF

3/16/2018 N.T.S. SCALE: DESIGNED: JOB NO: 1747 FILE: 1747-DETAILS.DWG C-6.0