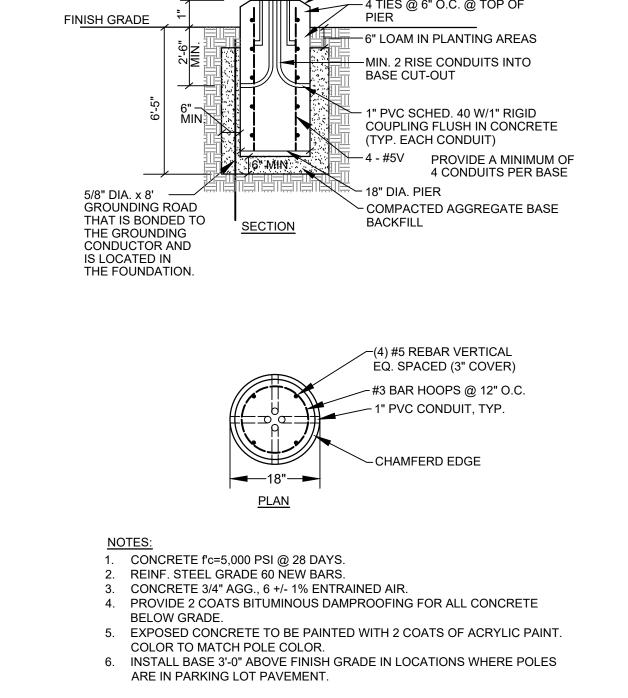

1. MIN. LENGTH OF STRAIGHT CURB STONES: 4', MAX. LENGTH: 8'

CIRCULAR CURB REQ. FOR RADIUS LESS THAN 50'

LIGHT POLE BASE