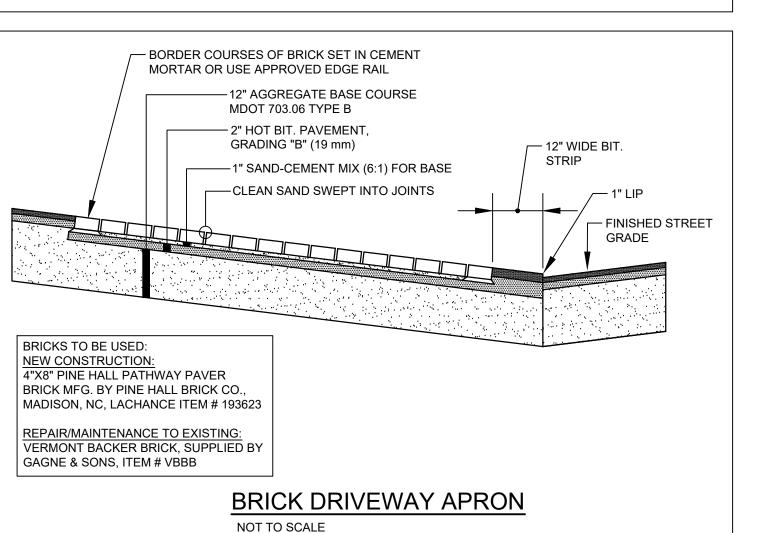

-1" CURB REVEAL

GUTTER LINE -

AT DRIVEWAY

AGGREGATE SUBBASE

GRAVEL

AT DRIVEWAY

-7" REVEAL

- BITUMINOUS

PAVEMENT

—LENGTH VARRIES, 4' MIN.-

6' MIN. TERMINAL CURB

(7' AT SIDEWALK RAMPS)

GUTTER LINE -

4"x8-1/2" FILTER -

FABRIC

GRANITE CURB

OR SIDEWALK

CRUSHED AGGREGATE

BASE COURSE, TYPE "B"

4" LOAM & SEED/SOD

PLAN VIEW

TERMINAL CURB PROFILE

**SECTION** 

3. BASE GRAVEL SHALL BE COMPACTED TO A FIRM EVEN SURFACE PRIOR TO SETTING OF CURB.

1. MIN. LENGTH OF STRAIGHT CURB STONES: 4', MAX. LENGTH: 8'

CIRCULAR CURB REQ. FOR RADIUS LESS THAN 50'













LIGHT POLE BASE



## CROSSWALK STRIPING DETAIL

NOT TO SCALE

NOT TO SCALE

SIDEWALK







2%

10% MAXIMUM AT CURB

MATCH STREET GRADE





ARF

3/16/2018 N.T.S. SCALE: DESIGNED: JOB NO: 1747 FILE: 1747-DETAILS.DWG C-6.0