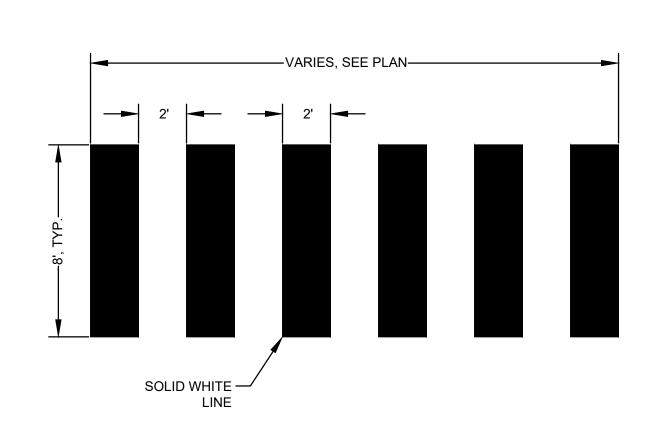

## CROSSWALK STRIPING DETAIL

NOT TO SCALE

NOT TO SCALE

SIDEWALK

2%

10% MAXIMUM AT CURB

MATCH STREET GRADE

ARF