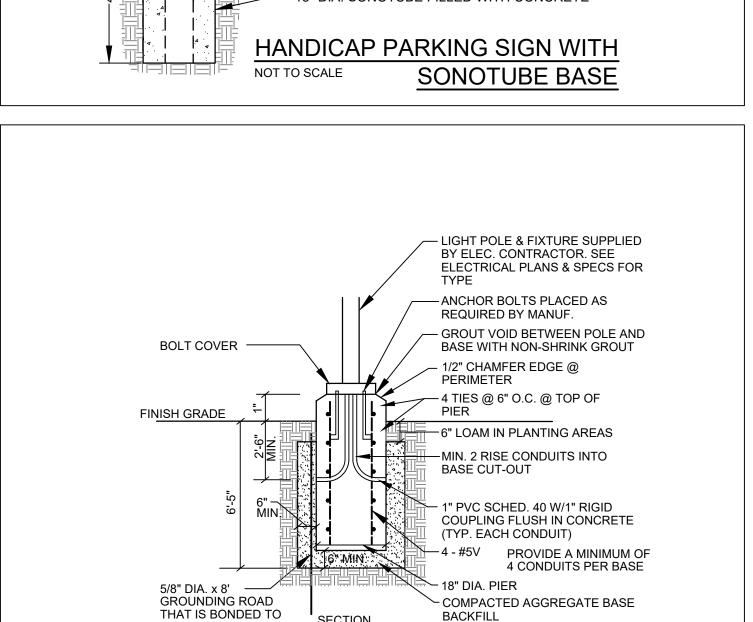

1. MIN. LENGTH OF STRAIGHT CURB STONES: 4', MAX. LENGTH: 8'

CIRCULAR CURB REQ. FOR RADIUS LESS THAN 50'

LIGHT POLE BASE