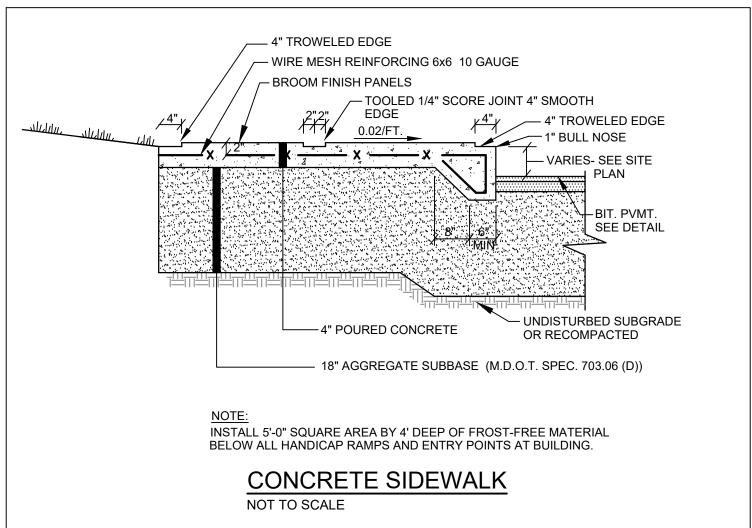

-1" CURB REVEAL

GUTTER LINE -

AT DRIVEWAY

AGGREGATE SUBBASE

GRAVEL

AT DRIVEWAY

-7" REVEAL

- BITUMINOUS

PAVEMENT

—LENGTH VARRIES, 4' MIN.-

6' MIN. TERMINAL CURB

(7' AT SIDEWALK RAMPS)

GUTTER LINE -

4"x8-1/2" FILTER -

FABRIC

GRANITE CURB

OR SIDEWALK

CRUSHED AGGREGATE

BASE COURSE, TYPE "B"

4" LOAM & SEED/SOD

PLAN VIEW

TERMINAL CURB PROFILE

**SECTION** 

3. BASE GRAVEL SHALL BE COMPACTED TO A FIRM EVEN SURFACE PRIOR TO SETTING OF CURB.

1. MIN. LENGTH OF STRAIGHT CURB STONES: 4', MAX. LENGTH: 8'

CIRCULAR CURB REQ. FOR RADIUS LESS THAN 50'













LIGHT POLE BASE



## CROSSWALK STRIPING DETAIL

NOT TO SCALE

NOT TO SCALE

SIDEWALK







2%

10% MAXIMUM AT CURB

MATCH STREET GRADE





ARF

3/16/2018 N.T.S. SCALE: DESIGNED: JOB NO: 1747 FILE: 1747-DETAILS.DWG C-6.0