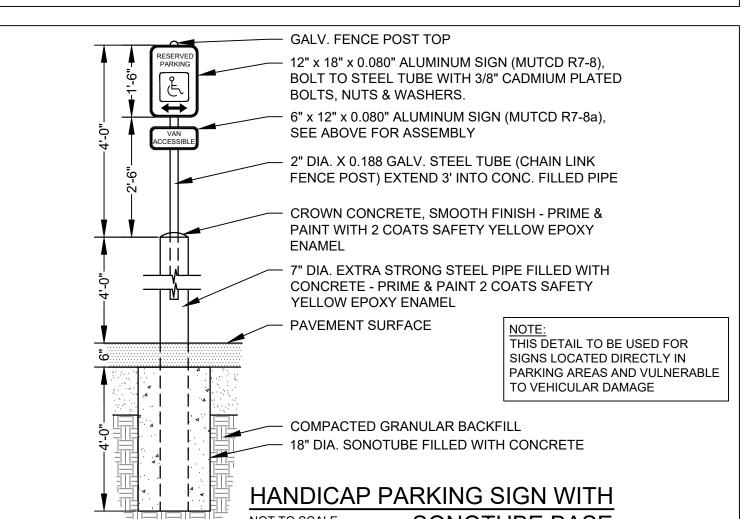

1. MIN. LENGTH OF STRAIGHT CURB STONES: 4', MAX. LENGTH: 8'

CIRCULAR CURB REQ. FOR RADIUS LESS THAN 50'

LIGHT POLE BASE