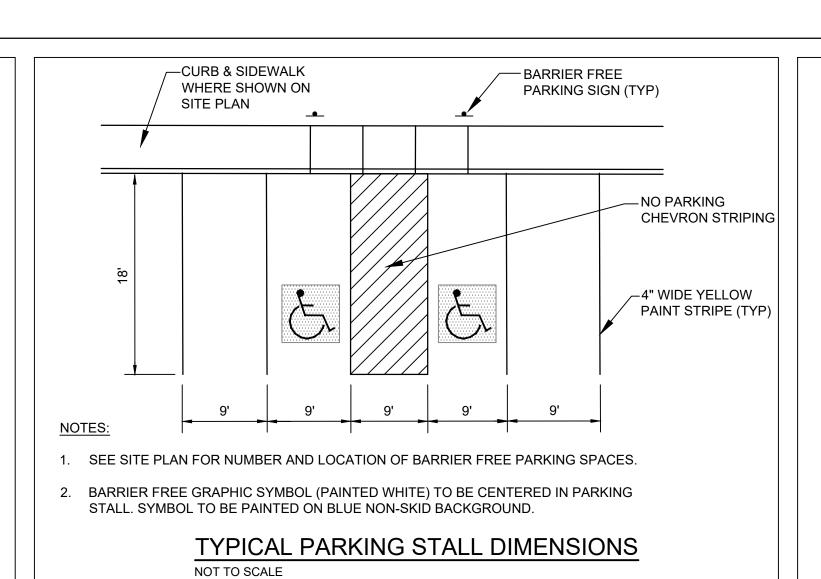

1. MIN. LENGTH OF STRAIGHT CURB STONES: 4', MAX. LENGTH: 8'

CIRCULAR CURB REQ. FOR RADIUS LESS THAN 50'

LIGHT POLE BASE