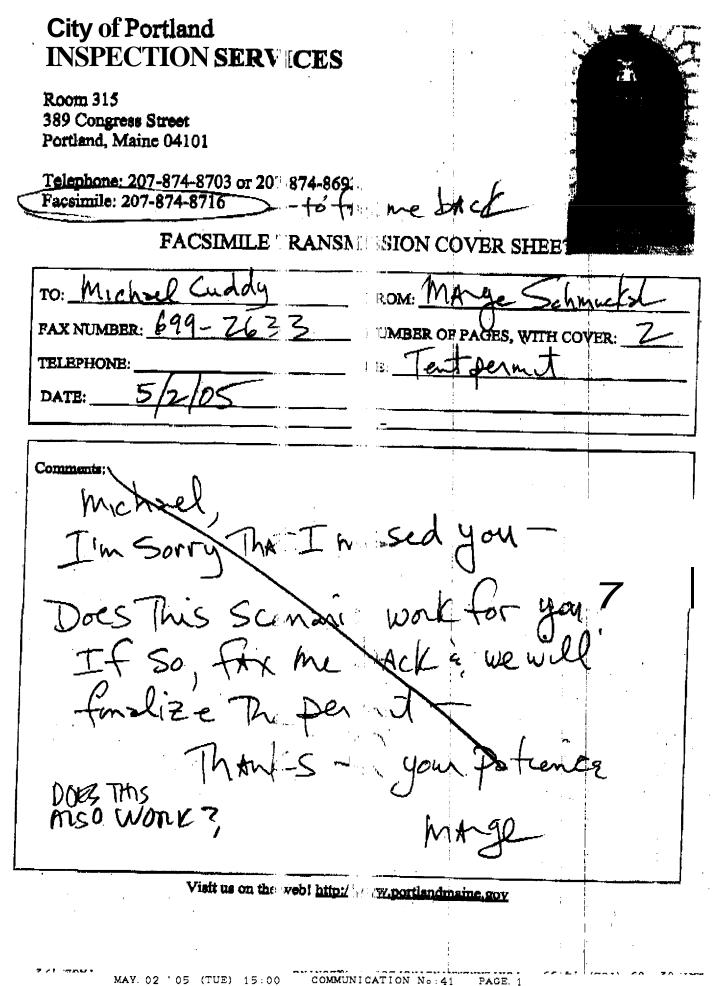

#### City of Portland **INSPECTION SERVICES** Room315 **389 Congress Street** Portland, Maine 04101 Telephone: 207-874-8703 or 207-874-8693. to fax me back Facsimile: 207-874-8716 FACSIMILE TRANSMISSION COVER SHEET FROM: MAle TO: Michael Cuddy muc 7633 99\_ FAX NUMBER: NUMBER OF PAGES, WITH COVER: \_ RE: **TELEPHONE:** 5 DATE:

| Comments:<br>Michael                                                                 |
|--------------------------------------------------------------------------------------|
| Michael,<br>I'm Sorry That I missed you -                                            |
| Does This Scenario work for you?<br>If So, fax the back a we will<br>Plan The Dark I |
| It So, tax me DACK " we word<br>finalize The permit -                                |
| Thanks for your patients                                                             |
| MAGR                                                                                 |