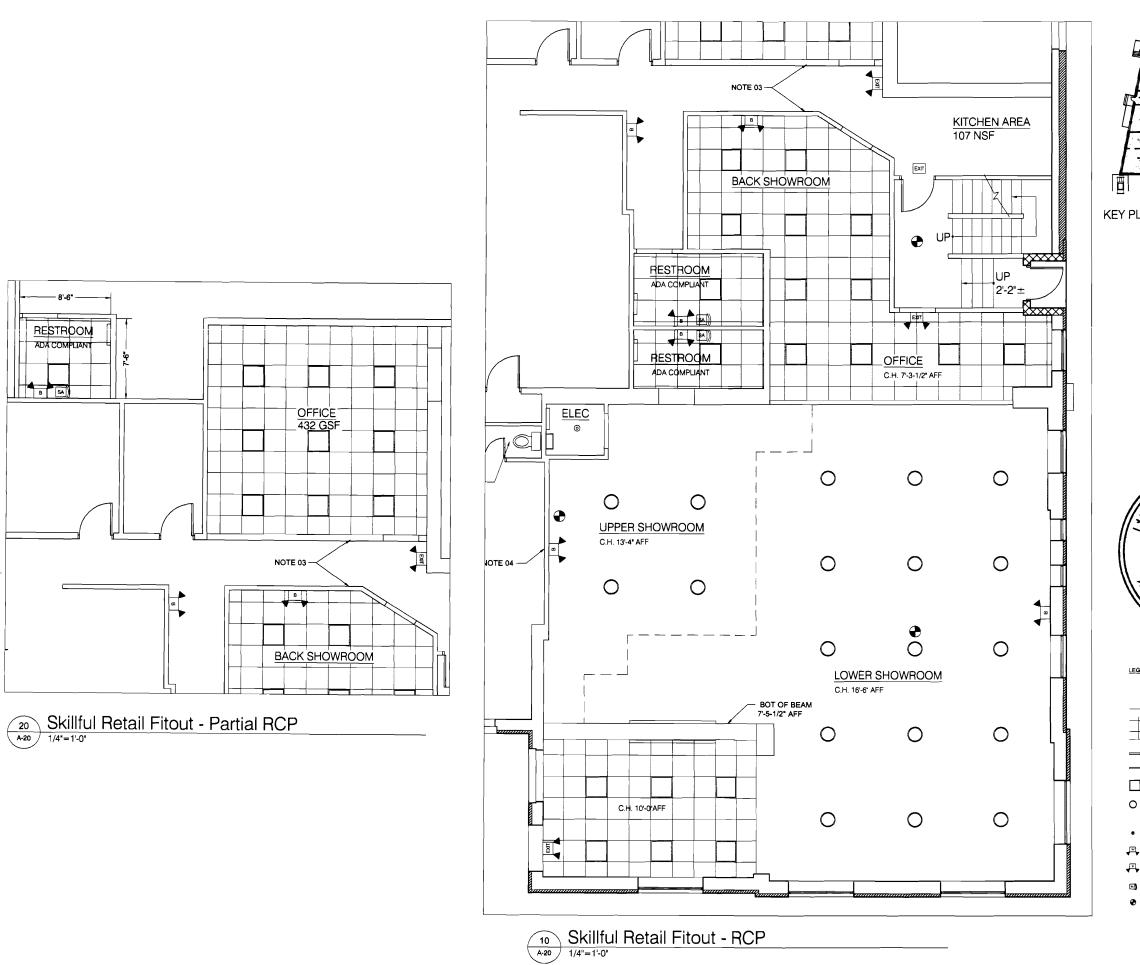

| This is to certify that | HARD SALES LLC /Unique Pr           | rties  |         |         | PERMITICOLIED                                  |
|-------------------------|-------------------------------------|--------|---------|---------|------------------------------------------------|
| has permission to       | interior renovations, tenant fit-us | howroo | office. | age & R | PERMIT ISSUED  boms for Skilfull Entertainment |
| AT _137 PREBLE ST       |                                     |        |         | CR      | 034 D004 <b>NOV 1.6 2000</b>                   |

'2/22/09 - Dee Email & SK revisions to space Eliminating Several work areas in area near copycanter, Now Expanding to The side office near preble St.

| C'' CD I LAC'                                                                        | Duly II D                                                        |                    | Permit No:              | Date Applied For:    | CBL:                 |
|--------------------------------------------------------------------------------------|------------------------------------------------------------------|--------------------|-------------------------|----------------------|----------------------|
| City of Portland, Maine                                                              | •                                                                |                    | 00 1122                 | 10/09/2009           |                      |
| 389 Congress Street, 04101                                                           |                                                                  | 207) 874-8710      | <u> </u>                | 10/0//200/           | 034 D004001          |
| Location of Construction:                                                            | Owner Name:                                                      |                    | Owner Address:          |                      | Phone:               |
| 137 PREBLE ST                                                                        | HARD SALES LLC                                                   |                    | PO BOX 2                |                      |                      |
| Business Name:                                                                       | Contractor Name:                                                 |                    | Contractor Address:     | Phone                |                      |
| · · · · · · · · · · · · · · · · · · ·                                                | Unique Properties                                                |                    | P.O. Box 2 Portlan      | d                    | (207) 773-3000       |
| Lessee/Buyer's Name                                                                  | Phone:                                                           |                    | Permit Type:            |                      |                      |
|                                                                                      | <u></u>                                                          |                    | Change of Use - C       | ommercial            |                      |
| Proposed Use:                                                                        |                                                                  | Propos             | ed Project Description: |                      |                      |
| Commercial - retail - interior re                                                    |                                                                  |                    | or renovations, tenar   | -                    | , office, storage &  |
| office, storage & Restrooms for                                                      | r Skilfull Entertainment                                         | Restro             | ooms for Skilfull En    | tertainment          |                      |
|                                                                                      |                                                                  |                    |                         |                      |                      |
|                                                                                      |                                                                  |                    |                         |                      |                      |
|                                                                                      |                                                                  |                    |                         |                      |                      |
| Dept: Zoning Star                                                                    | tus: Approved with Condition                                     | s Reviewer         | : Ann Machado           | Approval D           | Date: 10/20/2009     |
| •                                                                                    | is relocating from Alder Street                                  |                    |                         |                      | Ok to Issue:         |
|                                                                                      | re no permits on file for the Yo                                 |                    |                         |                      | OR to 195uci         |
|                                                                                      | ave to be achnage of use and the                                 |                    |                         |                      | y.                   |
|                                                                                      | e B-7 zone does not require par                                  |                    |                         | •                    |                      |
| 1) Separate permits shall be re                                                      | equired for any new signage.                                     |                    |                         |                      |                      |
| 2) This permit is being approv                                                       | ved on the basis of plans submi                                  | tted Any devis     | ntions shall require a  | cenarate annroval l  | refore starting that |
| work.                                                                                | red on the basis of plans submit                                 | iticu. Ally ucvid  | mons shan require a     | separate approvar t  | ciore starting that  |
|                                                                                      |                                                                  |                    |                         |                      |                      |
| Dept: Building Sta                                                                   | tus: Approved with Condition                                     | is <b>Reviewer</b> | : Jeanine Bourke        | Approval D           | Date: 11/16/2009     |
| Note:                                                                                |                                                                  |                    |                         |                      | Ok to Issue: 🔽       |
| 1) All penetratios through rate or UL 1479, per IBC 2003                             |                                                                  | d by an approve    | d firestop system ins   | stalled in accordanc | e with ASTM 814      |
| Separate permits are requir<br>need to be submitted for ap                           | ed for any electrical, plumbing proval as a part of this process |                    | alarm or HVAC or e      | exhaust systems. Sep | parate plans may     |
| Application approval based<br>and approrval prior to work                            | •                                                                | / applicant. Any   | deviation from app      | roved plans requires | s separate review    |
| Dept: Fire Star                                                                      | tus: Approved with Condition                                     | s Reviewer         | : Capt Keith Gautr      | eau Approval D       | Date: 10/30/2009     |
| Note:                                                                                | 11                                                               |                    |                         |                      | Ok to Issue:         |
|                                                                                      | adian badanan dan Dariman                                        |                    |                         |                      | OR to Issue.         |
| 1) There shall be 1 hour separ                                                       | ation between the Business occ                                   | cupancy.           |                         |                      |                      |
| 2) No means of egress shall be                                                       | e affected by this renovation                                    |                    |                         |                      |                      |
| Sprinkler protection shall be Where the system is to be system has been placed back. | hut down for maintenance or r                                    | epair, the systen  | n shall be checked a    | t the end of each da | y to insure the      |
| 4) Fire extinguishers required                                                       |                                                                  |                    |                         |                      |                      |