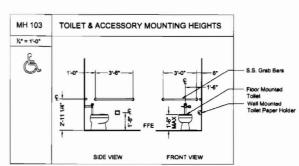

Maine



LOWER & UPPER SHOWROOMS

# SKILLFUL ENTERTAINMENT -TENENT FITOUT A UNIQUE PROPERTIES DEVELOPMENT PROJECT

137 PREBLE STREET, PORTLAND, MAINE OCTOBER 2009

## **DRAWING LIST**

**COVER SHEET** A-01 SITE PLAN & DETAILS A-30 AS-BUILT ELEVATIONS A-10 FLOOR PLAN

A-20 REFLECTED CEILING PLAN

RECEIVED

**GENERAL**: **Unique Propeties** P.O. Box 2 Portland, ME 04112 (207) 773.7000

MECHANICAL: **HVAC Services** 73 Bradley Drive Westbrook, ME 04092 (207) 854.4822

FLECTRICAL: Lotfey Electric 59 Rainmaker Drive Portland, ME 04103 (207) 773.3400

SPRINKLER: High Tech Fire Protection Hackett Mills Road Poland, ME 04274 (207) 998.2551

ARCADIA

portland, maine 04101

142 high street, suite 513 Dept. of Building Inspections City of Portland Maine

tele: 207.347.5252

rcadiadesignworks.com





#### ADA MOUNTING HEIGHTS



## ADA MOUNTING HEIGHTS



### Life Safety Code Review Skillful Entertainment - Tenent Fitout 137 Preble Street, Portland, Maine

Life Safety Code- NFPA 101, 2003 & IBC 2006 ADA- Accessibility Guidelines for Buildings and Facilities
Project Description: Mercantile (Class C) Tenent Fitout including Showrooms, Office and reatrooms. Building Construction Type: Protected Type III-Ordinary

Existing Building Gross Square Footage: Ground Floor = 12,900 GSF.
Second Floor = 3,660 GSF.

New Tenent Fitout Gross Square Footage: Ground Floor = 3,520 GSF.

The existing building use is Business and Mercantils and fully sprinkled Tenent Fitout to be Mercantile and fully sprinkled.

Space NSF
1st Fir - Existing Business/Mercantile 8,342 NSF(100 nsf/person) 1st FIF - Existing