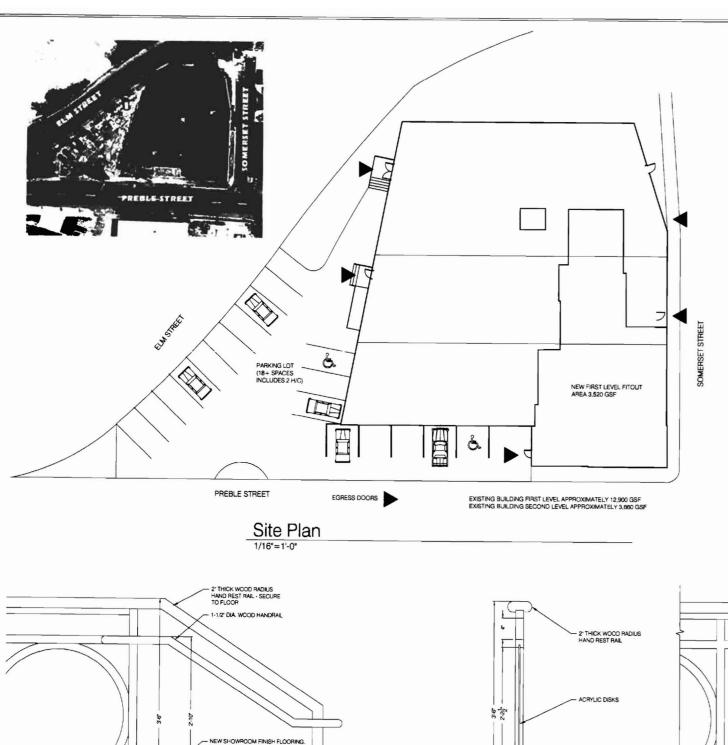

'2/22/09 - Dee Email & SK revisions to space Eliminating Several work areas in area near copycanter, Now Expanding to The side office near preble St.

| C'' CD I LAC'                                                                        | Duly II D                                                        |                    | Permit No:              | Date Applied For:    | CBL:                 |
|--------------------------------------------------------------------------------------|------------------------------------------------------------------|--------------------|-------------------------|----------------------|----------------------|
| City of Portland, Maine                                                              | •                                                                |                    | 00 1122                 | 10/09/2009           |                      |
| 389 Congress Street, 04101                                                           |                                                                  | 207) 874-8710      | <u> </u>                | 10/0//200/           | 034 D004001          |
| Location of Construction:                                                            | Owner Name:                                                      |                    | Owner Address:          |                      | Phone:               |
| 137 PREBLE ST                                                                        | HARD SALES LLC                                                   |                    | PO BOX 2                |                      |                      |
| Business Name:                                                                       | Contractor Name:                                                 |                    | Contractor Address:     | Phone                |                      |
| · · · · · · · · · · · · · · · · · · ·                                                | Unique Properties                                                |                    | P.O. Box 2 Portlan      | d                    | (207) 773-3000       |
| Lessee/Buyer's Name                                                                  | Phone:                                                           |                    | Permit Type:            |                      |                      |
|                                                                                      | <u></u>                                                          |                    | Change of Use - C       | ommercial            |                      |
| Proposed Use:                                                                        |                                                                  | Propos             | ed Project Description: |                      |                      |
| Commercial - retail - interior re                                                    |                                                                  |                    | or renovations, tenar   | -                    | , office, storage &  |
| office, storage & Restrooms for                                                      | r Skilfull Entertainment                                         | Restro             | ooms for Skilfull En    | tertainment          |                      |
|                                                                                      |                                                                  |                    |                         |                      |                      |
|                                                                                      |                                                                  |                    |                         |                      |                      |
|                                                                                      |                                                                  |                    |                         |                      |                      |
| Dept: Zoning Star                                                                    | tus: Approved with Condition                                     | s Reviewer         | : Ann Machado           | Approval D           | Date: 10/20/2009     |
| •                                                                                    | is relocating from Alder Street                                  |                    |                         |                      | Ok to Issue:         |
|                                                                                      | re no permits on file for the Yo                                 |                    |                         |                      | OR to 195uci         |
|                                                                                      | ave to be achnage of use and the                                 |                    |                         |                      | y.                   |
|                                                                                      | e B-7 zone does not require par                                  |                    |                         | •                    |                      |
| 1) Separate permits shall be re                                                      | equired for any new signage.                                     |                    |                         |                      |                      |
| 2) This permit is being approv                                                       | ved on the basis of plans submi                                  | tted Any devis     | ntions shall require a  | cenarate annroval l  | refore starting that |
| work.                                                                                | red on the basis of plans submit                                 | iticu. Ally ucvid  | mons shan require a     | separate approvar t  | ciore starting that  |
|                                                                                      |                                                                  |                    |                         |                      |                      |
| Dept: Building Sta                                                                   | tus: Approved with Condition                                     | is <b>Reviewer</b> | : Jeanine Bourke        | Approval D           | Date: 11/16/2009     |
| Note:                                                                                |                                                                  |                    |                         |                      | Ok to Issue: 🔽       |
| 1) All penetratios through rate or UL 1479, per IBC 2003                             |                                                                  | d by an approve    | d firestop system ins   | stalled in accordanc | e with ASTM 814      |
| Separate permits are requir<br>need to be submitted for ap                           | ed for any electrical, plumbing proval as a part of this process |                    | alarm or HVAC or e      | exhaust systems. Sep | parate plans may     |
| Application approval based<br>and approrval prior to work                            | •                                                                | / applicant. Any   | deviation from app      | roved plans requires | s separate review    |
| Dept: Fire Star                                                                      | tus: Approved with Condition                                     | s Reviewer         | : Capt Keith Gautr      | eau Approval D       | Date: 10/30/2009     |
| Note:                                                                                | 11                                                               |                    |                         |                      | Ok to Issue:         |
|                                                                                      | adian badanan dan Dariman                                        |                    |                         |                      | OR to Issue.         |
| 1) There shall be 1 hour separ                                                       | ation between the Business occ                                   | cupancy.           |                         |                      |                      |
| 2) No means of egress shall be                                                       | e affected by this renovation                                    |                    |                         |                      |                      |
| Sprinkler protection shall be Where the system is to be system has been placed back. | hut down for maintenance or r                                    | epair, the systen  | n shall be checked a    | t the end of each da | y to insure the      |
| 4) Fire extinguishers required                                                       |                                                                  |                    |                         |                      |                      |