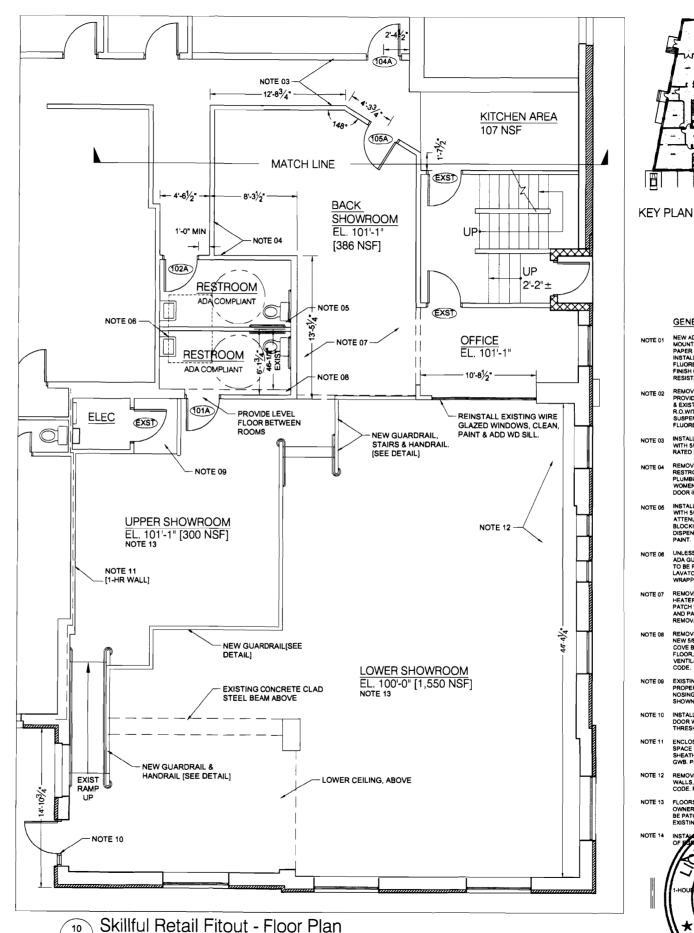

| This is to certify that | HARD SALES LLC /Unique Pr           | rties  |         |         | PERMITICOLIED                                  |
|-------------------------|-------------------------------------|--------|---------|---------|------------------------------------------------|
| has permission to       | interior renovations, tenant fit-us | howroo | office. | age & R | PERMIT ISSUED  boms for Skilfull Entertainment |
| AT _137 PREBLE ST       |                                     |        |         | CR      | 034 D004 <b>NOV 1.6 2000</b>                   |

'2/22/09 - Dee Email & SK revisions to space Eliminating Several work areas in area near copycanter, Now Expanding to The side office near preble St.

| C'' CD I LAC'                                                                        | Duly II D                                                        |                    | Permit No:              | Date Applied For:    | CBL:                 |
|--------------------------------------------------------------------------------------|------------------------------------------------------------------|--------------------|-------------------------|----------------------|----------------------|
| City of Portland, Maine                                                              | •                                                                |                    | 00 1122                 | 10/09/2009           |                      |
| 389 Congress Street, 04101                                                           |                                                                  | 207) 874-8710      | <u> </u>                | 10/0//200/           | 034 D004001          |
| Location of Construction:                                                            | Owner Name:                                                      |                    | Owner Address:          |                      | Phone:               |
| 137 PREBLE ST                                                                        | HARD SALES LLC                                                   |                    | PO BOX 2                |                      |                      |
| Business Name:                                                                       | Contractor Name:                                                 |                    | Contractor Address:     | Phone                |                      |
| · · · · · · · · · · · · · · · · · · ·                                                | Unique Properties                                                |                    | P.O. Box 2 Portlan      | d                    | (207) 773-3000       |
| Lessee/Buyer's Name                                                                  | Phone:                                                           |                    | Permit Type:            |                      |                      |
|                                                                                      | <u></u>                                                          |                    | Change of Use - C       | ommercial            |                      |
| Proposed Use:                                                                        |                                                                  | Propos             | ed Project Description: |                      |                      |
| Commercial - retail - interior re                                                    |                                                                  |                    | or renovations, tenar   | -                    | , office, storage &  |
| office, storage & Restrooms for                                                      | r Skilfull Entertainment                                         | Restro             | ooms for Skilfull En    | tertainment          |                      |
|                                                                                      |                                                                  |                    |                         |                      |                      |
|                                                                                      |                                                                  |                    |                         |                      |                      |
|                                                                                      |                                                                  |                    |                         |                      |                      |
| Dept: Zoning Star                                                                    | tus: Approved with Condition                                     | s Reviewer         | : Ann Machado           | Approval D           | Date: 10/20/2009     |
| •                                                                                    | is relocating from Alder Street                                  |                    |                         |                      | Ok to Issue:         |
|                                                                                      | re no permits on file for the Yo                                 |                    |                         |                      | OR to 195uci         |
|                                                                                      | ave to be achnage of use and the                                 |                    |                         |                      | y.                   |
|                                                                                      | e B-7 zone does not require par                                  |                    |                         | •                    |                      |
| 1) Separate permits shall be re                                                      | equired for any new signage.                                     |                    |                         |                      |                      |
| 2) This permit is being approv                                                       | ved on the basis of plans submi                                  | tted Any devis     | ntions shall require a  | cenarate annroval l  | refore starting that |
| work.                                                                                | red on the basis of plans submit                                 | iticu. Ally ucvid  | mons shan require a     | separate approvar t  | ciore starting that  |
|                                                                                      |                                                                  |                    |                         |                      |                      |
| Dept: Building Sta                                                                   | tus: Approved with Condition                                     | is <b>Reviewer</b> | : Jeanine Bourke        | Approval D           | Date: 11/16/2009     |
| Note:                                                                                |                                                                  |                    |                         |                      | Ok to Issue: 🔽       |
| 1) All penetratios through rate or UL 1479, per IBC 2003                             |                                                                  | d by an approve    | d firestop system ins   | stalled in accordanc | e with ASTM 814      |
| Separate permits are requir<br>need to be submitted for ap                           | ed for any electrical, plumbing proval as a part of this process |                    | alarm or HVAC or e      | exhaust systems. Sep | parate plans may     |
| Application approval based<br>and approrval prior to work                            | •                                                                | / applicant. Any   | deviation from app      | roved plans requires | s separate review    |
| Dept: Fire Star                                                                      | tus: Approved with Condition                                     | s Reviewer         | : Capt Keith Gautr      | eau Approval D       | Date: 10/30/2009     |
| Note:                                                                                | 11                                                               |                    |                         |                      | Ok to Issue:         |
|                                                                                      | adian badanan dan Dariman                                        |                    |                         |                      | OR to Issue.         |
| 1) There shall be 1 hour separ                                                       | ation between the Business occ                                   | cupancy.           |                         |                      |                      |
| 2) No means of egress shall be                                                       | e affected by this renovation                                    |                    |                         |                      |                      |
| Sprinkler protection shall be Where the system is to be system has been placed back. | hut down for maintenance or r                                    | epair, the systen  | n shall be checked a    | t the end of each da | y to insure the      |
| 4) Fire extinguishers required                                                       |                                                                  |                    |                         |                      |                      |