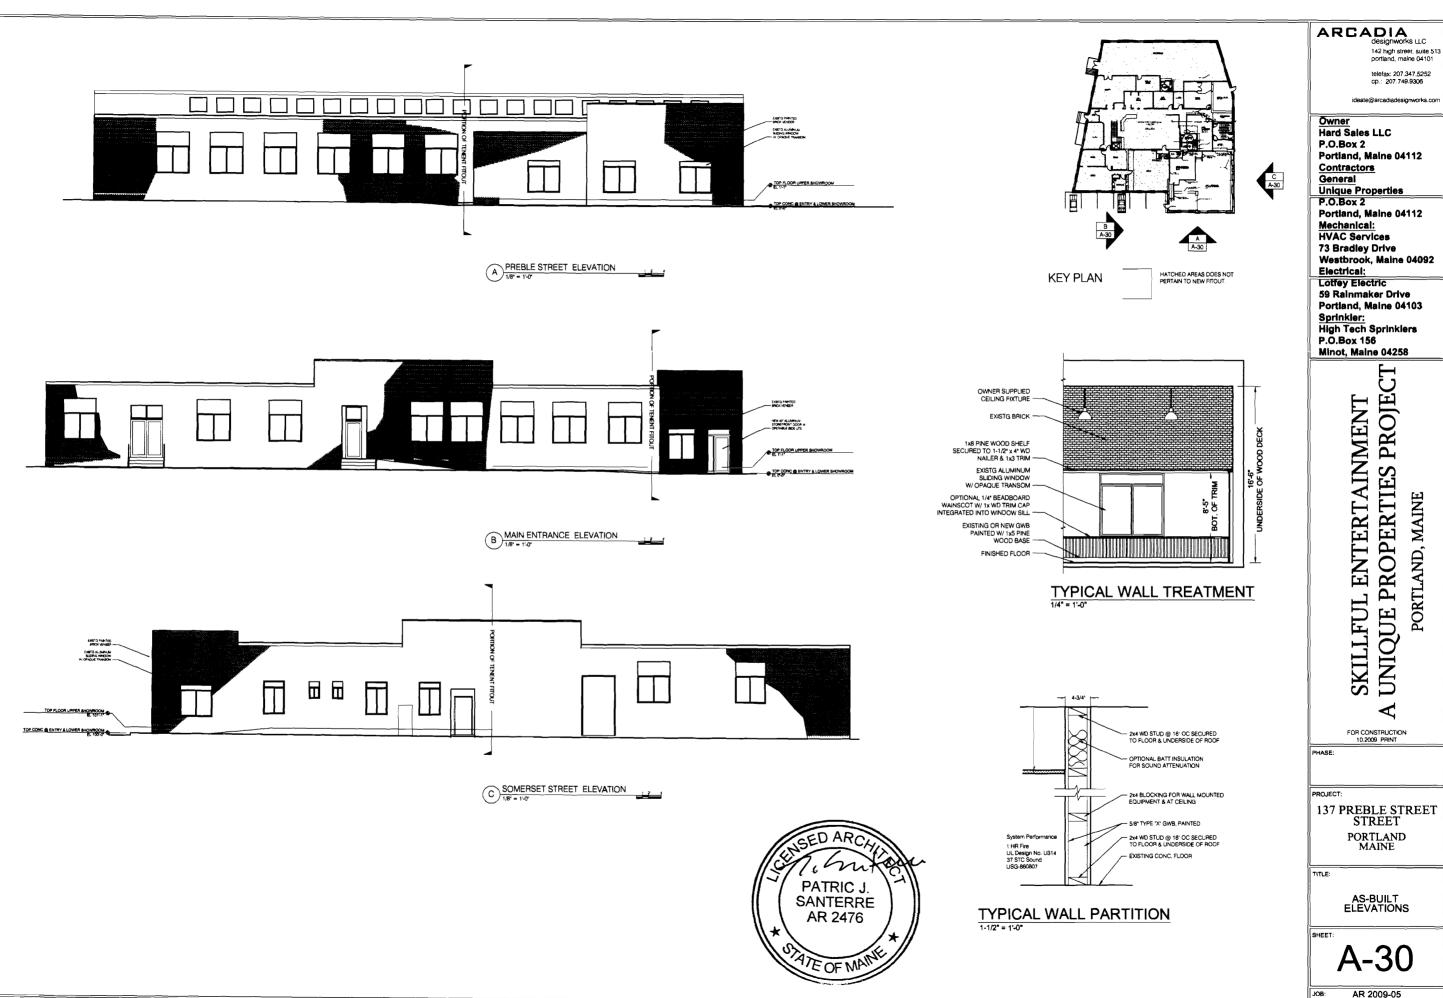

| This is to certify that | HARD SALES LLC /Unique Pr           | rties  |         |         | PERMITICOLIED                                  |
|-------------------------|-------------------------------------|--------|---------|---------|------------------------------------------------|
| has permission to       | interior renovations, tenant fit-us | howroo | office. | age & R | PERMIT ISSUED  boms for Skilfull Entertainment |
| AT _137 PREBLE ST       |                                     |        |         | CR      | 034 D004 <b>NOV 1.6 2000</b>                   |

'2/22/09 - Dee Email & SK revisions to space Eliminating Several work areas in area near copycanter, Now Expanding to The side office near preble St.

| C'' CD I LAC'                                                                        | Duly II D                                                        |                    | Permit No:              | Date Applied For:    | CBL:                 |
|--------------------------------------------------------------------------------------|------------------------------------------------------------------|--------------------|-------------------------|----------------------|----------------------|
| City of Portland, Maine                                                              | •                                                                |                    | 00 1122                 | 10/09/2009           |                      |
| 389 Congress Street, 04101                                                           |                                                                  | 207) 874-8710      | <u> </u>                | 10/0//200/           | 034 D004001          |
| Location of Construction:                                                            | Owner Name:                                                      |                    | Owner Address:          |                      | Phone:               |
| 137 PREBLE ST                                                                        | HARD SALES LLC                                                   |                    | PO BOX 2                |                      |                      |
| Business Name:                                                                       | Contractor Name:                                                 |                    | Contractor Address:     | Phone                |                      |
| · · · · · · · · · · · · · · · · · · ·                                                | Unique Properties                                                |                    | P.O. Box 2 Portlan      | d                    | (207) 773-3000       |
| Lessee/Buyer's Name                                                                  | Phone:                                                           |                    | Permit Type:            |                      |                      |
|                                                                                      | <u></u>                                                          |                    | Change of Use - C       | ommercial            |                      |
| Proposed Use:                                                                        |                                                                  | Propos             | ed Project Description: |                      |                      |
| Commercial - retail - interior re                                                    |                                                                  |                    | or renovations, tenar   | -                    | , office, storage &  |
| office, storage & Restrooms for                                                      | r Skilfull Entertainment                                         | Restro             | ooms for Skilfull En    | tertainment          |                      |
|                                                                                      |                                                                  |                    |                         |                      |                      |
|                                                                                      |                                                                  |                    |                         |                      |                      |
|                                                                                      |                                                                  |                    |                         |                      |                      |
| Dept: Zoning Star                                                                    | tus: Approved with Condition                                     | s Reviewer         | : Ann Machado           | Approval D           | Date: 10/20/2009     |
| •                                                                                    | is relocating from Alder Street                                  |                    |                         |                      | Ok to Issue:         |
|                                                                                      | re no permits on file for the Yo                                 |                    |                         |                      | OR to 195uci         |
|                                                                                      | ave to be achnage of use and the                                 |                    |                         |                      | y.                   |
|                                                                                      | e B-7 zone does not require par                                  |                    |                         | •                    |                      |
| 1) Separate permits shall be re                                                      | equired for any new signage.                                     |                    |                         |                      |                      |
| 2) This permit is being approv                                                       | ved on the basis of plans submi                                  | tted Any devis     | ntions shall require a  | cenarate annroval l  | refore starting that |
| work.                                                                                | red on the basis of plans submit                                 | iticu. Ally ucvid  | mons shan require a     | separate approvar t  | ciore starting that  |
|                                                                                      |                                                                  |                    |                         |                      |                      |
| Dept: Building Sta                                                                   | tus: Approved with Condition                                     | is <b>Reviewer</b> | : Jeanine Bourke        | Approval D           | Date: 11/16/2009     |
| Note:                                                                                |                                                                  |                    |                         |                      | Ok to Issue: 🔽       |
| 1) All penetratios through rate or UL 1479, per IBC 2003                             |                                                                  | d by an approve    | d firestop system ins   | stalled in accordanc | e with ASTM 814      |
| Separate permits are requir<br>need to be submitted for ap                           | ed for any electrical, plumbing proval as a part of this process |                    | alarm or HVAC or e      | exhaust systems. Sep | parate plans may     |
| Application approval based<br>and approrval prior to work                            | •                                                                | / applicant. Any   | deviation from app      | roved plans requires | s separate review    |
| Dept: Fire Star                                                                      | tus: Approved with Condition                                     | s Reviewer         | : Capt Keith Gautr      | eau Approval D       | Date: 10/30/2009     |
| Note:                                                                                | 11                                                               |                    |                         |                      | Ok to Issue:         |
|                                                                                      | adian badanan dan Dariman                                        |                    |                         |                      | OR to Issue.         |
| 1) There shall be 1 hour separ                                                       | ation between the Business occ                                   | cupancy.           |                         |                      |                      |
| 2) No means of egress shall be                                                       | e affected by this renovation                                    |                    |                         |                      |                      |
| Sprinkler protection shall be Where the system is to be system has been placed back. | hut down for maintenance or r                                    | epair, the systen  | n shall be checked a    | t the end of each da | y to insure the      |
| 4) Fire extinguishers required                                                       |                                                                  |                    |                         |                      |                      |