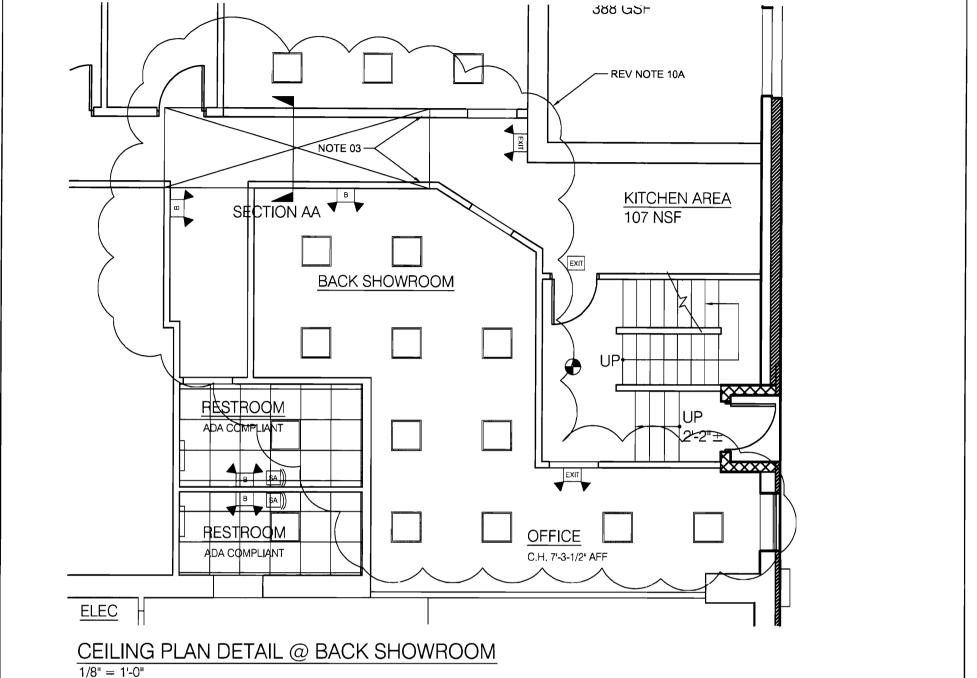

| This is to certify that | HARD SALES LLC /Unique Pr           | rties  |         |         | PERMITICOLIED                                  |
|-------------------------|-------------------------------------|--------|---------|---------|------------------------------------------------|
| has permission to       | interior renovations, tenant fit-us | howroo | office. | age & R | PERMIT ISSUED  boms for Skilfull Entertainment |
| AT _137 PREBLE ST       |                                     |        |         | CR      | 034 D004 <b>NOV 1.6 2000</b>                   |

'2/22/09 - Dee Email & SK revisions to space Eliminating Several work areas in area near copycanter, Now Expanding to The side office near preble St.

| C'' CD I LAC'                                                                        | Duly II D                                                        |                    | Permit No:              | Date Applied For:    | CBL:                 |
|--------------------------------------------------------------------------------------|------------------------------------------------------------------|--------------------|-------------------------|----------------------|----------------------|
| City of Portland, Maine                                                              | •                                                                |                    | 00 1122                 | 10/09/2009           |                      |
| 389 Congress Street, 04101                                                           |                                                                  | 207) 874-8710      | <u> </u>                | 10/0//200/           | 034 D004001          |
| Location of Construction:                                                            | Owner Name:                                                      |                    | Owner Address:          |                      | Phone:               |
| 137 PREBLE ST                                                                        | HARD SALES LLC                                                   |                    | PO BOX 2                |                      |                      |
| Business Name:                                                                       | Contractor Name:                                                 |                    | Contractor Address:     | Phone                |                      |
| · · · · · · · · · · · · · · · · · · ·                                                | Unique Properties                                                |                    | P.O. Box 2 Portlan      | d                    | (207) 773-3000       |
| Lessee/Buyer's Name                                                                  | Phone:                                                           |                    | Permit Type:            |                      |                      |
|                                                                                      | <u></u>                                                          |                    | Change of Use - C       | ommercial            |                      |
| Proposed Use:                                                                        |                                                                  | Propos             | ed Project Description: |                      |                      |
| Commercial - retail - interior re                                                    |                                                                  |                    | or renovations, tenar   | -                    | , office, storage &  |
| office, storage & Restrooms for                                                      | r Skilfull Entertainment                                         | Restro             | ooms for Skilfull En    | tertainment          |                      |
|                                                                                      |                                                                  |                    |                         |                      |                      |
|                                                                                      |                                                                  |                    |                         |                      |                      |
|                                                                                      |                                                                  |                    |                         |                      |                      |
| Dept: Zoning Star                                                                    | tus: Approved with Condition                                     | s Reviewer         | : Ann Machado           | Approval D           | Date: 10/20/2009     |
| •                                                                                    | is relocating from Alder Street                                  |                    |                         |                      | Ok to Issue:         |
|                                                                                      | re no permits on file for the Yo                                 |                    |                         |                      | OR to 195uci         |
|                                                                                      | ave to be achnage of use and the                                 |                    |                         |                      | y.                   |
|                                                                                      | e B-7 zone does not require par                                  |                    |                         | •                    |                      |
| 1) Separate permits shall be re                                                      | equired for any new signage.                                     |                    |                         |                      |                      |
| 2) This permit is being approv                                                       | ved on the basis of plans submi                                  | tted Any devis     | ntions shall require a  | cenarate annroval l  | refore starting that |
| work.                                                                                | red on the basis of plans submit                                 | iticu. Ally ucvid  | mons shan require a     | separate approvar t  | ciore starting that  |
|                                                                                      |                                                                  |                    |                         |                      |                      |
| Dept: Building Sta                                                                   | tus: Approved with Condition                                     | is <b>Reviewer</b> | : Jeanine Bourke        | Approval D           | Date: 11/16/2009     |
| Note:                                                                                |                                                                  |                    |                         |                      | Ok to Issue: 🔽       |
| 1) All penetratios through rate or UL 1479, per IBC 2003                             |                                                                  | d by an approve    | d firestop system ins   | stalled in accordanc | e with ASTM 814      |
| Separate permits are requir<br>need to be submitted for ap                           | ed for any electrical, plumbing proval as a part of this process |                    | alarm or HVAC or e      | exhaust systems. Sep | parate plans may     |
| Application approval based<br>and approrval prior to work                            | •                                                                | / applicant. Any   | deviation from app      | roved plans requires | s separate review    |
| Dept: Fire Star                                                                      | tus: Approved with Condition                                     | s Reviewer         | : Capt Keith Gautr      | eau Approval D       | Date: 10/30/2009     |
| Note:                                                                                | 11                                                               |                    |                         |                      | Ok to Issue:         |
|                                                                                      | adian badanan dan Dariman                                        |                    |                         |                      | OR to Issue.         |
| 1) There shall be 1 hour separ                                                       | ation between the Business occ                                   | cupancy.           |                         |                      |                      |
| 2) No means of egress shall be                                                       | e affected by this renovation                                    |                    |                         |                      |                      |
| Sprinkler protection shall be Where the system is to be system has been placed back. | hut down for maintenance or r                                    | epair, the systen  | n shall be checked a    | t the end of each da | y to insure the      |
| 4) Fire extinguishers required                                                       |                                                                  |                    |                         |                      |                      |