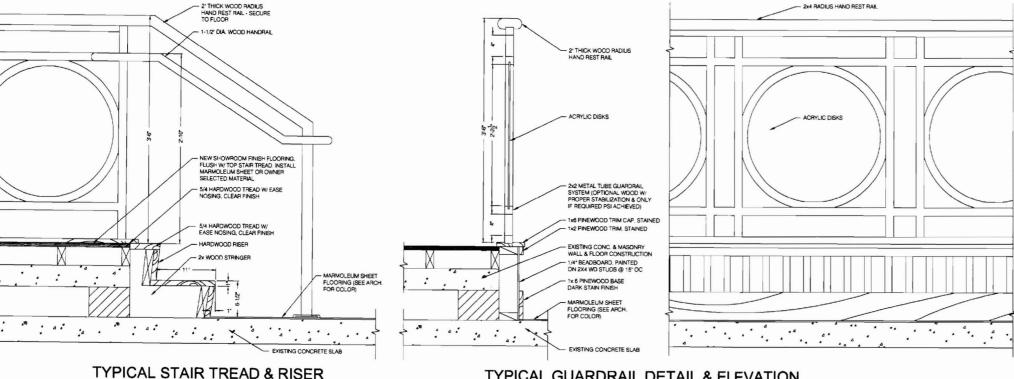

ENT -TENENT FITOUT A UNIQUE PROPERTIES DEVELOPMENT PROJECT

137 PREBLE STREET, PORTLAND, MAINE OCTOBER 2009

## **DRAWING LIST**

**COVER SHEET** A-01 SITE PLAN & DETAILS A-30 AS-BUILT ELEVATIONS A-10 FLOOR PLAN

A-20 REFLECTED CEILING PLAN

RECEIVED

**GENERAL**: **Unique Propeties** P.O. Box 2 Portland, ME 04112 (207) 773.7000

MECHANICAL: **HVAC Services** 73 Bradley Drive Westbrook, ME 04092 (207) 854.4822

FLECTRICAL: Lotfey Electric 59 Rainmaker Drive Portland, ME 04103 (207) 773.3400

SPRINKLER: High Tech Fire Protection Hackett Mills Road Poland, ME 04274 (207) 998.2551

ARCADIA

portland, maine 04101

142 high street, suite 513 Dept. of Building Inspections City of Portland Maine

tele: 207.347.5252

rcadiadesignworks.com





#### ADA MOUNTING HEIGHTS



## ADA MOUNTING HEIGHTS



### Life Safety Code Review Skillful Entertainment - Tenent Fitout 137 Preble Street, Portland, Maine

Life Safety Code- NFPA 101, 2003 & IBC 2006 ADA- Accessibility Guidelines for Buildings and Facilities
Project Description: Mercantile (Class C) Tenent Fitout including Showrooms, Office and reatrooms. Building Construction Type: Protected Type III-Ordinary

Existing Building Gross Square Footage: Ground Floor = 12,900 GSF.
Second Floor = 3,660 GSF.

New Tenent Fitout Gross Square Footage: Ground Floor = 3,520 GSF.

The existing building use is Business and Mercantils and fully sprinkled Tenent Fitout to be Mercantile and fully sprinkled.

Space NSF
1st Fir - Existing Business/Mercantile 8,342 NSF(100 nsf/person) 1st FIF - Existing Business/Mercanite - 8,342 NSF(100 nst/person) - 83 - 2