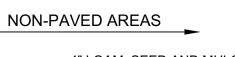

| CENTERLINE SEPARATION |         |  |  |
|-----------------------|---------|--|--|
| PIPE (STA)            | S (FT.) |  |  |
| 0+00 TO 1+25          | 8       |  |  |
| 1+25 TO 2+75          | 9.50    |  |  |
| 2+75 TO 3+90          | 7       |  |  |