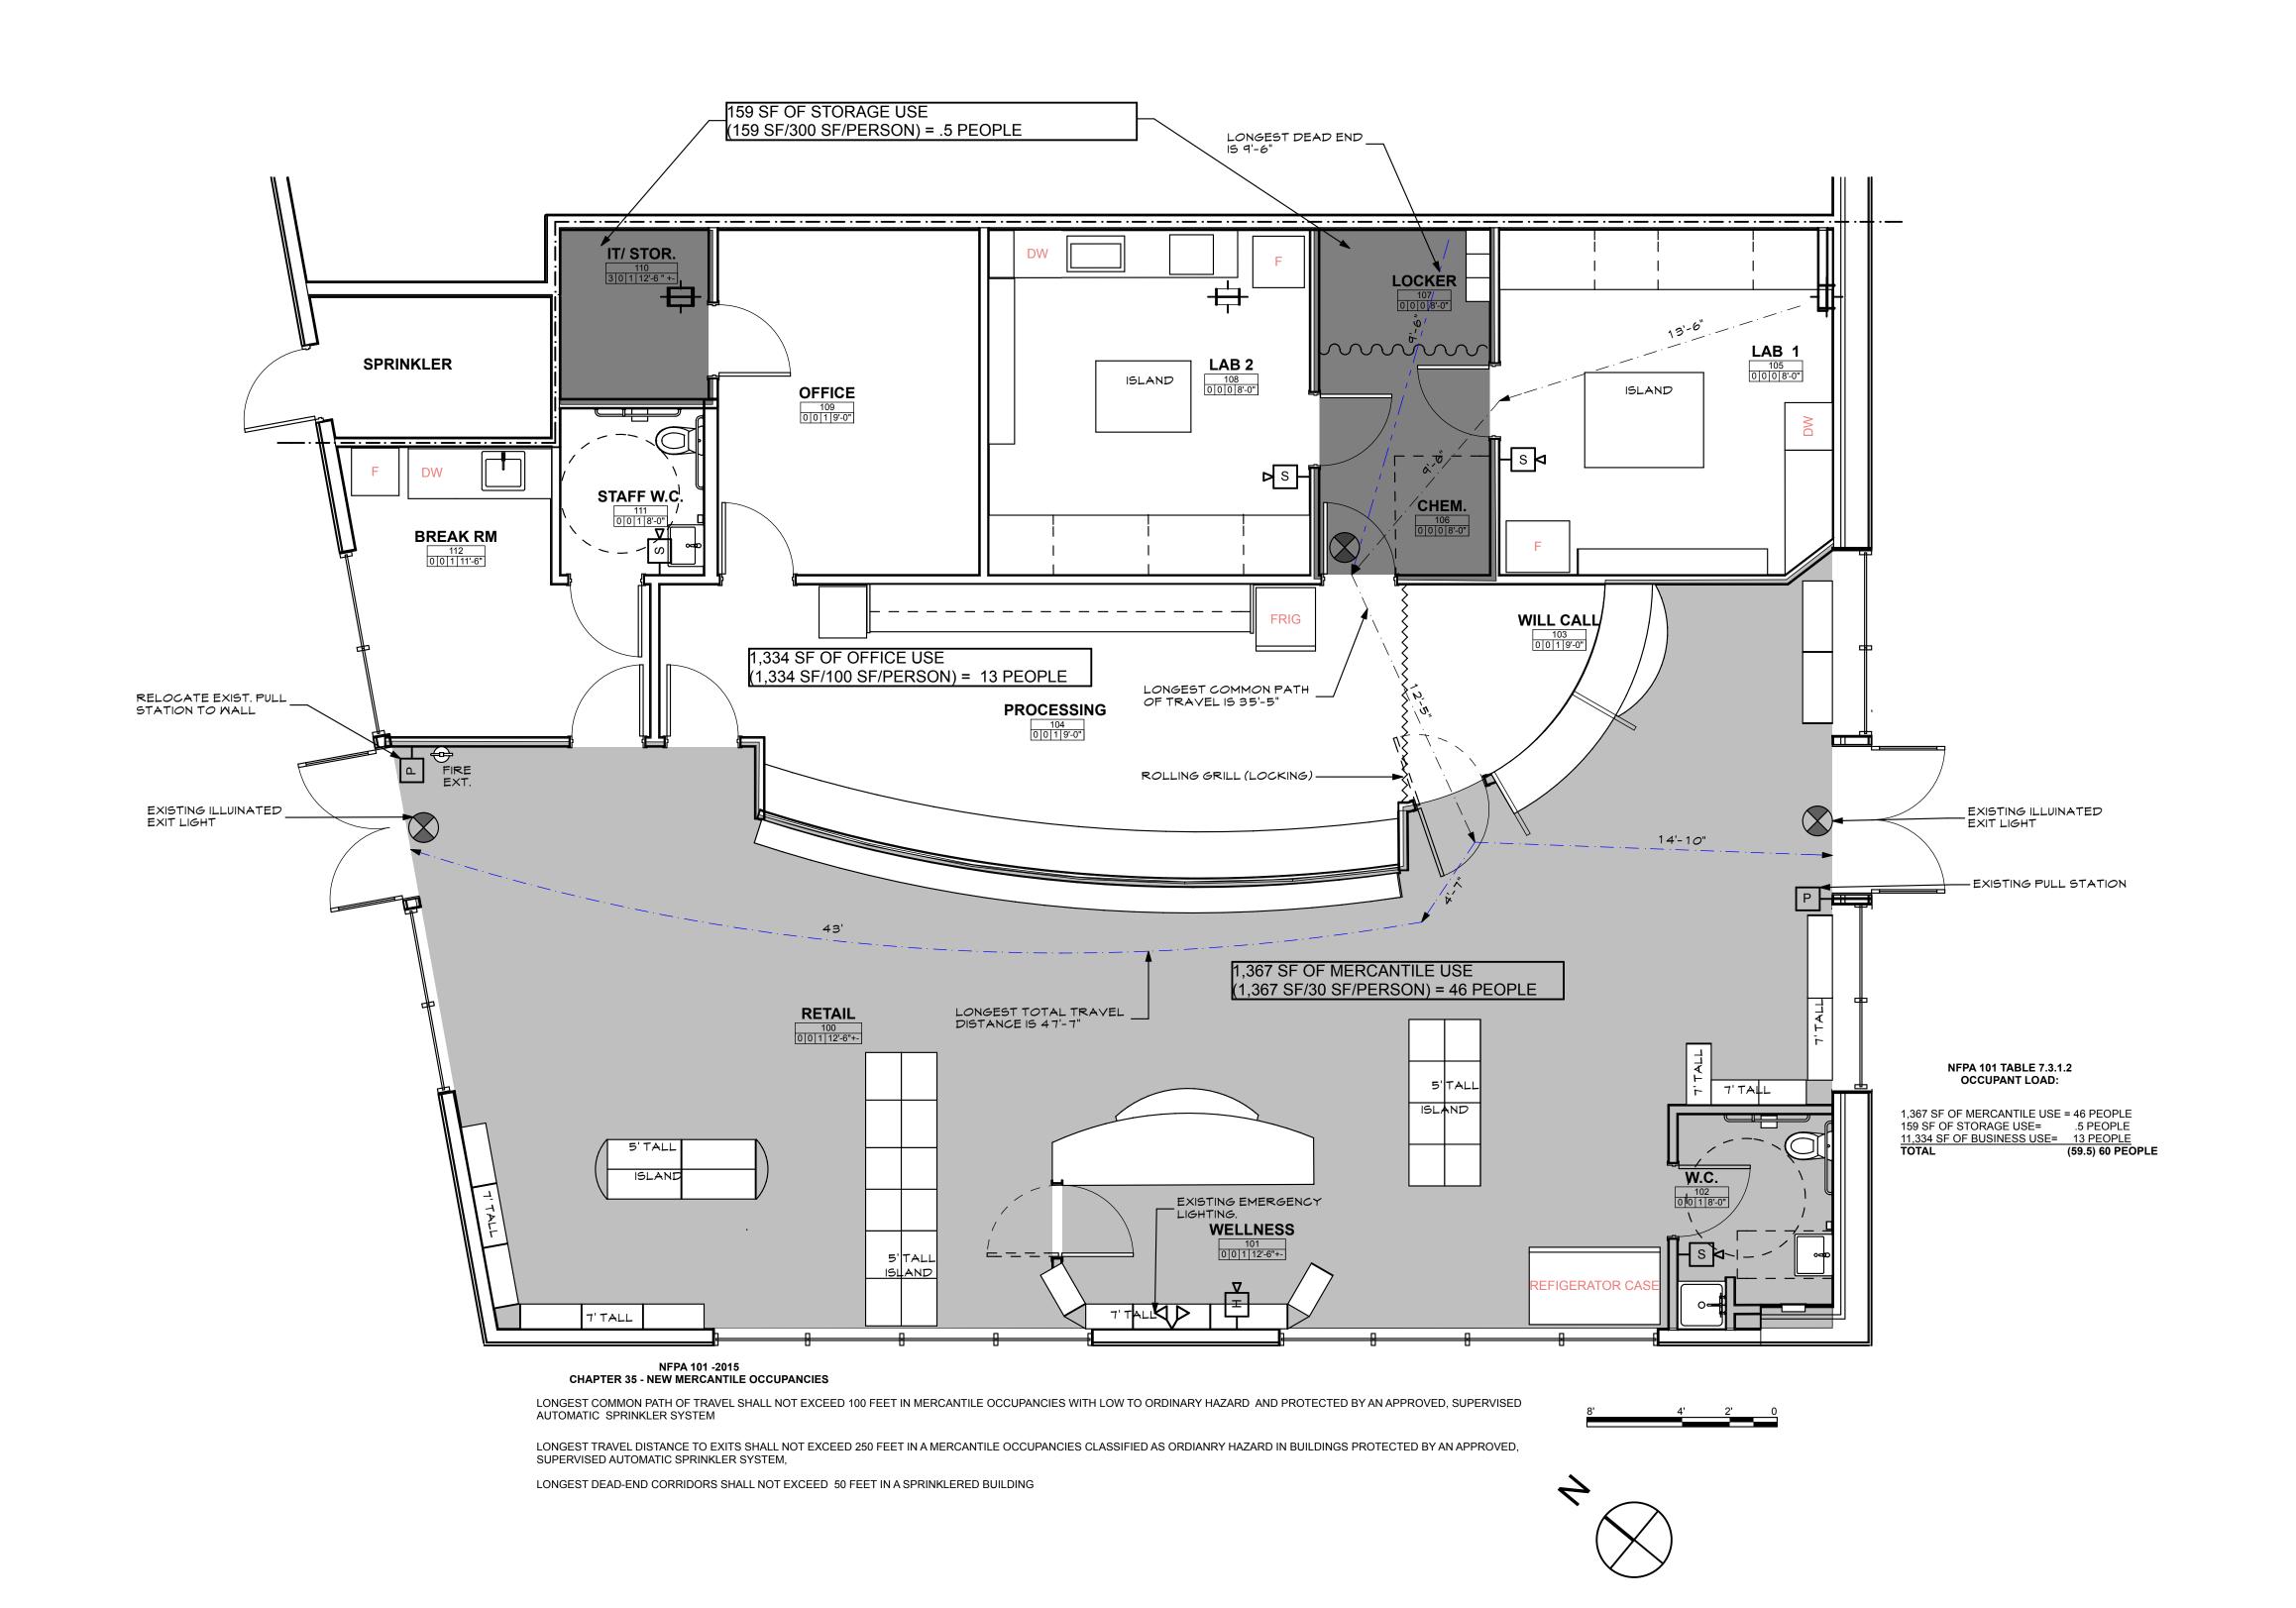

EXIT LIGHT FIXTURE

EMERGENCY LIGHTING

COMBO EXIT SIGN / EMERGENCY LIGHTING

FIRE ALARM SYSTEM - PULL STATION

H FIRE ALARM SYSTEM - HORN/ STROBE

-S FIRE ALARM SYSTEM - STROBE

NEW DEVICES AND WORK ARE SHOWN IN BOLD.

EXISTING DEVICES ARE INDICATED IN GRAY. EXISTING VOICE / DATA LINES ARE TO REMAIN AND BE RE-USED.

1 FLOOR PLAN- LIFE SAFETY

A1.2 LIFE SAFETY PLAN & ELECTRICAL PLAN: Plotted on 7/25/17 at 12:02 PM by Cynthia. File Path: /Volumes/WCA Expansion Drive/ WCA Projects/2017 Projects/CPW Coastal Pharmacy & Wellness/CPW ArchiCAD Models/CPW MODEL V20. pln