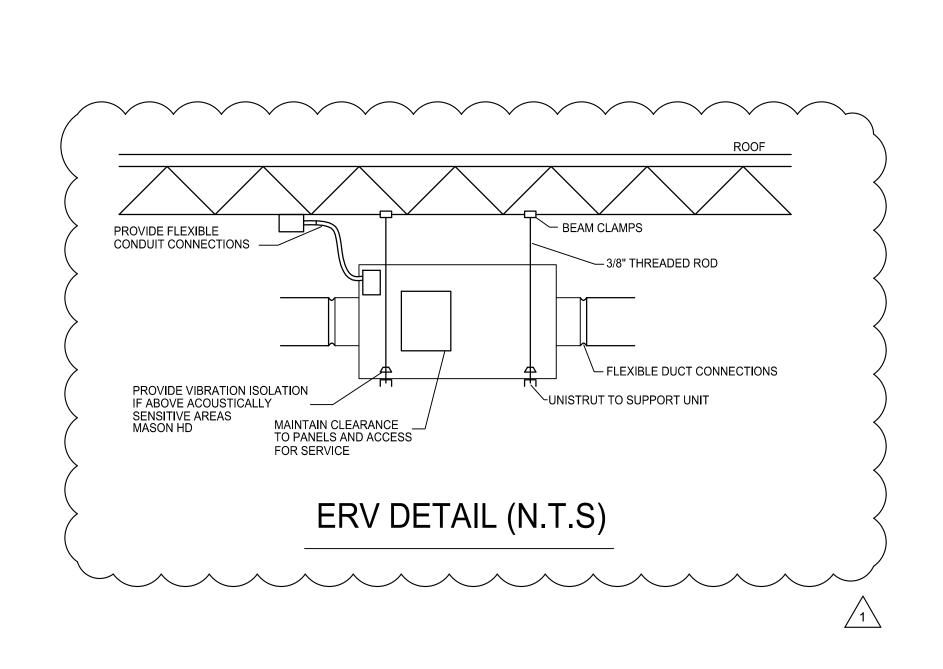

| ENERGY RECOVERY VENTILATOR SCHEDULE (ERV) |                   |                        |             |       |                |                    |          |       |                |               |        |                 |    |    |      |     |                 |                   |       |
|-------------------------------------------|-------------------|------------------------|-------------|-------|----------------|--------------------|----------|-------|----------------|---------------|--------|-----------------|----|----|------|-----|-----------------|-------------------|-------|
| TAG                                       | DESCRIPTION       | SUPPLY/VENTILATION AIR |             |       |                | EXHAUST/RETURN AIR |          |       |                | EFFECTIVENESS |        | ELECTRICAL DATA |    |    |      |     | INSTALLED       | MANUFACTURER &    |       |
|                                           |                   | AIRFLOW<br>(CFM)       | MOTOR<br>HP | SPEED | ESP<br>(IN WC) | AIRFLOW<br>(CFM)   | MOTOR HP | SPEED | ESP<br>(IN WC) | WINTER        | SUMMER | VOLTS           | РН | HZ | MCA  | МОР | WEIGHT<br>(LBS) | MODEL             | NOTES |
| ERV-1                                     | BATHROOMS/SHOWERS | 500                    | 0.75        | ECM   | 0.75           | 500                | 0.75     | ECM   | 0.75           | 72%           | 63%    | 208             | 1  | 60 | 11.5 | 15  | 350             | RENEWAIRE HE1XINH | ALL   |
| NOTES:                                    |                   |                        |             |       |                |                    |          |       |                |               |        |                 |    |    |      |     |                 |                   |       |

1. PROVIDE UNIT STATIC PLATE TYPE HEAT & HUMIDITY TRANSFER MEDIA. PROVIDE IN INTERIOR HORIZONTAL CONFIGURATION

2. PROVIDE WITH MOTORIZED DAMPERS FOR BOTH AIRSTREAMS

3. PROVIDE WITH ELECTRIC DUCT COIL AND DISCHARGE AIR TEMP CONTROL

4. PROVIDE TIMECLOCK FOR ON/OFF OPERATION. ADJUSTABLE BY OWNER

3. PROVIDE STANDARD MERV 8 FILTERS WITH UNIT.

KEY NOTES:

PLAN REVIEW COMMENTS 10-13REV. DESCRIPTION DATE
ISSUE STATUS:
ISSUED FOR
CONSTRUCTION
10-7-16