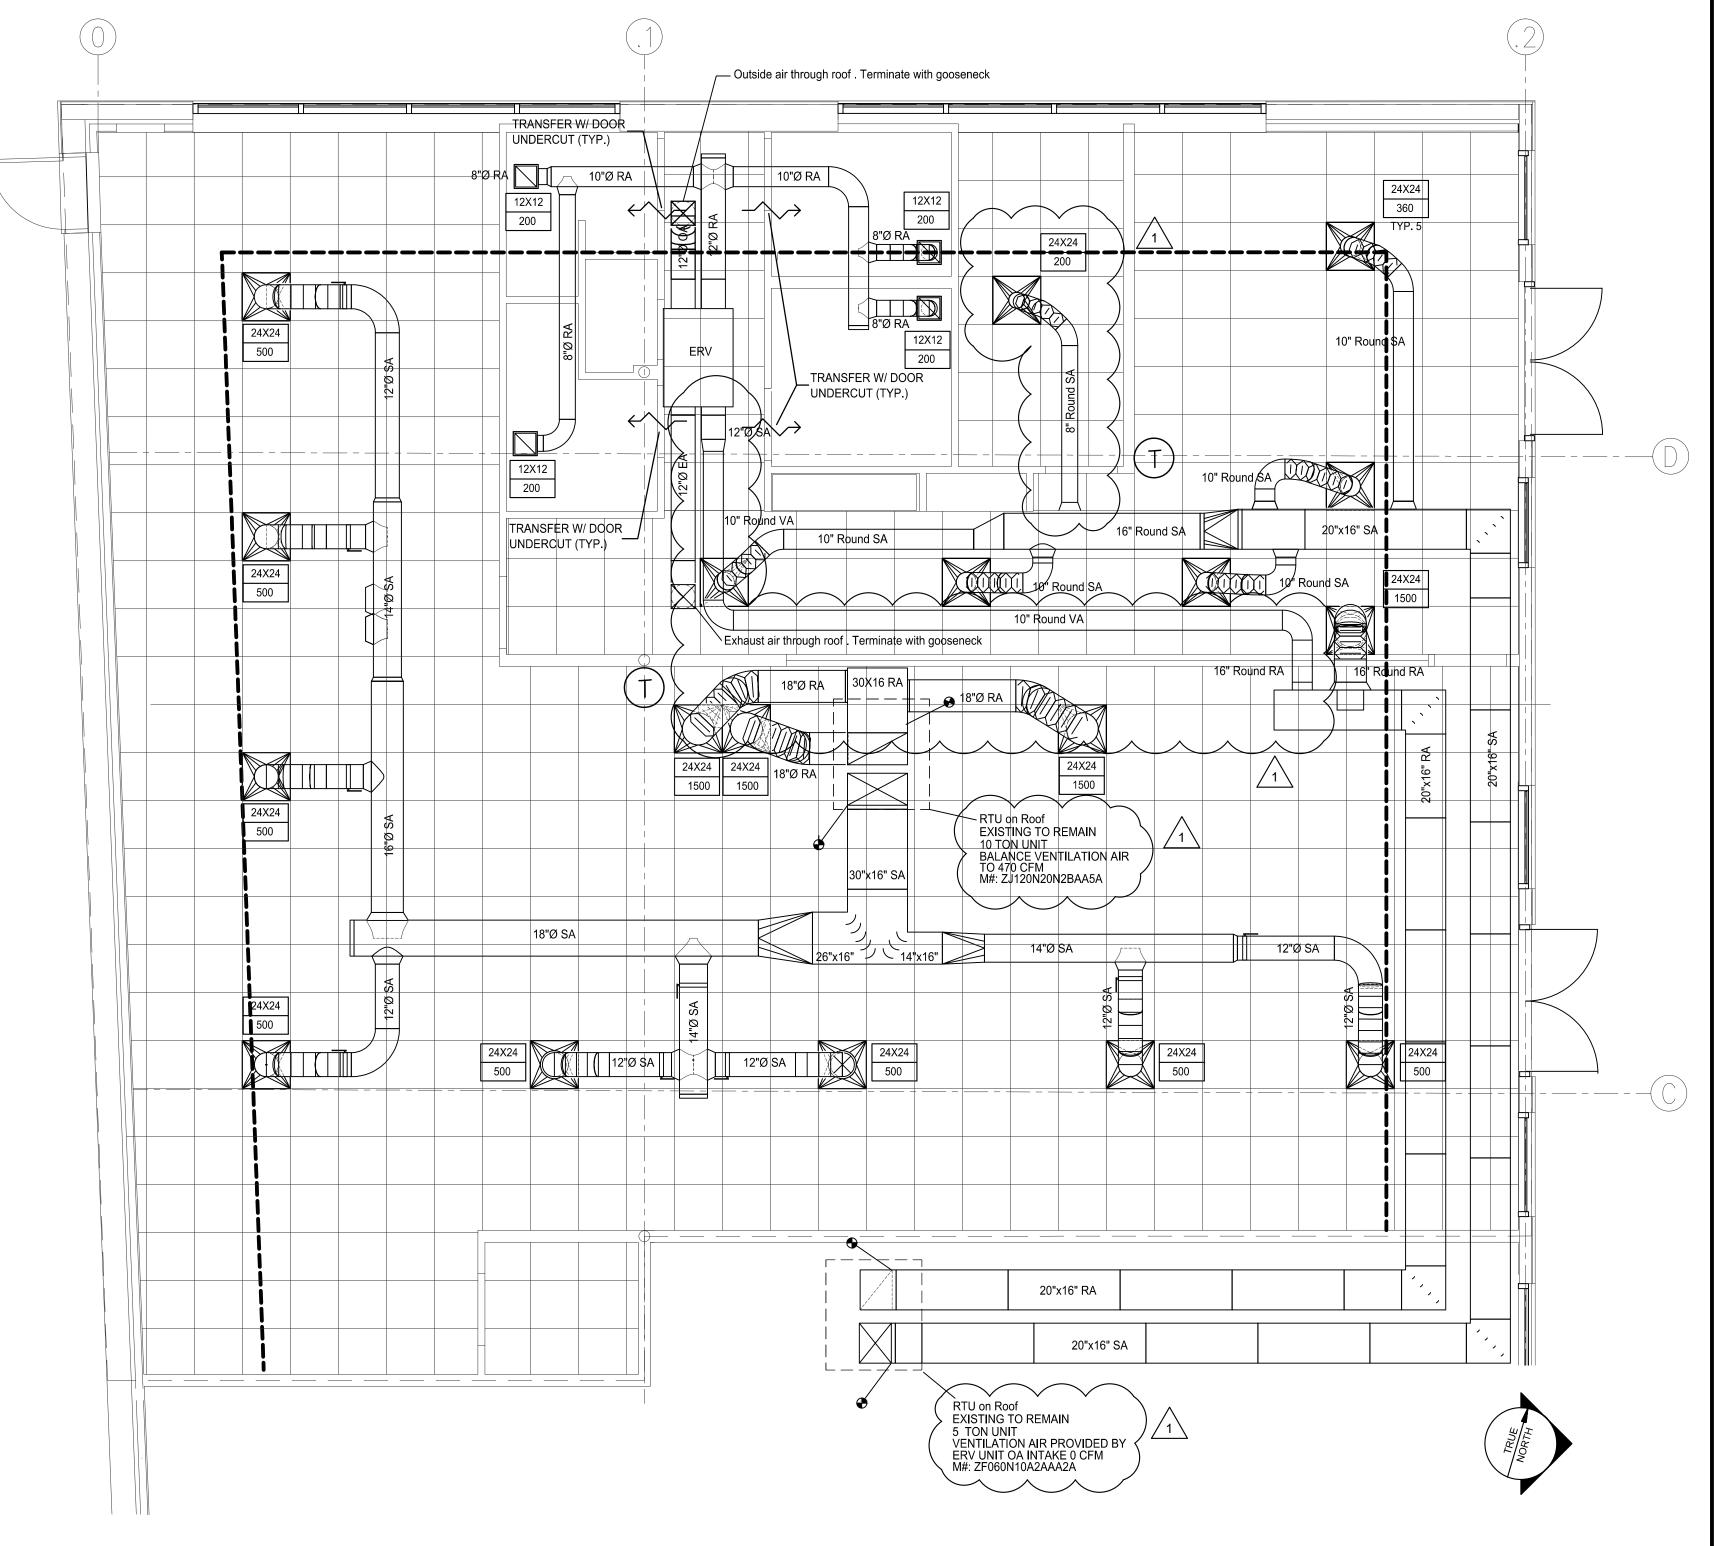

## ORANGE THEORY FITNESS CENTER

PORTLAND, MAINE

SHEET TITLE:

DUCTWORK PLAN

DATE: PROJECT#

8-24-16 US | 60 |

DRAWN: CHECKED: SCALE:

SRH --- | 1/4"=|'-0"

SHEET #

M1.0