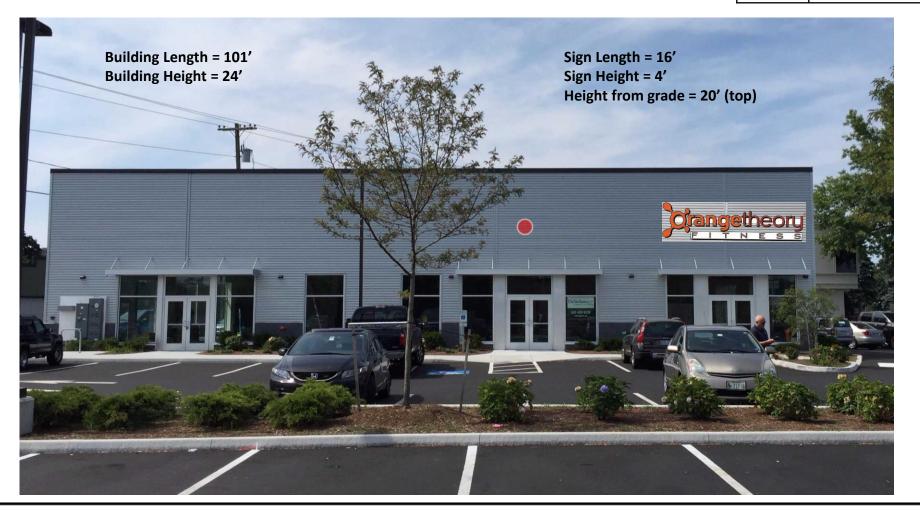

## East Elevation (Parking Lot)

| Project    | Exterior Signage      |
|------------|-----------------------|
| Site       | Orange Theory Fitness |
| Contractor | Burr Signs            |
| Date       | 09.03.2016            |

40A Manson Libby Road Scarborough, ME 04074 Phone: 207-396-6111 Fax: 207-396-6435

| GIPH!               |        |
|---------------------|--------|
| Orange <sup>-</sup> | Theory |
| Fitness             |        |
|                     |        |

195 Kennebec St Portland ME

| DRAWING NAME                     | DATE     |
|----------------------------------|----------|
| SALES PERSON                     | DESIGNER |
| CLIENT SIGNATURE & APPROVAL DATE |          |
|                                  |          |