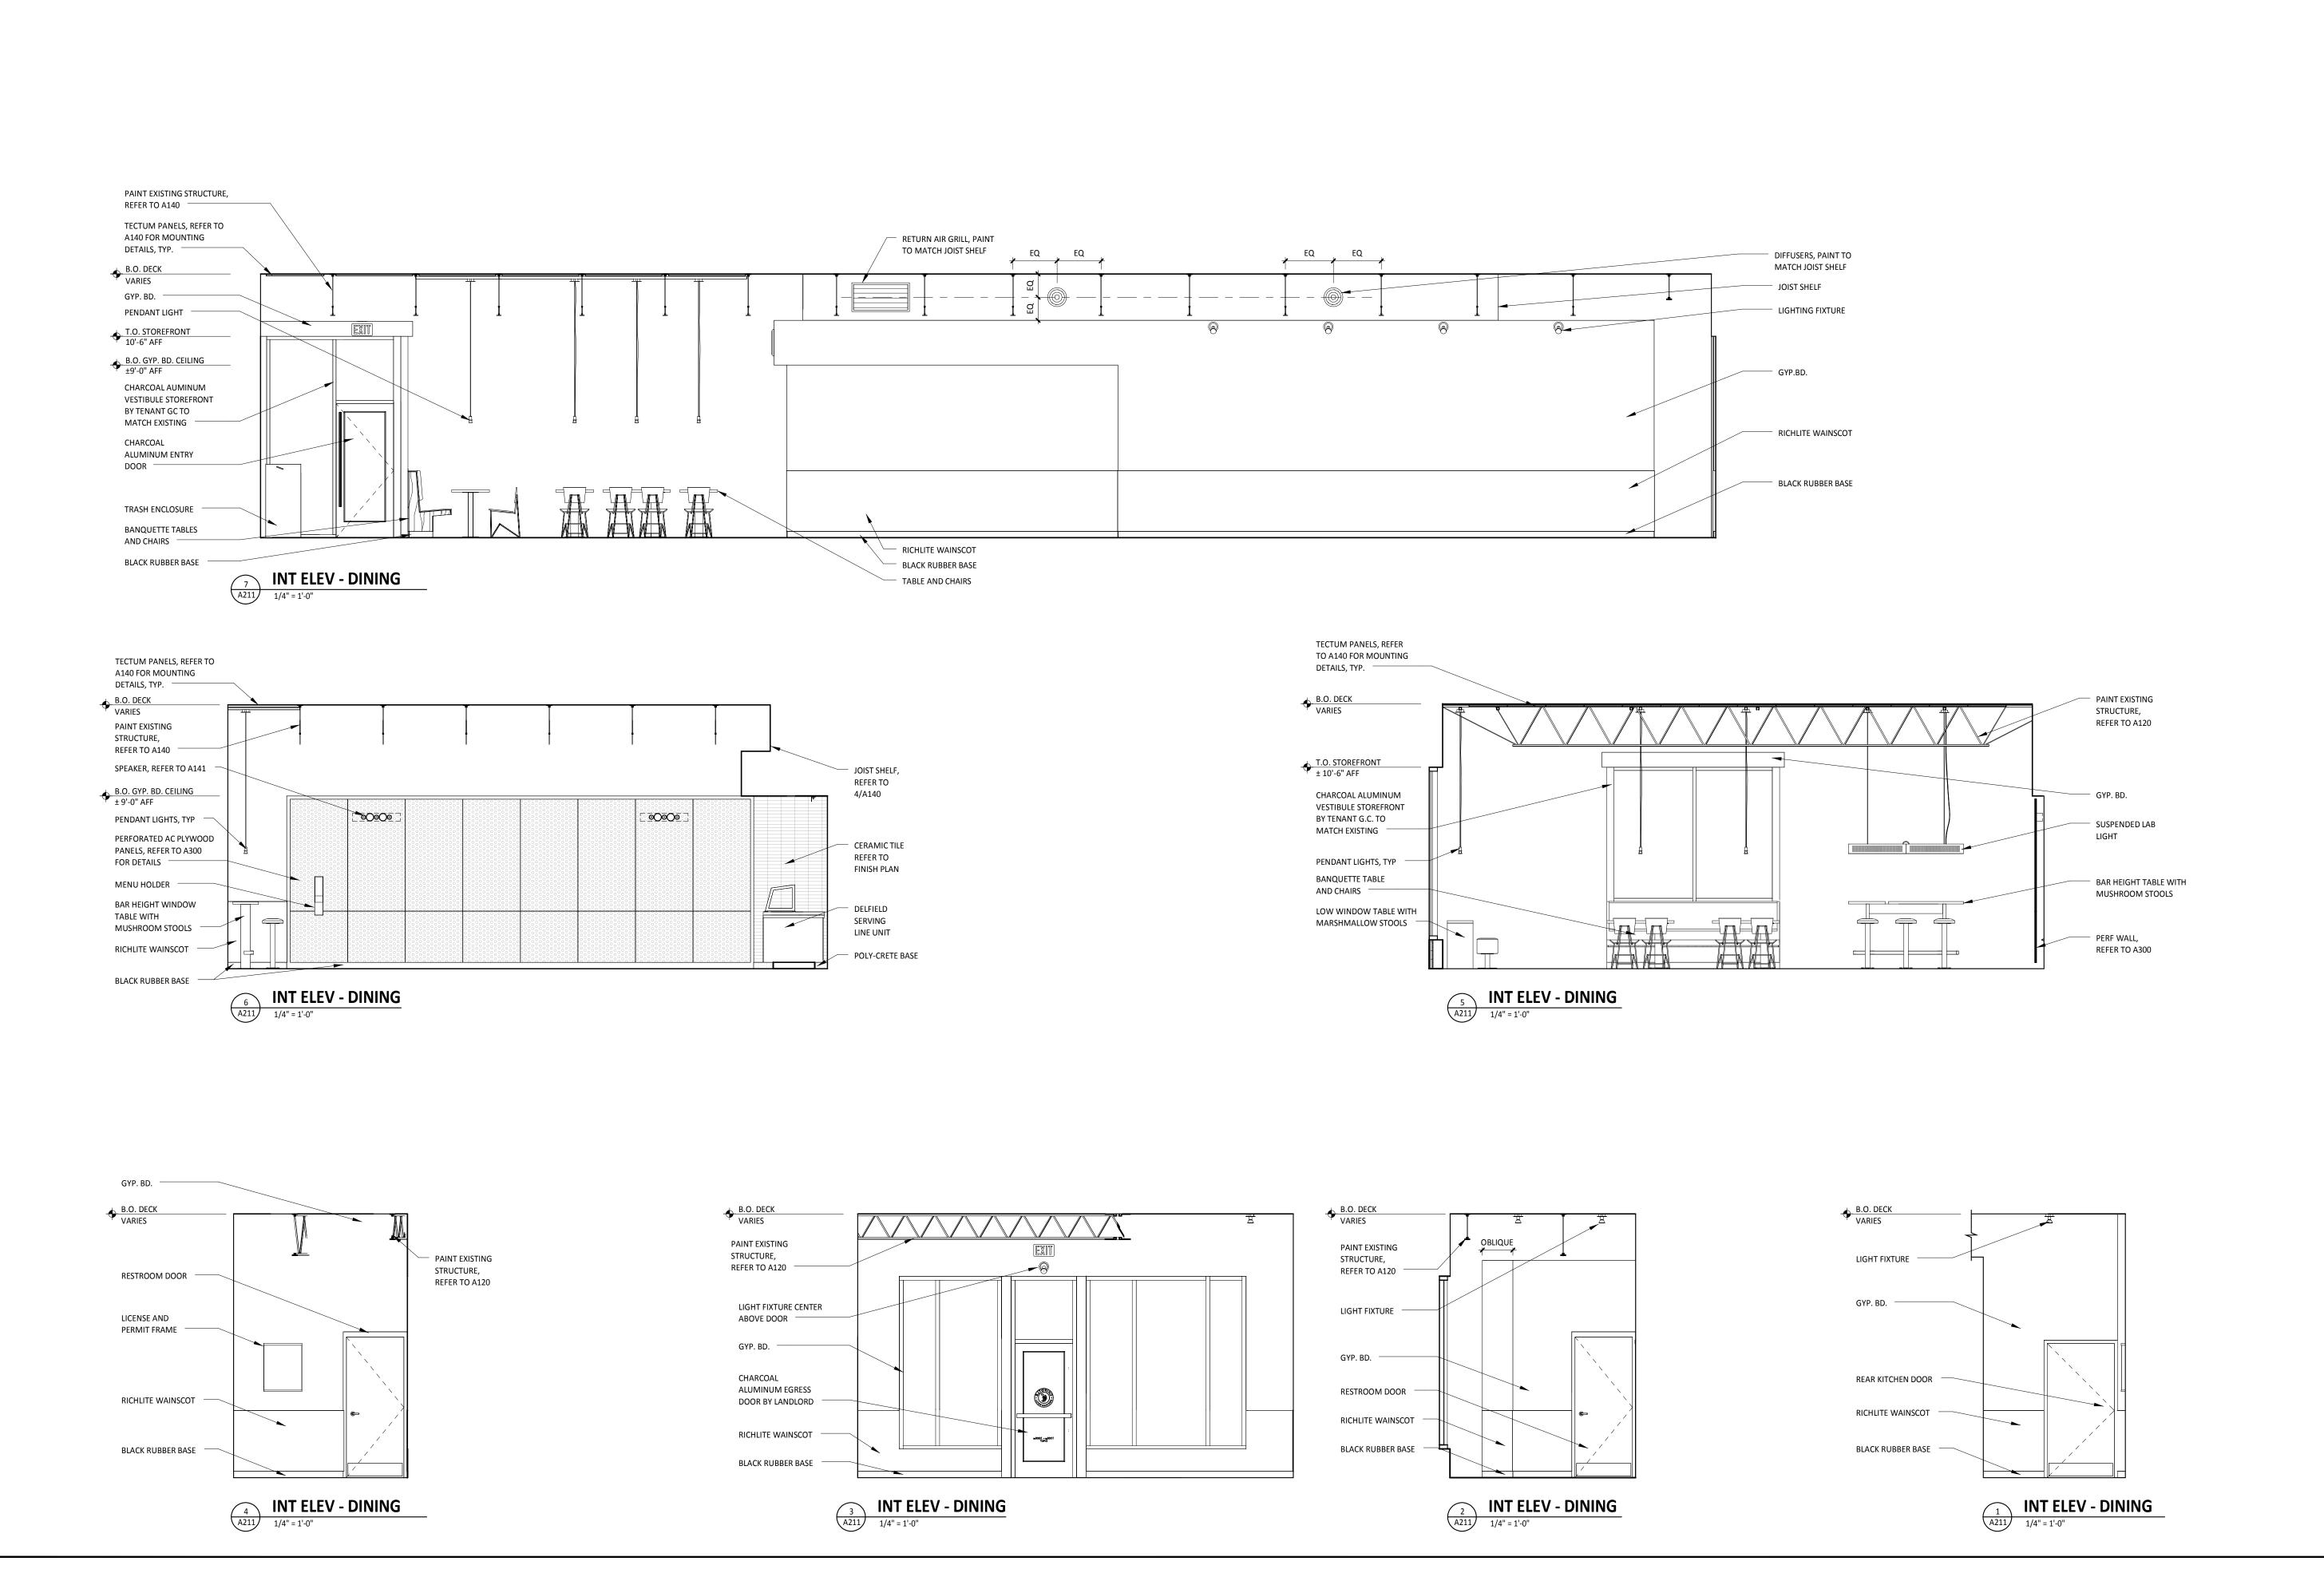

architecture + planning

855 GRANDVIEW AVENUE SUITE 295 COLUMBUS, OHIO 43215

PHONE: 614.487.8770 FAX: 614.487.8777



COPYRIGHT 2015 THIS DRAWING IS AN INSTRUMENT OF SERVICE AND AS SUCH REMAINS THE PROPERTY OF CHIPOTLE MEXICAN GRILL, INC.. PERMISSION FOR USE OF THIS DOCUMENT IS LIMITED AND CAN BE EXTENDED ONLY BY WRITTEN AGREEMENT WITH CHIPOTLE MEXICAN GRILL, INC..



1401 WYNKOOP STREET, SUITE 500 DENVER, COLORADO 80202 TELEPHONE: (303) 595-4000 INTERNET: WWW.CHIPOTLE.COM

STORE NO.:

| Issue Record: |                        |
|---------------|------------------------|
| 09/15/15      | PERMIT/LANDLORD REVIEW |
|               |                        |
|               |                        |
|               |                        |
|               |                        |
|