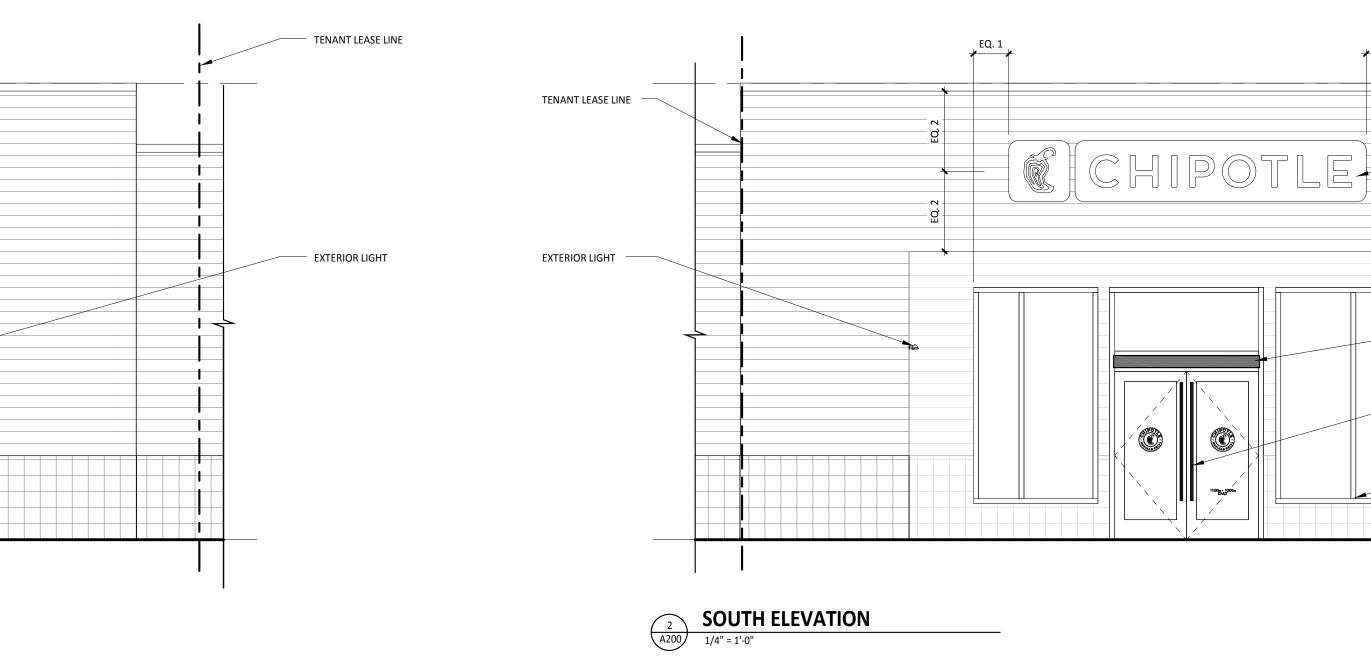

## GENERAL NOTES

1. REFER TO EXTERIOR ELEVATIONS THIS SHEET FOR EXTERIOR SIGNAGE LOCATIONS, SIZES & DESCRIPTIONS.

2. EXTERIOR SIGNAGE PROVIDED BY TSV AND INSTALLED BY TSV. GC TO MAKE FINAL CONNECTION.

WHITE COPING BY LANDLORD

EQ. 1

B-3 SIGN, COORDINATE BLOCKING FOR SIGN WITH SIGN VENDOR

NOTE: SIGNAGE IS SHOWN ONLY FOR PLACEMENT AND SCALE. ALL SIGNAGE FOR REVIEW UNDER SEPARATE PERMIT, NOT PART OF THIS PERMIT SET.

- CHARCOAL METAL PANELS BY LANDLORD - CHARCOAL CANOPY BY LANDLORD

CHARCOAL ALUMINUM MAIN ENTRY DOORS BY LANDLORD, WOOD PULLS BY CHIPOTLE MILLWORK SUPPLIER

CHARCOAL ALUMINUM STOREFRONT BY LANDLORD

- GRAY TILE BASE BY LANDLORD

FINISHED FLOOR 100' - 0"

09/15/15

Date of Last Print: