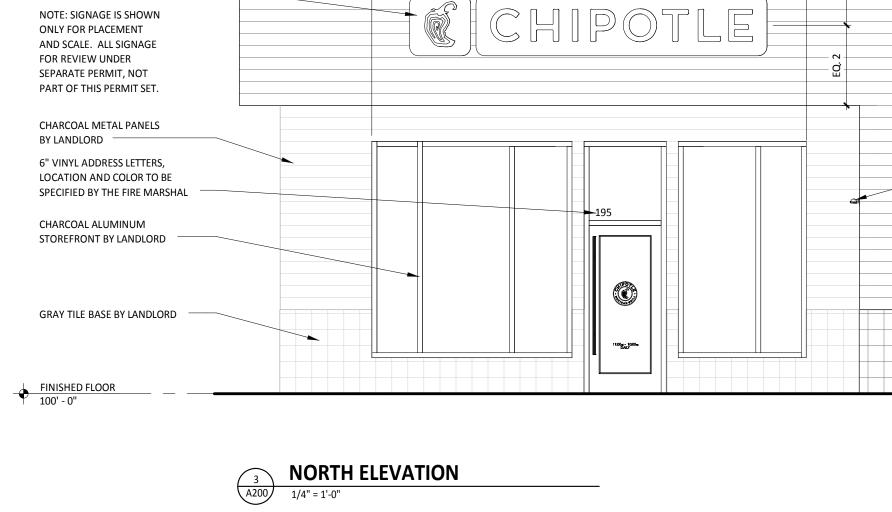

## GENERAL NOTES

1. REFER TO EXTERIOR ELEVATIONS THIS SHEET FOR EXTERIOR SIGNAGE LOCATIONS, SIZES & DESCRIPTIONS.

2. EXTERIOR SIGNAGE PROVIDED BY TSV AND INSTALLED BY TSV. GC TO MAKE FINAL CONNECTION.

WHITE COPING BY LANDLORD

EQ. 1

B-3 SIGN, COORDINATE BLOCKING FOR SIGN WITH SIGN VENDOR

NOTE: SIGNAGE IS SHOWN ONLY FOR PLACEMENT AND SCALE. ALL SIGNAGE FOR REVIEW UNDER SEPARATE PERMIT, NOT PART OF THIS PERMIT SET.

- CHARCOAL METAL PANELS BY LANDLORD - CHARCOAL CANOPY BY LANDLORD

CHARCOAL ALUMINUM MAIN ENTRY DOORS BY LANDLORD, WOOD PULLS BY CHIPOTLE MILLWORK SUPPLIER

CHARCOAL ALUMINUM STOREFRONT BY LANDLORD

- GRAY TILE BASE BY LANDLORD

FINISHED FLOOR 100' - 0"

09/15/15

Date of Last Print: