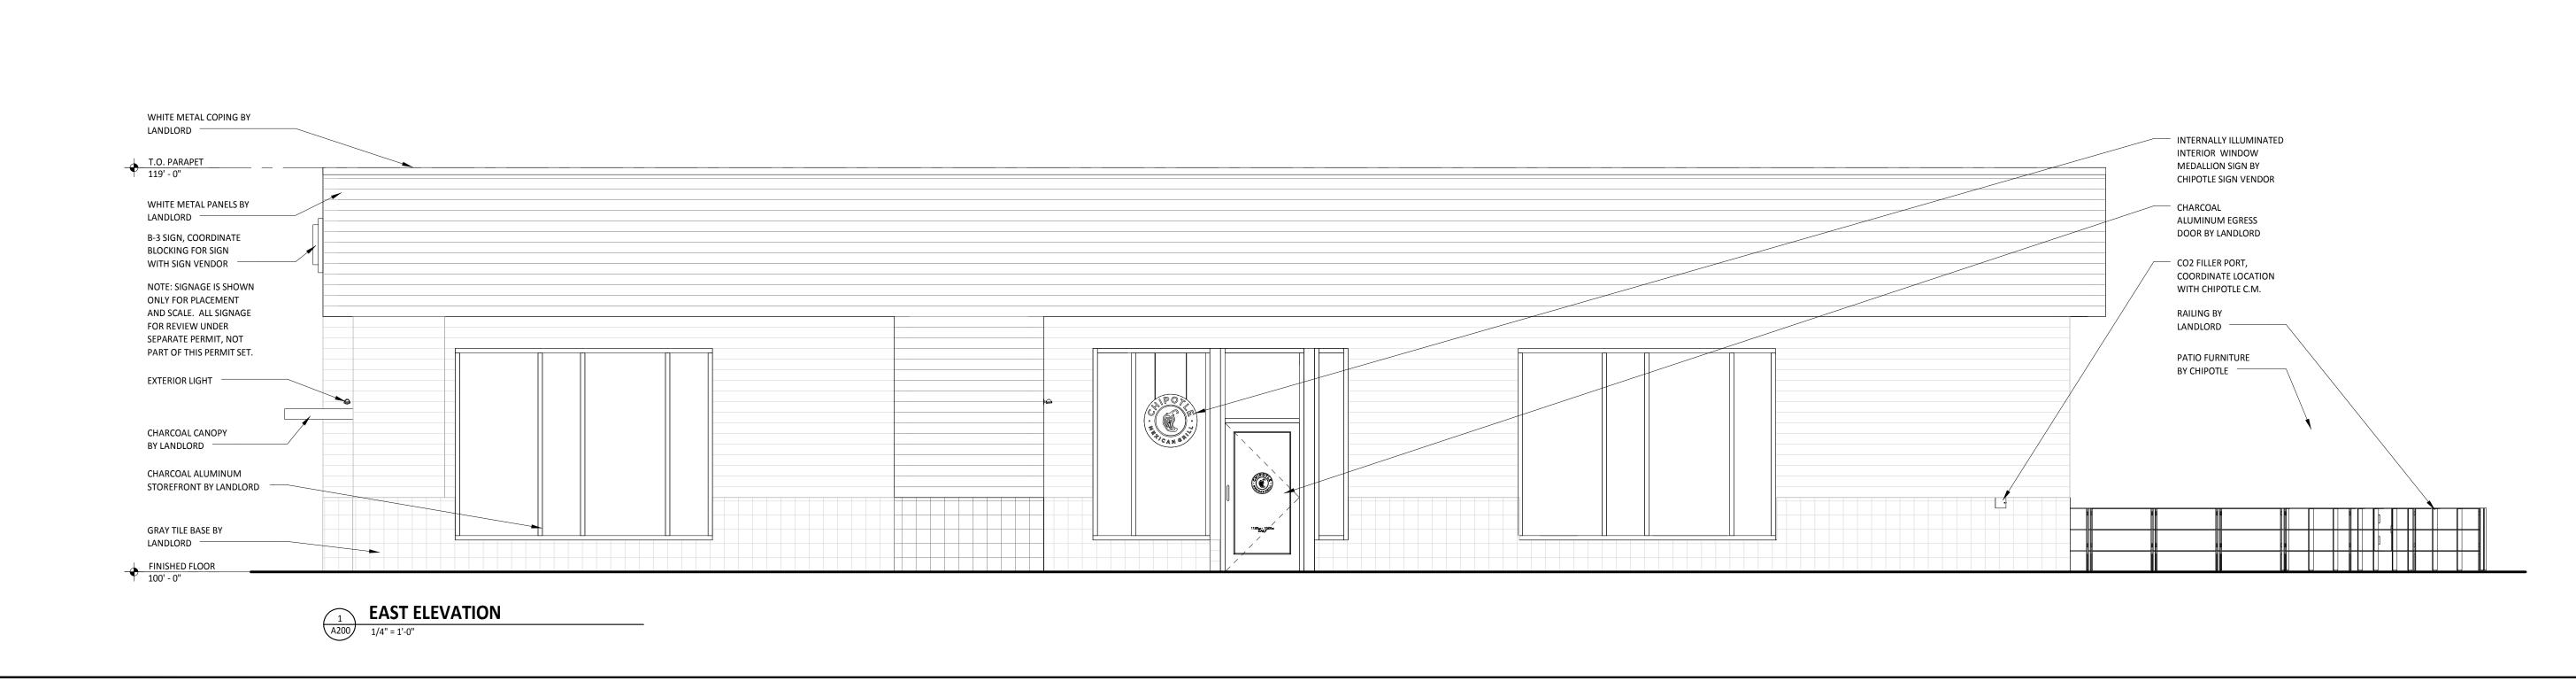

 $\bigcirc$   $\square$ 

EQ. 1

\_\_\_\_

EQ. 1

\*

WHITE COPING BY LANDLORD

LANDLORD T.O. PARAPET 119' - 0"

WHITE METAL PANELS BY

B-3 SIGN, COORDINATE

**BLOCKING FOR SIGN** 

WITH SIGN VENDOR

## GENERAL NOTES

1. REFER TO EXTERIOR ELEVATIONS THIS SHEET FOR EXTERIOR SIGNAGE LOCATIONS, SIZES & DESCRIPTIONS.

2. EXTERIOR SIGNAGE PROVIDED BY TSV AND INSTALLED BY TSV. GC TO MAKE FINAL CONNECTION.

WHITE COPING BY LANDLORD

EQ. 1

B-3 SIGN, COORDINATE BLOCKING FOR SIGN WITH SIGN VENDOR

NOTE: SIGNAGE IS SHOWN ONLY FOR PLACEMENT AND SCALE. ALL SIGNAGE FOR REVIEW UNDER SEPARATE PERMIT, NOT PART OF THIS PERMIT SET.

- CHARCOAL METAL PANELS BY LANDLORD - CHARCOAL CANOPY BY LANDLORD

CHARCOAL ALUMINUM MAIN ENTRY DOORS BY LANDLORD, WOOD PULLS BY CHIPOTLE MILLWORK SUPPLIER

CHARCOAL ALUMINUM STOREFRONT BY LANDLORD

- GRAY TILE BASE BY LANDLORD

FINISHED FLOOR 100' - 0"

09/15/15

Date of Last Print: