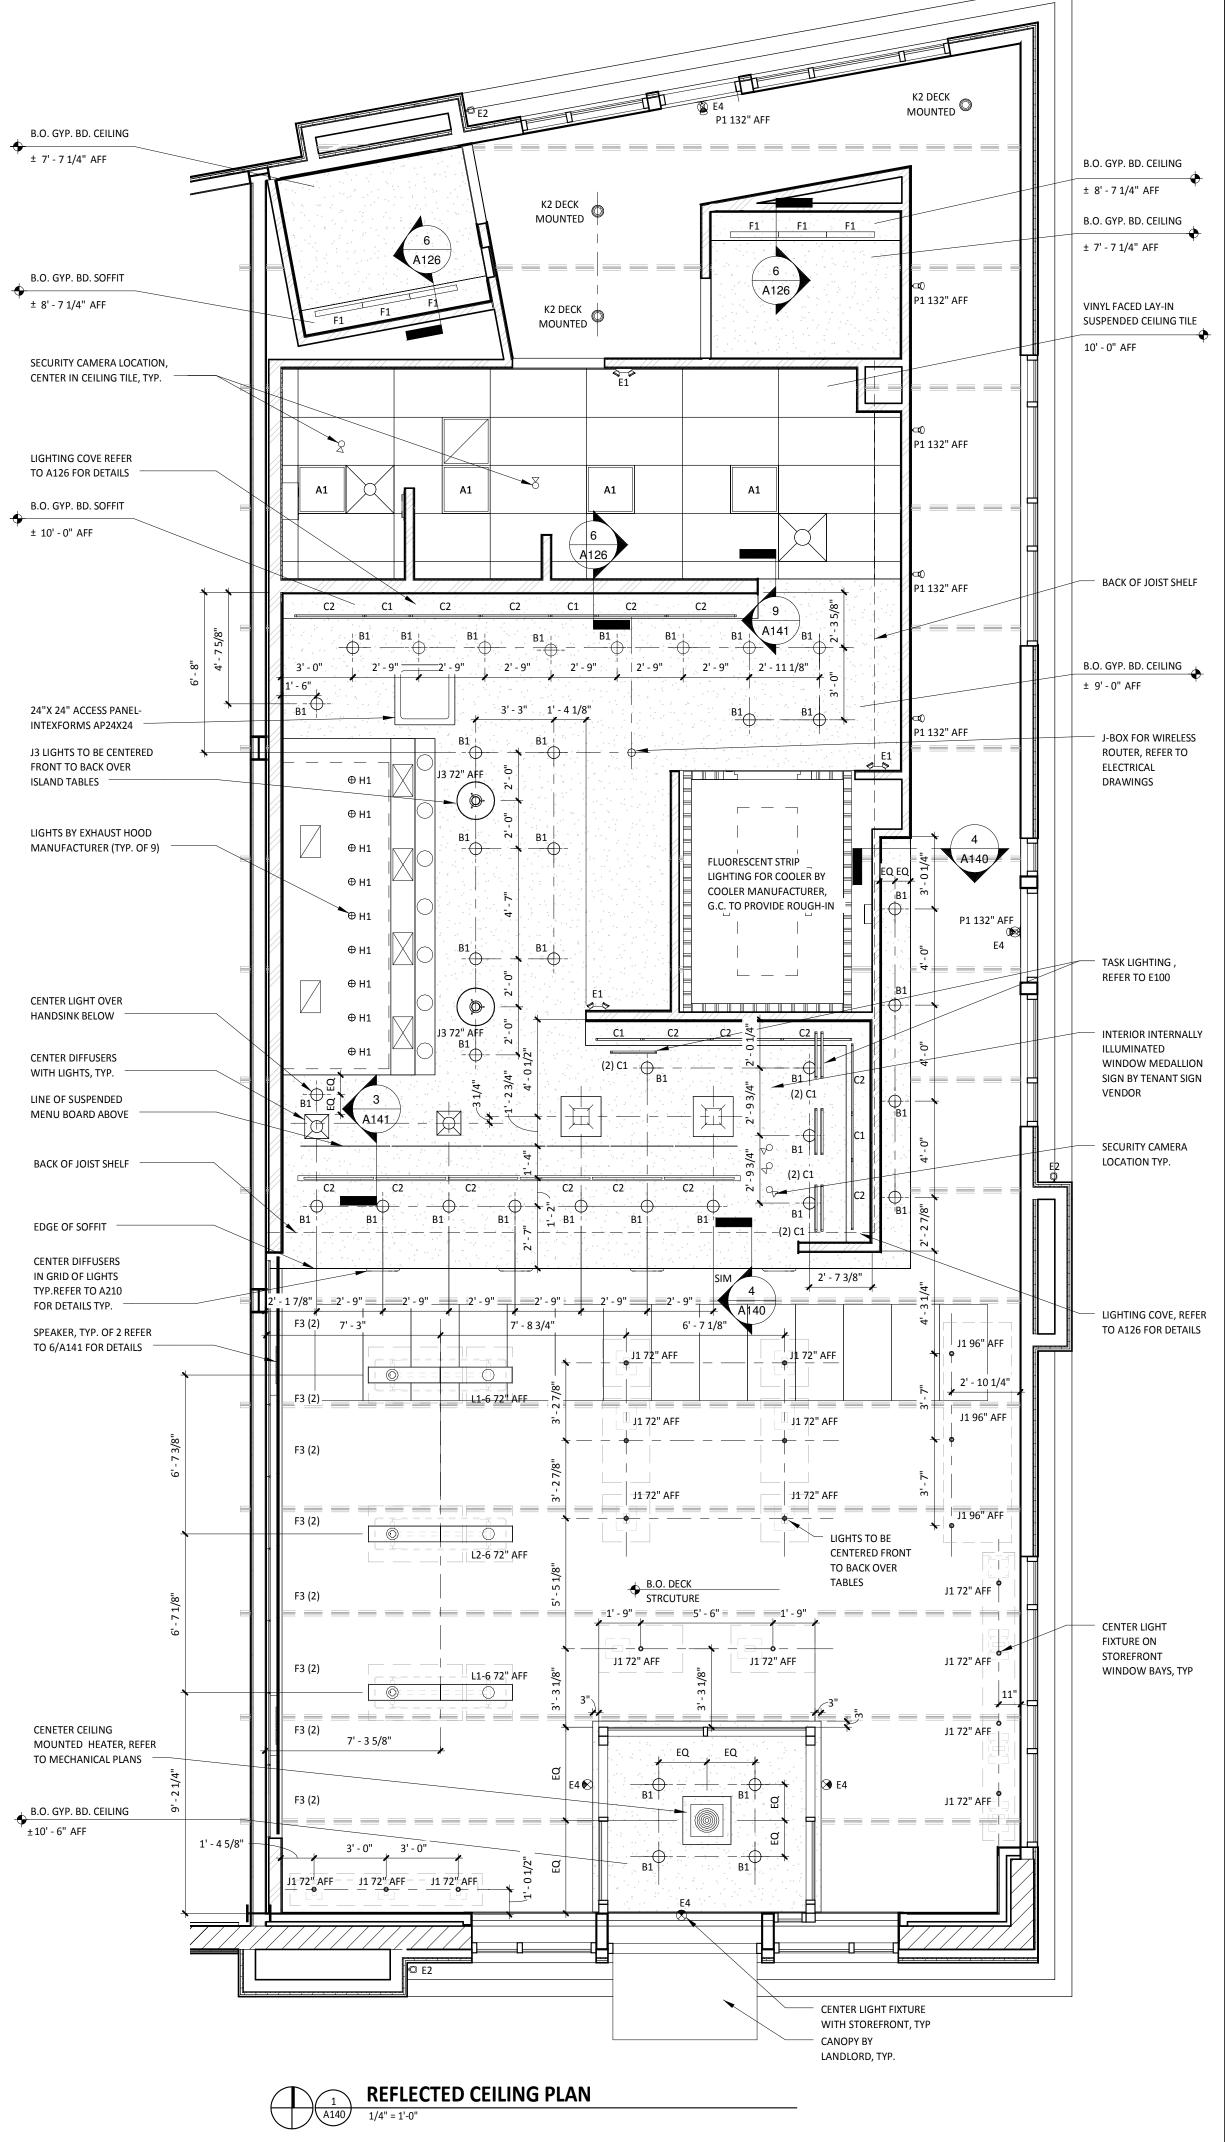

| RCP SCHEDULE |           |                                                   |                   |                |  |  |  |  |
|--------------|-----------|---------------------------------------------------|-------------------|----------------|--|--|--|--|
| ITEM #       | MOUNT     | DESCRIPTION                                       | QTY               | REMARKS        |  |  |  |  |
| A1           | LAY-IN    | 2x2 LENSED TROFFER                                | 4                 | SEE SHEET E100 |  |  |  |  |
| B1           | CEILING   | RECESSED 6IN CAN LIGHT                            | 38 SEE SHEET E100 |                |  |  |  |  |
| C1           | SURFACE   | LOW PROFILE FLUORESCENT 2FT                       | 12 SEE SHEET E100 |                |  |  |  |  |
| C2           | SURFACE   | LOW PROFILE FLUORESCENT 3FT                       | 16 SEE SHEET E100 |                |  |  |  |  |
| E1           | VARIOUS   | EMERGENCY LIGHT - DUAL HEAD                       | 3                 | SEE SHEET E100 |  |  |  |  |
| E2           | VARIOUS   | EMERGENCY LIGHT - SINGLE HEAD                     | 3                 | SEE SHEET E100 |  |  |  |  |
| E4           | VARIOUS   | WHITE EXIT LIGHT - STANDARD RED LETTERS           | 5                 | SEE SHEET E100 |  |  |  |  |
| F1           | SURFACE   | 2' T8 FLUORESCENT FIXTURE                         | 6                 | SEE SHEET E100 |  |  |  |  |
| F3           | SURFACE   | 3' T5 FLUORESCENT FIXTURE                         | 16                | SEE SHEET E100 |  |  |  |  |
| H1           | SURFACE   | HOOD LIGHT                                        | 9                 | SEE SHEET E100 |  |  |  |  |
| J1           | CEILING   | PENDANT LIGHT - ADJUSTABLE<br>HEIGHT - PAR 20     | 18                | SEE SHEET E100 |  |  |  |  |
| J3           | CEILING   | PENDANT DOME LIGHT -<br>ADJUSTABLE HEIGHT - PAR20 | 2                 | SEE SHEET E100 |  |  |  |  |
| K2           | CEILING   | DOWN LIGHT                                        | 3                 | SEE SHEET E100 |  |  |  |  |
| L1-6         | SUSPENDED | LONG LIGHT - 6 TOP - PAR 20                       | 2                 | SEE SHEET E100 |  |  |  |  |
| L2-6         | SUSPENDED | LONG LIGHT - 6 TOP - PAR 20 W/<br>EM BALLAST      | 1                 | SEE SHEET E100 |  |  |  |  |
| P1           | CEILING   | ACCENT LIGHT - SWIVEL SPOT<br>LIGHT - SINGLE HEAD | 6                 | SEE SHEET E100 |  |  |  |  |

## **GENERAL NOTES**

- ALL INTERIOR LIGHT FIXTURES AND LAMPS PROVIDED BY TENANT'S LIGHT/LAMP SUPPLIER.
- ALL INTERIOR LIGHT FIXTURES AND LAMPS INSTALLED BY GC. CAREFULLY REVIEW LIGHTING FIXTURE SCHEDULE ON SHEET
- KITCHEN EXHAUST HOOD PROVIDED BY HS AND INSTALLED BY GC. GC TO COORDINATE PRESSURE TEST AND VIRO GUARD WITH ENVIROMATIC, INC.
- ANSUL BOX & FIRE SUPPRESSION SYSTEM PROVIDED BY AND INSTALLED BY HS. HOOD INTERLOCK BY GC. ELECTRICAL CONNECTION BY GC. RE: ELEC.
- MENU BOARD ASSEMBLY PROVIDED BY TMB, INSTALLED BY G.C.
- PROVIDE BLOCKING ABOVE MENU BOARD ASSEMBLY FOR INSTALLATION.
- REFER TO "09900 PAINTING GENERAL" IN SPECIFICATIONS FOR FINISHES AT EXPOSED CEILING AREAS IN ADDITION TO NOTES LISTED ON THIS SHEET.
- SOUND SYSTEM: REFER TO 'CHIPOTLE STEREO GUIDE'.
- UNISTRUT TO BE PAINTED TO MATCH STRUCTURE. PROVIDE MATCHING CLOSER STRIPS AND END CAPS. CLOSER STRIP TO BE
- APPLIED TO THE UNDERSIDE OF THE UNISTRUT.
- ALL HEIGHTS ARE TO BOTTOM OF FIXTURE UNLESS NOTED OTHERWISE. LIGHT DETAILS ARE LOCATED ON SHEET A141. FIXTURE AND LAMP SPECIFICATIONS ARE LOCATED ON E100.
- ALL UNISTRUT SUPPORTING CEILING ELEMENTS AND/ OR DUCT WORK SHALL NOT CONTAIN ANY ELECTRICAL CONDUIT. ALL
- ELECTRICAL CONDUIT MUST RUN IN SEPARATE UNISTRUT. ALL UNISTRUT, CONDUIT, SPRINKLER & WATER LINES SHALL BE INSTALLED TO THE BOTTOM OF THE DECK & PAINTED TO
- MATCH THE DECK
- ALL DIMENSIONS ARE TO FACE OF FRAMING, OR CENTERLINE OF FIXTURE UNLESS NOTED OTHERWISE.
- SEE ELECTRICAL DRAWINGS FOR SHATTER RESISTANT LAMP LOCATIONS.
- ALL EMERGENCY FIXTURES, LIGHTS AND STROBES SHALL BE ALIGNED OR CENTERED ON WALLS. FULL CERAMIC TILE COURSING SHALL TAKE PRECEDENT OVER ANY CEILING/HEADER DIMENSION INDICATED IN THE PLAN,
- ALL CONDUIT AND PIPE PENETRATIONS OF THE SERVING LINE SOFFIT ARE TO BE HELD TIGHT TO THE DECK, WITHIN THE JOIST
- SHELF SPACE. PLEASE CONSULT WITH THE CHIPOTLE CM SHOULD ANY CONFLICTS ARISE. BATT INSULATION TO BE INSTALLED ABOVE THE RESTROOM CEILING.
- ALL LAY-IN CEILING PENETRATIONS TO BE HELD TIGHT TO WALLS. REFER TO 12/A141 AND PLUMBING DRAWINGS FOR
- REFER TO STRUCTURAL DRAWINGS FOR HOOD SUSPENSION DETAILS.
- ALL EXTERIOR BUILDING MOUNTED AND PATIO LIGHT FIXTURES AND LAMPS PROVIDED BY TENANT'S LIGHT/LAMP SUPPLIER. ALL EXTERIOR PARKING LOT LIGHT FIXTURES AND LAMPS PROVIDED BY AND INSTALLED BY G.C. CAREFULLY REVIEW LIGHTING
- ALL EXTERIOR BUILDING MOUNTED AND PATIO LIGHT FIXTURES AND LAMPS INSTALLED BY G.C. CAREFULLY REVIEW LIGHTING
- SECURITY CAMERA LOCATIONS ARE ONLY APPROXIMATE LOCATIONS. FOR GUIDANCE ON THE SPECIFIC

## CONDUIT GUIDELINES

NO FLEXIBLE METALLIC CONDUIT IS ALLOWED IN ANY AREAS WHERE IT WOULD BE EXPOSED TO VIEW, ONLY RIGID METALLIC CONDUIT (THICK-WALL OR THIN-WALL AS NEEDED) IS ALLOWED IN THESE AREAS.

## TECTUM PANEL SCHEDULE

| QTY. | THICKNESS | WIDTH | LENGTH | EDGE    | FINISH                   |
|------|-----------|-------|--------|---------|--------------------------|
| 8    | 1"        | 24"   | 36"    | BEVELED | Paint - Victorian Pewter |
| 64   | 1"        | 24"   | 48"    | BEVELED | Paint - Victorian Pewter |
|      |           |       |        |         |                          |