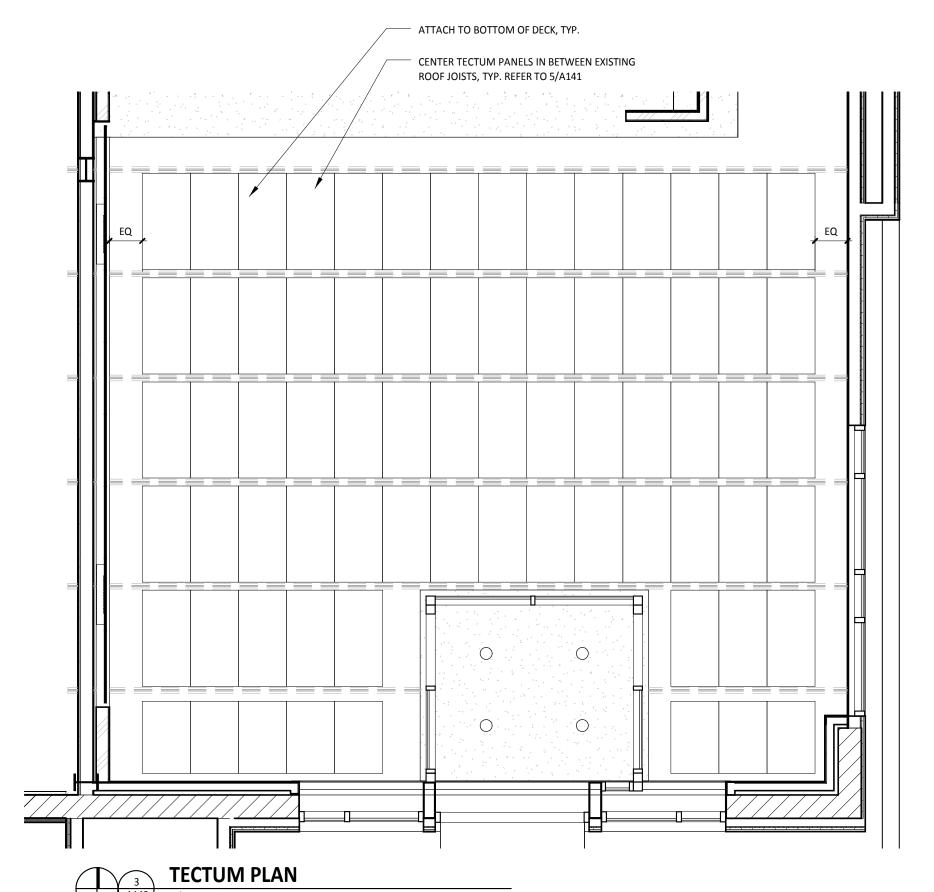

## TECTUM PANEL SCHEDULE

| QTY. | THICKNESS | WIDTH | LENGTH | EDGE    | FINISH                   |
|------|-----------|-------|--------|---------|--------------------------|
| 8    | 1"        | 24"   | 36"    | BEVELED | Paint - Victorian Pewter |
| 64   | 1"        | 24"   | 48"    | BEVELED | Paint - Victorian Pewter |
|      |           |       |        |         |                          |