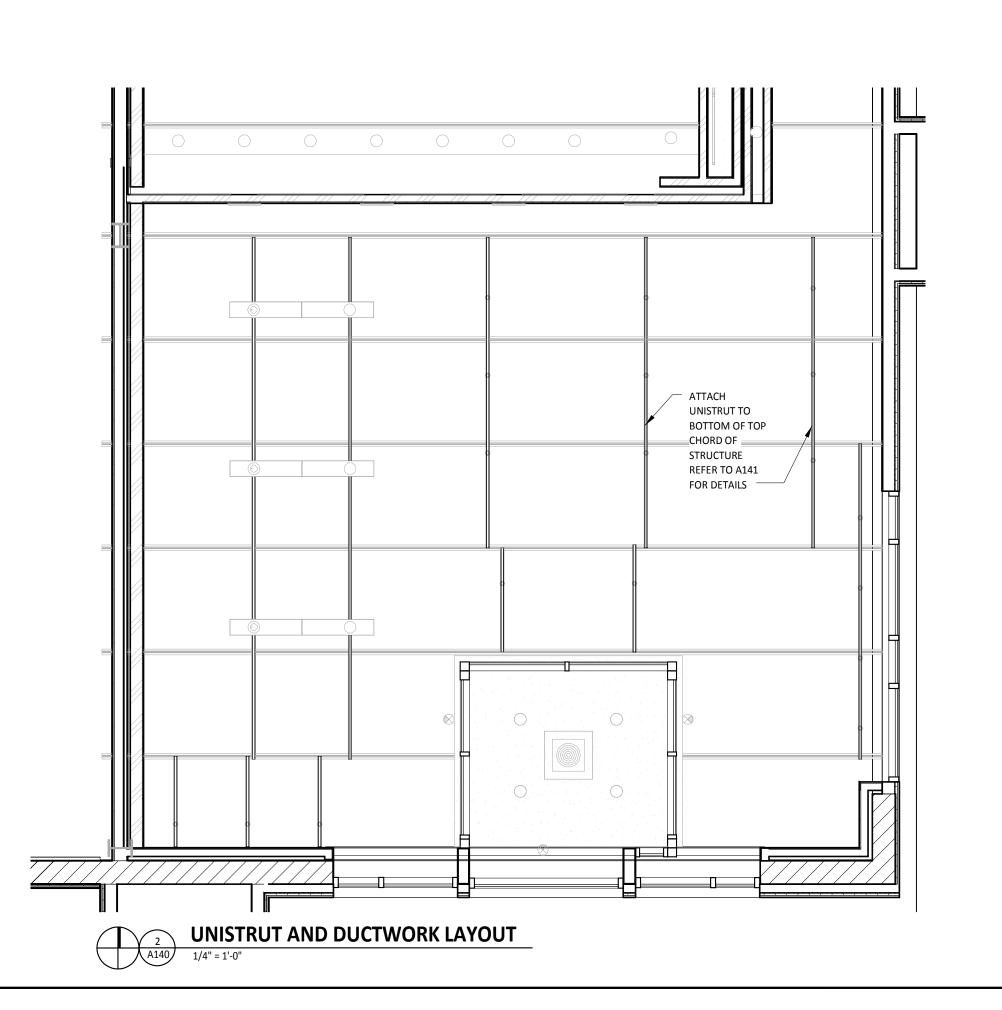

## **GENERAL NOTES**

- ALL INTERIOR LIGHT FIXTURES AND LAMPS PROVIDED BY TENANT'S LIGHT/LAMP SUPPLIER.
- ALL INTERIOR LIGHT FIXTURES AND LAMPS INSTALLED BY GC. CAREFULLY REVIEW LIGHTING FIXTURE SCHEDULE ON SHEET
- KITCHEN EXHAUST HOOD PROVIDED BY HS AND INSTALLED BY GC. GC TO COORDINATE PRESSURE TEST AND VIRO GUARD WITH ENVIROMATIC, INC.
- ANSUL BOX & FIRE SUPPRESSION SYSTEM PROVIDED BY AND INSTALLED BY HS. HOOD INTERLOCK BY GC. ELECTRICAL CONNECTION BY GC. RE: ELEC.
- MENU BOARD ASSEMBLY PROVIDED BY TMB, INSTALLED BY G.C.
- PROVIDE BLOCKING ABOVE MENU BOARD ASSEMBLY FOR INSTALLATION.
- REFER TO "09900 PAINTING GENERAL" IN SPECIFICATIONS FOR FINISHES AT EXPOSED CEILING AREAS IN ADDITION TO NOTES LISTED ON THIS SHEET.
- SOUND SYSTEM: REFER TO 'CHIPOTLE STEREO GUIDE'.
- UNISTRUT TO BE PAINTED TO MATCH STRUCTURE. PROVIDE MATCHING CLOSER STRIPS AND END CAPS. CLOSER STRIP TO BE
- APPLIED TO THE UNDERSIDE OF THE UNISTRUT.
- ALL HEIGHTS ARE TO BOTTOM OF FIXTURE UNLESS NOTED OTHERWISE. LIGHT DETAILS ARE LOCATED ON SHEET A141. FIXTURE AND LAMP SPECIFICATIONS ARE LOCATED ON E100.
- ALL UNISTRUT SUPPORTING CEILING ELEMENTS AND/ OR DUCT WORK SHALL NOT CONTAIN ANY ELECTRICAL CONDUIT. ALL
- ELECTRICAL CONDUIT MUST RUN IN SEPARATE UNISTRUT. ALL UNISTRUT, CONDUIT, SPRINKLER & WATER LINES SHALL BE INSTALLED TO THE BOTTOM OF THE DECK & PAINTED TO
- MATCH THE DECK
- ALL DIMENSIONS ARE TO FACE OF FRAMING, OR CENTERLINE OF FIXTURE UNLESS NOTED OTHERWISE.
- SEE ELECTRICAL DRAWINGS FOR SHATTER RESISTANT LAMP LOCATIONS.
- ALL EMERGENCY FIXTURES, LIGHTS AND STROBES SHALL BE ALIGNED OR CENTERED ON WALLS. FULL CERAMIC TILE COURSING SHALL TAKE PRECEDENT OVER ANY CEILING/HEADER DIMENSION INDICATED IN THE PLAN,
- ALL CONDUIT AND PIPE PENETRATIONS OF THE SERVING LINE SOFFIT ARE TO BE HELD TIGHT TO THE DECK, WITHIN THE JOIST
- SHELF SPACE. PLEASE CONSULT WITH THE CHIPOTLE CM SHOULD ANY CONFLICTS ARISE. BATT INSULATION TO BE INSTALLED ABOVE THE RESTROOM CEILING.
- ALL LAY-IN CEILING PENETRATIONS TO BE HELD TIGHT TO WALLS. REFER TO 12/A141 AND PLUMBING DRAWINGS FOR
- REFER TO STRUCTURAL DRAWINGS FOR HOOD SUSPENSION DETAILS.
- ALL EXTERIOR BUILDING MOUNTED AND PATIO LIGHT FIXTURES AND LAMPS PROVIDED BY TENANT'S LIGHT/LAMP SUPPLIER. ALL EXTERIOR PARKING LOT LIGHT FIXTURES AND LAMPS PROVIDED BY AND INSTALLED BY G.C. CAREFULLY REVIEW LIGHTING
- ALL EXTERIOR BUILDING MOUNTED AND PATIO LIGHT FIXTURES AND LAMPS INSTALLED BY G.C. CAREFULLY REVIEW LIGHTING
- SECURITY CAMERA LOCATIONS ARE ONLY APPROXIMATE LOCATIONS. FOR GUIDANCE ON THE SPECIFIC