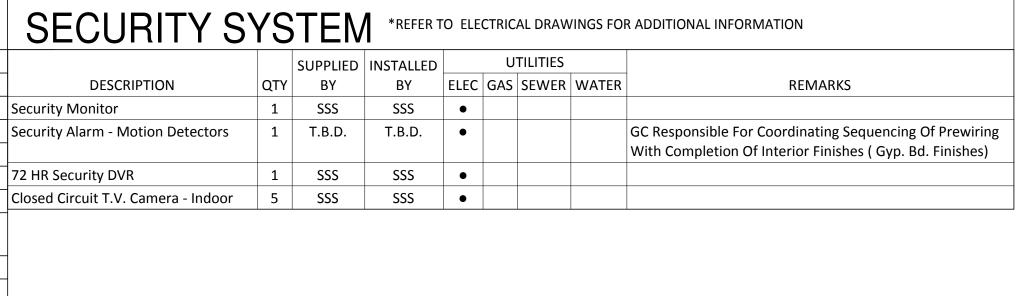

| RCP SCHEDULE |           |                                                   |                   |                |  |  |  |  |
|--------------|-----------|---------------------------------------------------|-------------------|----------------|--|--|--|--|
| ITEM #       | MOUNT     | DESCRIPTION                                       | QTY               | REMARKS        |  |  |  |  |
| A1           | LAY-IN    | 2x2 LENSED TROFFER                                | 4                 | SEE SHEET E100 |  |  |  |  |
| B1           | CEILING   | RECESSED 6IN CAN LIGHT                            | 38 SEE SHEET E100 |                |  |  |  |  |
| C1           | SURFACE   | LOW PROFILE FLUORESCENT 2FT                       | 12 SEE SHEET E100 |                |  |  |  |  |
| C2           | SURFACE   | LOW PROFILE FLUORESCENT 3FT                       | 16 SEE SHEET E100 |                |  |  |  |  |
| E1           | VARIOUS   | EMERGENCY LIGHT - DUAL HEAD                       | 3                 | SEE SHEET E100 |  |  |  |  |
| E2           | VARIOUS   | EMERGENCY LIGHT - SINGLE HEAD                     | 3                 | SEE SHEET E100 |  |  |  |  |
| E4           | VARIOUS   | WHITE EXIT LIGHT - STANDARD RED LETTERS           | 5                 | SEE SHEET E100 |  |  |  |  |
| F1           | SURFACE   | 2' T8 FLUORESCENT FIXTURE                         | 6                 | SEE SHEET E100 |  |  |  |  |
| F3           | SURFACE   | 3' T5 FLUORESCENT FIXTURE                         | 16                | SEE SHEET E100 |  |  |  |  |
| H1           | SURFACE   | HOOD LIGHT                                        | 9                 | SEE SHEET E100 |  |  |  |  |
| J1           | CEILING   | PENDANT LIGHT - ADJUSTABLE<br>HEIGHT - PAR 20     | 18                | SEE SHEET E100 |  |  |  |  |
| J3           | CEILING   | PENDANT DOME LIGHT -<br>ADJUSTABLE HEIGHT - PAR20 | 2                 | SEE SHEET E100 |  |  |  |  |
| K2           | CEILING   | DOWN LIGHT                                        | 3                 | SEE SHEET E100 |  |  |  |  |
| L1-6         | SUSPENDED | LONG LIGHT - 6 TOP - PAR 20                       | 2                 | SEE SHEET E100 |  |  |  |  |
| L2-6         | SUSPENDED | LONG LIGHT - 6 TOP - PAR 20 W/<br>EM BALLAST      | 1                 | SEE SHEET E100 |  |  |  |  |
| P1           | CEILING   | ACCENT LIGHT - SWIVEL SPOT<br>LIGHT - SINGLE HEAD | 6                 | SEE SHEET E100 |  |  |  |  |

## **GENERAL NOTES**

- ALL INTERIOR LIGHT FIXTURES AND LAMPS PROVIDED BY TENANT'S LIGHT/LAMP SUPPLIER.
- ALL INTERIOR LIGHT FIXTURES AND LAMPS INSTALLED BY GC. CAREFULLY REVIEW LIGHTING FIXTURE SCHEDULE ON SHEET
- KITCHEN EXHAUST HOOD PROVIDED BY HS AND INSTALLED BY GC. GC TO COORDINATE PRESSURE TEST AND VIRO GUARD WITH ENVIROMATIC, INC.
- ANSUL BOX & FIRE SUPPRESSION SYSTEM PROVIDED BY AND INSTALLED BY HS. HOOD INTERLOCK BY GC. ELECTRICAL CONNECTION BY GC. RE: ELEC.
- MENU BOARD ASSEMBLY PROVIDED BY TMB, INSTALLED BY G.C.
- PROVIDE BLOCKING ABOVE MENU BOARD ASSEMBLY FOR INSTALLATION.
- REFER TO "09900 PAINTING GENERAL" IN SPECIFICATIONS FOR FINISHES AT EXPOSED CEILING AREAS IN ADDITION TO NOTES LISTED ON THIS SHEET.
- SOUND SYSTEM: REFER TO 'CHIPOTLE STEREO GUIDE'.
- UNISTRUT TO BE PAINTED TO MATCH STRUCTURE. PROVIDE MATCHING CLOSER STRIPS AND END CAPS. CLOSER STRIP TO BE
- APPLIED TO THE UNDERSIDE OF THE UNISTRUT.
- ALL HEIGHTS ARE TO BOTTOM OF FIXTURE UNLESS NOTED OTHERWISE. LIGHT DETAILS ARE LOCATED ON SHEET A141. FIXTURE AND LAMP SPECIFICATIONS ARE LOCATED ON E100.
- ALL UNISTRUT SUPPORTING CEILING ELEMENTS AND/ OR DUCT WORK SHALL NOT CONTAIN ANY ELECTRICAL CONDUIT. ALL
- ELECTRICAL CONDUIT MUST RUN IN SEPARATE UNISTRUT. ALL UNISTRUT, CONDUIT, SPRINKLER & WATER LINES SHALL BE INSTALLED TO THE BOTTOM OF THE DECK & PAINTED TO
- MATCH THE DECK
- ALL DIMENSIONS ARE TO FACE OF FRAMING, OR CENTERLINE OF FIXTURE UNLESS NOTED OTHERWISE.
- SEE ELECTRICAL DRAWINGS FOR SHATTER RESISTANT LAMP LOCATIONS.
- ALL EMERGENCY FIXTURES, LIGHTS AND STROBES SHALL BE ALIGNED OR CENTERED ON WALLS. FULL CERAMIC TILE COURSING SHALL TAKE PRECEDENT OVER ANY CEILING/HEADER DIMENSION INDICATED IN THE PLAN,
- ALL CONDUIT AND PIPE PENETRATIONS OF THE SERVING LINE SOFFIT ARE TO BE HELD TIGHT TO THE DECK, WITHIN THE JOIST
- SHELF SPACE. PLEASE CONSULT WITH THE CHIPOTLE CM SHOULD ANY CONFLICTS ARISE. BATT INSULATION TO BE INSTALLED ABOVE THE RESTROOM CEILING.
- ALL LAY-IN CEILING PENETRATIONS TO BE HELD TIGHT TO WALLS. REFER TO 12/A141 AND PLUMBING DRAWINGS FOR
- REFER TO STRUCTURAL DRAWINGS FOR HOOD SUSPENSION DETAILS.
- ALL EXTERIOR BUILDING MOUNTED AND PATIO LIGHT FIXTURES AND LAMPS PROVIDED BY TENANT'S LIGHT/LAMP SUPPLIER. ALL EXTERIOR PARKING LOT LIGHT FIXTURES AND LAMPS PROVIDED BY AND INSTALLED BY G.C. CAREFULLY REVIEW LIGHTING
- ALL EXTERIOR BUILDING MOUNTED AND PATIO LIGHT FIXTURES AND LAMPS INSTALLED BY G.C. CAREFULLY REVIEW LIGHTING
- SECURITY CAMERA LOCATIONS ARE ONLY APPROXIMATE LOCATIONS. FOR GUIDANCE ON THE SPECIFIC