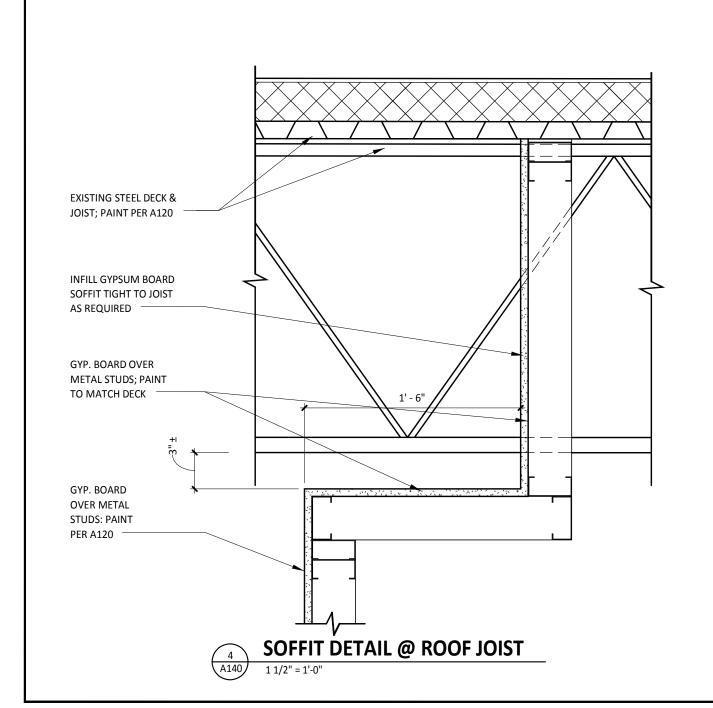

## **GENERAL NOTES**

- ALL INTERIOR LIGHT FIXTURES AND LAMPS PROVIDED BY TENANT'S LIGHT/LAMP SUPPLIER.
- ALL INTERIOR LIGHT FIXTURES AND LAMPS INSTALLED BY GC. CAREFULLY REVIEW LIGHTING FIXTURE SCHEDULE ON SHEET
- KITCHEN EXHAUST HOOD PROVIDED BY HS AND INSTALLED BY GC. GC TO COORDINATE PRESSURE TEST AND VIRO GUARD WITH ENVIROMATIC, INC.
- ANSUL BOX & FIRE SUPPRESSION SYSTEM PROVIDED BY AND INSTALLED BY HS. HOOD INTERLOCK BY GC. ELECTRICAL CONNECTION BY GC. RE: ELEC.
- MENU BOARD ASSEMBLY PROVIDED BY TMB, INSTALLED BY G.C.
- PROVIDE BLOCKING ABOVE MENU BOARD ASSEMBLY FOR INSTALLATION.
- REFER TO "09900 PAINTING GENERAL" IN SPECIFICATIONS FOR FINISHES AT EXPOSED CEILING AREAS IN ADDITION TO NOTES LISTED ON THIS SHEET.
- SOUND SYSTEM: REFER TO 'CHIPOTLE STEREO GUIDE'.
- UNISTRUT TO BE PAINTED TO MATCH STRUCTURE. PROVIDE MATCHING CLOSER STRIPS AND END CAPS. CLOSER STRIP TO BE
- APPLIED TO THE UNDERSIDE OF THE UNISTRUT.
- ALL HEIGHTS ARE TO BOTTOM OF FIXTURE UNLESS NOTED OTHERWISE. LIGHT DETAILS ARE LOCATED ON SHEET A141. FIXTURE AND LAMP SPECIFICATIONS ARE LOCATED ON E100.
- ALL UNISTRUT SUPPORTING CEILING ELEMENTS AND/ OR DUCT WORK SHALL NOT CONTAIN ANY ELECTRICAL CONDUIT. ALL
- ELECTRICAL CONDUIT MUST RUN IN SEPARATE UNISTRUT. ALL UNISTRUT, CONDUIT, SPRINKLER & WATER LINES SHALL BE INSTALLED TO THE BOTTOM OF THE DECK & PAINTED TO
- MATCH THE DECK
- ALL DIMENSIONS ARE TO FACE OF FRAMING, OR CENTERLINE OF FIXTURE UNLESS NOTED OTHERWISE.
- SEE ELECTRICAL DRAWINGS FOR SHATTER RESISTANT LAMP LOCATIONS.
- ALL EMERGENCY FIXTURES, LIGHTS AND STROBES SHALL BE ALIGNED OR CENTERED ON WALLS. FULL CERAMIC TILE COURSING SHALL TAKE PRECEDENT OVER ANY CEILING/HEADER DIMENSION INDICATED IN THE PLAN,
- ALL CONDUIT AND PIPE PENETRATIONS OF THE SERVING LINE SOFFIT ARE TO BE HELD TIGHT TO THE DECK, WITHIN THE JOIST
- SHELF SPACE. PLEASE CONSULT WITH THE CHIPOTLE CM SHOULD ANY CONFLICTS ARISE. BATT INSULATION TO BE INSTALLED ABOVE THE RESTROOM CEILING.
- ALL LAY-IN CEILING PENETRATIONS TO BE HELD TIGHT TO WALLS. REFER TO 12/A141 AND PLUMBING DRAWINGS FOR
- REFER TO STRUCTURAL DRAWINGS FOR HOOD SUSPENSION DETAILS.
- ALL EXTERIOR BUILDING MOUNTED AND PATIO LIGHT FIXTURES AND LAMPS PROVIDED BY TENANT'S LIGHT/LAMP SUPPLIER. ALL EXTERIOR PARKING LOT LIGHT FIXTURES AND LAMPS PROVIDED BY AND INSTALLED BY G.C. CAREFULLY REVIEW LIGHTING
- ALL EXTERIOR BUILDING MOUNTED AND PATIO LIGHT FIXTURES AND LAMPS INSTALLED BY G.C. CAREFULLY REVIEW LIGHTING
- SECURITY CAMERA LOCATIONS ARE ONLY APPROXIMATE LOCATIONS. FOR GUIDANCE ON THE SPECIFIC