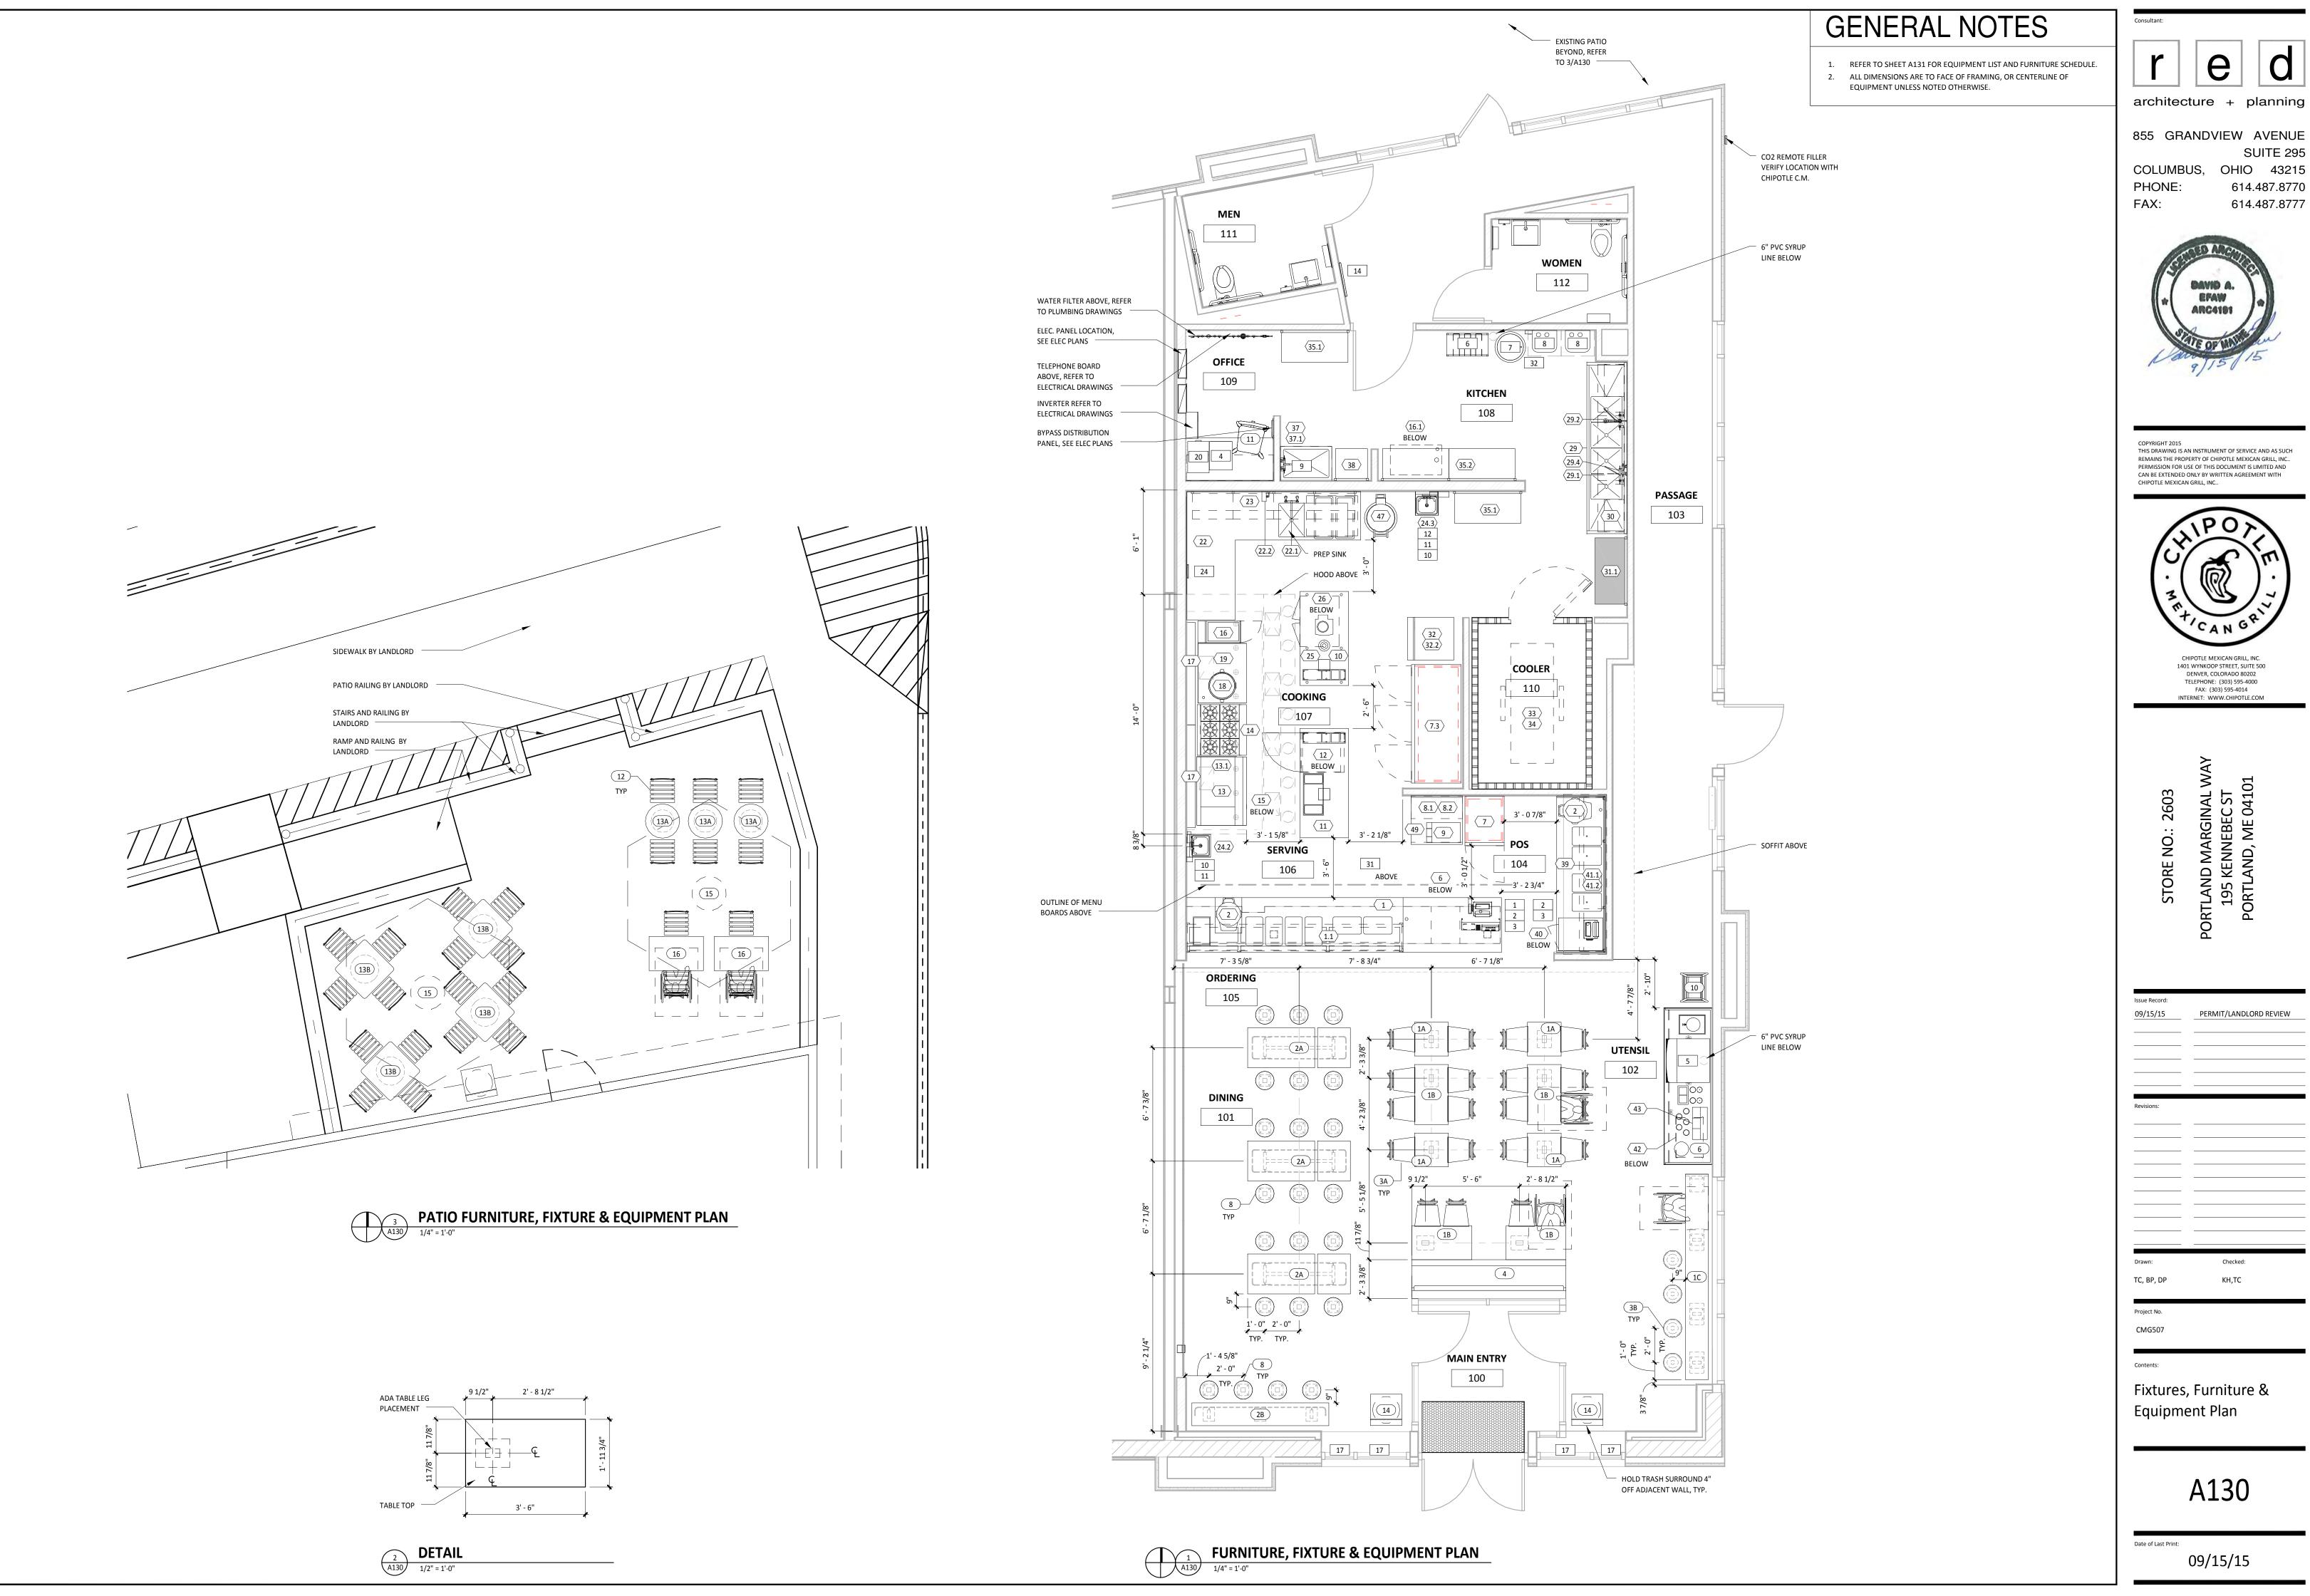

855 GRANDVIEW AVENUE SUITE 295

COLUMBUS, OHIO 43215 614.487.8770 614.487.8777

COPYRIGHT 2015 THIS DRAWING IS AN INSTRUMENT OF SERVICE AND AS SUCH REMAINS THE PROPERTY OF CHIPOTLE MEXICAN GRILL, INC.. PERMISSION FOR USE OF THIS DOCUMENT IS LIMITED AND CAN BE EXTENDED ONLY BY WRITTEN AGREEMENT WITH CHIPOTLE MEXICAN GRILL, INC..

1401 WYNKOOP STREET, SUITE 500 DENVER, COLORADO 80202 TELEPHONE: (303) 595-4000 INTERNET: WWW.CHIPOTLE.COM

| 09/15/15    | PERMIT/LANDLORD REVIEW   |
|-------------|--------------------------|
| 09/13/13    | PERIVITY EARDEOND REVIEW |
|             |                          |
|             |                          |
|             |                          |
|             |                          |
|             |                          |
|             |                          |
| Revisions:  |                          |
|             |                          |
|             |                          |
|             |                          |
|             |                          |
|             |                          |
|             |                          |
|             |                          |
|             |                          |
|             |                          |
|             |                          |
|             |                          |
|             |                          |
| Drawn:      | Checked:                 |
| TC, BP, DP  | кн,тс                    |
|             |                          |
| Project No. |                          |
| 0,000 140.  |                          |
| CMG507      |                          |
|             |                          |
|             |                          |
| Contents:   |                          |

A130

09/15/15