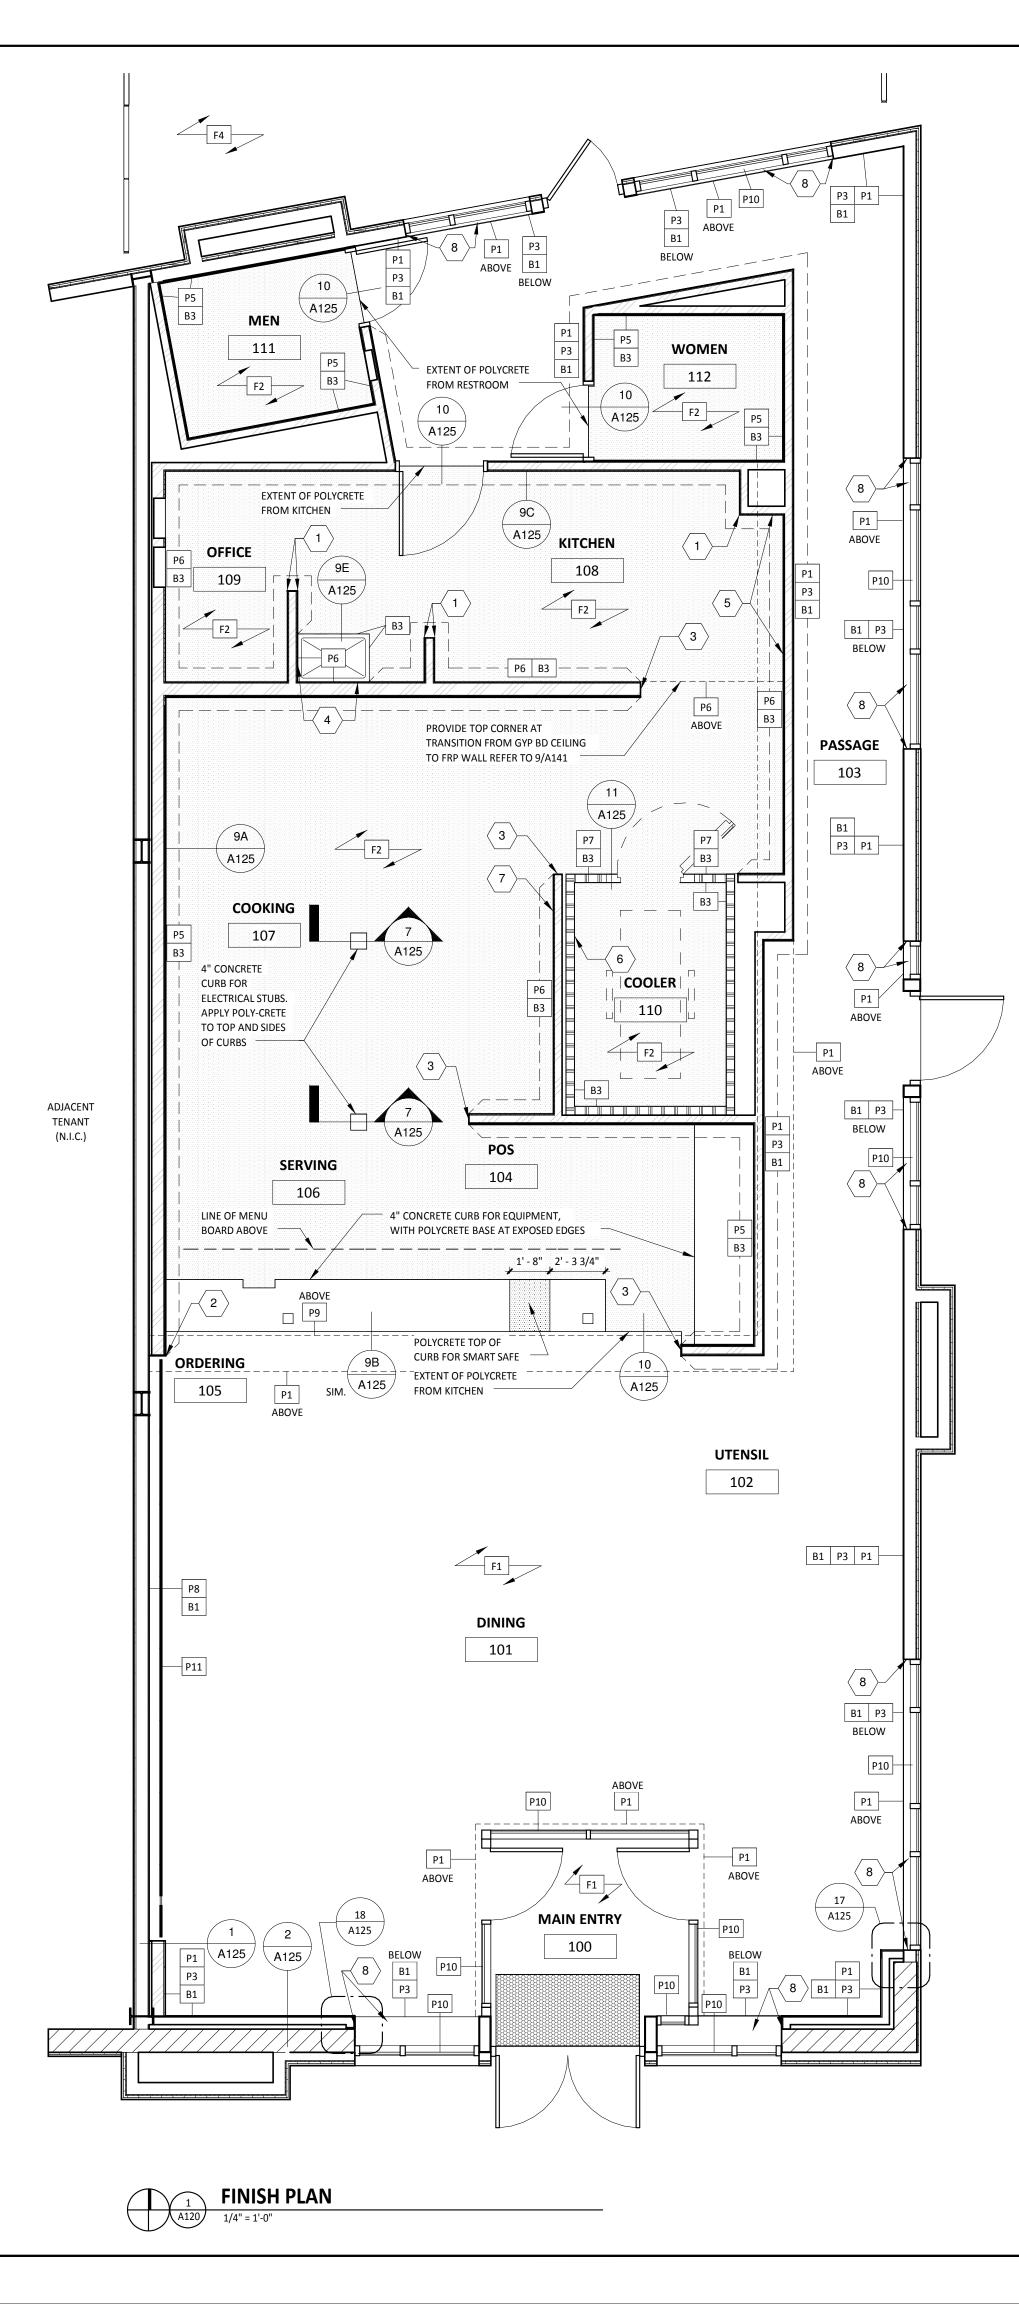

| F                                                                                      | INISH LEGEND                                                                                                 |                 |                |                |                   |                          |              |                                                                                                                      |     |
|----------------------------------------------------------------------------------------|--------------------------------------------------------------------------------------------------------------|-----------------|----------------|----------------|-------------------|--------------------------|--------------|----------------------------------------------------------------------------------------------------------------------|-----|
|                                                                                        | FLOOR FINISHES                                                                                               |                 |                | WALL BA        | SE FINISHES       |                          |              | WALL FINISHES                                                                                                        | Ţ   |
| LGD. #<br>F1                                                                           | POLISHED CONCRETE                                                                                            | LGD. #<br>B1    | BLACK RUB      | BER, COVELES   | 5                 |                          | LGD. #<br>P1 | GYP BD; PAINT MOONLIT SNOW                                                                                           | +   |
| F2                                                                                     | POLY-CRETE RESIN                                                                                             | B2              | NOT USED       |                |                   |                          | P2           | NOT USED                                                                                                             | _   |
| F3<br>F4                                                                               | NOT USED<br>EXTERIOR CONCRETE                                                                                | B3              | POLY-CRET      | E BASE         |                   |                          | P3<br>P4     | RICHLITE WAINSCOT                                                                                                    | _   |
|                                                                                        |                                                                                                              |                 |                |                |                   |                          | P4           | CERAMIC TILE - HORIZONTAL STACK BOND                                                                                 | _   |
|                                                                                        |                                                                                                              |                 |                |                |                   |                          | P6           | FIBERGLASS REINFORCED PANELS                                                                                         |     |
|                                                                                        |                                                                                                              |                 |                |                |                   |                          | P7<br>P8     | DIAMOND PLATE TO 48" AFF GYP BD; PAINT AUTUMN RIDGE                                                                  | _   |
|                                                                                        |                                                                                                              |                 |                |                |                   |                          | P9           | GYP BD; PAINT TO MATCH DECK                                                                                          | _   |
|                                                                                        |                                                                                                              |                 |                |                |                   |                          | P10          | STOREFRONT                                                                                                           | _   |
|                                                                                        |                                                                                                              |                 |                |                |                   |                          | P11          | PERFORATED PLYWOOD PANEL                                                                                             | +   |
| R                                                                                      | OOM FINISH SCH                                                                                               | EDI             | JLE            |                |                   |                          |              |                                                                                                                      |     |
| ROOM                                                                                   | I # ROOM NAME                                                                                                | FLOOR<br>FINISH | BASE<br>FINISH | WALL<br>FINISH | CEILING<br>FINISH | CEILING HEIGH            | IT           | R                                                                                                                    | REN |
| 100<br>101                                                                             | MAIN ENTRY<br>DINING                                                                                         | F1<br>F1        | B1<br>B1       | - FS           | C3<br>C1          | ±10'-6"<br>STR           |              | E SHEET A210 AND SPECIFICATION SHEETS                                                                                |     |
| 102<br>103                                                                             | UTENSIL<br>PASSAGE                                                                                           | F1<br>F1        | B1<br>B1/B3    | FINISHES       | C1<br>C3          | STR<br>STR               | SE           | E SHEET A210 AND SPECIFICATION SHEETS                                                                                |     |
| 104                                                                                    | POS                                                                                                          | F2              | B3             | WALLF          | C3                | ±9'-0"                   | SE           | E SHEET A220 AND SPECIFICATION SHEETS, POLY-CRETE RESIN FI                                                           | NIS |
| 105<br>106                                                                             | ORDERING<br>SERVING                                                                                          | F1<br>F2        | B3<br>B3       | FOR            | C1/C3<br>C3       | STR / ±9-0"<br>±9'-0"    |              | E SHEET A210 AND SPECIFICATION SHEETS<br>E SHEET A220 AND SPECIFICATION SHEETS                                       |     |
| 107<br>108                                                                             | COOKING<br>KITCHEN                                                                                           | F2<br>F2        | B3<br>B3       | PLAN F         | C3<br>C4          | ±9'-0"<br>10'-0"         |              | E SHEET A220 AND SPECIFICATION SHEETS<br>E SHEET A220 AND SPECIFICATION SHEETS                                       |     |
| 109<br>110                                                                             | OFFICE<br>COOLER                                                                                             | F2<br>F2        | B3<br>B3       | 6              | C4<br>STR         | 10'-0"<br>STR            |              | (TEND SHEATHING TO STRUCTURE<br>EILING HEIGHT & FINISHES PER MANUFACTURER                                            |     |
| 111<br>112<br>113                                                                      | MEN<br>WOMEN<br>PATIO                                                                                        | F2<br>F2<br>F4  | B3<br>B3       | REFER          | C3<br>C3          | ±7'-7 1/4"<br>±7'-7 1/4" |              | EE SHEET A230 AND SPECIFICATION SHEETS<br>EE SHEET A230 AND SPECIFICATION SHEETS                                     |     |
|                                                                                        | ODED NOTES                                                                                                   |                 |                |                | I                 | I                        | G            | ENERAL NOTES                                                                                                         |     |
| $\langle 1 \rangle$                                                                    | 1-1/2" X 1-1/2" STAINLESS STEEL CORNER GUARDS                                                                |                 |                |                |                   |                          | 1.           | WAINSCOTS PROVIDED BY TMS, INSTALL BY GC.                                                                            |     |
| $\left  \begin{array}{c} \\ \\ \\ \\ \end{array} \right  \left\langle 2 \right\rangle$ | SCHLUTER-QUADEC METAL CORNER, REFER TO 11 & 12/A126                                                          |                 |                |                |                   |                          | 1            | PLYWOOD BOX AND PERFORATED PLYWOOD WALL PROVIDED BY TM<br>GC IS RESPONSIBLE FOR SEQUENCING OF PREWIRING WITH COMPLET |     |
| $\left  \begin{array}{c} - \\ 3 \end{array} \right $                                   | ALUMINUM ENDCAP, REFER TO 9/A126                                                                             |                 |                |                |                   |                          |              |                                                                                                                      |     |
|                                                                                        | PROVIDE STAINLESS STEEL ON WALL TO 24" ABOVE TOP OF M                                                        | 10p sink. Flas  | он воттом e    | DGE            |                   |                          |              |                                                                                                                      |     |
| $\langle 4 \rangle$                                                                    | OVER MOP SINK RIM. BEND STAINLESS STEEL AT INSIDE CORM                                                       |                 |                | 07551          |                   |                          |              |                                                                                                                      |     |
| 5                                                                                      | AT ALL LOCATIONS WHERE THE 4-COMP SINK IS AGAINST AN<br>ON WALL TO 4" ABOVE TOP OF 4-COMP SINK BACKSPLASH. F | LASH BOTTON     | EDGE OVER      | 4-COMP         |                   |                          |              |                                                                                                                      |     |
|                                                                                        | SINK BACKSPLASH EDGE, BEND STAINLESS STEEL AT INSIDE CO                                                      |                 | KE IS NO JOIN  | I              |                   |                          |              |                                                                                                                      |     |
| 6                                                                                      | HAVE A 26-GAUGE COATED AND EMBOSSED STEEL FINISH.                                                            |                 |                |                |                   |                          |              |                                                                                                                      |     |
| $\langle 7 \rangle$                                                                    | G.C. TO PROVIDE 18 GAUGE STAINLESS STEEL SHROUD AROU                                                         | ND EXPOSED L    | INES AT THE IO | CE MAKER.      |                   |                          |              |                                                                                                                      |     |
|                                                                                        |                                                                                                              |                 |                |                |                   |                          |              |                                                                                                                      |     |
|                                                                                        | RICHLITE SILL AND JAMB, REFER TO 3 & 6/A125.                                                                 |                 |                |                |                   |                          |              |                                                                                                                      |     |
|                                                                                        | C PLYWOOD FINI                                                                                               | сн (            |                |                |                   |                          |              |                                                                                                                      |     |
|                                                                                        |                                                                                                              |                 | 501            |                | ULL               |                          |              |                                                                                                                      |     |
|                                                                                        | CLASS A                                                                                                      |                 |                |                |                   |                          |              |                                                                                                                      |     |
|                                                                                        | CLASS C                                                                                                      |                 |                |                |                   |                          |              |                                                                                                                      |     |
|                                                                                        |                                                                                                              |                 |                |                |                   |                          |              |                                                                                                                      |     |
|                                                                                        |                                                                                                              |                 |                |                |                   |                          |              |                                                                                                                      |     |
|                                                                                        |                                                                                                              |                 |                |                |                   |                          |              |                                                                                                                      |     |
|                                                                                        |                                                                                                              |                 |                |                |                   |                          |              |                                                                                                                      |     |
|                                                                                        |                                                                                                              |                 |                |                |                   |                          |              |                                                                                                                      |     |
|                                                                                        |                                                                                                              |                 |                |                |                   |                          |              |                                                                                                                      |     |
|                                                                                        |                                                                                                              |                 |                |                |                   |                          |              |                                                                                                                      |     |
|                                                                                        |                                                                                                              |                 |                |                |                   |                          |              |                                                                                                                      |     |
|                                                                                        |                                                                                                              |                 |                |                |                   |                          |              |                                                                                                                      |     |
|                                                                                        |                                                                                                              |                 |                |                |                   |                          |              |                                                                                                                      |     |
|                                                                                        |                                                                                                              |                 |                |                |                   |                          |              |                                                                                                                      |     |
|                                                                                        |                                                                                                              |                 |                |                |                   |                          |              |                                                                                                                      |     |
|                                                                                        |                                                                                                              |                 |                |                |                   |                          |              |                                                                                                                      |     |
|                                                                                        |                                                                                                              |                 |                |                |                   |                          |              |                                                                                                                      |     |
|                                                                                        |                                                                                                              |                 |                |                |                   |                          |              |                                                                                                                      |     |
|                                                                                        |                                                                                                              |                 |                |                |                   |                          |              |                                                                                                                      |     |
|                                                                                        |                                                                                                              |                 |                |                |                   |                          |              |                                                                                                                      |     |
|                                                                                        |                                                                                                              |                 |                |                |                   |                          |              |                                                                                                                      |     |
|                                                                                        |                                                                                                              |                 |                |                |                   |                          |              |                                                                                                                      |     |
|                                                                                        |                                                                                                              |                 |                |                |                   |                          |              |                                                                                                                      |     |
|                                                                                        |                                                                                                              |                 |                |                |                   |                          |              |                                                                                                                      |     |
|                                                                                        |                                                                                                              |                 |                |                |                   |                          |              |                                                                                                                      |     |
|                                                                                        |                                                                                                              |                 |                |                |                   |                          |              |                                                                                                                      |     |

|          |                        | CEILING/DECK FINISHES              |
|----------|------------------------|------------------------------------|
|          | LGD. #                 |                                    |
|          | C1                     | OPEN TO STRUCTURE                  |
|          | C2                     | NOT USED                           |
|          | C3                     | GYP BD; PAINT MOONLIT SNOW         |
|          | C4                     | 2X4 VINYL-FACED LAY-IN             |
|          |                        |                                    |
|          |                        |                                    |
|          |                        |                                    |
|          |                        |                                    |
|          |                        |                                    |
|          |                        |                                    |
|          |                        |                                    |
|          |                        |                                    |
|          |                        |                                    |
|          |                        |                                    |
| F'       | MARKS                  |                                    |
|          | VIARKS                 |                                    |
|          |                        |                                    |
|          |                        |                                    |
| NI:      | SH TO END              | D FLUSH WITH BACKSIDE OF MAKE WALL |
|          |                        |                                    |
|          |                        |                                    |
|          |                        |                                    |
|          |                        |                                    |
|          |                        |                                    |
|          |                        |                                    |
|          |                        |                                    |
|          |                        |                                    |
|          |                        |                                    |
| c        |                        |                                    |
| s,<br>10 | INSTALLED<br>N OF INTE | RIOR FINISHES (GYP. BD. FINISHES). |
|          |                        |                                    |
|          |                        |                                    |
|          |                        |                                    |
|          |                        |                                    |
|          |                        |                                    |
|          |                        |                                    |
|          |                        |                                    |
|          |                        |                                    |
|          |                        |                                    |
|          |                        |                                    |
|          |                        |                                    |
|          |                        |                                    |
|          |                        |                                    |
|          |                        |                                    |
|          |                        |                                    |
|          |                        |                                    |
|          |                        |                                    |
|          |                        |                                    |
|          |                        |                                    |
|          |                        |                                    |
|          |                        |                                    |
|          |                        |                                    |

|                                                                                | eture + planning<br>ANDVIEW AVENUE<br>SUITE 295<br>US, OHIO 43215<br>614.487.8770<br>614.487.8777                                       |
|--------------------------------------------------------------------------------|-----------------------------------------------------------------------------------------------------------------------------------------|
| REMAINS THE PROI<br>PERMISSION FOR L<br>CAN BE EXTENDED<br>CHIPOTLE MEXICAN    | HIPOTLE MEXICAN GRILL, INC.<br>1 WYNKOOP STREET, SUITE 500<br>DENVER, COLORADO 80202<br>TELEPHONE: (303) 595-4000<br>EX: (303) 595-4012 |
| STORE NO.: 2603                                                                | PORTLAND MARGINAL WAY<br>195 KENNEBEC ST<br>PORTLAND, ME 04101                                                                          |
| Issue Record:<br>09/15/15                                                      | PERMIT/LANDLORD REVIEW                                                                                                                  |
| Drawn:<br>TC, BP, DP<br>Project No.<br>CMG507<br>Contents:<br><b>Finish Pl</b> | Checked:<br>KH,TC                                                                                                                       |
| Date of Last Print:                                                            | A120                                                                                                                                    |