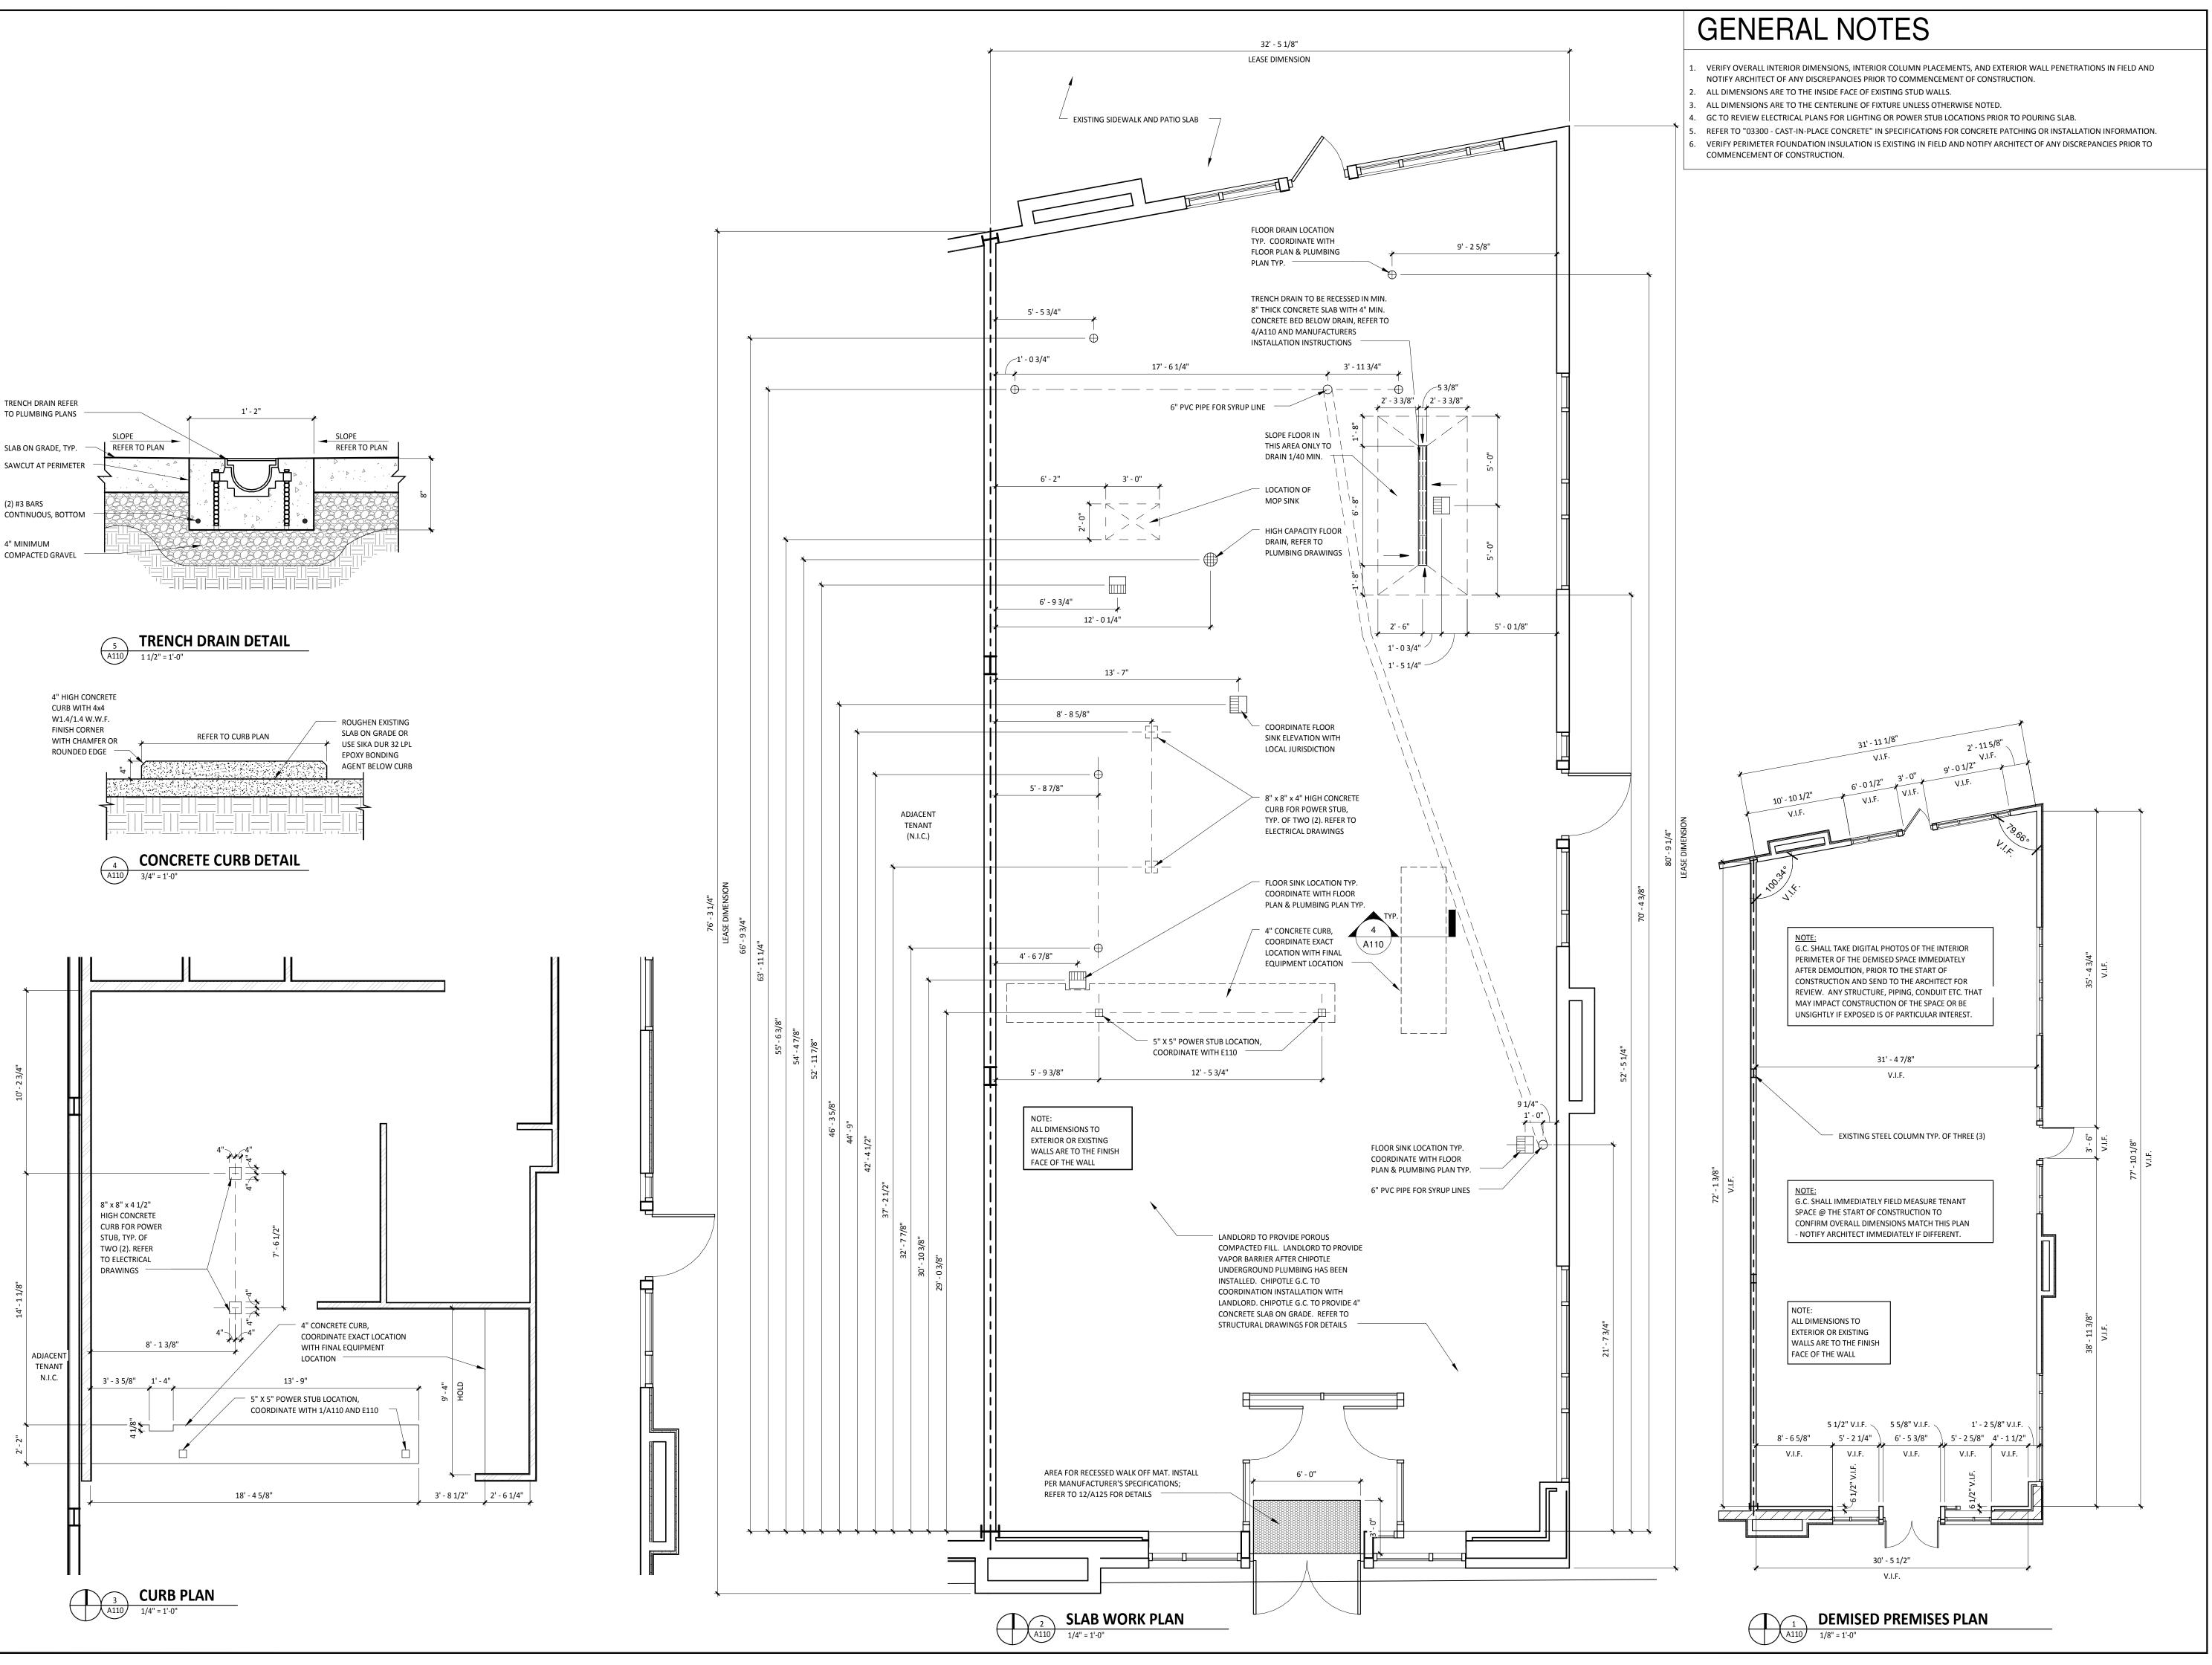

Project No.

CMG507

Contents:

A110

Slab Work Plan

Date of Last Print:

09/15/15