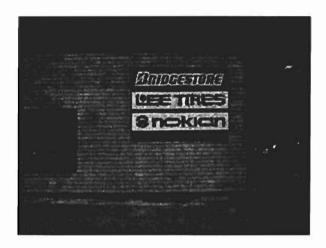

#### E9, E10 (N1), E11

Description

Bridgestone,

Lee Tires, Nokian

Sign t idth

10' ea

Sign, eight

2' ea

Overall,e ight

11',9',7'

Visual Opening

Width

9'10" ea

Visual Opening

Height

1'10" ea

Retainer t idth

1" ea

**Cabinet Depth** 

4" ea

Manufacturer

N/A

Sign Material

Flat plastic

Location

Front

**Notes** 

Mounted on siding

Existing Sighs

### E9, E10 (N1), E11

Description

Bridgestone, Lee Tires,

Nokian

Sign t idth

10' ea

Sign, eight

2' ea

Overall, e ight

11',9',7'

Visual Opening

Width

9'10" ea

**Visual Opening** 

Height

1'10" ea

Retainer t idth 1" ea

**Cabinet Depth** 

4" ea

Manufacturer

N/A

Sign Material

Flat plastic

Location

Front

**Notes** 

Mounted on siding