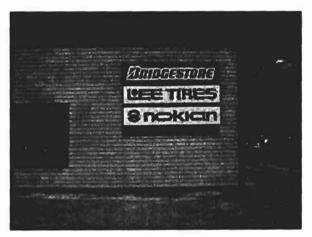

### **E7**

Description Fires(t)one

Sign t idth 25'

Sign, eight 2' est

Overall Height 14' est

N/A

Plastic channel

letters

Visual Opening Width

Visual Opening N/A Height

Retainer Width N/A

Cabinet Depth N/A

Manufacturer N/A

Sign Material

Location Front

Notes Mounted on roof

### **E8**

Description Century tire co.

Sign t idth 7'

Sign, eight 3'

Overall Height 11 ½ '

Visual Opening Width

N/A

Visual Opening Height

N/A

Retainer Width N/A

Cabinet Depth 3"

Manufacturer

N/A

Sign Material

Plastic channel

letters

Location

Front

Notes

Mounted on siding

### E9, E10 (N1), E11

Description

Bridgestone, Lee Tires,

Nokian

Sign t idth

10' ea

Sign, eight

2' ea

Overall, e ight

11',9',7'

Visual Opening

Width

9'10" ea

**Visual Opening** 

Height

1'10" ea

Retainer t idth 1" ea

**Cabinet Depth** 

4" ea

Manufacturer

N/A

Sign Material

Flat plastic

Location

Front

**Notes** 

Mounted on siding