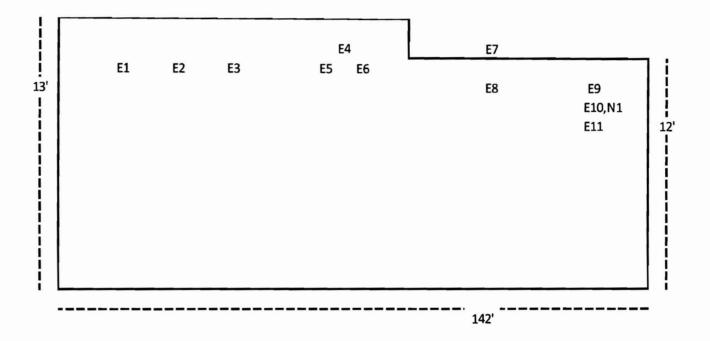

#### E9, E10 (N1), E11

Description

Bridgestone,

Lee Tires, Nokian

Sign t idth

10' ea

Sign, eight

2' ea

Overall,e ight

11',9',7'

Visual Opening

Width

9'10" ea

Visual Opening

Height

1'10" ea

Retainer t idth

1" ea

**Cabinet Depth** 

4" ea

Manufacturer

N/A

Sign Material

Flat plastic

Location

Front

**Notes** 

Mounted on siding

Existing Sighs

### **E7**

Description Fires(t)one

Sign t idth 25'

Sign, eight 2' est

Overall Height 14' est

N/A

Plastic channel

letters

Visual Opening Width

Visual Opening N/A Height

Retainer Width N/A

Cabinet Depth N/A

Manufacturer N/A

Sign Material

Location Front

Notes Mounted on roof

### **E8**

Description Century tire co.

Sign t idth 7'

Sign, eight 3'

Overall Height 11 ½ '

Visual Opening Width

N/A

Visual Opening Height

N/A

Retainer Width N/A

Cabinet Depth 3"

Manufacturer

N/A

Sign Material

Plastic channel

letters

Location

Front

Notes

Mounted on siding

### E9, E10 (N1), E11

Description

Bridgestone, Lee Tires,

Nokian

Sign t idth

10' ea

Sign, eight

2' ea

Overall, e ight

11',9',7'

Visual Opening

Width

9'10" ea

**Visual Opening** 

Height

1'10" ea

Retainer t idth 1" ea

**Cabinet Depth** 

4" ea

Manufacturer

N/A

Sign Material

Flat plastic

Location

Front

**Notes** 

Mounted on siding

### E1, E2, E3

|             | Tune-up,         |
|-------------|------------------|
| Description | Alignment,       |
|             | <b>Batteries</b> |
|             |                  |

8'

Sign t idth

Sign, eight 1"

Overall, e ight 12'

Visual Opening N/A Width

Visual Opening N/A Height

200

N/A

Flat plastic

Retainer Width N/A

**Cabinet Depth** 

Sign Material

Manufacturer N/A

Location Front

Notes Mounted on painted brick

#### **E4**

Description Century Tire Co

Sign t idth 26'

Sign , eight 2'

Overall Height 13'

Visual Opening Width

Visual Opening Height

**Retainer Width** 

N/A

N/A

N/A

Cabinet Depth N/A

Manufacturer N/A

Sign Material

Plastic channel letters

Mounted on

painted brick

Location

Front

Notes

### E5, E6

Description Brake Service,
Tires

Sign t idth 8'

Sign, eight 1'

Overall Height 12'

Visual Opening N/A Width

Visual Opening N/A Height

Retainer Width N/A

Cabinet Depth N/A

Manufacturer N/A

Sign Material Flat plastic

Location Front

Notes Mounted on painted brick