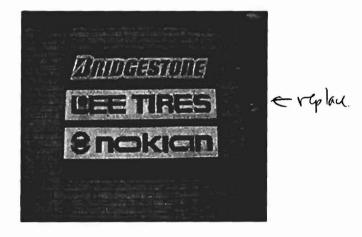

#### E9, E10 (N1), E11

Description

Bridgestone,

Lee Tires, Nokian

Sign t idth

10' ea

Sign, eight

2' ea

Overall,e ight

11',9',7'

Visual Opening

Width

9'10" ea

Visual Opening

Height

1'10" ea

Retainer t idth

1" ea

**Cabinet Depth** 

4" ea

Manufacturer

N/A

Sign Material

Flat plastic

Location

Front

**Notes** 

Mounted on siding

Existing Sighs

### E9, E10 (N1), E11

Description

Bridgestone, Lee Tires,

Nokian

Sign t idth

10' ea

Sign, eight

2' ea

Overall, e ight

11',9',7'

Visual Opening

Width

9'10" ea

**Visual Opening** 

Height

1'10" ea

Retainer t idth 1" ea

**Cabinet Depth** 

4" ea

Manufacturer

N/A

Sign Material

Flat plastic

Location

Front

**Notes** 

Mounted on siding