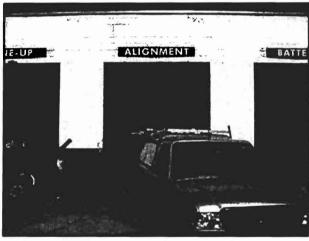

### E1, E2, E3

|             | Tune-up,         |
|-------------|------------------|
| Description | Alignment,       |
|             | <b>Batteries</b> |
|             |                  |

8'

Sign t idth

Sign, eight 1"

Overall, e ight 12'

Visual Opening N/A Width

Visual Opening N/A Height

200

N/A

Flat plastic

Retainer Width N/A

**Cabinet Depth** 

Sign Material

Manufacturer N/A

Location Front

Notes Mounted on painted brick

### E5, E6

Description Brake Service,
Tires

Sign t idth 8'

Sign, eight 1'

Overall Height 12'

Visual Opening N/A Width

Visual Opening N/A Height

Retainer Width N/A

Cabinet Depth N/A

Manufacturer N/A

Sign Material Flat plastic

Location Front

Notes Mounted on painted brick