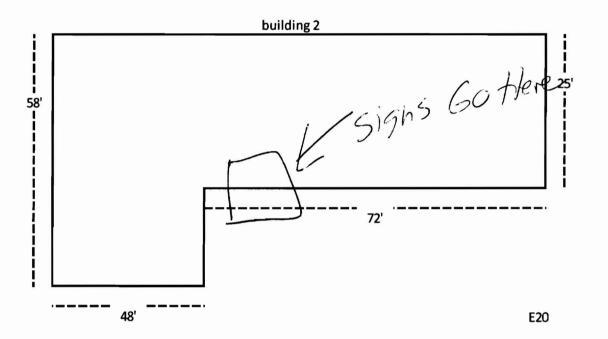

N/A

N/A

Cabinet Depth N/A

Manufacturer N/A

Sign Material

Plastic channel letters

Mounted on

painted brick

Location

Front

Notes







### E5, E6

Description Brake Service,
Tires

Sign t idth 8'

Sign, eight 1'

Overall Height 12'

Visual Opening N/A Width

Visual Opening N/A Height

Retainer Width N/A

Cabinet Depth N/A

Manufacturer N/A

Sign Material Flat plastic

Location Front

Notes Mounted on painted brick





### Freestanding Sign



#### E 12

Description Firestone/
Century Tire Co.

Sign t idth 12' ea

Sign, eight 3'/1'

Overall Height 14'

Visual Opening Width 11'10" ea

Visual Opening Height 2'10"/ 10"

Retainer t idth 1"

Cabinet Depth 5"

Manufacturer N/A

Sign Material Panned plastic

Location Front

Notes Single pole mount





### Photos









# Plot Plan





#26 Marginal Way

26 Marginal Way

### Wall Sign



### E17 (N2)

1rf= MX, 9

| Description | Lee Tires |
|-------------|-----------|

Sign t idth 6'

Sign Height 4'

Overall Height 13'

Visual Opening 5'10"

Visual Opening Height 3'10"

Retainer t idth 1"

Cabinet Depth 4"

Manufacturer N/A

Sign Material Panned plastic

Location Front

Notes Mounted on painted brick





Existing Sign

26 Marginal Way





### Appearance Rating (1-5)

2



Dualite Sales & Service, Inc.

WILLIAMSBURG, OHIO . CEDAR HILL, TEXAS

Dualite Sales & Service, Inc. One Dualite Lane Williamsburg, Ohio 45176

Existing Sighs and Specs.

Plot Plan





#26 Marginal Way

# **Building Elevations**



### Front Elevation



### Left Elevation



# **Building Elevations**



**Right Elevation** 





### E13

| Descript