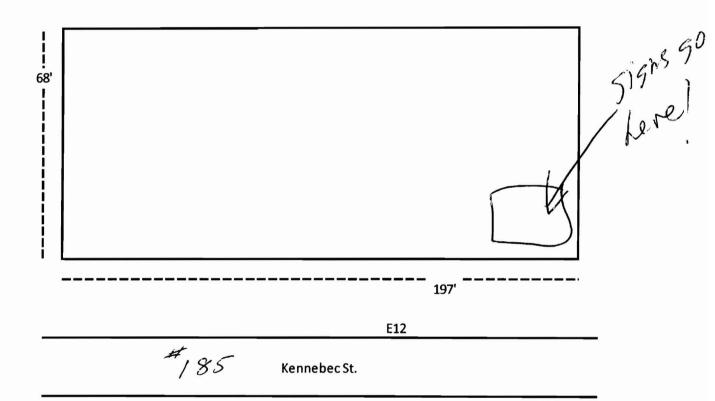

# Plot Plan

185 Kenneber Street

#### E 12

Description Firestone/
Century Tire Co.

Sign t idth 12' ea

Sign, eight 3'/1'

Overall Height 14'

Visual Opening Width 11'10" ea

Visual Opening Height 2'10"/ 10"

Retainer t idth 1"

Cabinet Depth 5"

Manufacturer N/A

Sign Material Panned plastic

Location Front

Notes Single pole mount