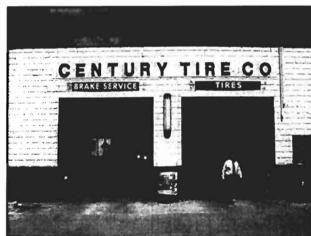

# 185 Kennebec Street

Century Tire Company 185 Kennebec St. Portland, ME

### **E8**

Description Century tire co.

Sign t idth 7'

Sign, eight 3'

Overall Height 11 ½ '

Visual Opening Width

N/A

Visual Opening Height

#### **E4**

Description Century Tire Co

Sign t idth 26'

Sign , eight 2'

Overall Height 13'

Visual Opening Width

Visual Opening Height

**Retainer Width** 