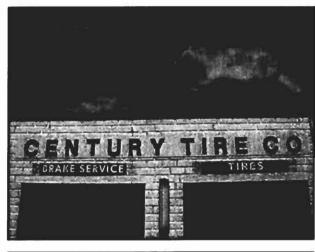

#### **E4**

Description Century Tire Co

Sign t idth 26'

Sign , eight 2'

Overall Height 13'

Visual Opening Width

Visual Opening Height

**Retainer Width** 

N/A

N/A

N/A

Cabinet Depth N/A

Manufacturer N/A

Sign Material

Plastic channel letters

Mounted on

painted brick

Location

Front

Notes