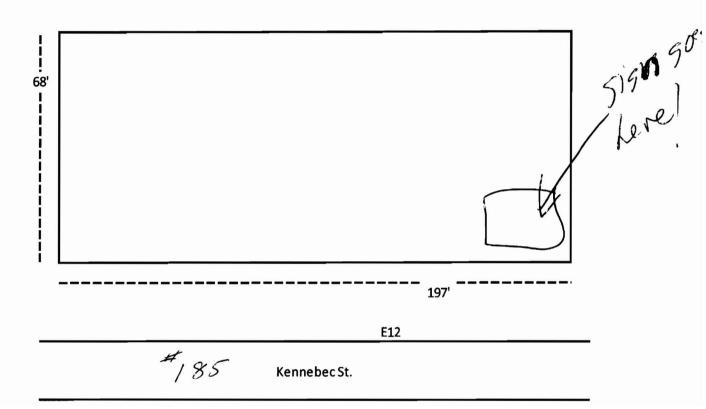

| Location/Address of Construction: 185                                                                                                                                                                                                                 | Kennebec Street and                                                                                         | P 26 Marginal Way                                                                                                                                                                                                                     |  |  |
|-------------------------------------------------------------------------------------------------------------------------------------------------------------------------------------------------------------------------------------------------------|-------------------------------------------------------------------------------------------------------------|---------------------------------------------------------------------------------------------------------------------------------------------------------------------------------------------------------------------------------------|--|--|
| Tax Assessor's Chart, Block & Lot<br>Chart# Block# Lot#                                                                                                                                                                                               | Owner Adele S. Aronson GSI<br>17 Birkdele Kel.<br>Folmorth, ME 04105                                        | Trust Telephone: 207-797-8515                                                                                                                                                                                                         |  |  |
| Lessee/Buyer's Name (If Applicable)                                                                                                                                                                                                                   | Contractor name, address & telephone:  Ne. Kraft Sighs Jac  686 Pigin St.  Lewiston, ME 04240  207-182-7654 | Total s.f. of signage x \$2.00 Per s.f. plus \$30.00/\$65.00 For H.D. signage= Total Fee: \$ \( \lambda \) \( \lambda \) \( \lambda \) \( \lambda \) Awning Fee= cost of work Total Fee: \$ \( \lambda \) \( \lambda \) \( \lambda \) |  |  |
| Who should we contact when the permit is ready:                                                                                                                                                                                                       | : Share Moffett phone: Z                                                                                    | 07-782-9654                                                                                                                                                                                                                           |  |  |
| Tenant/allocated building space frontage (feet): Length: Height  Lot Frontage (feet) Single Tenant or Multi Tenant Lot  Current Specific use: 1/6 Company Cases  If vacant, what was prior use: 1/A  Proposed Use: 56me                               |                                                                                                             |                                                                                                                                                                                                                                       |  |  |
| Information on proposed sign(s):  Freestanding (e.g., pole) sign? Yes Bldg. wall sign? (attached to bldg) Yes                                                                                                                                         | No Dimensions proposed:  Dimensions proposed: 3                                                             | Height from grade:                                                                                                                                                                                                                    |  |  |
| Proposed awning? Yes No Is awning backlit? Yes No Height of awning: Length of awning: Depth: Is there any communication, message, trademark or symbol on it? Yes No If yes, total s.f. of panels w/communications, message, trademark or symbol: s.f. |                                                                                                             |                                                                                                                                                                                                                                       |  |  |
| Information on existing and previously permitted sign(s):  Freestanding (e.g., pole) sign? Yes No Dimensions:  Bldg. wall sign? (attached to bldg) Yes No Dimensions:  Awning? Yes No Sq. ft. area of awning w/communication:  2) Packets             |                                                                                                             |                                                                                                                                                                                                                                       |  |  |
| A site sketch and building sketch showing exact Sketches and/or pictures of proposed signage                                                                                                                                                          |                                                                                                             | ated must be provided.                                                                                                                                                                                                                |  |  |
| Please submit all of the information ou<br>Failure to do so may result in the auton                                                                                                                                                                   | 0 0 1                                                                                                       | tion Checklist.                                                                                                                                                                                                                       |  |  |

# Plot Plan

185 Kenneber Street

#### E 12

Description Firestone/
Century Tire Co.

Sign t idth 12' ea

Sign, eight 3'/1'

Overall Height 14'

Visual Opening Width 11'10" ea

Visual Opening Height 2'10"/ 10"

Retainer t idth 1"