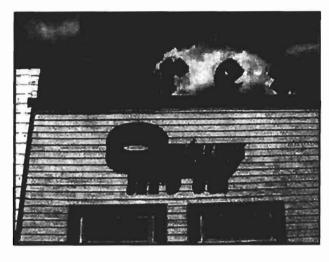

### Roof Sign

### **E7**

Description Fires(t)one

Sign t idth 25'

Sign, eight 2' est

Overall Height 14' est

N/A

Plastic channel

letters