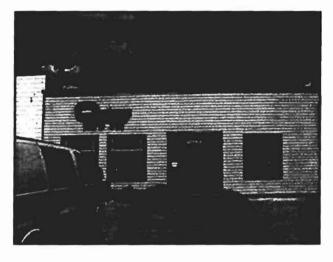

Cabinet Depth** 

4" ea

Manufacturer

N/A

Sign Material

Flat plastic

Location

Front

**Notes** 

Mounted on siding





Existing Sighs

# 185 Kennebec Street

Century Tire Company 185 Kennebec St. Portland, ME





### Appearance Rating (1-5)

2



Dualite Sales & Service, Inc.

WILLIAMSBURG, OHIO . CEDAR HILL, TEXAS

Dualite Sales & Service, Inc. One Dualite Lane Williamsburg, Ohio 45176

Existing Sighs and Specs.

# Plot Plan





# **Building Elevations**



### Front Elevation



### Roof Sign



### **E7**

Description Fires(t)one

Sign t idth 25'

Sign, eight 2' est

Overall Height 14' est

N/A

Plastic channel

letters

Visual Opening Width

Visual Opening N/A Height

Retainer Width N/A

Cabinet Depth N/A

Manufacturer N/A

Sign Material

Location Front

Notes Mounted on roof





### **E8**

Description Century tire co.

Sign t idth 7'

Sign, eight 3'

Overall Height 11 ½ '

Visual Opening Width

N/A

Visual Opening Height

N/A

Retainer Width N/A

Cabinet Depth 3"

Manufacturer

N/A

Sign Material

Plastic channel

letters

Location

Front

Notes

Mounted on siding





### E9, E10 (N1), E11

Description

Bridgestone, Lee Tires,

Nokian

Sign t idth

10' ea

Sign, eight

2' ea

Overall, e ight

11',9',7'

Visual Opening

Width

9'10" ea

**Visual Opening** 

Height

1'10" ea

Retainer t idth 1" ea

**Cabinet Depth** 

4" ea

Manufacturer

N/A

Sign Material

Flat plastic

Location

Front

**Notes** 

Mounted on siding







### E1, E2, E3

|             | Tune-up,         |
|-------------|------------------|
| Description | Alignment,       |
|             |