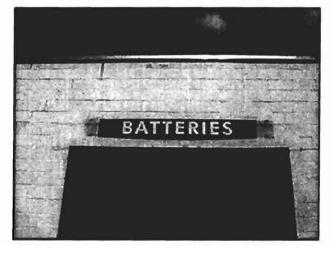

### E14

| Description              | Batteries                |
|--------------------------|--------------------------|
| Sign t idth              | 8'                       |
| Sign , eight             | 1′                       |
| Overall Height           | 13'                      |
| Visual Opening<br>Width  | N/A                      |
| Visual Opening<br>Height | N/A                      |
| Retainer Width           | N/A                      |
| Cabinet Depth            | N/A                      |
| Manufacturer             | N/A                      |
| Sign Material            | Flat plastic             |
| Location                 | Front                    |
| Notes                    | Mounted on painted brick |
|                          |                          |