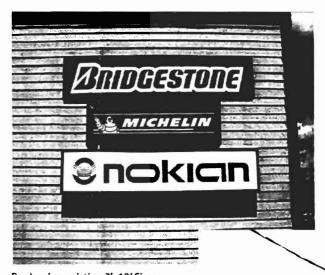

#### E9, E10 (N1), E11

Description

Bridgestone,

Lee Tires, Nokian

Sign t idth

10' ea

Sign, eight

2' ea

Overall,e ight

11',9',7'

Visual Opening

Width

9'10" ea

Visual Opening

Height

1'10" ea

Retainer t idth

1" ea

**Cabinet Depth** 

4" ea

Manufacturer

N/A

Sign Material

Flat plastic

Location

Front

**Notes** 

Mounted on siding

Existing Sighs

### E9, E10 (N1), E11

Description

Bridgestone, Lee Tires,

Nokian

Sign t idth

10' ea

Sign, eight

2' ea

Overall, e ight

11',9',7'

Visual Opening

Width

9'10" ea

**Visual Opening** 

Height

1'10" ea

Retainer t idth 1" ea

**Cabinet Depth** 

4" ea

Manufacturer

N/A

Sign Material

Flat plastic

Location

Front

**Notes** 

Mounted on siding