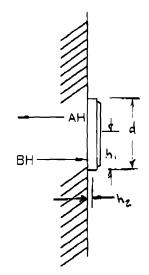

#### 2 x 6 S.F. SIGN @ 14' O.A. H. ASCE 7-98

DESIGN WIND SPEED = 110 MPH; EXPOSURE (
Y: 110; DL = 60; K; = 0.85; K; = 1.0; K; = 0.85

C: 1.2; Gge = 0.85; I = 1.0

q: [0.00256.K; K; K; V; -] ] = 22.4 PEF

Po = q: Gge = 22.9 PEF

Ext = 22.9 · 12 = 274.8 'bs

AH = Exit; + DL·hz = 274.8 'ls = 143.7 lbs

BH = AH - Pwt = -13.2 lbs

143.7 ÷ 2 BOLTS = 71.85 lbs/Bolt

71.0

21104 = 651.3 PS! < 20 KS! ALLOWARLE OK