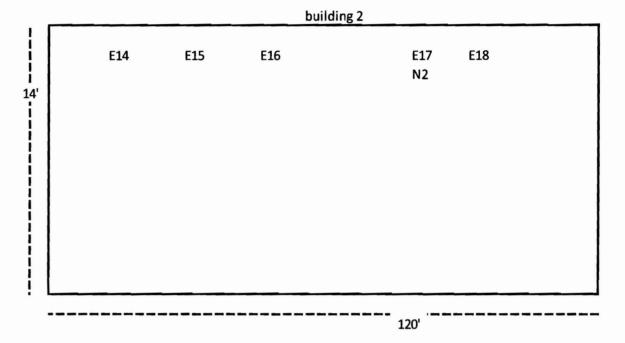

# Plot Plan

#26 Marginal Way

26 Marginal Way

### E17 (N2)

1rf= MX, 9

| Description | Lee Tires |
|-------------|-----------|

Sign t idth 6'

Sign Height 4'

Overall Height 13'

Visual Opening 5'10"

Visual Opening Height 3'10"

Retainer t idth 1"

Cabinet Depth 4"

Manufacturer N/A

Sign Material Panned plastic

Location Front

Notes Mounted on painted brick

Existing Sign

26 Marginal Way