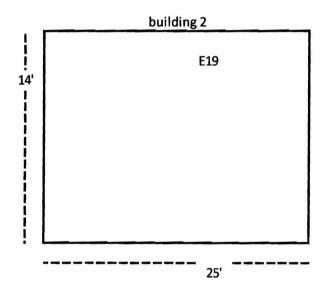

# Plot Plan





#26 Marginal Way

26 Marginal Way

### Wall Sign



### E17 (N2)

1rf= MX, 9

| Description | Lee Tires |
|-------------|-----------|

Sign t idth 6'

Sign Height 4'

Overall Height 13'

Visual Opening 5'10"

Visual Opening Height 3'10"

Retainer t idth 1"

Cabinet Depth 4"

Manufacturer N/A

Sign Material Panned plastic

Location Front

Notes Mounted on painted brick





Existing Sign

26 Marginal Way





### Appearance Rating (1-5)

2



Dualite Sales & Service, Inc.

WILLIAMSBURG, OHIO . CEDAR HILL, TEXAS

Dualite Sales & Service, Inc. One Dualite Lane Williamsburg, Ohio 45176

Existing Sighs and Specs.

Plot Plan





#26 Marginal Way

# **Building Elevations**



### Front Elevation



### Left Elevation



# **Building Elevations**



**Right Elevation** 





### E13

| Description              | Brake Service            |
|--------------------------|--------------------------|
| Sign t idth              | 8′                       |
| Sign, eight              | 1′                       |
| Overall Height           | 13'                      |
| Visual Opening<br>Width  | N/A                      |
| Visual Opening<br>Height | N/A                      |
| Retainer Width           | N/A                      |
| Cabinet Depth            | N/A                      |
| Manufacturer             | N/A                      |
| Sign Material            | Flat plastic             |
| Location                 | Left                     |
| Notes                    | Mounted on painted brick |
|                          |                          |