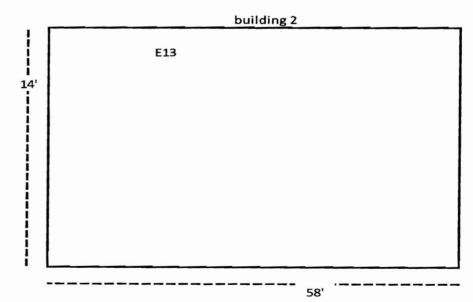

### E13

| Description              | Brake Service            |
|--------------------------|--------------------------|
| Sign t idth              | 8′                       |
| Sign, eight              | 1′                       |
| Overall Height           | 13'                      |
| Visual Opening<br>Width  | N/A                      |
| Visual Opening<br>Height | N/A                      |
| Retainer Width           | N/A                      |
| Cabinet Depth            | N/A                      |
| Manufacturer             | N/A                      |
| Sign Material            | Flat plastic             |
| Location                 | Left                     |
| Notes                    | Mounted on painted brick |
|                          |                          |