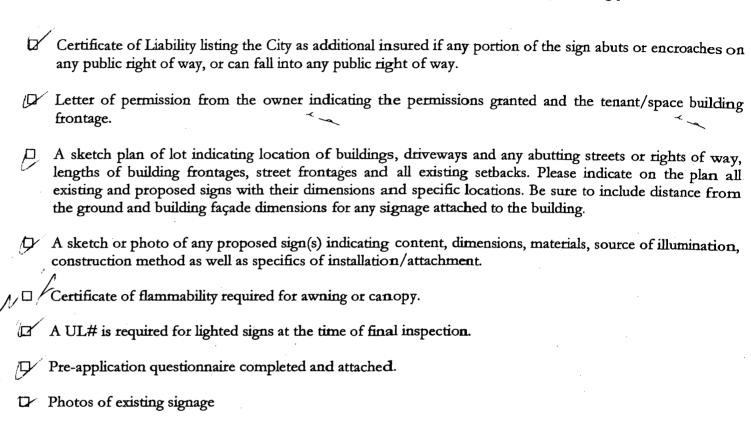

CC                                                                                    | RD            | 25 (2001/08)                                                                                             |                                                             |                                      | 7                                                                                                                                    | BACORD C                                   | ORPORATION 1988                 |  |





# Signage/Awning Permit Application Checklist

All of the following information is required and must be submitted. Checking off each item as you prepare your application package will ensure your package is complete and will help to expedite the permitting process.



Permit fee for signage or awning-with-signage: \$30.00 plus \$2.00 per square foot of sign.

Permit fee for awning-without-signage is based on cost of work: \$30.00 for the first \$1,000.00, \$9.00 per additional \$1,000.00 of cost.

Details for sign fastening, attachment or mounting in the ground.

Base application fee for any Historic District signage is \$65.00.

#### **MICHELIN**

### 3 - 2'-0"x 6'-0 1/2" SF-WM Illuminated loge

#### 1 SF-WM & 1 DF-CP



2' 0" x 6' 0 1/2" • 1/4" Deep Embossing - Bib Man & MICHELIN • 1/8" Deep Embossing - Yellow Stripe

Pantone Reflex Blue, Pantone Process Yellow, Black & White (2nd surface printing) Face Material Non-Yellowing Solar Grade • Black Retainer and Cabinet



2' x 6' 0 1/2" • 1/4" Deep Embossing - BFGoodrich & underline Pantone 485 Red, Pa