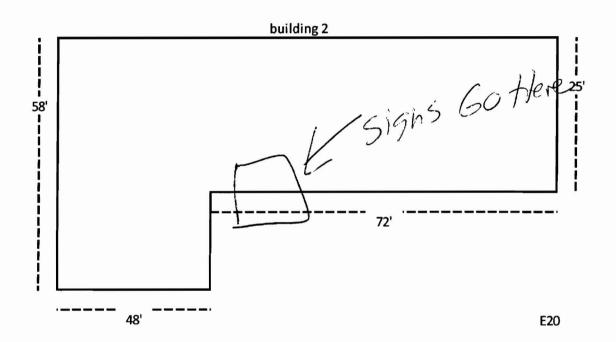

Retainer t idth 1"

Cabinet Depth 5"

Manufacturer N/A

Sign Material Panned plastic

Location Front

Notes Single pole mount





### Photos









# Plot Plan





#26 Marginal Way

26 Marginal Way

### Wall Sign



### E17 (N2)

1rf= MX, 9

| Description | Lee Tires |
|-------------|-----------|

Sign t idth 6'

Sign Height 4'

Overall Height 13'

Visual Opening 5'10"

Visual Opening Height 3'10"

Retainer t idth 1"

Cabinet Depth 4"

Manufacturer N/A

Sign Material Panned plastic

Location Front

Notes Mounted on painted brick





Existing Sign

26 Marginal Way





### Appearance Rating (1-5)

2



Dualite Sales & Service, Inc.

WILLIAMSBURG, OHIO . CEDAR HILL, TEXAS

Dualite Sales & Service, Inc. One Dualite Lane Williamsburg, Ohio 45176

Existing Sighs and Specs.

Plot Plan





#26 Marginal Way

# **Building Elevations**



### Front Elevation



### Left Elevation



# **Building Elevations**



**Right Elevation** 





### E13

| Description              | Brake Service            |
|--------------------------|--------------------------|
| Sign t idth              | 8′                       |
| Sign, eight              | 1′                       |
| Overall Height           | 13'                      |
| Visual Opening<br>Width  | N/A                      |
| Visual Opening<br>Height | N/A                      |
| Retainer Width           | N/A                      |
| Cabinet Depth            | N/A                      |
| Manufacturer             | N/A                      |
| Sign Material            | Flat plastic             |
| Location