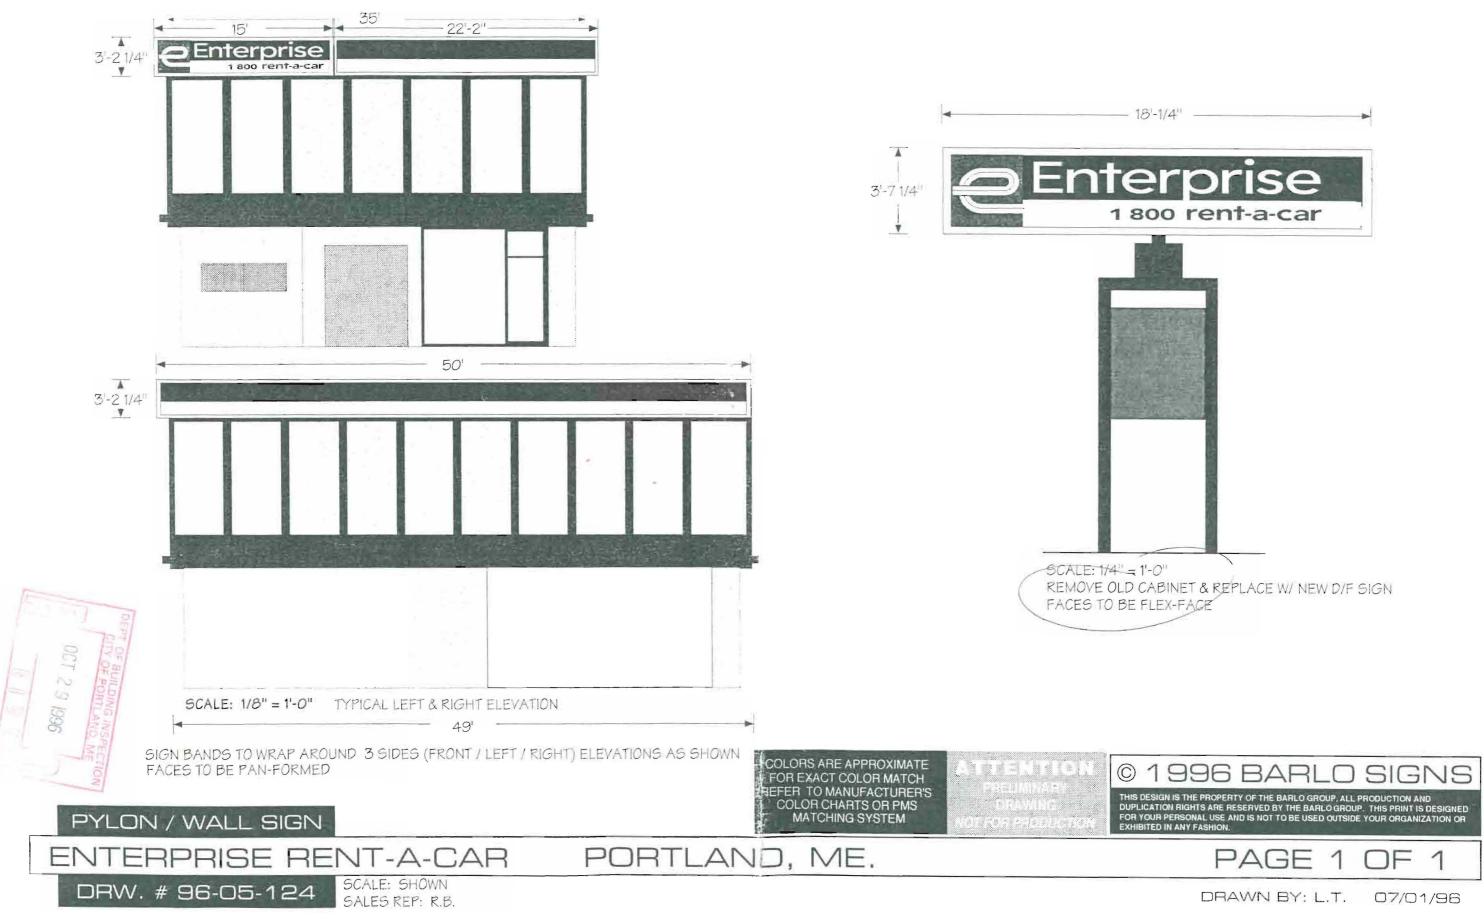

## Plot Plan and Building Diagram

35 Street frontage: 200 ft. on MACGINAL WAY Building frontage: ft. on FORNEST AVE. ft. on KENNEBEC ST. 491 ft. on MARGINAL WAY Snd 00' 49' ft. on FORMEST AVE. It. on KENNEBESST. Anting 000 USEDTOBE RASS ABRI 200 F. A.P. STOEWAY NRIOS. noss PBRICHITS ENNCP, CE perjopt SING JSLA ND 15cmili ISLAN 80 Diagram the plot plan and building .- Include all building measurements. NOTE: Existing signs with symbol (E1), (E2), (E3), etc. If your recommendations are to move or add new signs, use the symbols (R1) (R2); (R9); etc. FORRES AVE. Indicate photo shot with (P1), (P2), (P3), etc. Use the following diagrams for building measurements when fascia bands or awnings are possible. List measurements for your recommendations below. **OUTSIDE CORNER RIGHT** OUTSIDE WRAP **OUTSIDE CORNER LEFT** FRONT