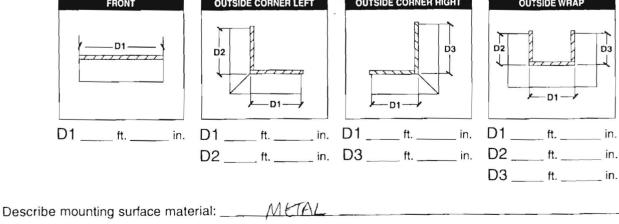

## Plot Plan and Building Diagram

35 Street frontage: 200 ft. on MACGINAL WAY Building frontage: ft. on FORNEST AVE. ft. on KENNEBEC ST. 491 ft. on MARGINAL WAY Snd 00' 49' ft. on FORMEST AVE. It. on KENNEBESST. Anting 000 USEDTOBE RASS ABRI 200 F. A.P. STOEWAY NRIOS. noss PBRICHITS ENNCP, CE perjopt SING JSLA ND 15cmili ISLAN 80 Diagram the plot plan and building .- Include all building measurements. NOTE: Existing signs with symbol (E1), (E2), (E3), etc. If your recommendations are to move or add new signs, use the symbols (R1) (R2); (R9); etc. FORRES AVE. Indicate photo shot with (P1), (P2), (P3), etc. Use the following diagrams for building measurements when fascia bands or awnings are possible. List measurements for your recommendations below. **OUTSIDE CORNER RIGHT** OUTSIDE WRAP **OUTSIDE CORNER LEFT** FRONT