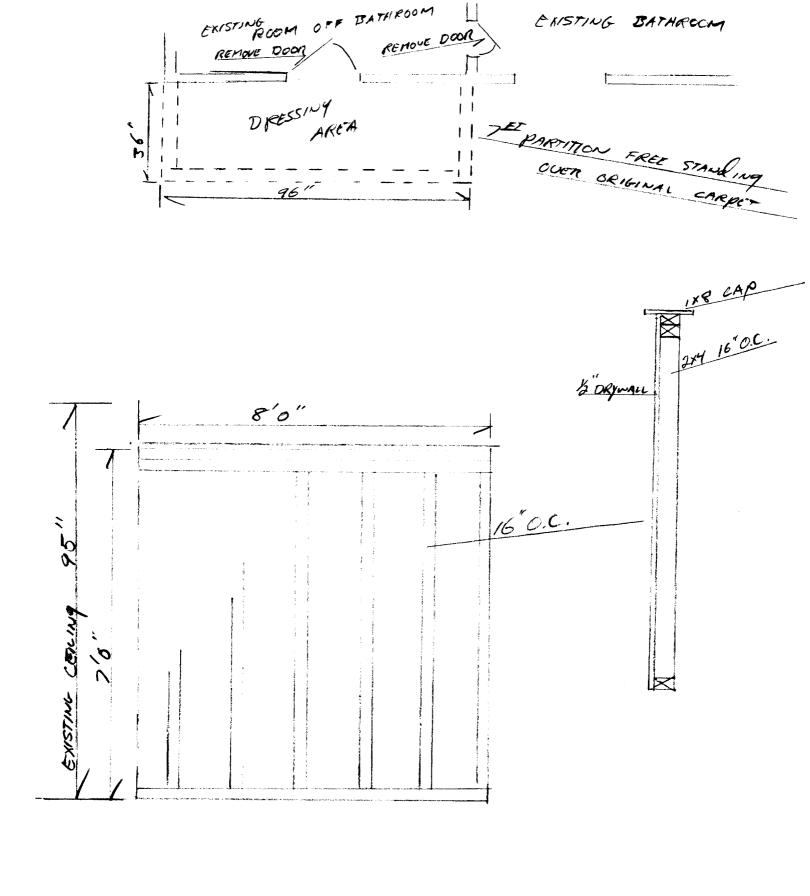

overlooks the parking lot across the street.
- \* Taking down the NON load bearing walls of the little office.
- \* Mostlikely putting up some wall paintings in lobby area.

rowe'd like a sign outside the building on the triangular sign post.. if possible.

we'd like to put the words **YOGA**, PILATES, **BARRE** and PURE MOVEMENT on the windows that overlook forest avenue F possible. (if not designated places to post our signs is requested).

OFFICE county F. 8 hours ?= 1 spins HIX 87= 3485

EXISTING SMINS 09/21/06 MICHAN LOOVE FIRST Floor

~ SPOTS 1-6 ADJOINING KENNEBEZ ST. S DESIGNATED PARKING SPOTS IN MAIN LOT AND G IN ADSCINING LOT ON KENNEBER ST. (ENTERPRISE CAR RENTAL) MARGINAL STAY PURE MOLEMENT PORTLAND HAS ENTERPISE PURE MOVEMENT PORTLAND 20 LTOJ MIAM LII STOGZ & Y MARCINAL rxm