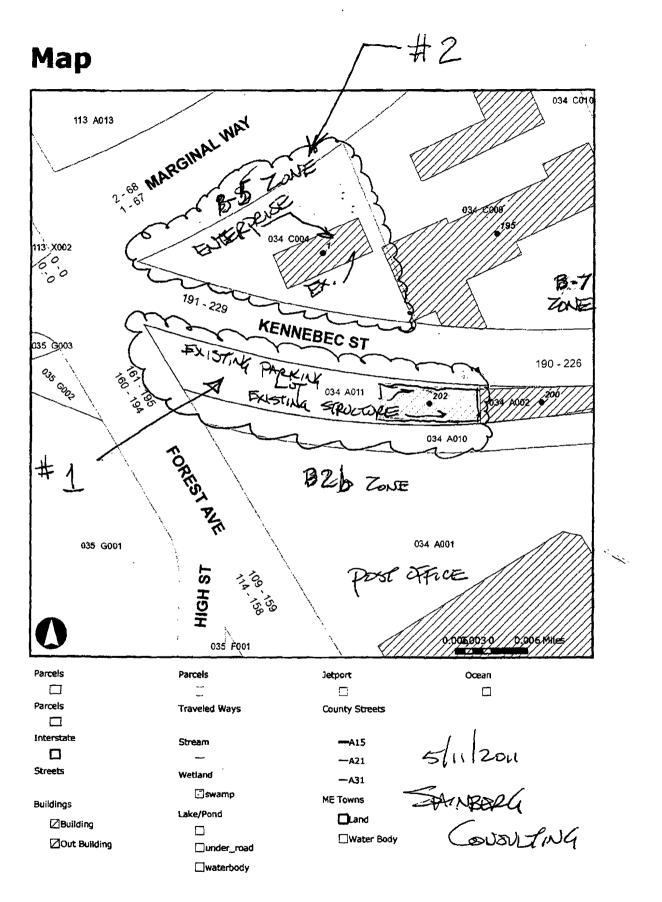

Location of property under appeal: 202 Kennebec St.

For the Record:

Names and addresses of witnesses (proponents, opponents and others):

Exhibits admitted (e.g. renderings, reports, etc.):

The warehouse located at 202 Kennebec Street was once used as a warehouse to support the building located across Kennebec Street which is now the Enterprise Car Rental facility. The property was purchased by the current owner in 2006. The property is now located in two different zones. The Enterprise building is located in the B5 zone and the warehouse is located in the B2(b) zone.

Given the fact that the parking lot adjacent to the warehouse has not been abandoned and has been used for parking cars continually, that is reasonable to assert that the property has not been abandoned and that the warehouse should be allowed to be rebuilt on the same footprint.