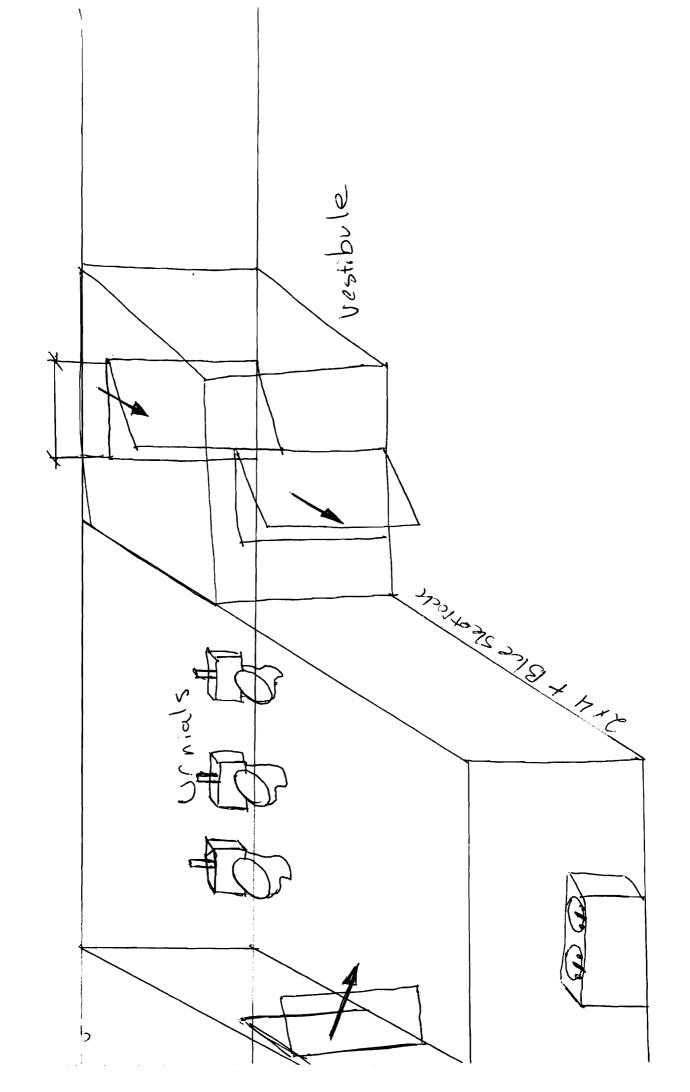

# Memo

To: City Hall, Building Permits

From: Binga's Wingas

**Date:** 4/19/2007

Re: 40 Portland, Amendment to our previous application

This additional sketches show a 3D rendering of the proposed vestibule and men's urinal room. The walls will be standard construction, 2x4s with normal sheet rock. On the interior walls of the men's room we plan on using blue moisture resistant sheet rock with an exterior layer of fiberglass FRP board two and a half feet high running around the interior wall.

The vestibule will share one wall with the new men's room. It will have one wall made out of wood studs and sheet rock, and the interior wall will be glass with a glass door centered in the middle. The vestibule will meet ADA handicap standards.