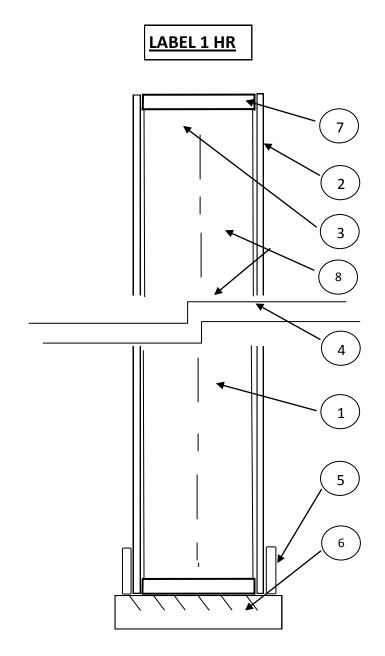

| <u>W-1</u> | <b>1 HR RATED NON-BEARING PARTITION</b>                       |
|------------|---------------------------------------------------------------|
| 2 X 4      |                                                               |
| 1          | STEEL FRAMING— STEEL STUDS 2 IN BY 4 IN. SINGLE               |
| -          | SINGLE BASE PLATE. 1FT BY 4 IN SPACING FOR STUD LA            |
| 2          | GYPSUM BOARD-(1) LAYER OF 5/8" GYP BD. EACH S                 |
|            | CED, APPLIED PERPENDICULAR TO FRAMING WITH 1"                 |
|            | SCREWS SPACED 8" O.C.                                         |
| 3          | BLOCKING—WOOD BLOCKING AS NEEDED                              |
| 4          | TAPE AND COMPOUND— VINYL, DRY OR PREMIXED J                   |
|            | APPLIED IN TWO COATS TO SCREW HEADS, PAPER TAP                |
|            | BEDDED IN FIRST LAYER OF COMPOUND OVER ALL JO                 |
| 5          | BASE— 4" VINYL COVE BASE THROUGHOUT (SEE FINIS                |
| 6          | UNDERSIDE OF STRUCTURE                                        |
| 7          | TOP & BOTTOM OF WALL—STEEL TOP CAP 2 IN BY 4 I                |
|            | PLATE AND SINGLE BASE PLATE.                                  |
| 8          | <b>INSULATION</b> — Fill cavity with R11 un-faced batt insula |