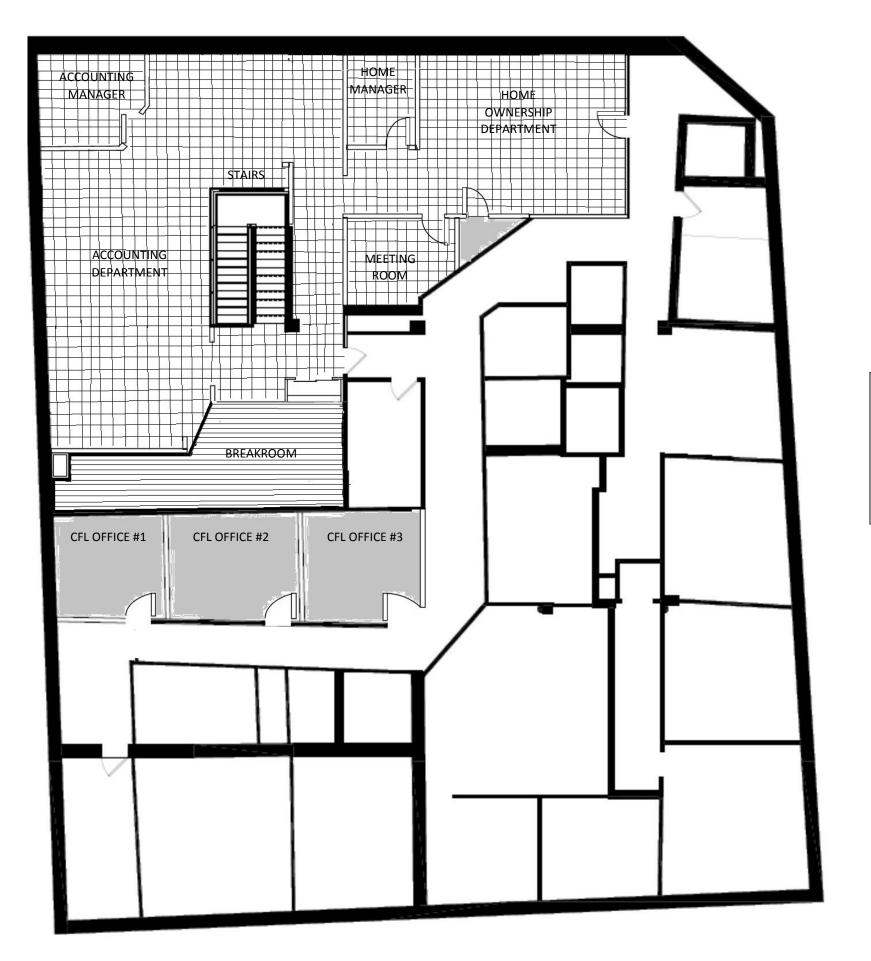

## **FINISH NOTES**

Stair treads and risers to be glue down broadloom carpet—TBD

Avesta staff area to be carpet tile—design TBD

Avesta breakroom to be vinyl plank floor—design TBD

CFL staff offices to be glue down broadloom carpet—TBD