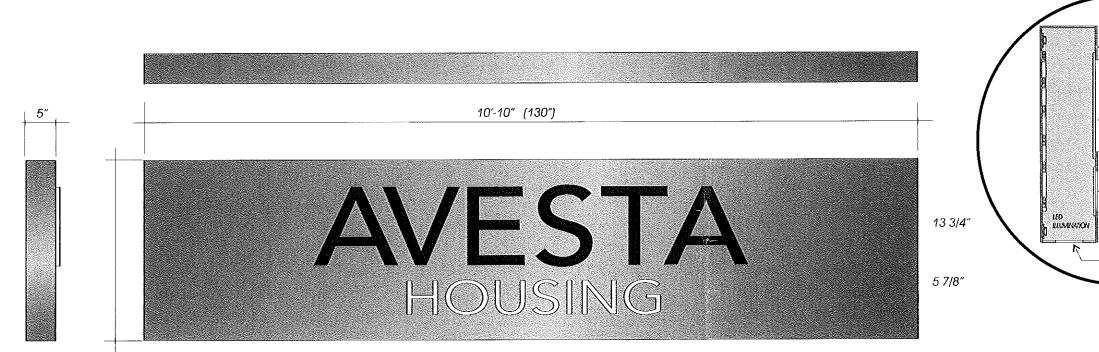

### VECTOR ART AND COLOR SPECS ARE NEEDED FONT SUBSTITUTION (AVENIR 45 BOOK NORMAL) IS SHOWN HERE

# (1) S.F. 2'-6" X 10'-10" X 5" DEEP CUSTOM FACE SIGN CABINET INTERNALLY ILLUMINATED FACE AND DOWN LIGHTING FOR FOOT TRAFFIC

ALUMINUM CABINET & FACE: MATTHEWS BRUSHED ALUMINUM

"AVESTA" JIGGED OUT COPY WITH PUSH THRU 1/2" WHITE ACRYLIC EXTENDING " BEYOND FACE / FIRST SURFACE 3M TRANS BLUE VINYL