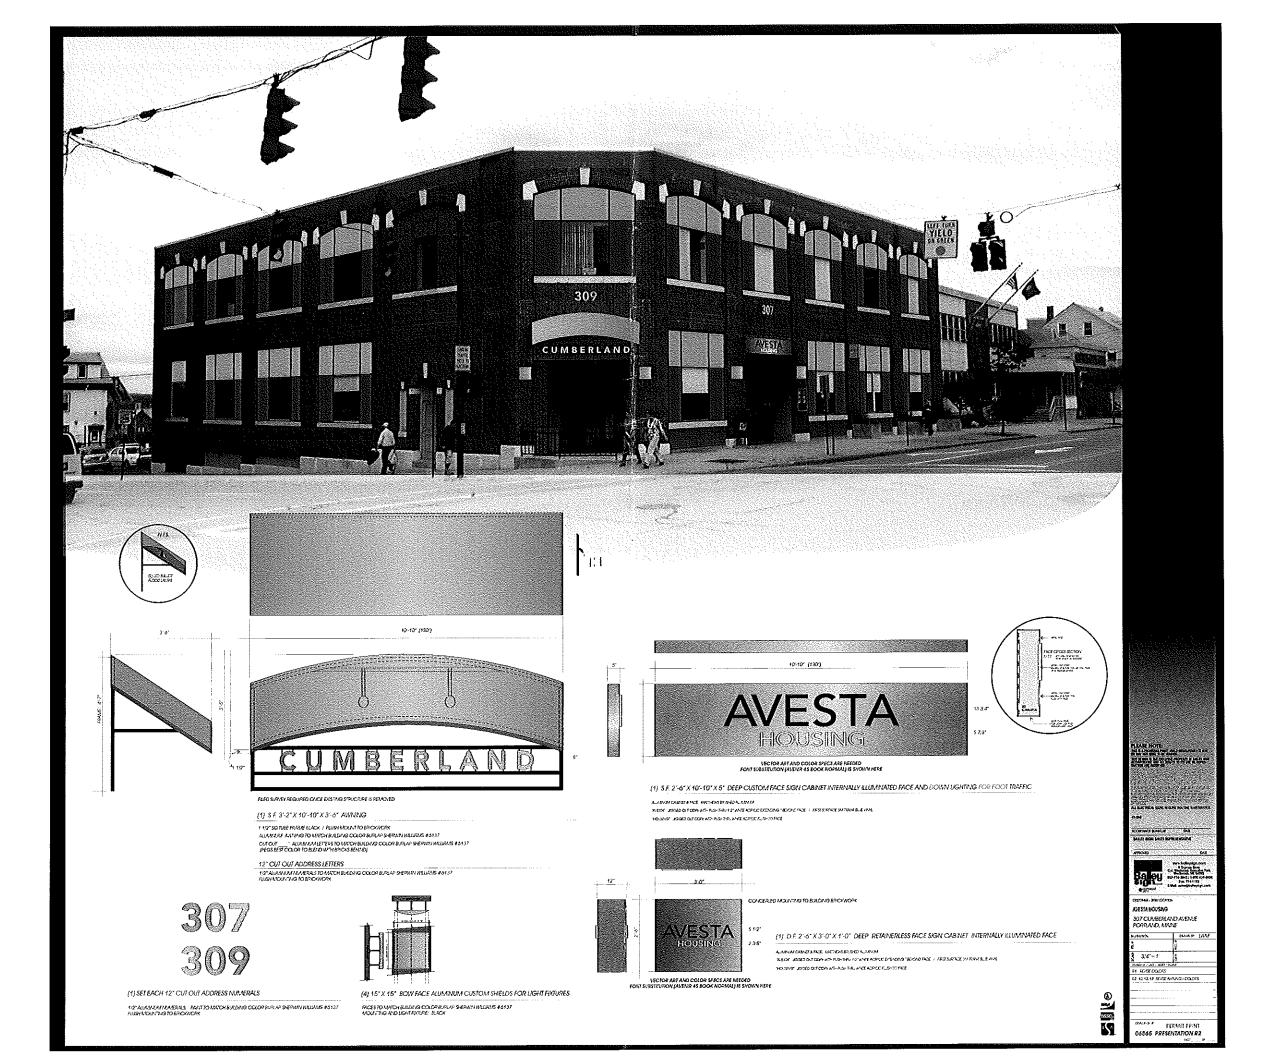

### VECTOR ART AND COLOR SPECS ARE NEEDED FONT SUBSTITUTION (AVENIR 45 BOOK NORMAL) IS SHOWN HERE

# (1) S.F. 2'-6" X 10'-10" X 5" DEEP CUSTOM FACE SIGN CABINET INTERNALLY ILLUMINATED FACE AND DOWN LIGHTING FOR FOOT TRAFFIC

ALUMINUM CABINET & FACE: MATTHEWS BRUSHED ALUMINUM

"AVESTA" JIGGED OUT COPY WITH PUSH THRU 1/2" WHITE ACRYLIC EXTENDING " BEYOND FACE / FIRST SURFACE 3M TRANS BLUE VINYL

"HOUSING" JIGGED OUT COPY WITH PUSH THRU WHITE ACRYLIC FLUSH TO FACE

12" CUT OUT ADDRESS NUMERALS

1/2" ALUMINUM NUMERALS: PAINT TO MATCH BUILDING COLOR BURLAP SH FLUSH MOUNTING TO BRICKWORK

CONCEALED MOUNTING TO BUILDING BRICKWORK

5 1/2"

(1) D.F. 2'-6" X 3'-0" X 1'-0" DEEP RETAINERLESS FACE SIGN CABINET INTERNALLY ILLUMINATED

ALUMINUM CABINET & FACE: MATTHEWS BRUSHED ALUMINUM "AVESTA" JIGGED OUT COPY WITH PUSH THRU 1/2" WHITE ACRYLIC EXTENDING " BEYOND FACE / FIRST SURFACE 3M TRANS BLUE VINYL "HOUSING" JIGGED OUT COPY WITH PUSH THRU WHITE ACRYLIC FLUSH TO FACE