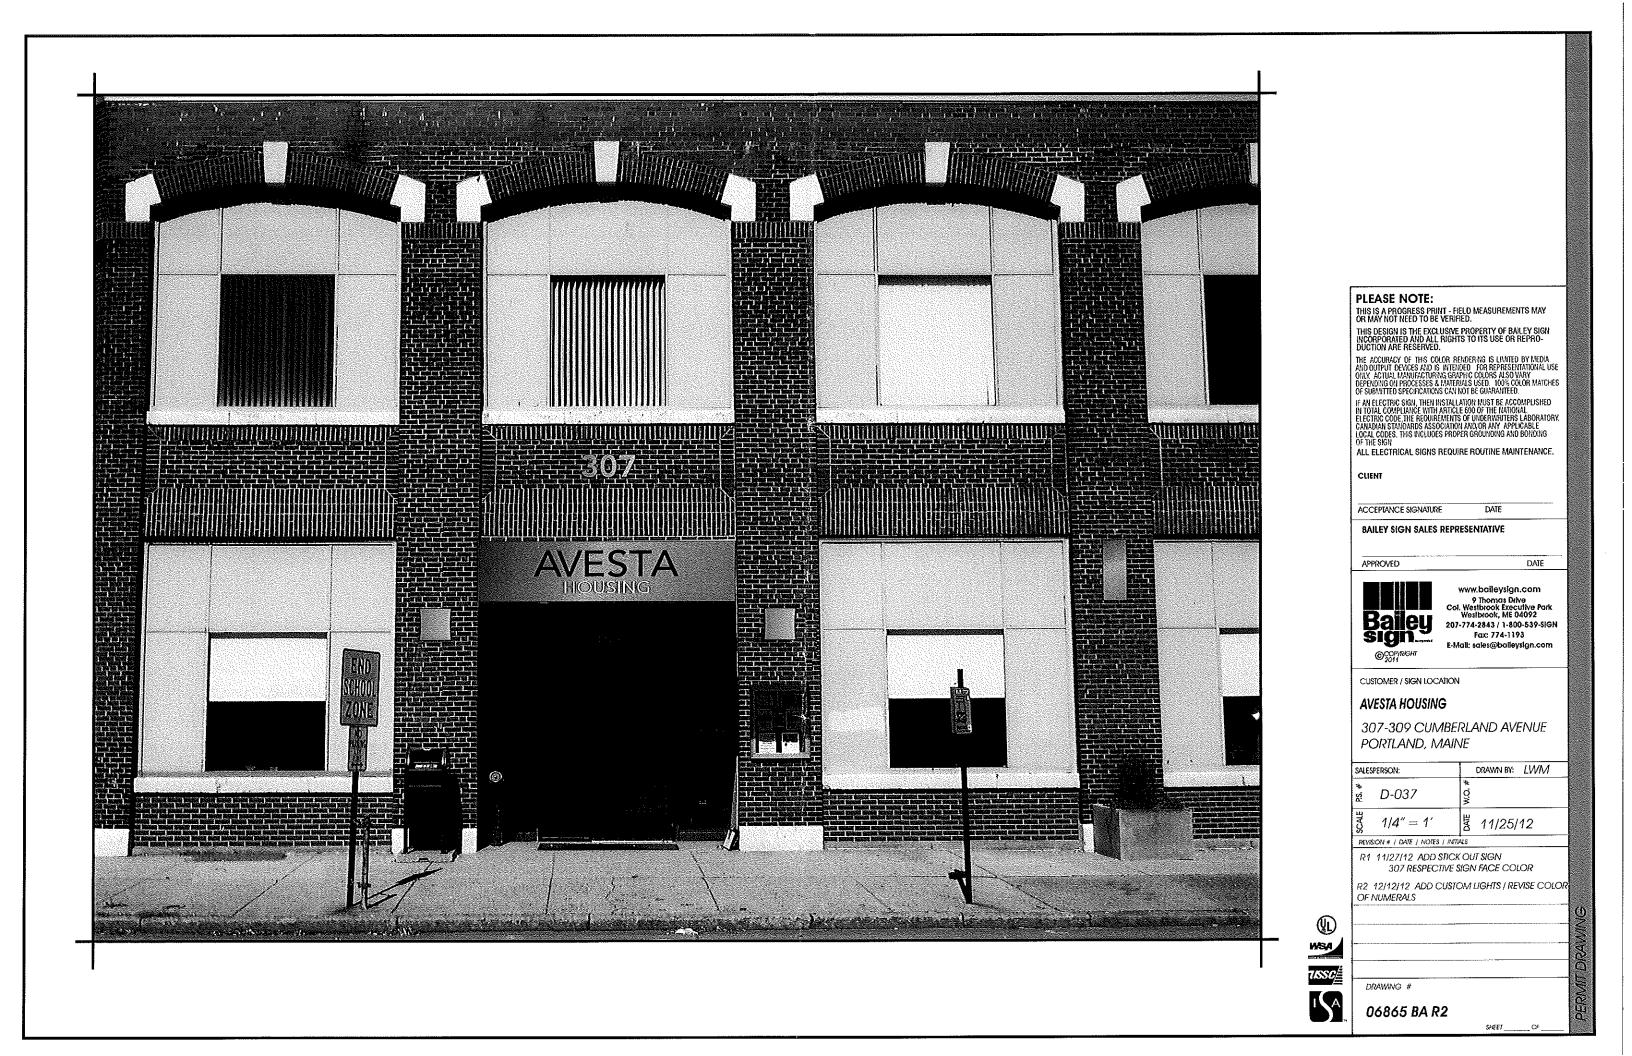

### This is to certify that

YORK - CUMBERLAND HOUSING DEVELOPMENT CORPORATION/Bailey Sign Company Inc.

PERMIT ID: 2013-00090

Located at

**307 CUMBERLAND AVE** 

CBL: 033 N018001

has permission to Install one wall sign - 2'6" x 10'10" & one perpendicular sign - 2'6" x 3' & install aluminum awning - 10' 10" long, removing existing awnings & sign

| Location/A                              | Address of Constr                                              | uction: 3c                                   | 7-309                                         | Cumberlan                                  | d Ave                                          |                                                                                                                 |
|-----------------------------------------|----------------------------------------------------------------|----------------------------------------------|-----------------------------------------------|--------------------------------------------|------------------------------------------------|-----------------------------------------------------------------------------------------------------------------|
| Tax Assesso                             | or's Chart, Block                                              | & Lot                                        | Owner:                                        | Cumberlar<br>Housing                       |                                                | Telephone:                                                                                                      |
| Chart#                                  | Block#                                                         | Lot#                                         | Avesta                                        | Housing                                    |                                                |                                                                                                                 |
| 33                                      | 2                                                              | 18                                           |                                               | J                                          | -                                              |                                                                                                                 |
| Lessee/Buye                             | r's Name (If Appli<br>RECEIVED                                 | cable)                                       | Contractor nam                                | e, address & telepho                       | ne: Total s.f. o<br>Per s f plu                | f signage x \$2.00<br>s \$30.00/\$65.00                                                                         |
|                                         |                                                                |                                              | Bailey Sign<br>9 Thomas                       | Dr.                                        | For H.D. s                                     | ignage= Total                                                                                                   |
|                                         | JAN 15 20                                                      | 3                                            | westbro                                       | OK, ME 0409                                | 2 Fee: \$                                      | Fee= cost of work that soor                                                                                     |
|                                         | t of Building Ins                                              |                                              | 174-28                                        | 43                                         |                                                | : \$ <u>60-</u>                                                                                                 |
| Dep                                     | City of Portland                                               | Maine                                        |                                               | <i>Q</i> , C                               |                                                |                                                                                                                 |
| Who should                              | we contact when t                                              | ne permit is read                            | y: Deanna (a                                  | Bailey Symphon                             | ne: 774-280                                    | 43×115                                                                                                          |
| Tenant/allo<br>Lot Frontage             | cated building sp<br>(feet)                                    | oace frontage (fe                            | eet): Length: <u>5</u><br>Single Tenant o     | Multi Tenant Lot                           | 40'<br>Single                                  |                                                                                                                 |
| Current Spe                             |                                                                |                                              |                                               |                                            | •                                              |                                                                                                                 |
| If vacant, wh<br>Proposed Use           | at was prior use:                                              | NIA                                          |                                               |                                            |                                                |                                                                                                                 |
| Proposed Os                             |                                                                |                                              | ······································        |                                            |                                                |                                                                                                                 |
| Information<br>Freestandi<br>Bldg. wall | on proposed sign<br>ng (e.g., pole) sign<br>sign? (attached to | n(s):<br>Yes<br>bldg)Yes                     | No <u> </u>                                   | nensions proposed:<br>nensions proposed:   | Неіgh<br>2'6'н х 10'10'                        | t from grade:<br>W = 27.0BS.F.                                                                                  |
| Height of a<br>Is there an              | awning: <u>3'2"</u><br>y communication,                        | Length of a message, tradem                  | awning: <u>10'10</u><br>ark or symbol on i    | t? Yes No 】<br>k or symbol:                | <u>36</u>                                      | 34.585.5                                                                                                        |
| Information                             | on existing and p                                              | reviously perm                               | itted sign(s):                                |                                            |                                                |                                                                                                                 |
| Freestand<br>Bldg. walls<br>Awning? Y   | ng (e.g., pole) sign?<br>sign? (attached to<br>Yes X No        | Yes<br>hldg) Yes<br>Sq. ft. area             | No $X$ Din<br>No $X$ Din<br>of awning w/con   | nensions:<br>nensions:<br>nmunication:     | 20 SF. +/-                                     | -Baing Removed                                                                                                  |
|                                         |                                                                |                                              |                                               | ing and new signag<br>ilding are also requ |                                                | t be provided.                                                                                                  |
| Please sub                              | mit all of the i                                               | nformation o                                 | utlined in the                                | Sign/Awning A                              | pulication Che                                 | ecklist                                                                                                         |
|                                         |                                                                |                                              |                                               | of your permit.                            | Pproduction on                                 |                                                                                                                 |
| additional info                         |                                                                | he issuance of a j                           | permit. For further                           |                                            |                                                | Department may request ortlandmaine.gov, stop by the                                                            |
| authorized by th<br>a permit for wo     | ne owner to make thi<br>rk described in this a                 | s application as his<br>pplication is issued | her authorized age<br>I, I certify that the C | nt. I agree to conform                     | to all applicable laws<br>d representative sha | osed work and that I have been<br>s of this jurisdiction. In addition, if<br>Il have the authority to enter all |
| Signature                               | of applicant:                                                  | lama?                                        | mery Ba                                       | ully Sign                                  | Date: 1-14                                     | -13                                                                                                             |
|                                         | This                                                           |                                              |                                               | nence ANY work un                          | til the permit is iss                          | ued.                                                                                                            |
|                                         | 0                                                              |                                              |                                               |                                            |                                                |                                                                                                                 |