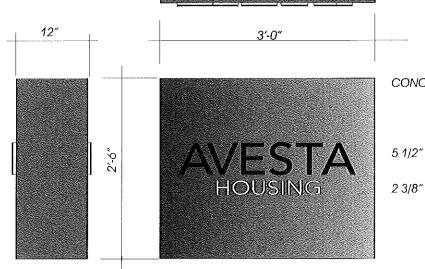

# (1) S.F. 2'-6" X 10'-10" X 5" DEEP CUSTOM FACE SIGN CABINET INTERNALLY ILLUMINATED FACE AND DOWN LIGHTING FOR FOOT TRAFFIC

ALUMINUM CABINET & FACE: MATTHEWS BRUSHED ALUMINUM

"AVESTA" JIGGED OUT COPY WITH PUSH THRU 1/2" WHITE ACRYLIC EXTENDING " BEYOND FACE / FIRST SURFACE 3M TRANS BLUE VINYL

"HOUSING" JIGGED OUT COPY WITH PUSH THRU WHITE ACRYLIC FLUSH TO FACE

12" CUT OUT ADDRESS NUMERALS

1/2" ALUMINUM NUMERALS: PAINT TO MATCH BUILDING COLOR BURLAP SH FLUSH MOUNTING TO BRICKWORK

CONCEALED MOUNTING TO BUILDING BRICKWORK

5 1/2"

(1) D.F. 2'-6" X 3'-0" X 1'-0" DEEP RETAINERLESS FACE SIGN CABINET INTERNALLY ILLUMINATED

ALUMINUM CABINET & FACE: MATTHEWS BRUSHED ALUMINUM "AVESTA" JIGGED OUT COPY WITH PUSH THRU 1/2" WHITE ACRYLIC EXTENDING " BEYOND FACE / FIRST SURFACE 3M TRANS BLUE VINYL "HOUSING" JIGGED OUT COPY WITH PUSH THRU WHITE ACRYLIC FLUSH TO FACE