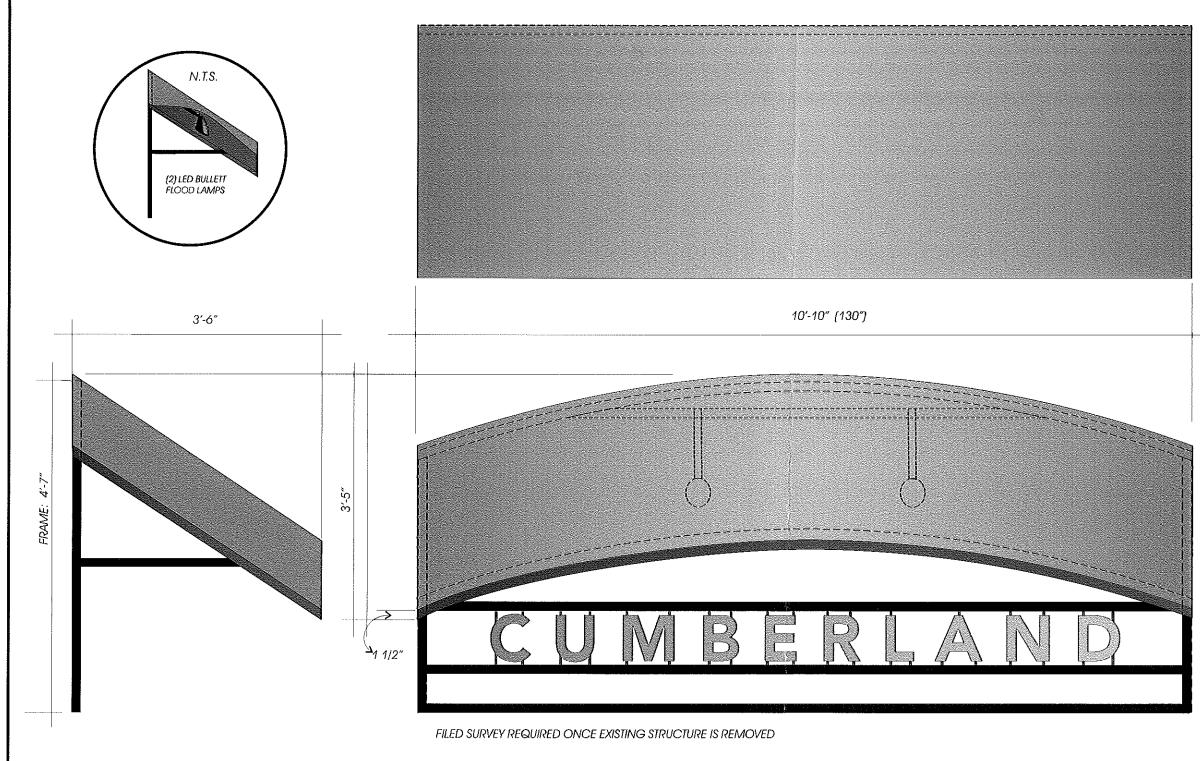

### This is to certify that

YORK - CUMBERLAND HOUSING DEVELOPMENT CORPORATION/Bailey Sign Company Inc.

PERMIT ID: 2013-00090

Located at

**307 CUMBERLAND AVE** 

CBL: 033 N018001

has permission to Install one wall sign - 2'6" x 10'10" & one perpendicular sign - 2'6" x 3' & install aluminum awning - 10' 10" long, removing existing awnings & sign

| Location/A                              | Address of Constr                                              | uction: 3c                                   | 7-309                                         | Cumberlan                                  | d Ave                                          |                                                                                                                 |
|-----------------------------------------|----------------------------------------------------------------|----------------------------------------------|-----------------------------------------------|--------------------------------------------|------------------------------------------------|-----------------------------------------------------------------------------------------------------------------|
| Tax Assesso                             | or's Chart, Block                                              | & Lot                                        | Owner:                                        | Cumberlar<br>Housing                       |                                                | Telephone:                                                                                                      |
| Chart#                                  | Block#                                                         | Lot#                                         | Avesta                                        | Housing                                    |                                                |                                                                                                                 |
| 33                                      | 2                                                              | 18                                           |                                               | J                                          | -                                              |                                                                                                                 |
| Lessee/Buye                             | r's Name (If Appli<br>RECEIVED                                 | cable)                                       | Contractor nam                                | e, address & telepho                       | ne: Total s.f. o<br>Per s f plu                | f signage x \$2.00<br>s \$30.00/\$65.00                                                                         |
|                                         |                                                                |                                              | Bailey Sign<br>9 Thomas                       | Dr.                                        | For H.D. s                                     | ignage= Total                                                                                                   |
|                                         | JAN 15 20                                                      | 3                                            | westbro                                       | OK, ME 0409                                | 2 Fee: \$                                      | Fee= cost of work that soor                                                                                     |
|                                         | t of Building Ins                                              |                                              | 174-28                                        | 43                                         |                                                | : \$ <u>60-</u>                                                                                                 |
| Dep                                     | City of Portland                                               | Maine                                        |                                               | <i>Q</i> , C                               |                                                |                                                                                                                 |
| Who should                              | we contact when t                                              | ne permit is read                            | y: Deanna (a                                  | Bailey Symphon                             | ne: 774-280                                    | 43×115                                                                                                          |
| Tenant/allo<br>Lot Frontage             | cated building sp<br>(feet)                                    | oace frontage (fe                            | eet): Length: <u>5</u><br>Single Tenant o     | Multi Tenant Lot                           | 40'<br>Single                                  |                                                                                                                 |
| Current Spe                             |                                                                |                                              |                                               |                                            | •                                              |                                                                                                                 |
| If vacant, wh<br>Proposed Use           | at was prior use:                                              | NIA                                          |                                               |                                            |                                                |                                                                                                                 |
| Proposed Os                             |                                                                |                                              | ······································        |                                            |                                                |                                                                                                                 |
| Information<br>Freestandi<br>Bldg. wall | on proposed sign<br>ng (e.g., pole) sign<br>sign? (attached to | n(s):<br>Yes<br>bldg)Yes                     | No <u> </u>                                   | nensions proposed:<br>nensions proposed:   | Неіgh<br>2'6'н х 10'10'                        | t from grade:<br>W = 27.0BS.F.                                                                                  |
| Height of a<br>Is there an              | awning: <u>3'2"</u><br>y communication,                        | Length of a message, tradem                  | awning: <u>10'10</u><br>ark or symbol on i    | t? Yes No 】<br>k or symbol:                | <u>36</u>                                      | 34.585.5                                                                                                        |
| Information                             | on existing and p                                              | reviously perm                               | itted sign(s):                                |                                            |                                                |                                                                                                                 |
| Freestand<br>Bldg. walls<br>Awning? Y   | ng (e.g., pole) sign?<br>sign? (attached to<br>Yes X No        | Yes<br>hldg) Yes<br>Sq. ft. area             | No $X$ Din<br>No $X$ Din<br>of awning w/con   | nensions:<br>nensions:<br>nmunication:     | 20 SF. +/-                                     | -Baing Removed                                                                                                  |
|                                         |                                                                |                                              |                                               | ing and new signag<br>ilding are also requ |                                                | t be provided.                                                                                                  |
| Please sub                              | mit all of the i                                               | nformation o                                 | utlined in the                                | Sign/Awning A                              | pulication Che                                 | ecklist                                                                                                         |
|                                         |                                                                |                                              |                                               | of your permit.                            | Pproduction on                                 |                                                                                                                 |
| additional info                         |                                                                | he issuance of a j                           | permit. For further                           |                                            |                                                | Department may request ortlandmaine.gov, stop by the                                                            |
| authorized by th<br>a permit for wo     | ne owner to make thi<br>rk described in this a                 | s application as his<br>pplication is issued | her authorized age<br>I, I certify that the C | nt. I agree to conform                     | to all applicable laws<br>d representative sha | osed work and that I have been<br>s of this jurisdiction. In addition, if<br>Il have the authority to enter all |
| Signature                               | of applicant:                                                  | lama?                                        | mery Ba                                       | ully Sign                                  | Date: 1-14                                     | -13                                                                                                             |
|                                         | This                                                           |                                              |                                               | nence ANY work un                          | til the permit is iss                          | ued.                                                                                                            |
|                                         | 0                                                              |                                              |                                               |                                            |                                                |                                                                                                                 |

B-3-single trant - 74x2 = 14rd 216" x 10'10" = 27.0F.7.5x2'6" x 3' = 7.534.77