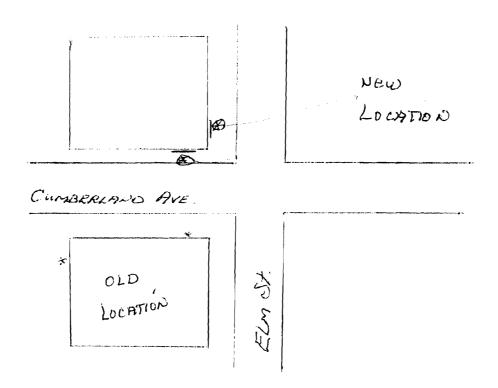

© Copyright 1997

MARCH 19, 1997

CUMPERLAND ANE PARKING GARAGE

RE: Re-LOCATION OF 2 EXTERIOR SIGNS FROM

OLD LOCATION (42 ELM St.) to NOW LOCADION

AS SHOWN

PLOT PLAN

75 BISHOP ST