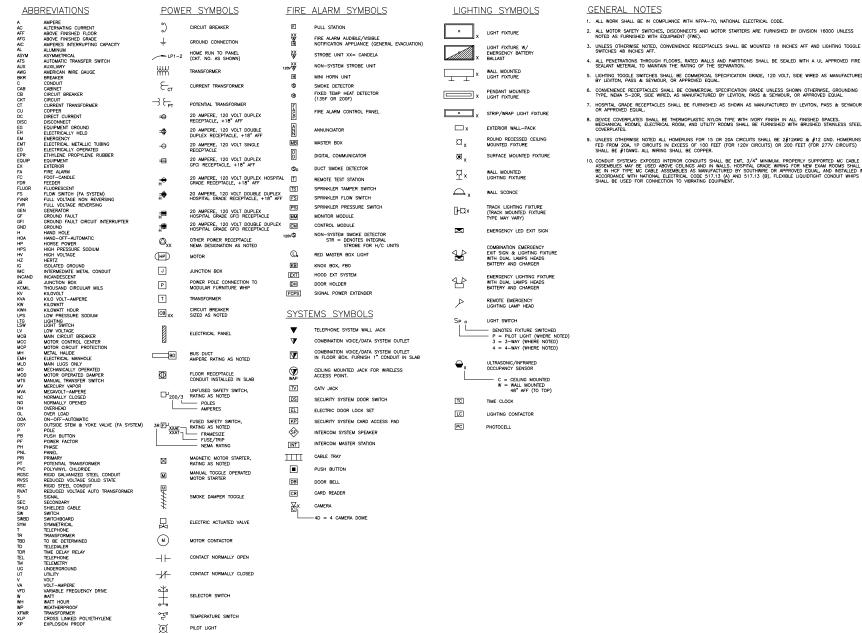

- 3. UNLESS OTHERWISE NOTED, CONVENIENCE RECEPTACLES SHALL BE MOUNTED 18 INCHES AFF AND LIGHTING TOGGLE SWITCHES 48 INCHES AFF.
- LIGHTING TOGGLE SWITCHES SHALL BE COMMERCIAL SPECIFICATION GRADE, 120 VOLT, SIDE WIRED AS MANUFACTURED BY LEVITON, PASS & SEYMOUR, OR APPROVED EQUAL.
- CONVENIENCE RECEPTACLES SHALL BE COMMERCIAL SPECIFICATION GRADE UNLESS SHOWN OTHERWISE, GROUNDING TYPE, NEMA 5-20R, SIDE WIRED, AS MANUFACTURED BY LEVITON, PASS & SEYMOUR, OR APPROVED EQUAL.
- HOSPITAL GRADE RECEPTACLES SHALL BE FURNISHED AS SHOWN AS MANUFACTURED BY LEVITON, PASS & SEYMOUR OR APPROVED EQUAL.
- DEVICE COVERPLATES SHALL BE THERMOPLASTIC NYLON TYPE WITH IVORY FINISH IN ALL FINISHED SPACES.
  MECHANICAL ROOMS, ELECTRICAL ROOM, AND UTILITY ROOMS SHALL BE FURNISHED WITH BRUSHED STAINLESS STEEL
  COVERPLATES.
- UNLESS OTHERWISE NOTED ALL HOMERUNS FOR 15 OR 20A CIRCUITS SHALL BE 2 $\sharp$ 12AWG &  $\sharp$ 12 GND. HOMERUNS FED FROM 20A, 19 CIRCUITS IN EXCESS OF 100 FEET (FOR 120V CIRCUITS) OR 200 FEET (FOR 277V CIRCUITS) SHALL BE  $\sharp$ 10AWG. ALL WIRING SHALL BE COPPER.
- 10. CONDUIT SYSTEMS: EXPOSED INTERIOR CONDUITS SHALL BE ENT, 3/4" MINIMUM. PROPERLY SUPPORTED MC CABLE ASSEMBLES MAY BE LISED ABOVE CELLINGS AND IN WALLS. HOSPITAL GRADE WIRNED FOR NEW EXAM ROOMS SHALLED IN NOT THE MC CABLE ASSEMBLES AS MANACTURED BY SOUTHWIFE OR APPROVED EQUAL, AND INSTALLED IN ACCORDANCE WITH VARIONAL ELECTRICAL CODE 517.13 (A) AND 517.13 (B). FLEXIBLE LIQUIDITION CONDUIT WHIPS SHALL BE USED FOR CONNECTION TO VIBIRATINE COUNTEMN.