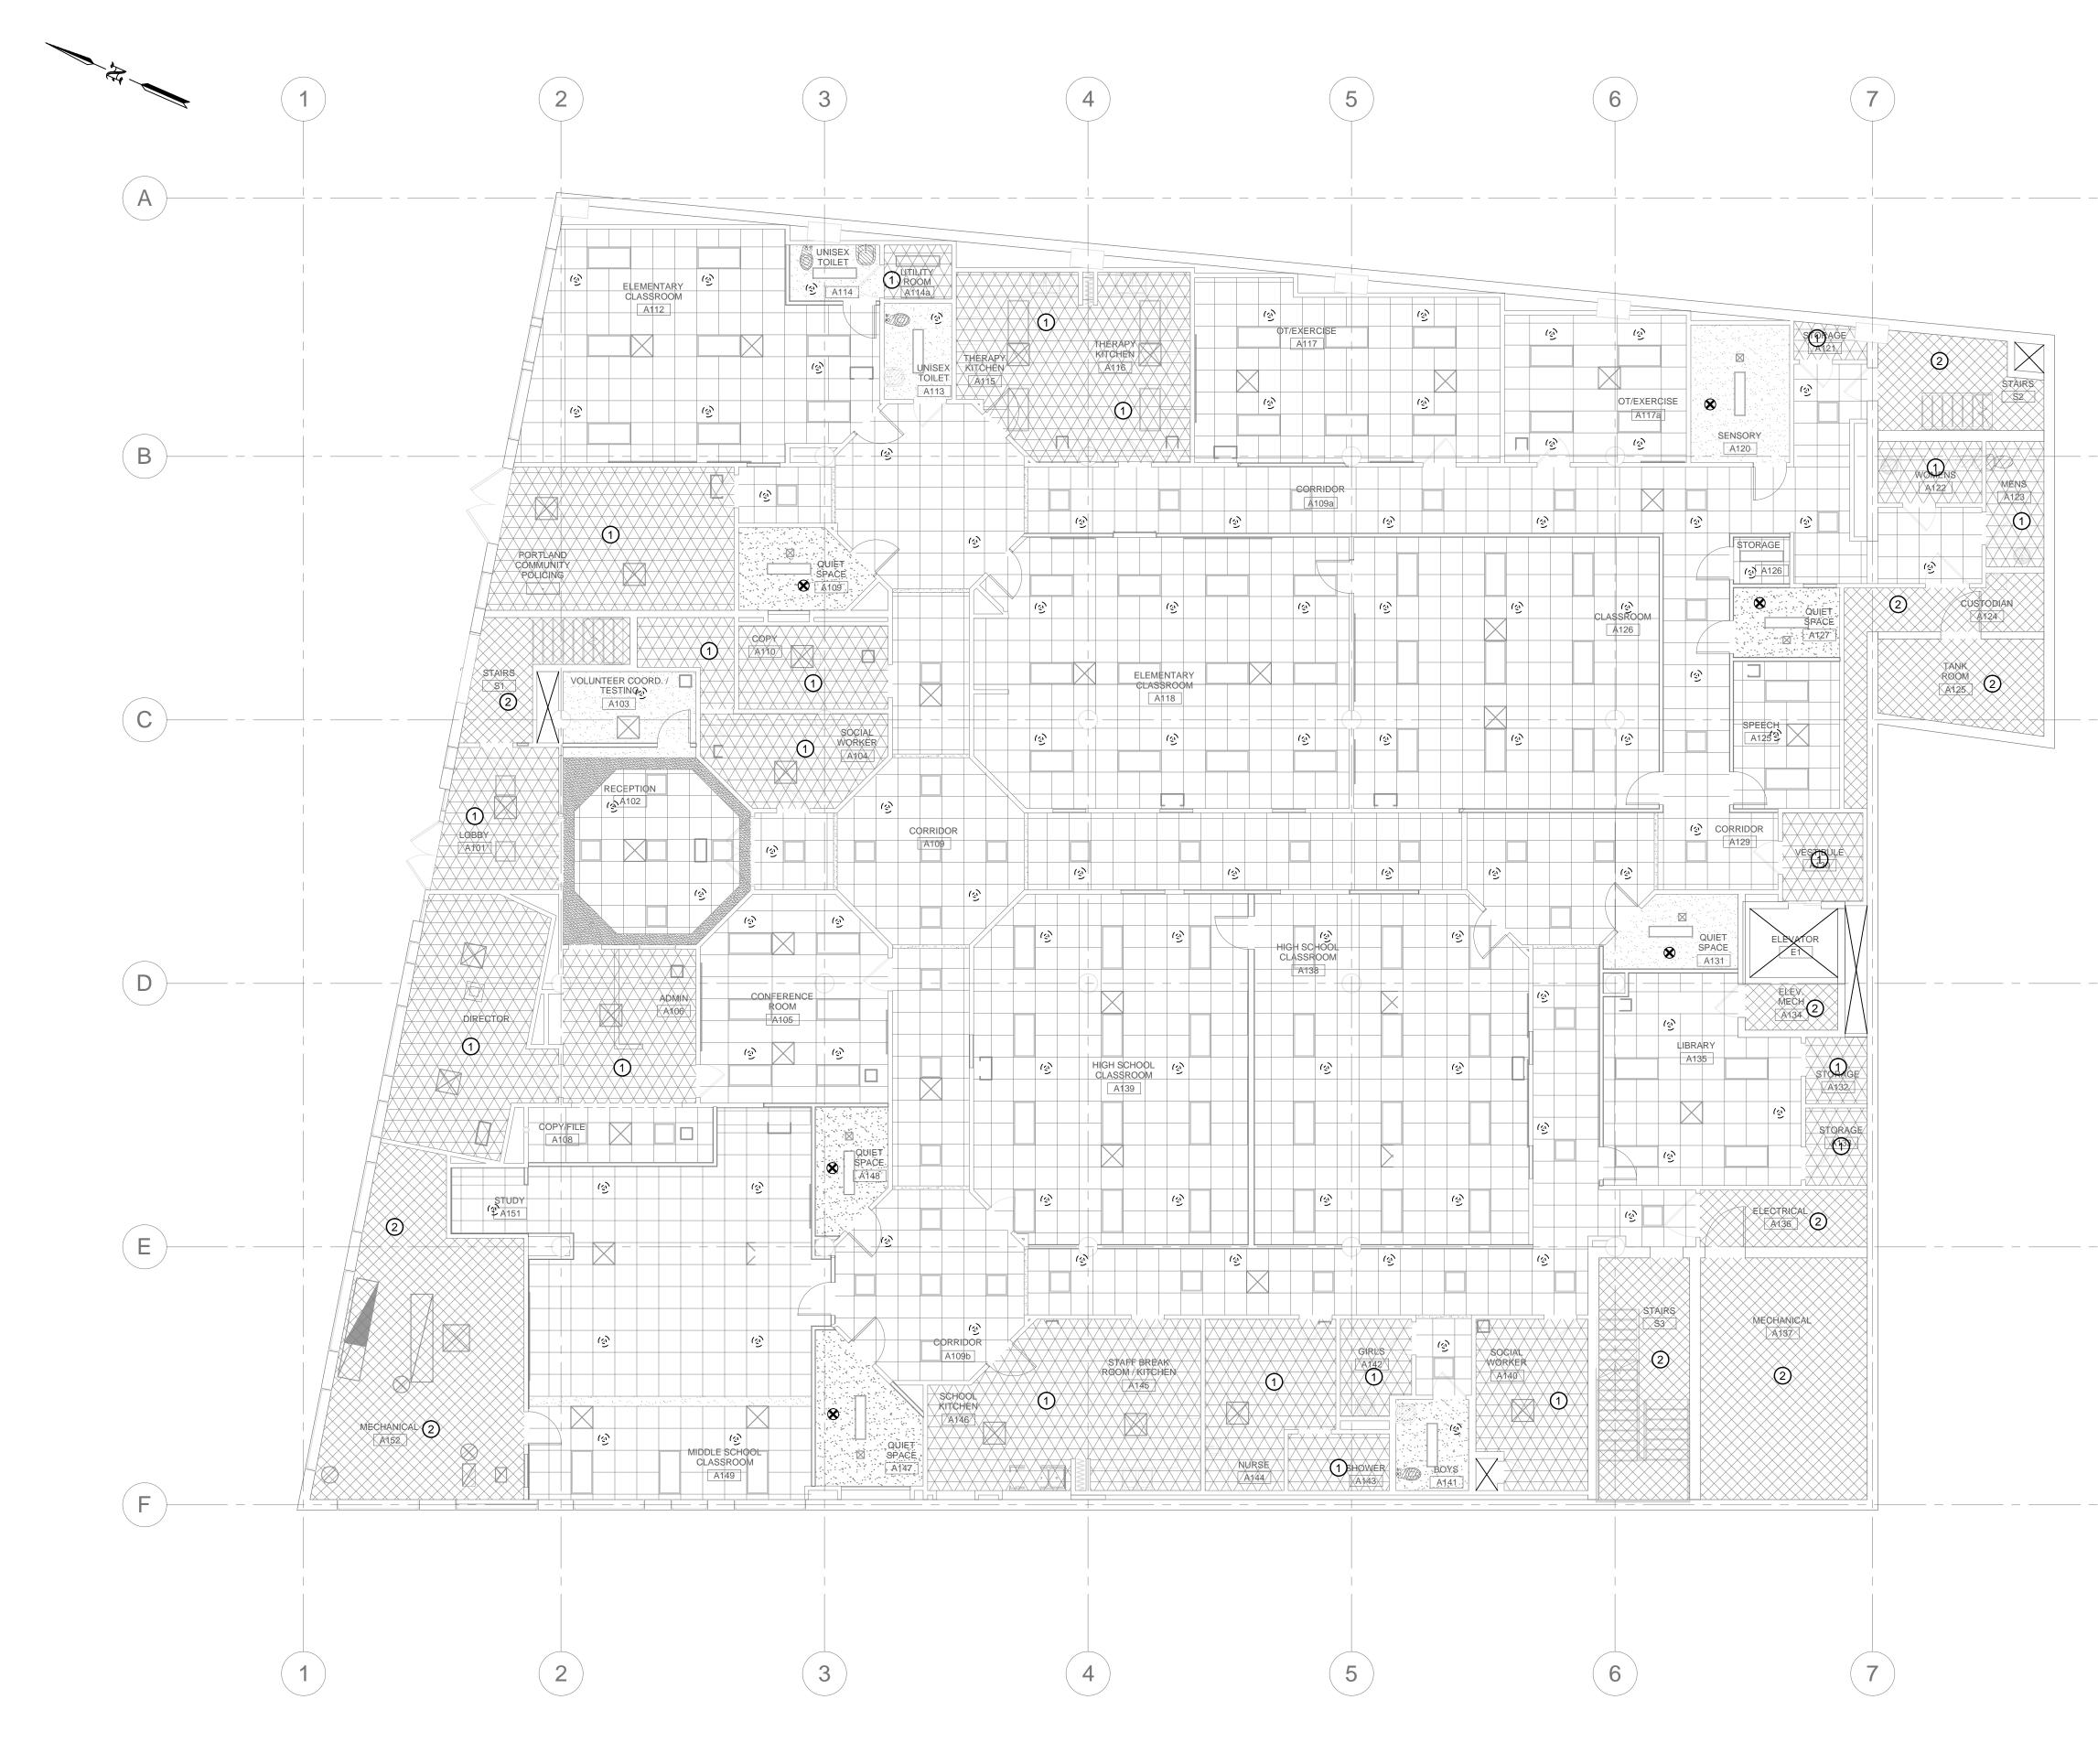

FIRST FL 1/8"=1'-0"

FIRST FLOOR PLAN

SITE LOCATION

SITE MAP

JOB SCOPE:

- 1. RENOVATION AT PORTLAND PUBLIC SCHOOL WEST PROGRAM, <u>FIRST FLOOR</u> <u>ONLY</u>. MODIFY EXISTING WET TYPE SPRINKLER SYSTEM TO SUIT NEW LAYOUT PER NFPA13.
- 1.1. NO CHANGE IN OCCUPANCY HAZARD.
- 1.2. NOT HYDRAULICALLY MOST REMOTE AREA.1.3. EXISTING PIPE SCHEDULE TO REMAIN.
- 1.4. ONLY CHANGE IS LENGTH OF ARM OVERS TO ACCOMMODATE NEW CEILING AND PARTITIONS.
  1.5. NO HYDRAULIC CALCULATIONS REQUIRED.
- 1.6. SPRINKLER HEADS TO MATCH SAME K-FACTOR AS EXISTING.
- 2. CURRENTLY SPRINKLED WITH AN EXISTING WET SYSTEM FED FROM THE SAME MAIN. THE SYSTEM IS FED BY CITY WATER.
- 3. EXISTING BRICK AND BLOCK BUILDING STRUCTURE.
- 4. INSTALL SPRINKLERS IN CENTER OF CEILING TILES.
- 5. NUMBER OF SPRINKLER HEADS APPROX: 97

## NOTES:

- (1) EXISTING TILE CEILING NO WORK REQUIRED.
- (2) EXISTING EXPOSED CEILING NO WORK REQUIRED.

1/8"=1'-0"

| Sprinkler Head Schedule |                                       |        |          |                         |         |  |  |
|-------------------------|---------------------------------------|--------|----------|-------------------------|---------|--|--|
| Symbol                  | Count                                 | Thread | K-Factor | Description             | Note    |  |  |
| છે                      | 91                                    | 1/2"   | 5.6      | VK462 1/2 QR 155 B CC   | on Drop |  |  |
| 8                       | 6                                     | 1/2"   | 5.6      | VK410 1/2 QR 165 PC PDF | on Drop |  |  |
|                         | 97 = Total Number of Heads this floor |        |          |                         |         |  |  |