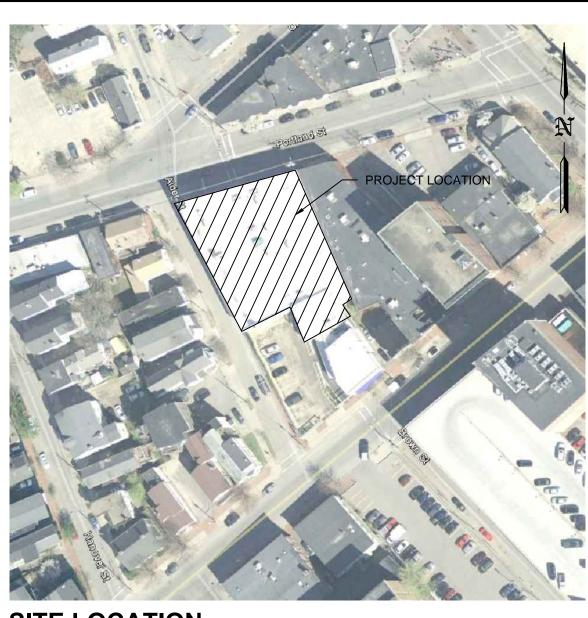

FIRST FL 1/8"=1'-0"

FIRST FLOOR PLAN

SITE LOCATION

SITE MAP

JOB SCOPE:

- 1. RENOVATION AT PORTLAND PUBLIC SCHOOL WEST PROGRAM, <u>FIRST FLOOR</u> <u>ONLY</u>. MODIFY EXISTING WET TYPE SPRINKLER SYSTEM TO SUIT NEW LAYOUT PER NFPA13.
- 1.1. NO CHANGE IN OCCUPANCY HAZARD.
- 1.2. NOT HYDRAULICALLY MOST REMOTE AREA.1.3. EXISTING PIPE SCHEDULE TO REMAIN.
- 1.4. ONLY CHANGE IS LENGTH OF ARM OVERS TO ACCOMMODATE NEW CEILING AND PARTITIONS.
  1.5. NO HYDRAULIC CALCULATIONS REQUIRED.
- 1.6. SPRINKLER HEADS TO MATCH SAME K-FACTOR AS EXISTING.
- 2. CURRENTLY SPRINKLED WITH AN EXISTING WET SYSTEM FED FROM THE SAME MAIN. THE SYSTEM IS FED BY CITY WATER.
- 3. EXISTING BRICK AND BLOCK BUILDING STRUCTURE.
- 4. INSTALL SPRINKLERS IN CENTER OF CEILING TILES.
- 5. NUMBER OF SPRINKLER HEADS APPROX: 97