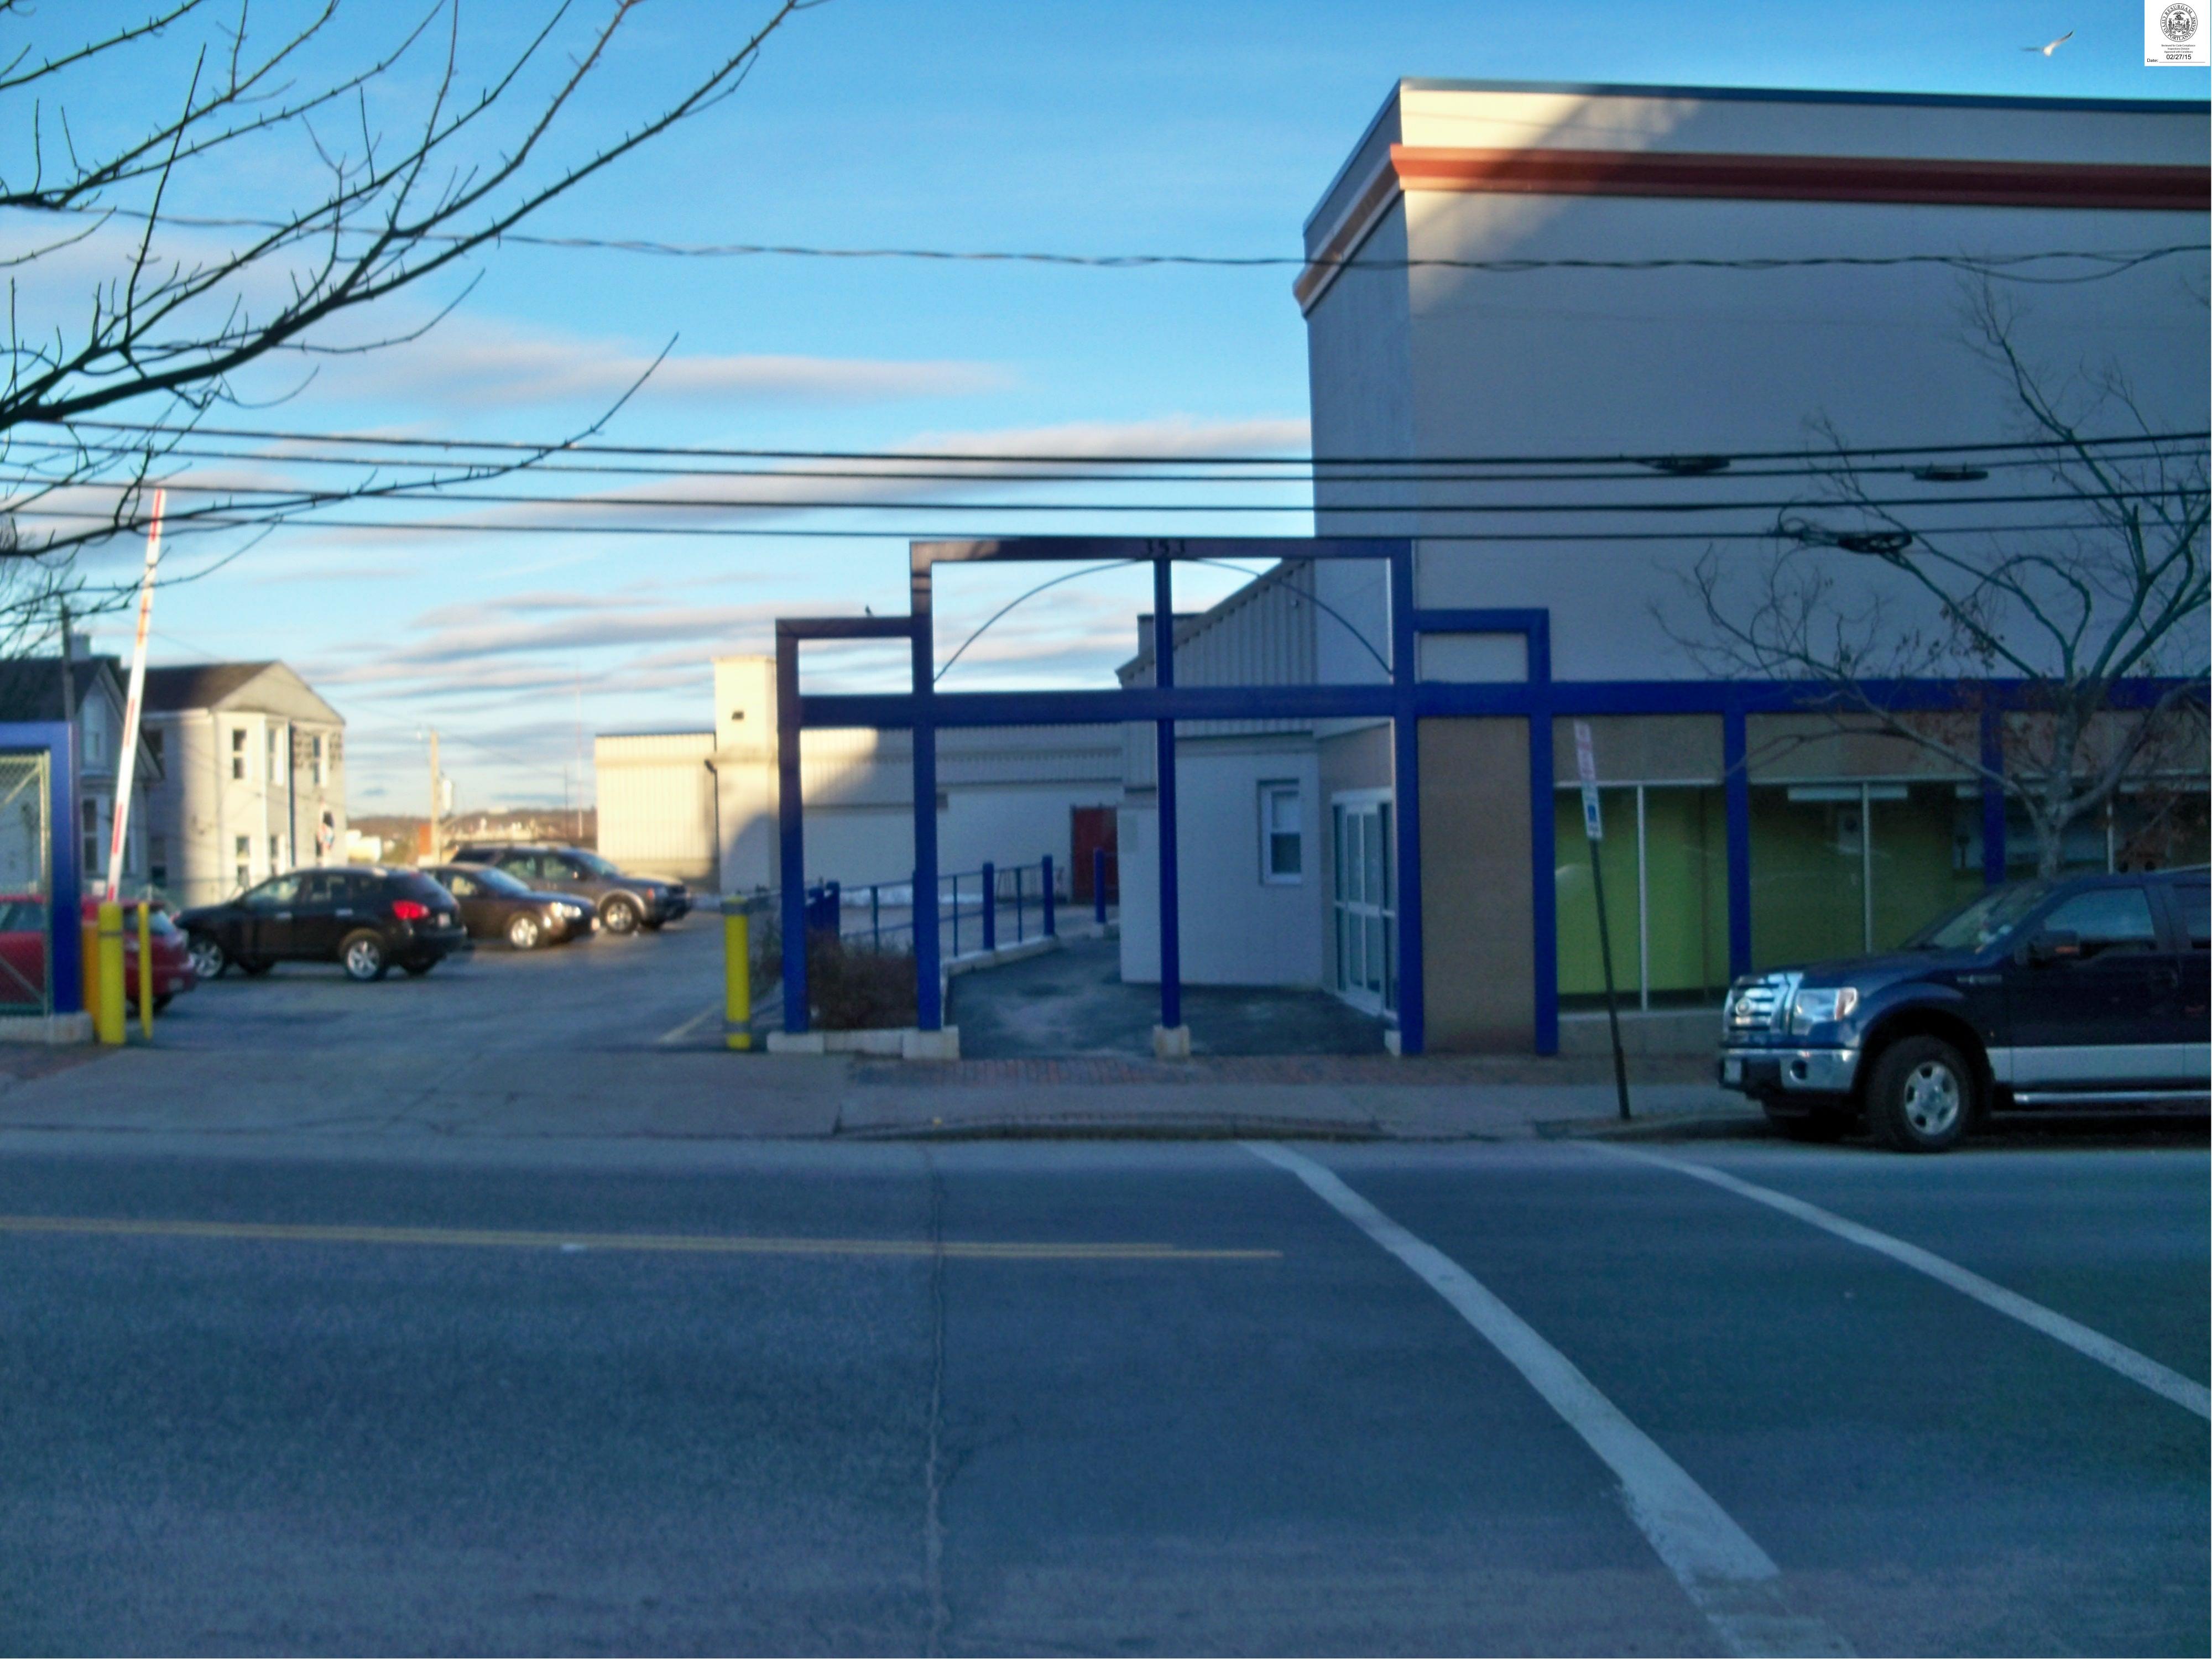

1. The letters on the 4' by 31' sign proposed for the top of the existing frame are centered and to scale (see attached proof). The larger capital letters (P,P,S) in the "PORTLAND PUBLIC SCHOOLS" line are 13.25" high and smaller caps are 10.75". The numbers plus the letters C and A on the "353 Cumberland Avenue" line are 5.5" high and the remaining letters 4.5" high. The aluminum header panel will be fully enclosed, painted to match our letterhead pantone like the rest of our site trim color (Glidden True/Pure Blue, #62BB 081369 (order #A 1483, see attached photo of existing trim). The original request was brushed aluminum letters and back lit, but we may go with face lit. Backlit letters would have 1/2 inch standoff and be about 2.5 inches in front of the frame. Facelit letters (which could be brushed or clear) would be surface mounted and stand out 2 to 3 inches. The width of the enclosed frame is intended to match the width of the existing frame (see attached photos ...#2058 and....#2059) which about 8.5 inches.

2. The small panel below the enclosed sign will fit exactly edge to edge the existing outside column spacing (55 to 56 inches) and be 96 inches high (again the proof is to scale). The 0.080 aluminum panel will be painted True/Pure Blue and the applied cut vinyl either brushed aluminum if back lit and white if facelit. (Note: Would you or other members of the Planning Department have a desired preference?) The logo on this panel would be 44 inches in diameter and would have no lighting (single face panel in front of columns).

I will do my best to address your specific questions as well as provide perspective where details may be lacking.

1. The letters on the 4' by 31' sign proposed for the top of the existing frame are centered and to scale (see attached proof). The larger capital letters (P,P,S) in the "PORTLAND PUBLIC SCHOOLS" line are 13.25" high and smaller caps are 10.75". The numbers plus the letters C and A on the "353 Cumberland Avenue" line are 5.5" high and the remaining letters 4.5" high. The aluminum header panel will be fully enclosed, painted to match our letterhead pantone like the rest of our site trim color (Glidden True/Pure Blue, #62BB 081369 (order #A 1483, see attached photo of existing trim). The original request was brushed aluminum letters and back lit, but we may go with face lit. Backlit letters would have 1/2 inch standoff and be about 2.5 inches in front of the frame. Facelit letters (which could be brushed or clear) would be surface mounted and stand out 2 to 3 inches. The width of the enclosed frame is intended to match the width of the existing frame (see attached photos ...#2058 and....#2059) which about 8.5 inches.

2. The small panel below the enclosed sign will fit exactly edge to edge the existing outside column spacing (55 to 56 inches) and be 96 inches high (again the proof is to scale). The 0.080 aluminum panel will be painted True/Pure Blue and the applied cut vinyl either brushed aluminum if back lit and white if facelit. (Note: Would you or other members of the Planning Department have a desired preference?)

The logo on this panel would be 44 inches in diameter and would have no lighting (single face panel in <sub>Date:</sub> front of columns).

3. The logo over the main entrance (set well back from the road) will be acrylic with applied vinyl graphic in an aluminum can attached with Jewelite trim cap for easy servicing. Our plan was to back light the entire sign, but we could limit it to the trim and ship itself.