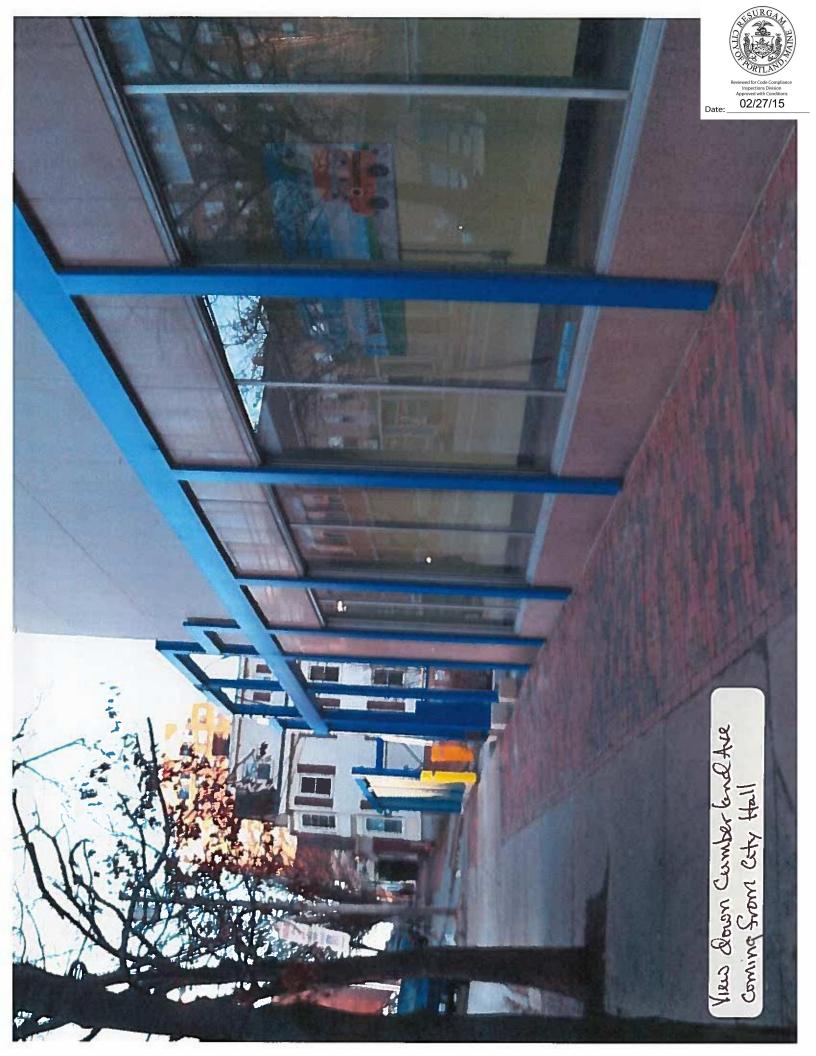

1. The letters on the 4' by 31' sign proposed for the top of the existing frame are centered and to scale (see attached proof). The larger capital letters (P,P,S) in the "PORTLAND PUBLIC SCHOOLS" line are 13.25" high and smaller caps are 10.75". The numbers plus the letters C and A on the "353 Cumberland Avenue" line are 5.5" high and the remaining letters 4.5" high. The aluminum header panel will be fully enclosed, painted to match our letterhead pantone like the rest of our site trim color (Glidden True/Pure Blue, #62BB 081369 (order #A 1483, see attached photo of existing trim). The original request was brushed aluminum letters and back lit, but we may go with face lit. Backlit letters would have 1/2 inch standoff and be about 2.5 inches in front of the frame. Facelit letters (which could be brushed or clear) would be surface mounted and stand out 2 to 3 inches. The width of the enclosed frame is intended to match the width of the existing frame (see attached photos ...#2058 and....#2059) which about 8.5 inches.

I will do my best to address your specific questions as well as provide perspective where details may be lacking.

1. The letters on the 4' by 31' sign proposed for the top of the existing frame are centered and to scale (see attached proof). The larger capital letters (P,P,S) in the "PORTLAND PUBLIC SCHOOLS" line are 13.25" high and smaller caps are 10.75". The numbers plus the letters C and A on the "353 Cumberland Avenue" line are 5.5" high and the remaining letters 4.5" high. The aluminum header panel will be fully enclosed, painted to match our letterhead pantone like the rest of our site trim color (Glidden True/Pure Blue, #62BB 081369 (order #A 1483, see attached photo of existing trim). The original request was brushed aluminum letters and back lit, but we may go with face lit. Backlit letters would have 1/2 inch standoff and be about 2.5 inches in front of the frame. Facelit letters (which could be brushed or clear) would be surface mounted and stand out 2 to 3 inches. The width of the enclosed frame is intended to match the width of the existing frame (see attached photos ...#2058 and....#2059) which about 8.5 inches.