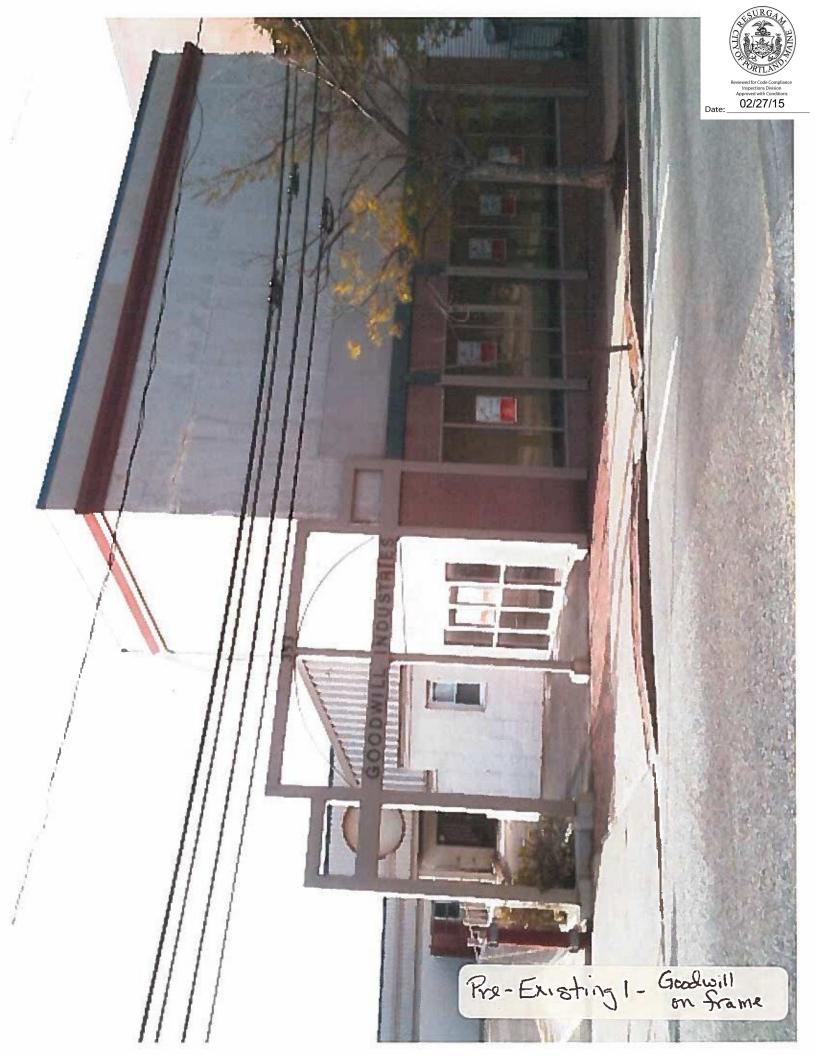

4. With the exception of the "circular" trim piece over the main entrance where our large logo will be placed, all remnants of the former Goodwill signage has been removed.

I hope and trust this helps enlighten your appreciation for the dynamics of our sign request. Should you have any further questions, please don't hesitate to contact me (office with voicemail: 842-5342, pager: 741-8468; and/or cell: 239-5371).