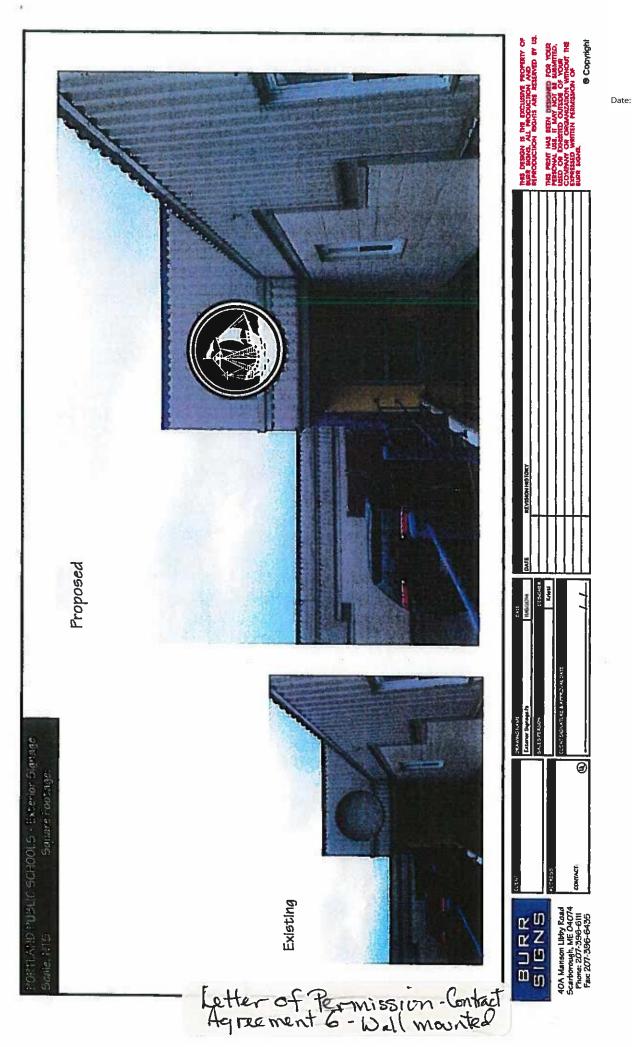

3. The logo over the main entrance (set well back from the road) will be acrylic with applied vinyl graphic in an aluminum can attached with Jewelite trim cap for easy servicing. Our plan was to back light the entire sign, but we could limit it to the trim and ship itself.

4. With the exception of the "circular" trim piece over the main entrance where our large logo will be placed, all remnants of the former Goodwill signage has been removed.

I hope and trust this helps enlighten your appreciation for the dynamics of our sign request. Should you have any further questions, please don't hesitate to contact me (office with voicemail: 842-5342, pager: 741-8468; and/or cell: 239-5371).

Regarding the circle logo on the wall above the vestibule, could you confirm the colors and that only the outline ring and the ship/water will be back lit;

Please confirm that the existing circle on the upper wall nearest to Cumberland (which had the "Goodwill" logo in it) has or will be removed.

The logo on this panel would be 44 inches in diameter and would have no lighting (single face panel in <sub>Date:</sub> front of columns).

3. The logo over the main entrance (set well back from the road) will be acrylic with applied vinyl graphic in an aluminum can attached with Jewelite trim cap for easy servicing. Our plan was to back light the entire sign, but we could limit it to the trim and ship itself.