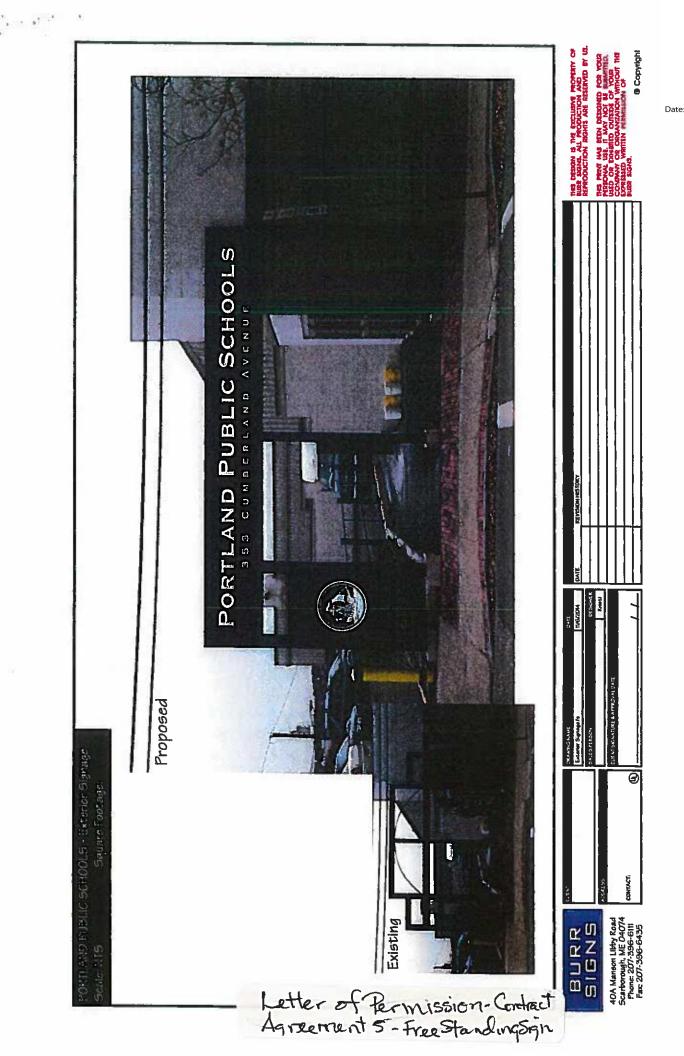

1. The letters on the 4' by 31' sign proposed for the top of the existing frame are centered and to scale (see attached proof). The larger capital letters (P,P,S) in the "PORTLAND PUBLIC SCHOOLS" line are 13.25" high and smaller caps are 10.75". The numbers plus the letters C and A on the "353 Cumberland Avenue" line are 5.5" high and the remaining letters 4.5" high. The aluminum header panel will be fully enclosed, painted to match our letterhead pantone like the rest of our site trim color (Glidden True/Pure Blue, #62BB 081369 (order #A 1483, see attached photo of existing trim). The original request was brushed aluminum letters and back lit, but we may go with face lit. Backlit letters would have 1/2 inch standoff and be about 2.5 inches in front of the frame. Facelit letters (which could be brushed or clear) would be surface mounted and stand out 2 to 3 inches. The width of the enclosed frame is intended to match the width of the existing frame (see attached photos ...#2058 and....#2059) which about 8.5 inches.

2. The small panel below the enclosed sign will fit exactly edge to edge the existing outside column spacing (55 to 56 inches) and be 96 inches high (again the proof is to scale). The 0.080 aluminum panel will be painted True/Pure Blue and the applied cut vinyl either brushed aluminum if back lit and white if facelit. (Note: Would you or other members of the Planning Department have a desired preference?) The logo on this panel would be 44 inches in diameter and would have no lighting (single face panel in front of columns).

Please provide a scaled elevation of the proposed 4' X 31' panel showing how it will look from the side and front and clarifying materials, colors, dimensions of the letters etc;

For the panel with logo below the larger panel, please confirm the paint color and logo color, the size of the vinyl logo (is 6'7" the diameter?) and confirm that this will not have any lighting;

I will do my best to address your specific questions as well as provide perspective where details may be lacking.

1. The letters on the 4' by 31' sign proposed for the top of the existing frame are centered and to scale (see attached proof). The larger capital letters (P,P,S) in the "PORTLAND PUBLIC SCHOOLS" line are 13.25" high and smaller caps are 10.75". The numbers plus the letters C and A on the "353 Cumberland Avenue" line are 5.5" high and the remaining letters 4.5" high. The aluminum header panel will be fully enclosed, painted to match our letterhead pantone like the rest of our site trim color (Glidden True/Pure Blue, #62BB 081369 (order #A 1483, see attached photo of existing trim). The original request was brushed aluminum letters and back lit, but we may go with face lit. Backlit letters would have 1/2 inch standoff and be about 2.5 inches in front of the frame. Facelit letters (which could be brushed or clear) would be surface mounted and stand out 2 to 3 inches. The width of the enclosed frame is intended to match the width of the existing frame (see attached photos ...#2058 and....#2059) which about 8.5 inches.

2. The small panel below the enclosed sign will fit exactly edge to edge the existing outside column spacing (55 to 56 inches) and be 96 inches high (again the proof is to scale). The 0.080 aluminum panel will be painted True/Pure Blue and the applied cut vinyl either brushed aluminum if back lit and white if facelit. (Note: Would you or other members of the Planning Department have a desired preference?)

The logo on this panel would be 44 inches in diameter and would have no lighting (single face panel in <sub>Date:</sub> front of columns).

3. The logo over the main entrance (set well back from the road) will be acrylic with applied vinyl graphic in an aluminum can attached with Jewelite trim cap for easy servicing. Our plan was to back light the entire sign, but we could limit it to the trim and ship itself.