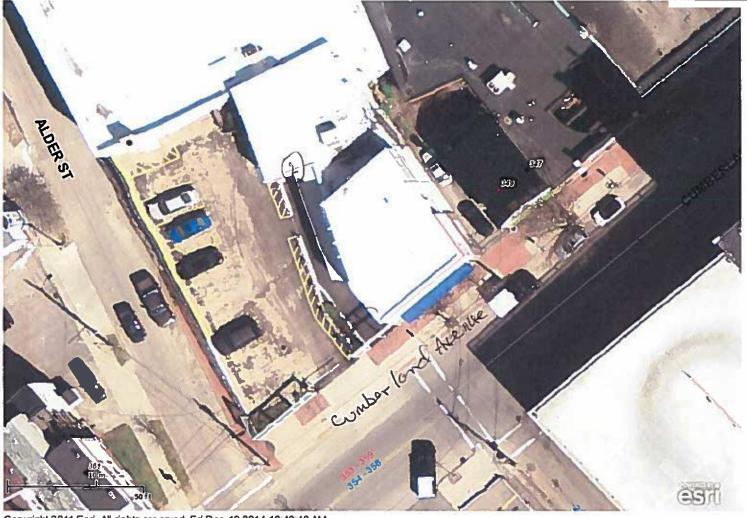

I have just met with Alex Jaegerman, Barbara Barhydt, and Deb Andrews to review the proposed sign "package" in view of its very large scale and the fact it effectively comprises three signs. We concluded that the proposed signs appear to be acceptable in principle, but before formally approving the waiver we would like a few more details as listed below (as the photomontages submitted are in B/W and difficult to see and scale from):

Please provide a scaled elevation of the proposed 4' X 31' panel showing how it will look from the side and front and clarifying materials, colors, dimensions of the letters etc;

For the panel with logo below the larger panel, please confirm the paint color and logo color, the size of the vinyl logo (is 6'7" the diameter?) and confirm that this will not have any lighting;

Regarding the circle logo on the wall above the vestibule, could you confirm the colors and that only the outline ring and the ship/water will be back lit;

Please confirm that the existing circle on the upper wall nearest to Cumberland (which had the "Goodwill" logo in it) has or will be removed.