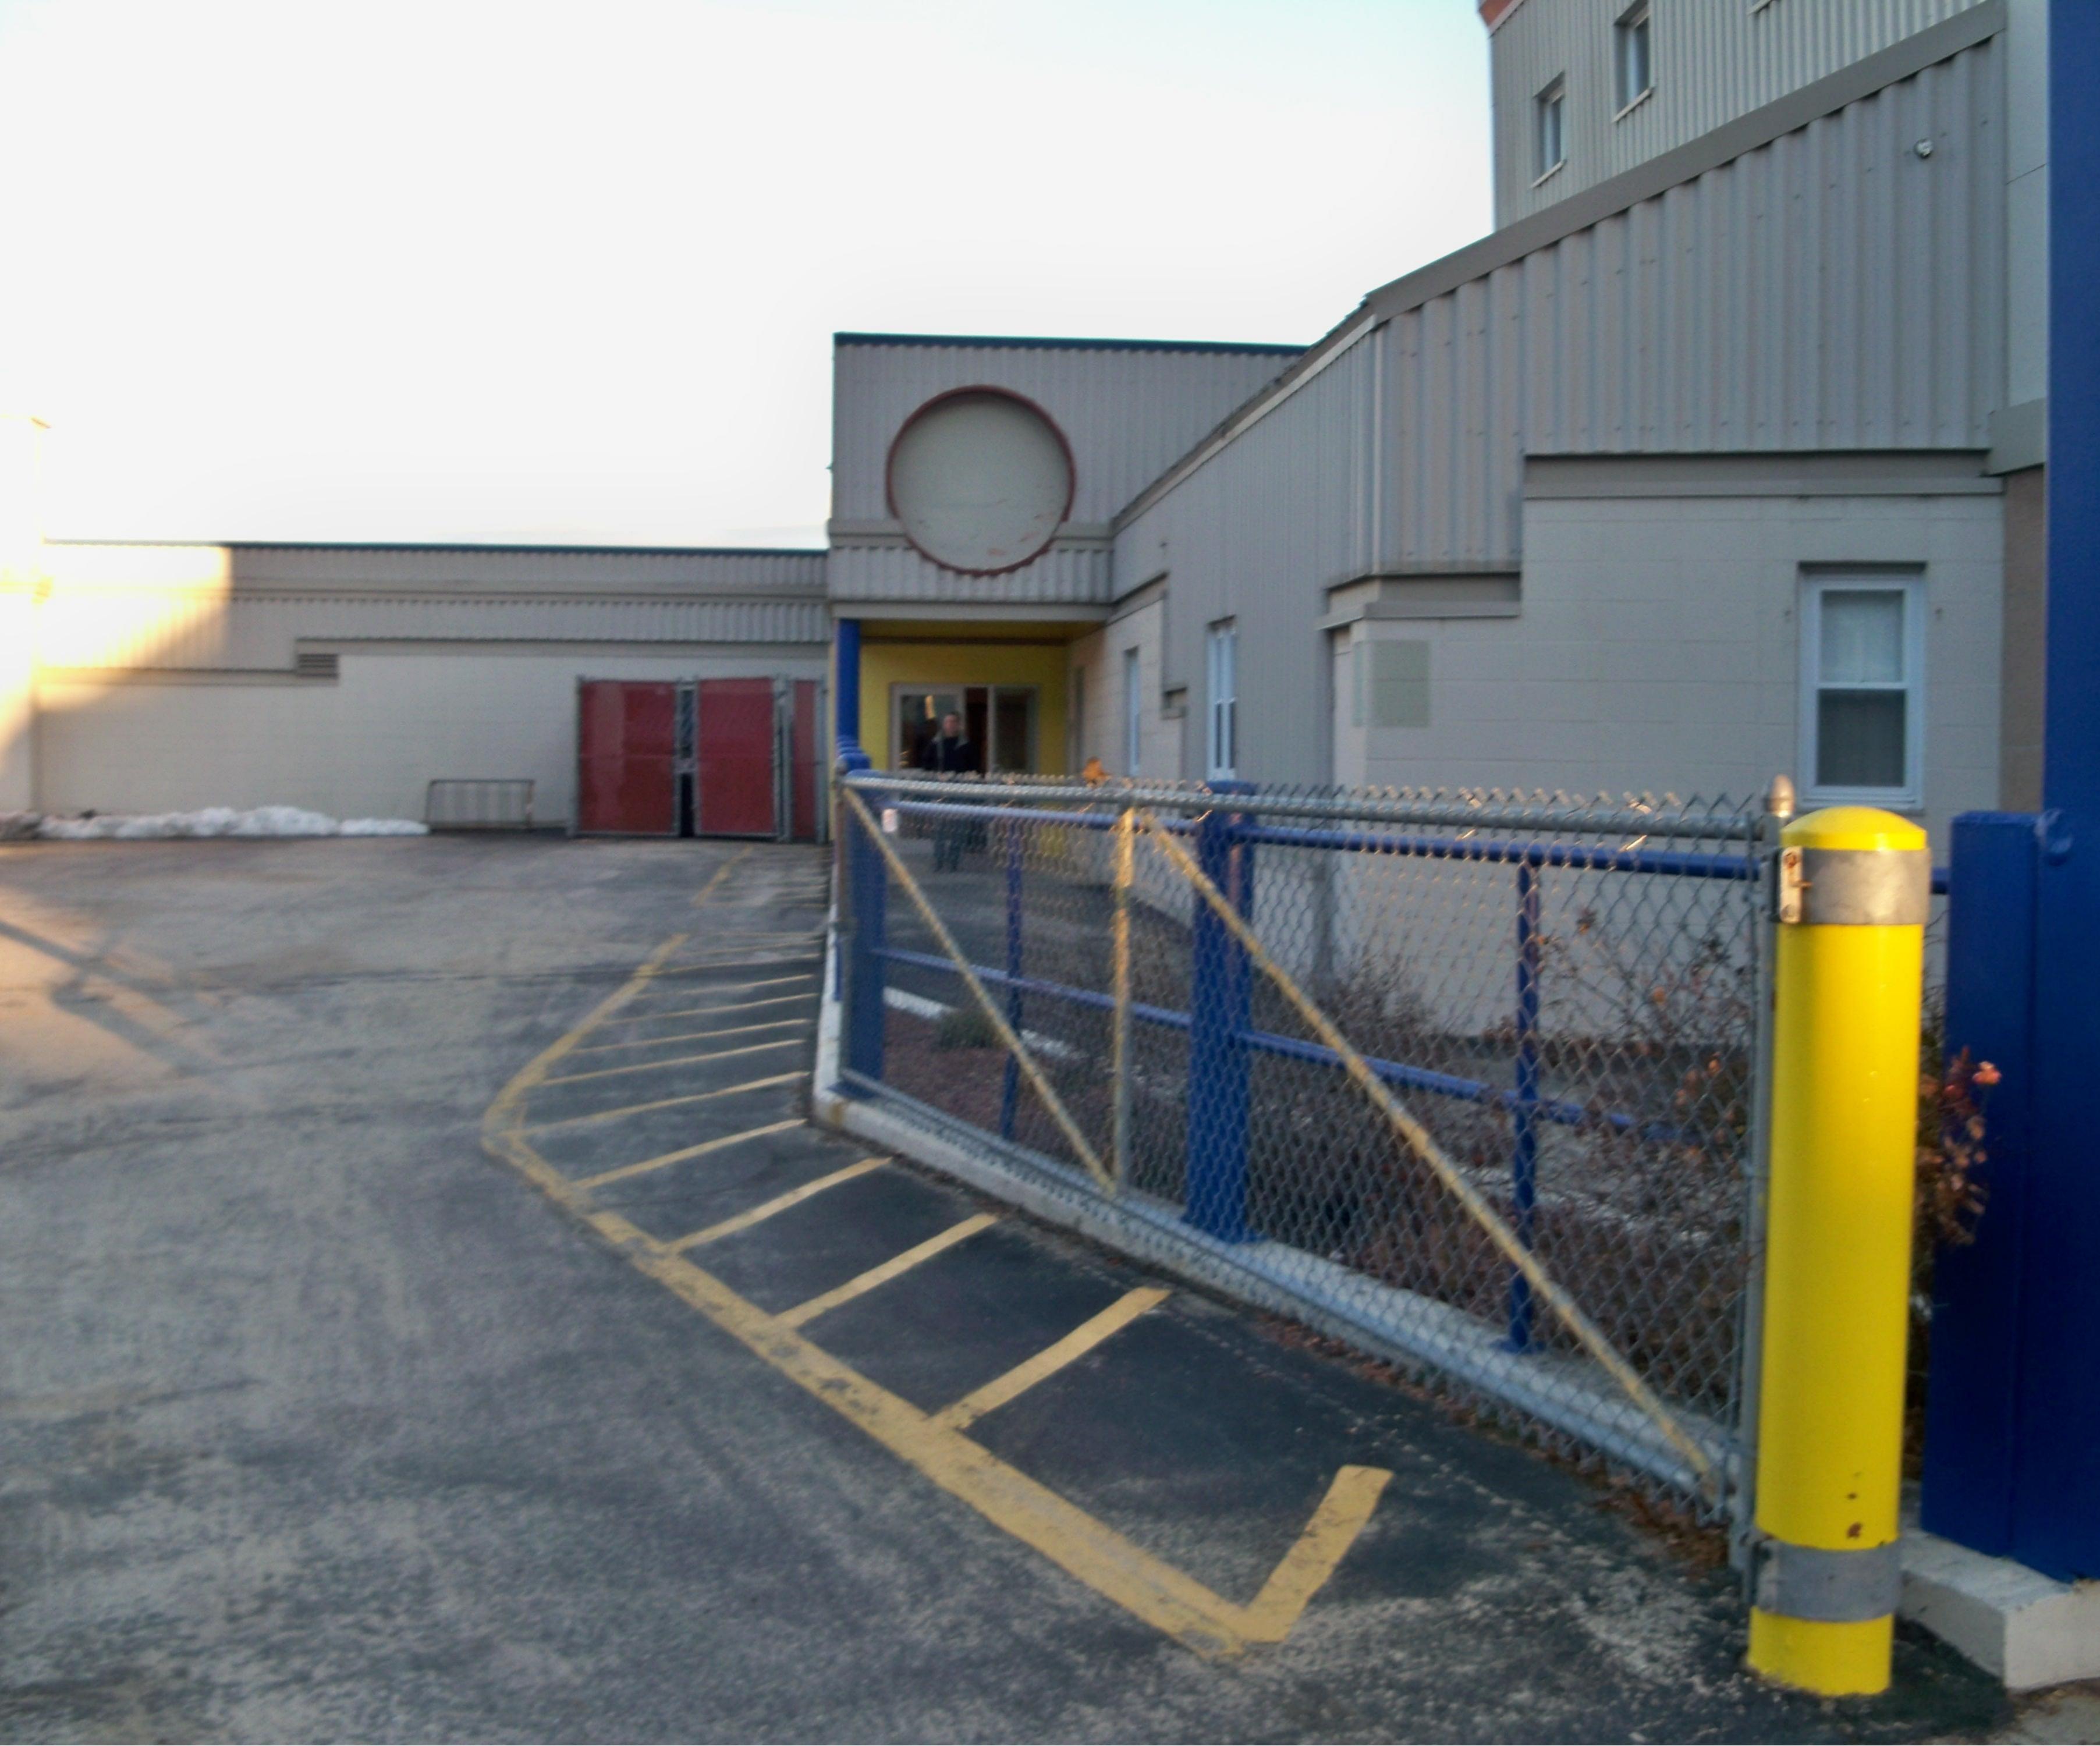

3. The logo over the main entrance (set well back from the road) will be acrylic with applied vinyl graphic in an aluminum can attached with Jewelite trim cap for easy servicing. Our plan was to back light the entire sign, but we could limit it to the trim and ship itself.

4. With the exception of the "circular" trim piece over the main entrance where our large logo will be placed, all remnants of the former Goodwill signage has been removed.

I hope and trust this helps enlighten your appreciation for the dynamics of our sign request. Should you have any further questions, please don't hesitate to contact me (office with voicemail: 842-5342, pager: 741-8468; and/or cell: 239-5371).

The logo on this panel would be 44 inches in diameter and would have no lighting (single face panel in <sub>Date:</sub> front of columns).

3. The logo over the main entrance (set well back from the road) will be acrylic with applied vinyl graphic in an aluminum can attached with Jewelite trim cap for easy servicing. Our plan was to back light the entire sign, but we could limit it to the trim and ship itself.

Regarding the circle logo on the wall above the vestibule, could you confirm the colors and that only the outline ring and the ship/water will be back lit;

Please confirm that the existing circle on the upper wall nearest to Cumberland (which had the "Goodwill" logo in it) has or will be removed.