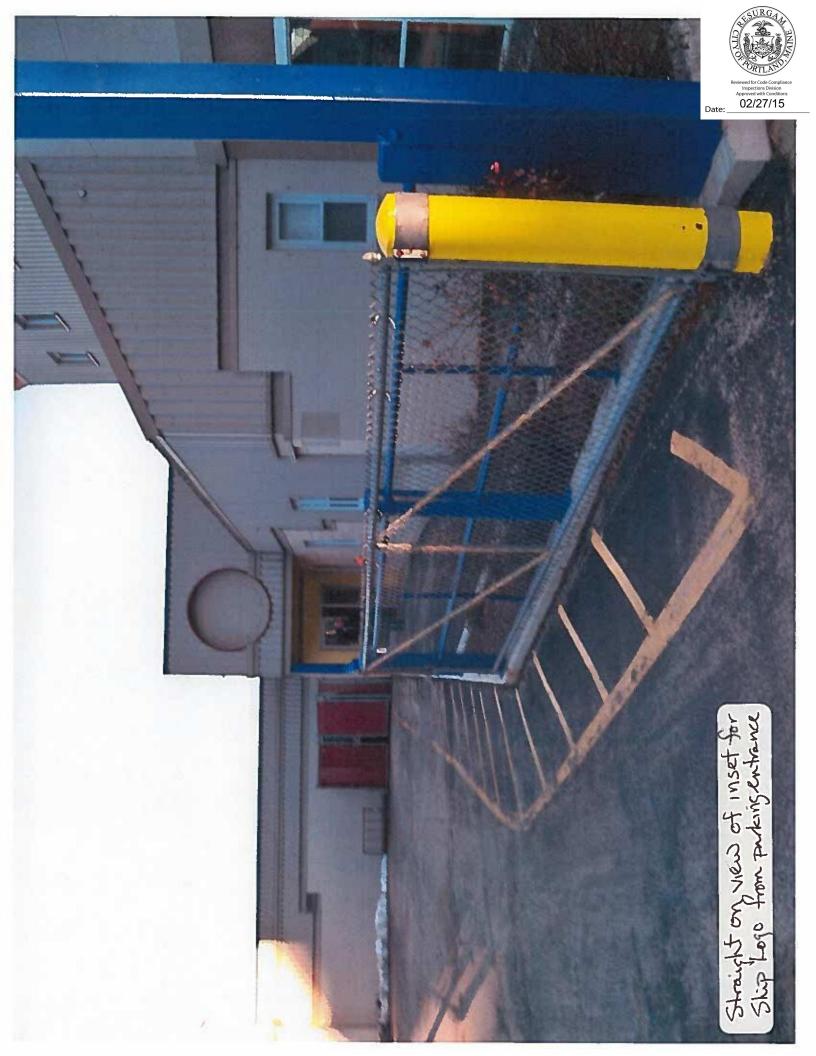

1. The letters on the 4' by 31' sign proposed for the top of the existing frame are centered and to scale (see attached proof). The larger capital letters (P,P,S) in the "PORTLAND PUBLIC SCHOOLS" line are 13.25" high and smaller caps are 10.75". The numbers plus the letters C and A on the "353 Cumberland Avenue" line are 5.5" high and the remaining letters 4.5" high. The aluminum header panel will be fully enclosed, painted to match our letterhead pantone like the rest of our site trim color (Glidden True/Pure Blue, #62BB 081369 (order #A 1483, see attached photo of existing trim). The original request was brushed aluminum letters and back lit, but we may go with face lit. Backlit letters would have 1/2 inch standoff and be about 2.5 inches in front of the frame. Facelit letters (which could be brushed or clear) would be surface mounted and stand out 2 to 3 inches. The width of the enclosed frame is intended to match the width of the existing frame (see attached photos ...#2058 and....#2059) which about 8.5 inches.

I will do my best to address your specific questions as well as provide perspective where details may be lacking.

1. The letters on the 4' by 31' sign proposed for the top of the existing frame are centered and to scale (see attached proof). The larger capital letters (P,P,S) in the "PORTLAND PUBLIC SCHOOLS" line are 13.25" high and smaller caps are 10.75". The numbers plus the letters C and A on the "353 Cumberland Avenue" line are 5.5" high and the remaining letters 4.5" high. The aluminum header panel will be fully enclosed, painted to match our letterhead pantone like the rest of our site trim color (Glidden True/Pure Blue, #62BB 081369 (order #A 1483, see attached photo of existing trim). The original request was brushed aluminum letters and back lit, but we may go with face lit. Backlit letters would have 1/2 inch standoff and be about 2.5 inches in front of the frame. Facelit letters (which could be brushed or clear) would be surface mounted and stand out 2 to 3 inches. The width of the enclosed frame is intended to match the width of the existing frame (see attached photos ...#2058 and....#2059) which about 8.5 inches.