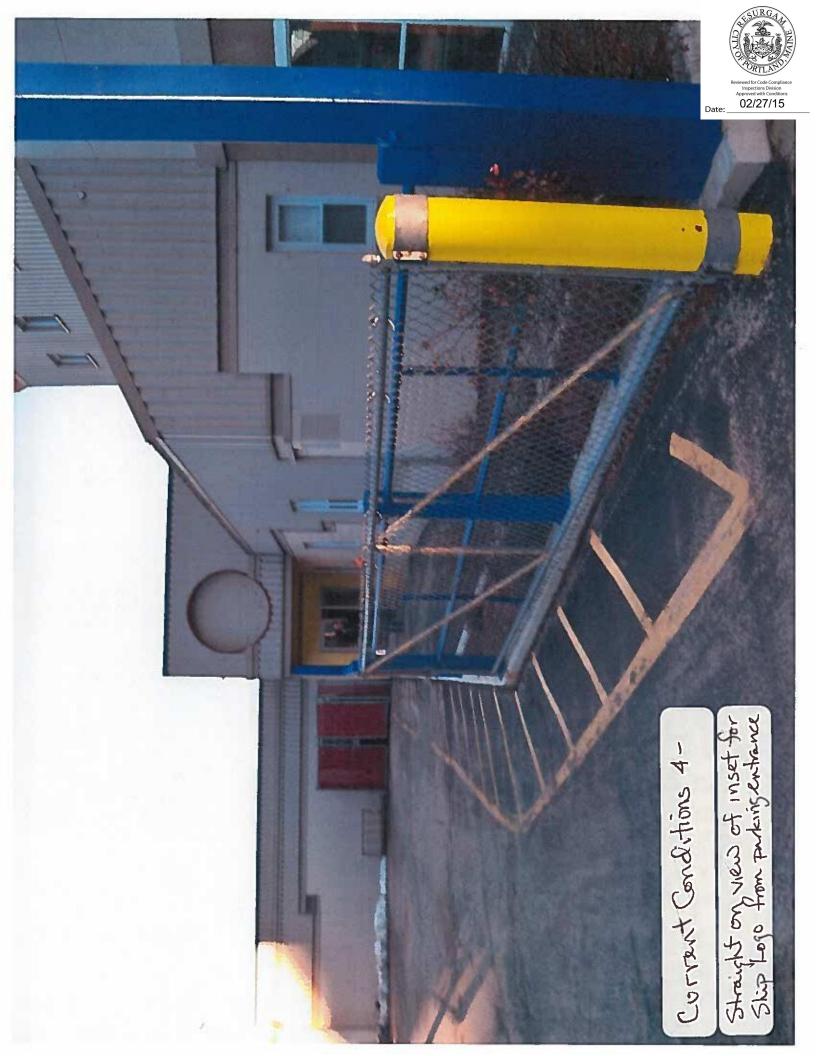

4. With the exception of the "circular" trim piece over the main entrance where our large logo will be placed, all remnants of the former Goodwill signage has been removed.

I hope and trust this helps enlighten your appreciation for the dynamics of our sign request. Should you have any further questions, please don't hesitate to contact me (office with voicemail: 842-5342, pager: 741-8468; and/or cell: 239-5371).

Regarding the circle logo on the wall above the vestibule, could you confirm the colors and that only the outline ring and the ship/water will be back lit;

Please confirm that the existing circle on the upper wall nearest to Cumberland (which had the "Goodwill" logo in it) has or will be removed.