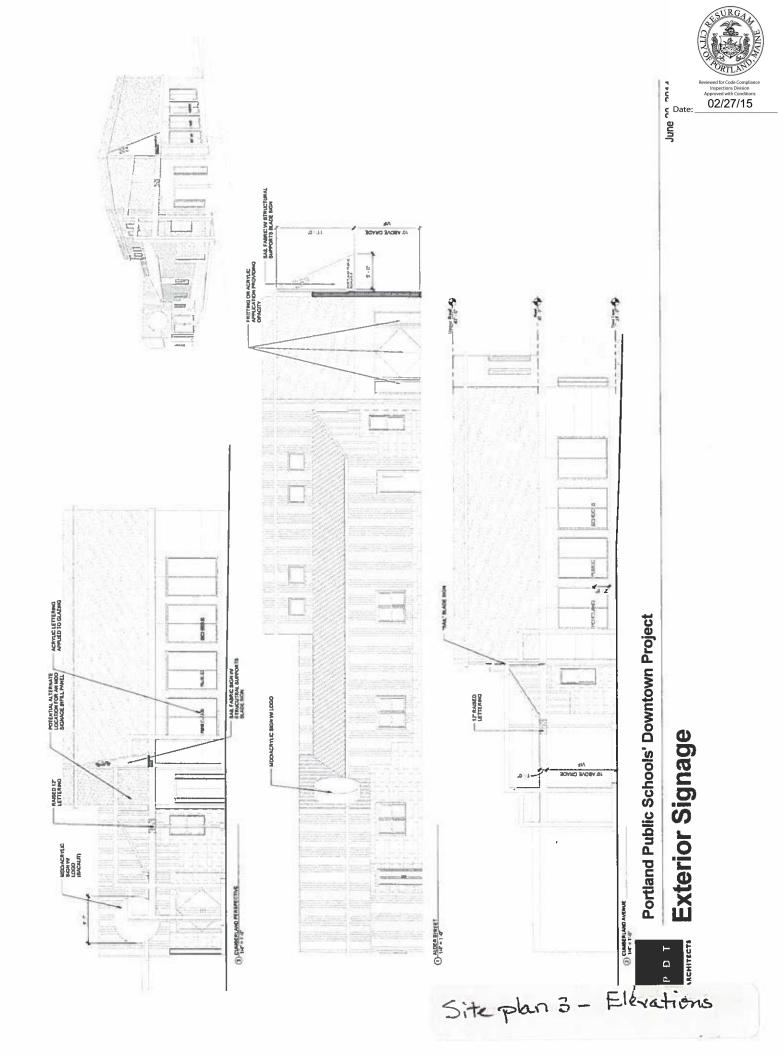

1. The letters on the 4' by 31' sign proposed for the top of the existing frame are centered and to scale (see attached proof). The larger capital letters (P,P,S) in the "PORTLAND PUBLIC SCHOOLS" line are 13.25" high and smaller caps are 10.75". The numbers plus the letters C and A on the "353 Cumberland Avenue" line are 5.5" high and the remaining letters 4.5" high. The aluminum header panel will be fully enclosed, painted to match our letterhead pantone like the rest of our site trim color (Glidden True/Pure Blue, #62BB 081369 (order #A 1483, see attached photo of existing trim). The original request was brushed aluminum letters and back lit, but we may go with face lit. Backlit letters would have 1/2 inch standoff and be about 2.5 inches in front of the frame. Facelit letters (which could be brushed or clear) would be surface mounted and stand out 2 to 3 inches. The width of the enclosed frame is intended to match the width of the existing frame (see attached photos ...#2058 and....#2059) which about 8.5 inches.

2. The small panel below the enclosed sign will fit exactly edge to edge the existing outside column spacing (55 to 56 inches) and be 96 inches high (again the proof is to scale). The 0.080 aluminum panel will be painted True/Pure Blue and the applied cut vinyl either brushed aluminum if back lit and white if facelit. (Note: Would you or other members of the Planning Department have a desired preference?) The logo on this panel would be 44 inches in diameter and would have no lighting (single face panel in front of columns).

3. The logo over the main entrance (set well back from the road) will be acrylic with applied vinyl graphic in an aluminum can attached with Jewelite trim cap for easy servicing. Our plan was to back light the entire sign, but we could limit it to the trim and ship itself.

Please provide a scaled elevation of the proposed 4' X 31' panel showing how it will look from the side and front and clarifying materials, colors, dimensions of the letters etc;

For the panel with logo below the larger panel, please confirm the paint color and logo color, the size of the vinyl logo (is 6'7" the diameter?) and confirm that this will not have any lighting;

I will do my best to address your specific questions as well as provide perspective where details may be lacking.

1. The letters on the 4' by 31' sign proposed for the top of the existing frame are centered and to scale (see attached proof). The larger capital letters (P,P,S) in the "PORTLAND PUBLIC SCHOOLS" line are 13.25" high and smaller caps are 10.75". The numbers plus the letters C and A on the "353 Cumberland Avenue" line are 5.5" high and the remaining letters 4.5" high. The aluminum header panel will be fully enclosed, painted to match our letterhead pantone like the rest of our site trim color (Glidden True/Pure Blue, #62BB 081369 (order #A 1483, see attached photo of existing trim). The original request was brushed aluminum letters and back lit, but we may go with face lit. Backlit letters would have 1/2 inch standoff and be about 2.5 inches in front of the frame. Facelit letters (which could be brushed or clear) would be surface mounted and stand out 2 to 3 inches. The width of the enclosed frame is intended to match the width of the existing frame (see attached photos ...#2058 and....#2059) which about 8.5 inches.

2. The small panel below the enclosed sign will fit exactly edge to edge the existing outside column spacing (55 to 56 inches) and be 96 inches high (again the proof is to scale). The 0.080 aluminum panel will be painted True/Pure Blue and the applied cut vinyl either brushed aluminum if back lit and white if facelit. (Note: Would you or other members of the Planning Department have a desired preference?)

The logo on this panel would be 44 inches in diameter and would have no lighting (single face panel in <sub>Date:</sub> front of columns).

3. The logo over the main entrance (set well back from the road) will be acrylic with applied vinyl graphic in an aluminum can attached with Jewelite trim cap for easy servicing. Our plan was to back light the entire sign, but we could limit it to the trim and ship itself.