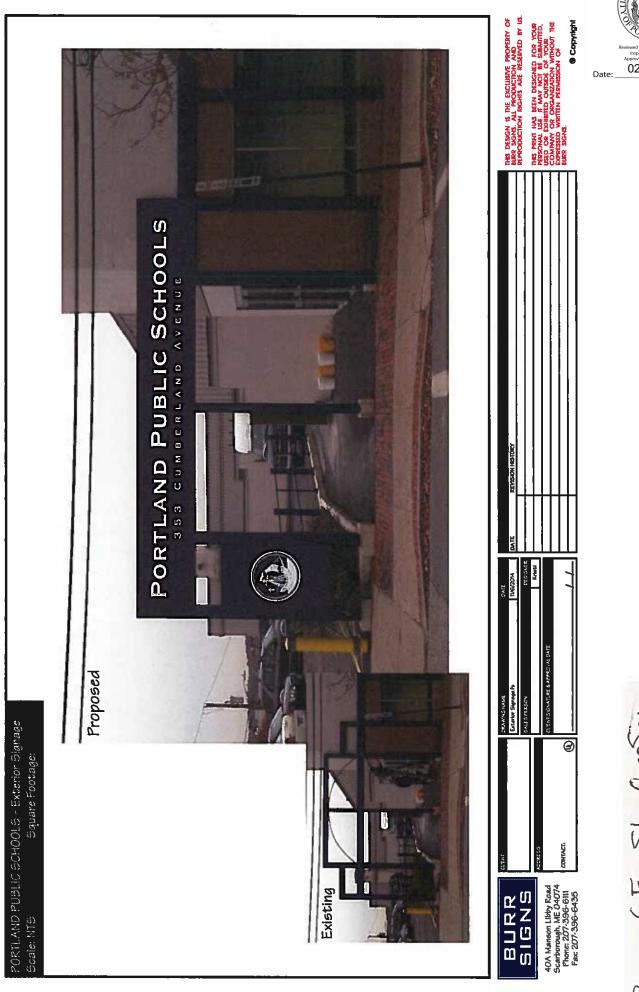

1. The letters on the 4' by 31' sign proposed for the top of the existing frame are centered and to scale (see attached proof). The larger capital letters (P,P,S) in the "PORTLAND PUBLIC SCHOOLS" line are 13.25" high and smaller caps are 10.75". The numbers plus the letters C and A on the "353 Cumberland Avenue" line are 5.5" high and the remaining letters 4.5" high. The aluminum header panel will be fully enclosed, painted to match our letterhead pantone like the rest of our site trim color (Glidden True/Pure Blue, #62BB 081369 (order #A 1483, see attached photo of existing trim). The original request was brushed aluminum letters and back lit, but we may go with face lit. Backlit letters would have 1/2 inch standoff and be about 2.5 inches in front of the frame. Facelit letters (which could be brushed or clear) would be surface mounted and stand out 2 to 3 inches. The width of the enclosed frame is intended to match the width of the existing frame (see attached photos ...#2058 and....#2059) which about 8.5 inches.

Please provide a scaled elevation of the proposed 4' X 31' panel showing how it will look from the side and front and clarifying materials, colors, dimensions of the letters etc;

For the panel with logo below the larger panel, please confirm the paint color and logo color, the size of the vinyl logo (is 6'7" the diameter?) and confirm that this will not have any lighting;

I will do my best to address your specific questions as well as provide perspective where details may be lacking.

1. The letters on the 4' by 31' sign proposed for the top of the existing frame are centered and to scale (see attached proof). The larger capital letters (P,P,S) in the "PORTLAND PUBLIC SCHOOLS" line are 13.25" high and smaller caps are 10.75". The numbers plus the letters C and A on the "353 Cumberland Avenue" line are 5.5" high and the remaining letters 4.5" high. The aluminum header panel will be fully enclosed, painted to match our letterhead pantone like the rest of our site trim color (Glidden True/Pure Blue, #62BB 081369 (order #A 1483, see attached photo of existing trim). The original request was brushed aluminum letters and back lit, but we may go with face lit. Backlit letters would have 1/2 inch standoff and be about 2.5 inches in front of the frame. Facelit letters (which could be brushed or clear) would be surface mounted and stand out 2 to 3 inches. The width of the enclosed frame is intended to match the width of the existing frame (see attached photos ...#2058 and....#2059) which about 8.5 inches.