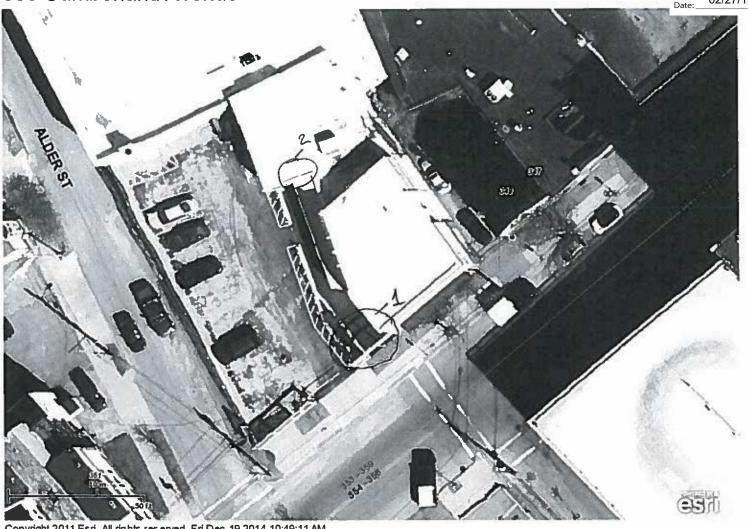

I have just met with Alex Jaegerman, Barbara Barhydt, and Deb Andrews to review the proposed sign "package" in view of its very large scale and the fact it effectively comprises three signs. We concluded that the proposed signs appear to be acceptable in principle, but before formally approving the waiver we would like a few more details as listed below (as the photomontages submitted are in B/W and difficult to see and scale from):

Please provide a scaled elevation of the proposed 4' X 31' panel showing how it will look from the side and front and clarifying materials, colors, dimensions of the letters etc;

For the panel with logo below the larger panel, please confirm the paint color and logo color, the size of the vinyl logo (is 6'7" the diameter?) and confirm that this will not have any lighting;

Regarding the circle logo on the wall above the vestibule, could you confirm the colors and that only the outline ring and the ship/water will be back lit;

Please confirm that the existing circle on the upper wall nearest to Cumberland (which had the "Goodwill" logo in it) has or will be removed.