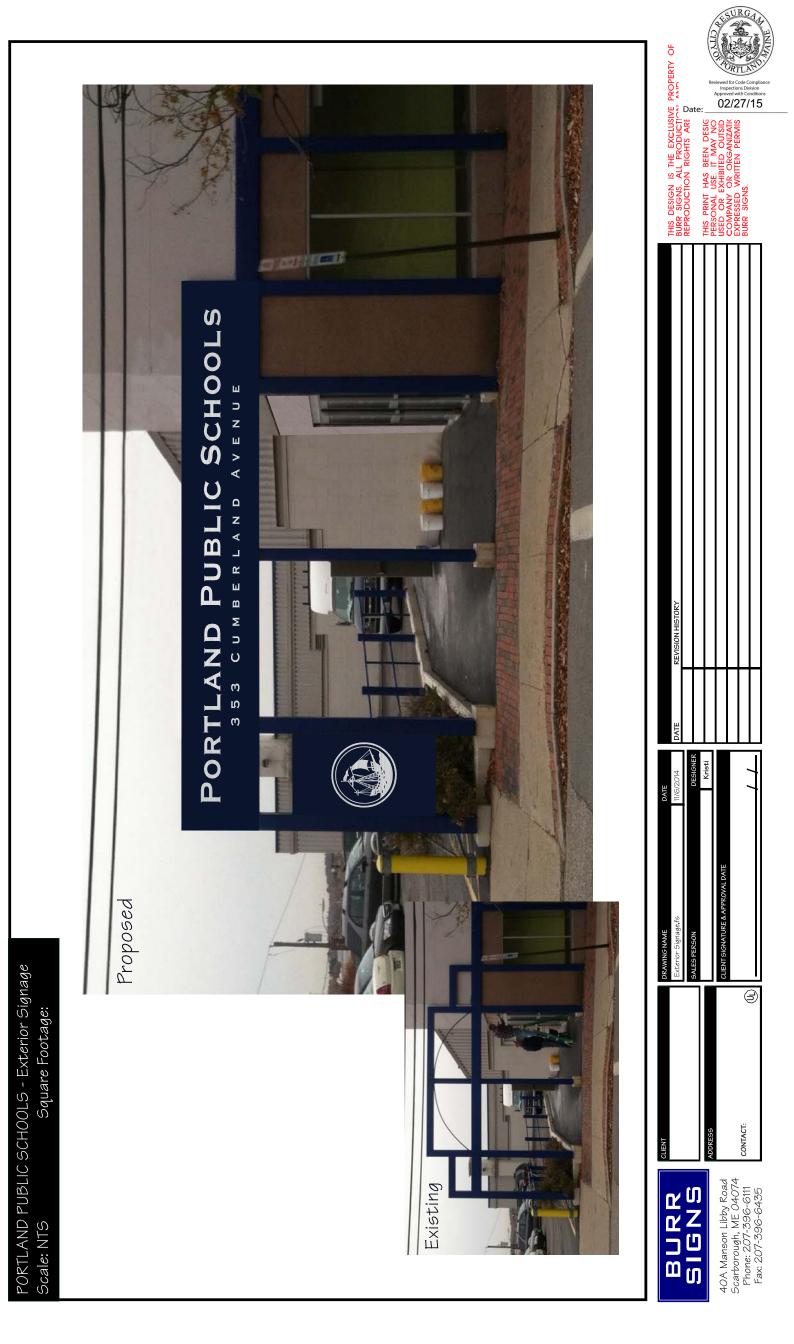

1. The letters on the 4' by 31' sign proposed for the top of the existing frame are centered and to scale (see attached proof). The larger capital letters (P,P,S) in the "PORTLAND PUBLIC SCHOOLS" line are 13.25" high and smaller caps are 10.75". The numbers plus the letters C and A on the "353 Cumberland Avenue" line are 5.5" high and the remaining letters 4.5" high. The aluminum header panel will be fully enclosed, painted to match our letterhead pantone like the rest of our site trim color (Glidden True/Pure Blue, #62BB 081369 (order #A 1483, see attached photo of existing trim). The original request was brushed aluminum letters and back lit, but we may go with face lit. Backlit letters would have 1/2 inch standoff and be about 2.5 inches in front of the frame. Facelit letters (which could be brushed or clear) would be surface mounted and stand out 2 to 3 inches. The width of the enclosed frame is intended to match the width of the existing frame (see attached photos ...#2058 and....#2059) which about 8.5 inches.

2. The small panel below the enclosed sign will fit exactly edge to edge the existing outside column spacing (55 to 56 inches) and be 96 inches high (again the proof is to scale). The 0.080 aluminum panel will be painted True/Pure Blue and the applied cut vinyl either brushed aluminum if back lit and white if facelit. (Note: Would you or other members of the Planning Department have a desired preference?) The logo on this panel would be 44 inches in diameter and would have no lighting (single face panel in front of columns).

Please provide a scaled elevation of the proposed 4' X 31' panel showing how it will look from the side and front and clarifying materials, colors, dimensions of the letters etc;

For the panel with logo below the larger panel, please confirm the paint color and logo color, the size of the vinyl logo (is 6'7" the diameter?) and confirm that this will not have any lighting;

I will do my best to address your specific questions as well as provide perspective where details may be lacking.

1. The letters on the 4' by 31' sign proposed for the top of the existing frame are centered and to scale (see attached proof). The larger capital letters (P,P,S) in the "PORTLAND PUBLIC SCHOOLS" line are 13.25" high and smaller caps are 10.75". The numbers plus the letters C and A on the "353 Cumberland Avenue" line are 5.5" high and the remaining letters 4.5" high. The aluminum header panel will be fully enclosed, painted to match our letterhead pantone like the rest of our site trim color (Glidden True/Pure Blue, #62BB 081369 (order #A 1483, see attached photo of existing trim). The original request was brushed aluminum letters and back lit, but we may go with face lit. Backlit letters would have 1/2 inch standoff and be about 2.5 inches in front of the frame. Facelit letters (which could be brushed or clear) would be surface mounted and stand out 2 to 3 inches. The width of the enclosed frame is intended to match the width of the existing frame (see attached photos ...#2058 and....#2059) which about 8.5 inches.

2. The small panel below the enclosed sign will fit exactly edge to edge the existing outside column spacing (55 to 56 inches) and be 96 inches high (again the proof is to scale). The 0.080 aluminum panel will be painted True/Pure Blue and the applied cut vinyl either brushed aluminum if back lit and white if facelit. (Note: Would you or other members of the Planning Department have a desired preference?)

The logo on this panel would be 44 inches in diameter and would have no lighting (single face panel in <sub>Date:</sub> front of columns).

3. The logo over the main entrance (set well back from the road) will be acrylic with applied vinyl graphic in an aluminum can attached with Jewelite trim cap for easy servicing. Our plan was to back light the entire sign, but we could limit it to the trim and ship itself.