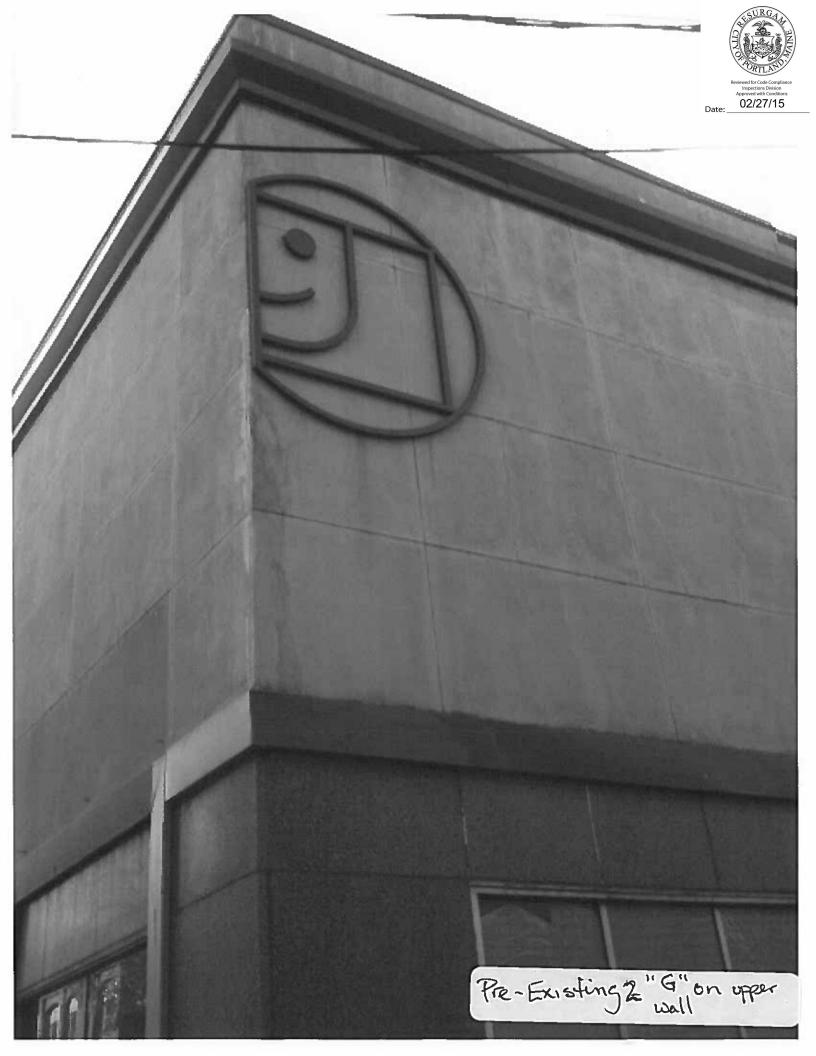

Regarding the circle logo on the wall above the vestibule, could you confirm the colors and that only the outline ring and the ship/water will be back lit;

Please confirm that the existing circle on the upper wall nearest to Cumberland (which had the "Goodwill" logo in it) has or will be removed.

4. With the exception of the "circular" trim piece over the main entrance where our large logo will be placed, all remnants of the former Goodwill signage has been removed.

I hope and trust this helps enlighten your appreciation for the dynamics of our sign request. Should you have any further questions, please don't hesitate to contact me (office with voicemail: 842-5342, pager: 741-8468; and/or cell: 239-5371).