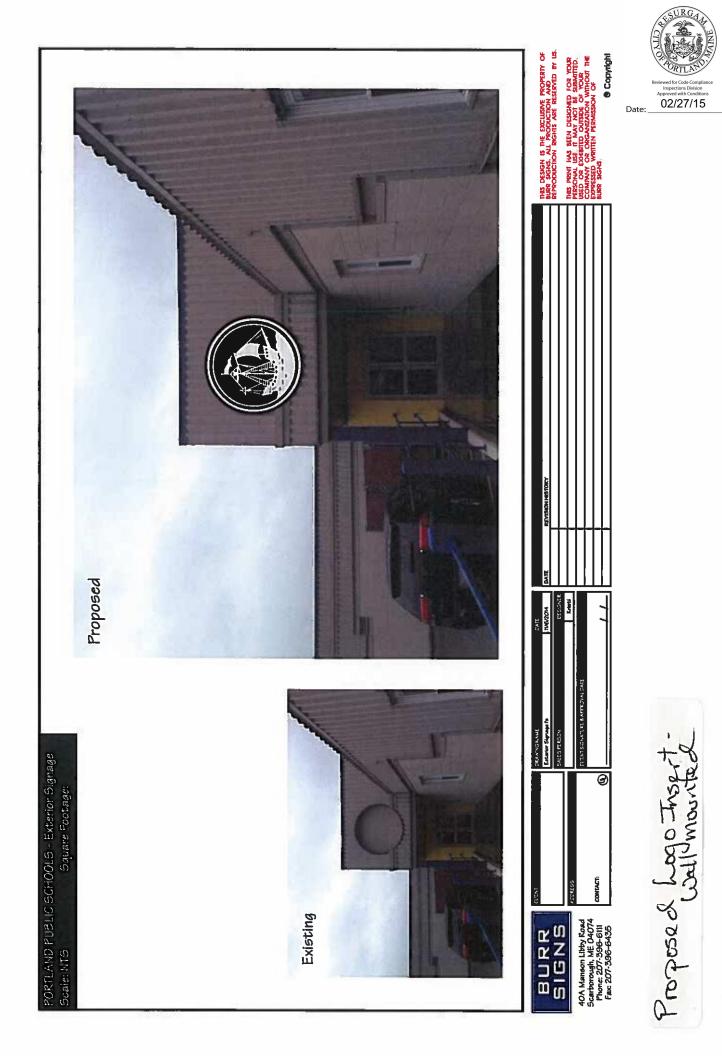

3. The logo over the main entrance (set well back from the road) will be acrylic with applied vinyl graphic in an aluminum can attached with Jewelite trim cap for easy servicing. Our plan was to back light the entire sign, but we could limit it to the trim and ship itself.

Regarding the circle logo on the wall above the vestibule, could you confirm the colors and that only the outline ring and the ship/water will be back lit;

Please confirm that the existing circle on the upper wall nearest to Cumberland (which had the "Goodwill" logo in it) has or will be removed.

The logo on this panel would be 44 inches in diameter and would have no lighting (single face panel in <sub>Date:</sub> front of columns).

3. The logo over the main entrance (set well back from the road) will be acrylic with applied vinyl graphic in an aluminum can attached with Jewelite trim cap for easy servicing. Our plan was to back light the entire sign, but we could limit it to the trim and ship itself.