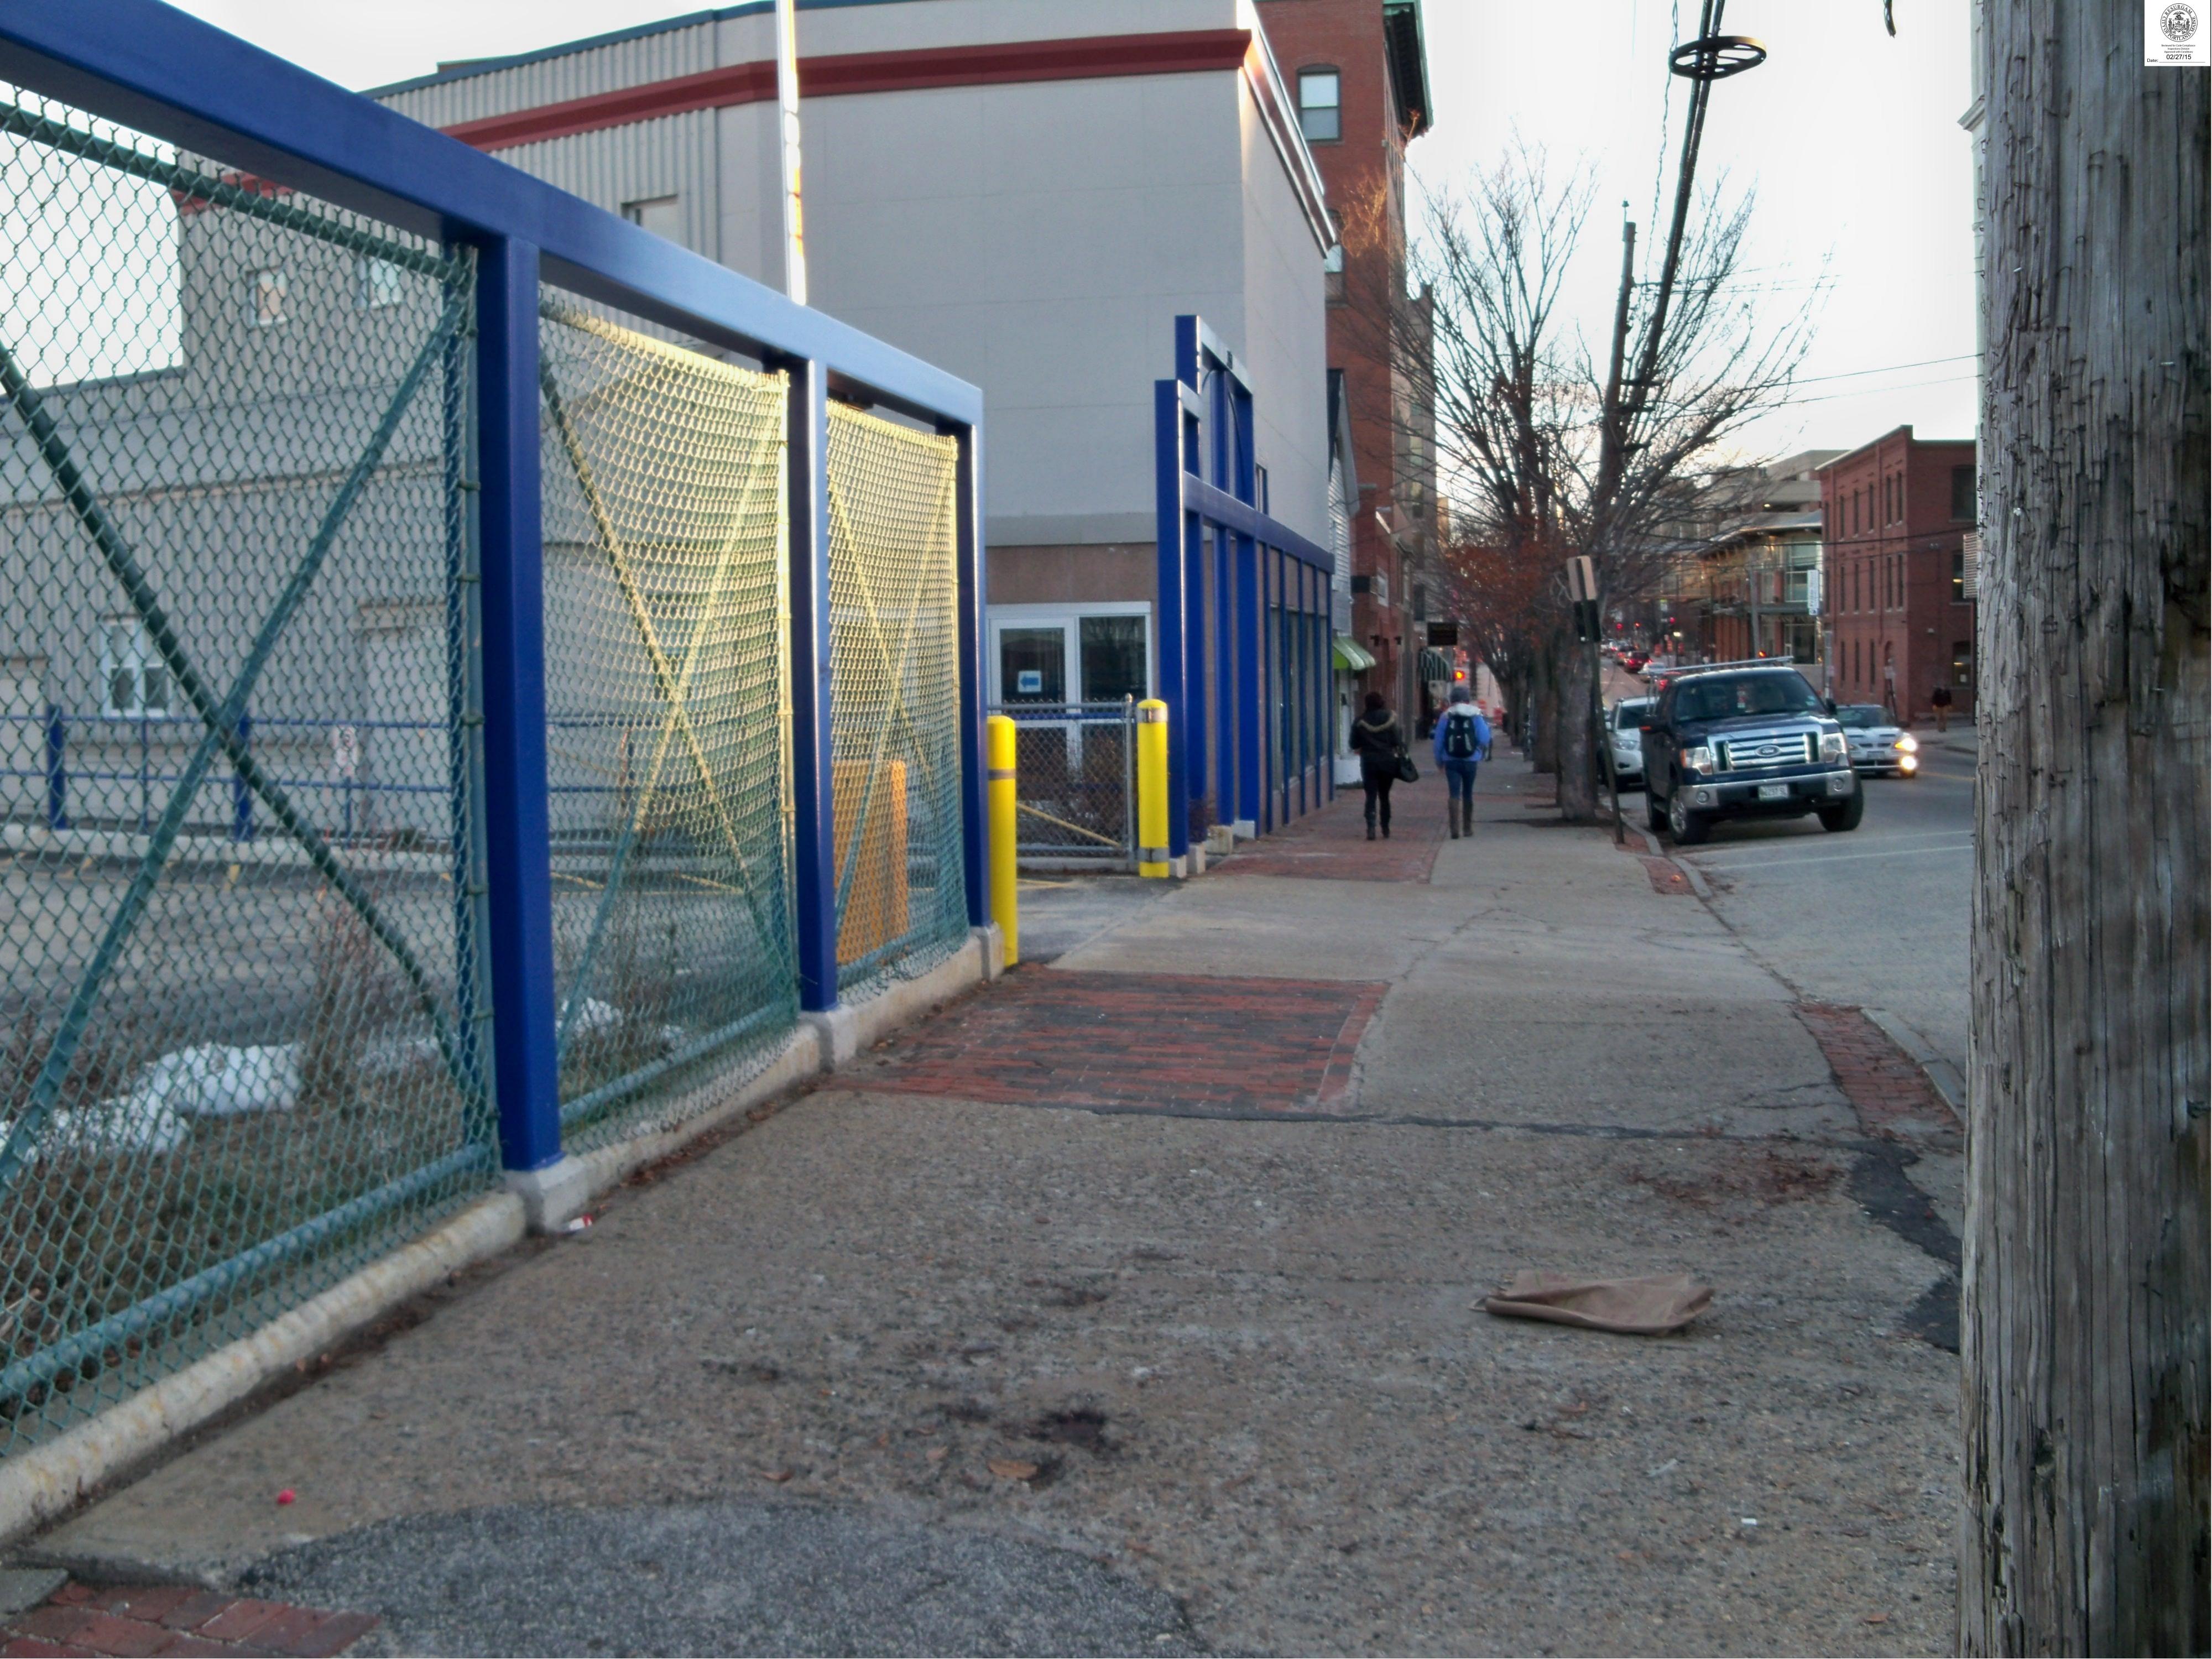

1. The letters on the 4' by 31' sign proposed for the top of the existing frame are centered and to scale (see attached proof). The larger capital letters (P,P,S) in the "PORTLAND PUBLIC SCHOOLS" line are 13.25" high and smaller caps are 10.75". The numbers plus the letters C and A on the "353 Cumberland Avenue" line are 5.5" high and the remaining letters 4.5" high. The aluminum header panel will be fully enclosed, painted to match our letterhead pantone like the rest of our site trim color (Glidden True/Pure Blue, #62BB 081369 (order #A 1483, see attached photo of existing trim). The original request was brushed aluminum letters and back lit, but we may go with face lit. Backlit letters would have 1/2 inch standoff and be about 2.5 inches in front of the frame. Facelit letters (which could be brushed or clear) would be surface mounted and stand out 2 to 3 inches. The width of the enclosed frame is intended to match the width of the existing frame (see attached photos ...#2058 and....#2059) which about 8.5 inches.

I will do my best to address your specific questions as well as provide perspective where details may be lacking.

1. The letters on the 4' by 31' sign proposed for the top of the existing frame are centered and to scale (see attached proof). The larger capital letters (P,P,S) in the "PORTLAND PUBLIC SCHOOLS" line are 13.25" high and smaller caps are 10.75". The numbers plus the letters C and A on the "353 Cumberland Avenue" line are 5.5" high and the remaining letters 4.5" high. The aluminum header panel will be fully enclosed, painted to match our letterhead pantone like the rest of our site trim color (Glidden True/Pure Blue, #62BB 081369 (order #A 1483, see attached photo of existing trim). The original request was brushed aluminum letters and back lit, but we may go with face lit. Backlit letters would have 1/2 inch standoff and be about 2.5 inches in front of the frame. Facelit letters (which could be brushed or clear) would be surface mounted and stand out 2 to 3 inches. The width of the enclosed frame is intended to match the width of the existing frame (see attached photos ...#2058 and....#2059) which about 8.5 inches.