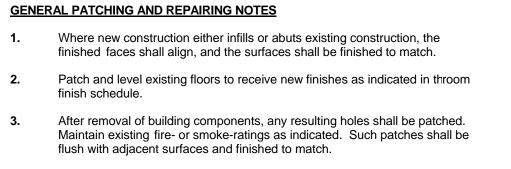

4

4

3

3

5

5

2

4. Existing Corridor carpet to be protected during construction to avoid damage.

1

At all new penetrations patch and match the color and profile of existing wall 5.

6. If ALTERNATE #3 not taken, contractor to match and patch color and profile of existing base. FURNITURE, EQUIPMENT AND FINISHES GENERAL NOTES: