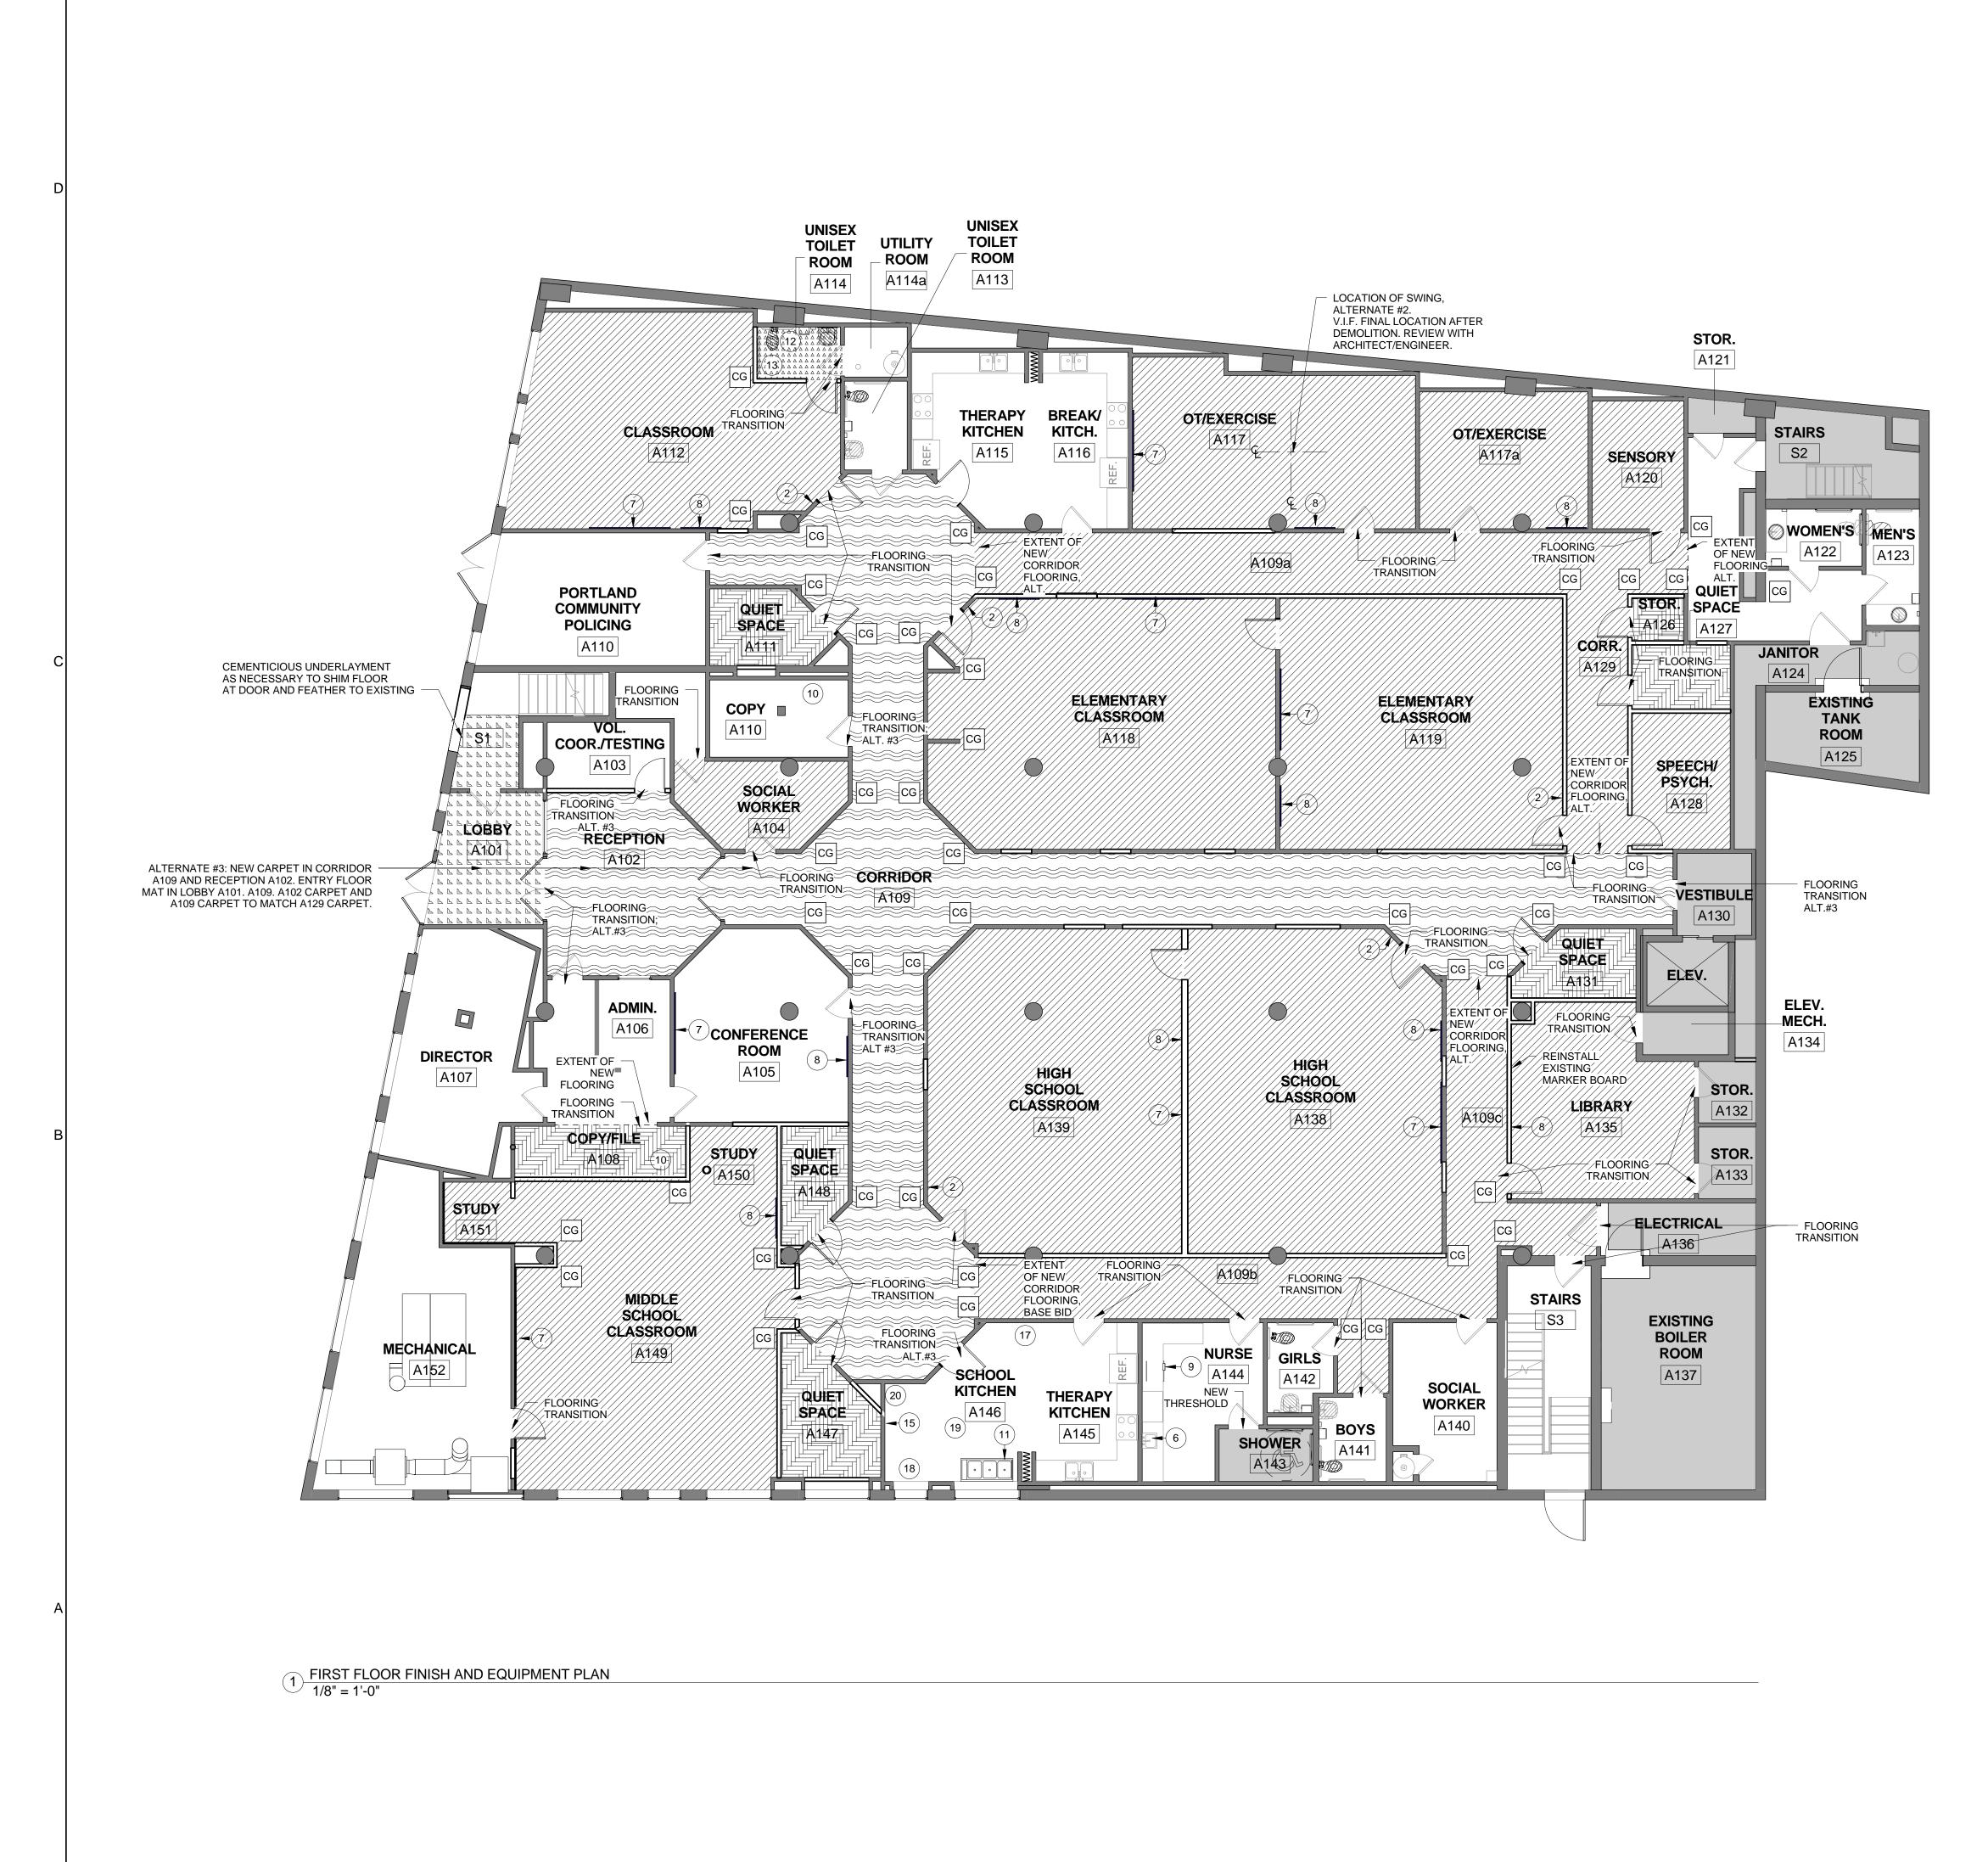

4

4

3

3

5

5

2

4. Existing Corridor carpet to be protected during construction to avoid damage.

1

At all new penetrations patch and match the color and profile of existing wall 5.

6. If ALTERNATE #3 not taken, contractor to match and patch color and profile of existing base. FURNITURE, EQUIPMENT AND FINISHES GENERAL NOTES:

SEE ALTERNATES

2.

- OWNER PROVIDED AND INSTALLED ITEMS INCLUDE: PAPER TOWEL DISPENSORS
  - TOILET PAPER DISPERS SOAP DISPENSORS SANITARY NAPKIN RECEPTACLES
  - SIGNAGE FIRE EXTINGUISHERS
  - MIRRORS TACK BOARDS (TB)
  - MARKER BOARDS (MB)

GC PROVIDED/ GC INSTALLED ITEMS INCLUDE (NOT LIMITED TO): GRAB BARS CORNER GUARDS (CG)

| ACCESSORIES SCHEDULE                                                                                                                                                                                                                                                                                                          |                                                                                                                                                                                                                                                                                                                                                                                                                                                                                                                                                                                                         |
|-------------------------------------------------------------------------------------------------------------------------------------------------------------------------------------------------------------------------------------------------------------------------------------------------------------------------------|---------------------------------------------------------------------------------------------------------------------------------------------------------------------------------------------------------------------------------------------------------------------------------------------------------------------------------------------------------------------------------------------------------------------------------------------------------------------------------------------------------------------------------------------------------------------------------------------------------|
| ACCESSORIES SCHEDULE                                                                                                                                                                                                                                                                                                          |                                                                                                                                                                                                                                                                                                                                                                                                                                                                                                                                                                                                         |
| SOAP DISPENSER (SD)                                                                                                                                                                                                                                                                                                           | 0/0                                                                                                                                                                                                                                                                                                                                                                                                                                                                                                                                                                                                     |
| HAND SANITIZER                                                                                                                                                                                                                                                                                                                | 0/0                                                                                                                                                                                                                                                                                                                                                                                                                                                                                                                                                                                                     |
| PAPER TOWEL DISPENSER (PT)                                                                                                                                                                                                                                                                                                    | 0/0                                                                                                                                                                                                                                                                                                                                                                                                                                                                                                                                                                                                     |
| TOILET PAPER DISPENSER (TPD)                                                                                                                                                                                                                                                                                                  | 0/0                                                                                                                                                                                                                                                                                                                                                                                                                                                                                                                                                                                                     |
| MIRROR                                                                                                                                                                                                                                                                                                                        | 0/0                                                                                                                                                                                                                                                                                                                                                                                                                                                                                                                                                                                                     |
| COUNTER-MOUNTED EYEWASH                                                                                                                                                                                                                                                                                                       | C/C                                                                                                                                                                                                                                                                                                                                                                                                                                                                                                                                                                                                     |
| MARKER BOARD (4'H X 8'W) (MB)                                                                                                                                                                                                                                                                                                 | 0/0                                                                                                                                                                                                                                                                                                                                                                                                                                                                                                                                                                                                     |
| TACK BOARD (4'W X 4'H) (TB)                                                                                                                                                                                                                                                                                                   | 0/0                                                                                                                                                                                                                                                                                                                                                                                                                                                                                                                                                                                                     |
| UNDER COUNTER REFRIGERATOR                                                                                                                                                                                                                                                                                                    | 0/0                                                                                                                                                                                                                                                                                                                                                                                                                                                                                                                                                                                                     |
| COPIER                                                                                                                                                                                                                                                                                                                        | 0/0                                                                                                                                                                                                                                                                                                                                                                                                                                                                                                                                                                                                     |
| TRIPLE BASIN SINK                                                                                                                                                                                                                                                                                                             | 0/0                                                                                                                                                                                                                                                                                                                                                                                                                                                                                                                                                                                                     |
| 36" GRAB BAR                                                                                                                                                                                                                                                                                                                  | C/C                                                                                                                                                                                                                                                                                                                                                                                                                                                                                                                                                                                                     |
| 42" GRAB BAR                                                                                                                                                                                                                                                                                                                  | C/C                                                                                                                                                                                                                                                                                                                                                                                                                                                                                                                                                                                                     |
| SANITARY NAPKIN RECEPTACLE (SNR)                                                                                                                                                                                                                                                                                              | 0/0                                                                                                                                                                                                                                                                                                                                                                                                                                                                                                                                                                                                     |
| WIRE SHELVING                                                                                                                                                                                                                                                                                                                 | 0/0                                                                                                                                                                                                                                                                                                                                                                                                                                                                                                                                                                                                     |
| SALAD BAR                                                                                                                                                                                                                                                                                                                     | 0/0                                                                                                                                                                                                                                                                                                                                                                                                                                                                                                                                                                                                     |
| MILK COOLER                                                                                                                                                                                                                                                                                                                   | 0/0                                                                                                                                                                                                                                                                                                                                                                                                                                                                                                                                                                                                     |
| DELI COOLER                                                                                                                                                                                                                                                                                                                   | 0/0                                                                                                                                                                                                                                                                                                                                                                                                                                                                                                                                                                                                     |
| WORK TABLE                                                                                                                                                                                                                                                                                                                    | 0/0                                                                                                                                                                                                                                                                                                                                                                                                                                                                                                                                                                                                     |
| REFRIGERATOR                                                                                                                                                                                                                                                                                                                  | 0/0                                                                                                                                                                                                                                                                                                                                                                                                                                                                                                                                                                                                     |
| PROVIDE BLOCKING AT ALL WALL MOUNTED<br>ACCESSORIES:<br>O/O=OWNER PROVIDED/OWNER INSTALLED<br>C/C=CONTRACTOR PROVIDED/CONTRACTOR<br>INSTALLED<br>O/C=OWNER PROVIDED/CONTRACTOR INSTALLED<br><b>NOTE:</b><br>1. REFER TO TYPICAL MOUNTING HEIGHTS PER B5/A401<br>2. HATCHED PLUMBING FIXTURES DENOTE ADA<br>COMPLIANT FIXTURES |                                                                                                                                                                                                                                                                                                                                                                                                                                                                                                                                                                                                         |
|                                                                                                                                                                                                                                                                                                                               | HAND SANITIZER<br>PAPER TOWEL DISPENSER (PT)<br>TOILET PAPER DISPENSER (TPD)<br>MIRROR<br>COUNTER-MOUNTED EYEWASH<br>MARKER BOARD (4'H X 8'W) (MB)<br>TACK BOARD (4'W X 4'H) (TB)<br>UNDER COUNTER REFRIGERATOR<br>COPIER<br>TRIPLE BASIN SINK<br>36" GRAB BAR<br>42" GRAB BAR<br>42" GRAB BAR<br>SANITARY NAPKIN RECEPTACLE (SNR)<br>WIRE SHELVING<br>SALAD BAR<br>MILK COOLER<br>MILK COOLER<br>DELI COOLER<br>WORK TABLE<br>REFRIGERATOR<br>BLOCKING AT ALL WALL MOUNTED<br>DRIES:<br>NER PROVIDED/OWNER INSTALLED<br>TRACTOR PROVIDED/CONTRACTOR INSTALLED<br>SATALLED<br>SATA HOUNTING HEIGHTS PER |

## **FINISH LEGEND**

CARPET (SC-) ALTERNATE #3 CARPET (SC-) ALTERNATE #3 ENTRY FLOOR MAT (EFM-) VINYL COMPOSITION TILE (VCT-) CERAMIC TILE (CT-) NOT IN SCOPE NO FLOORING CHANGE