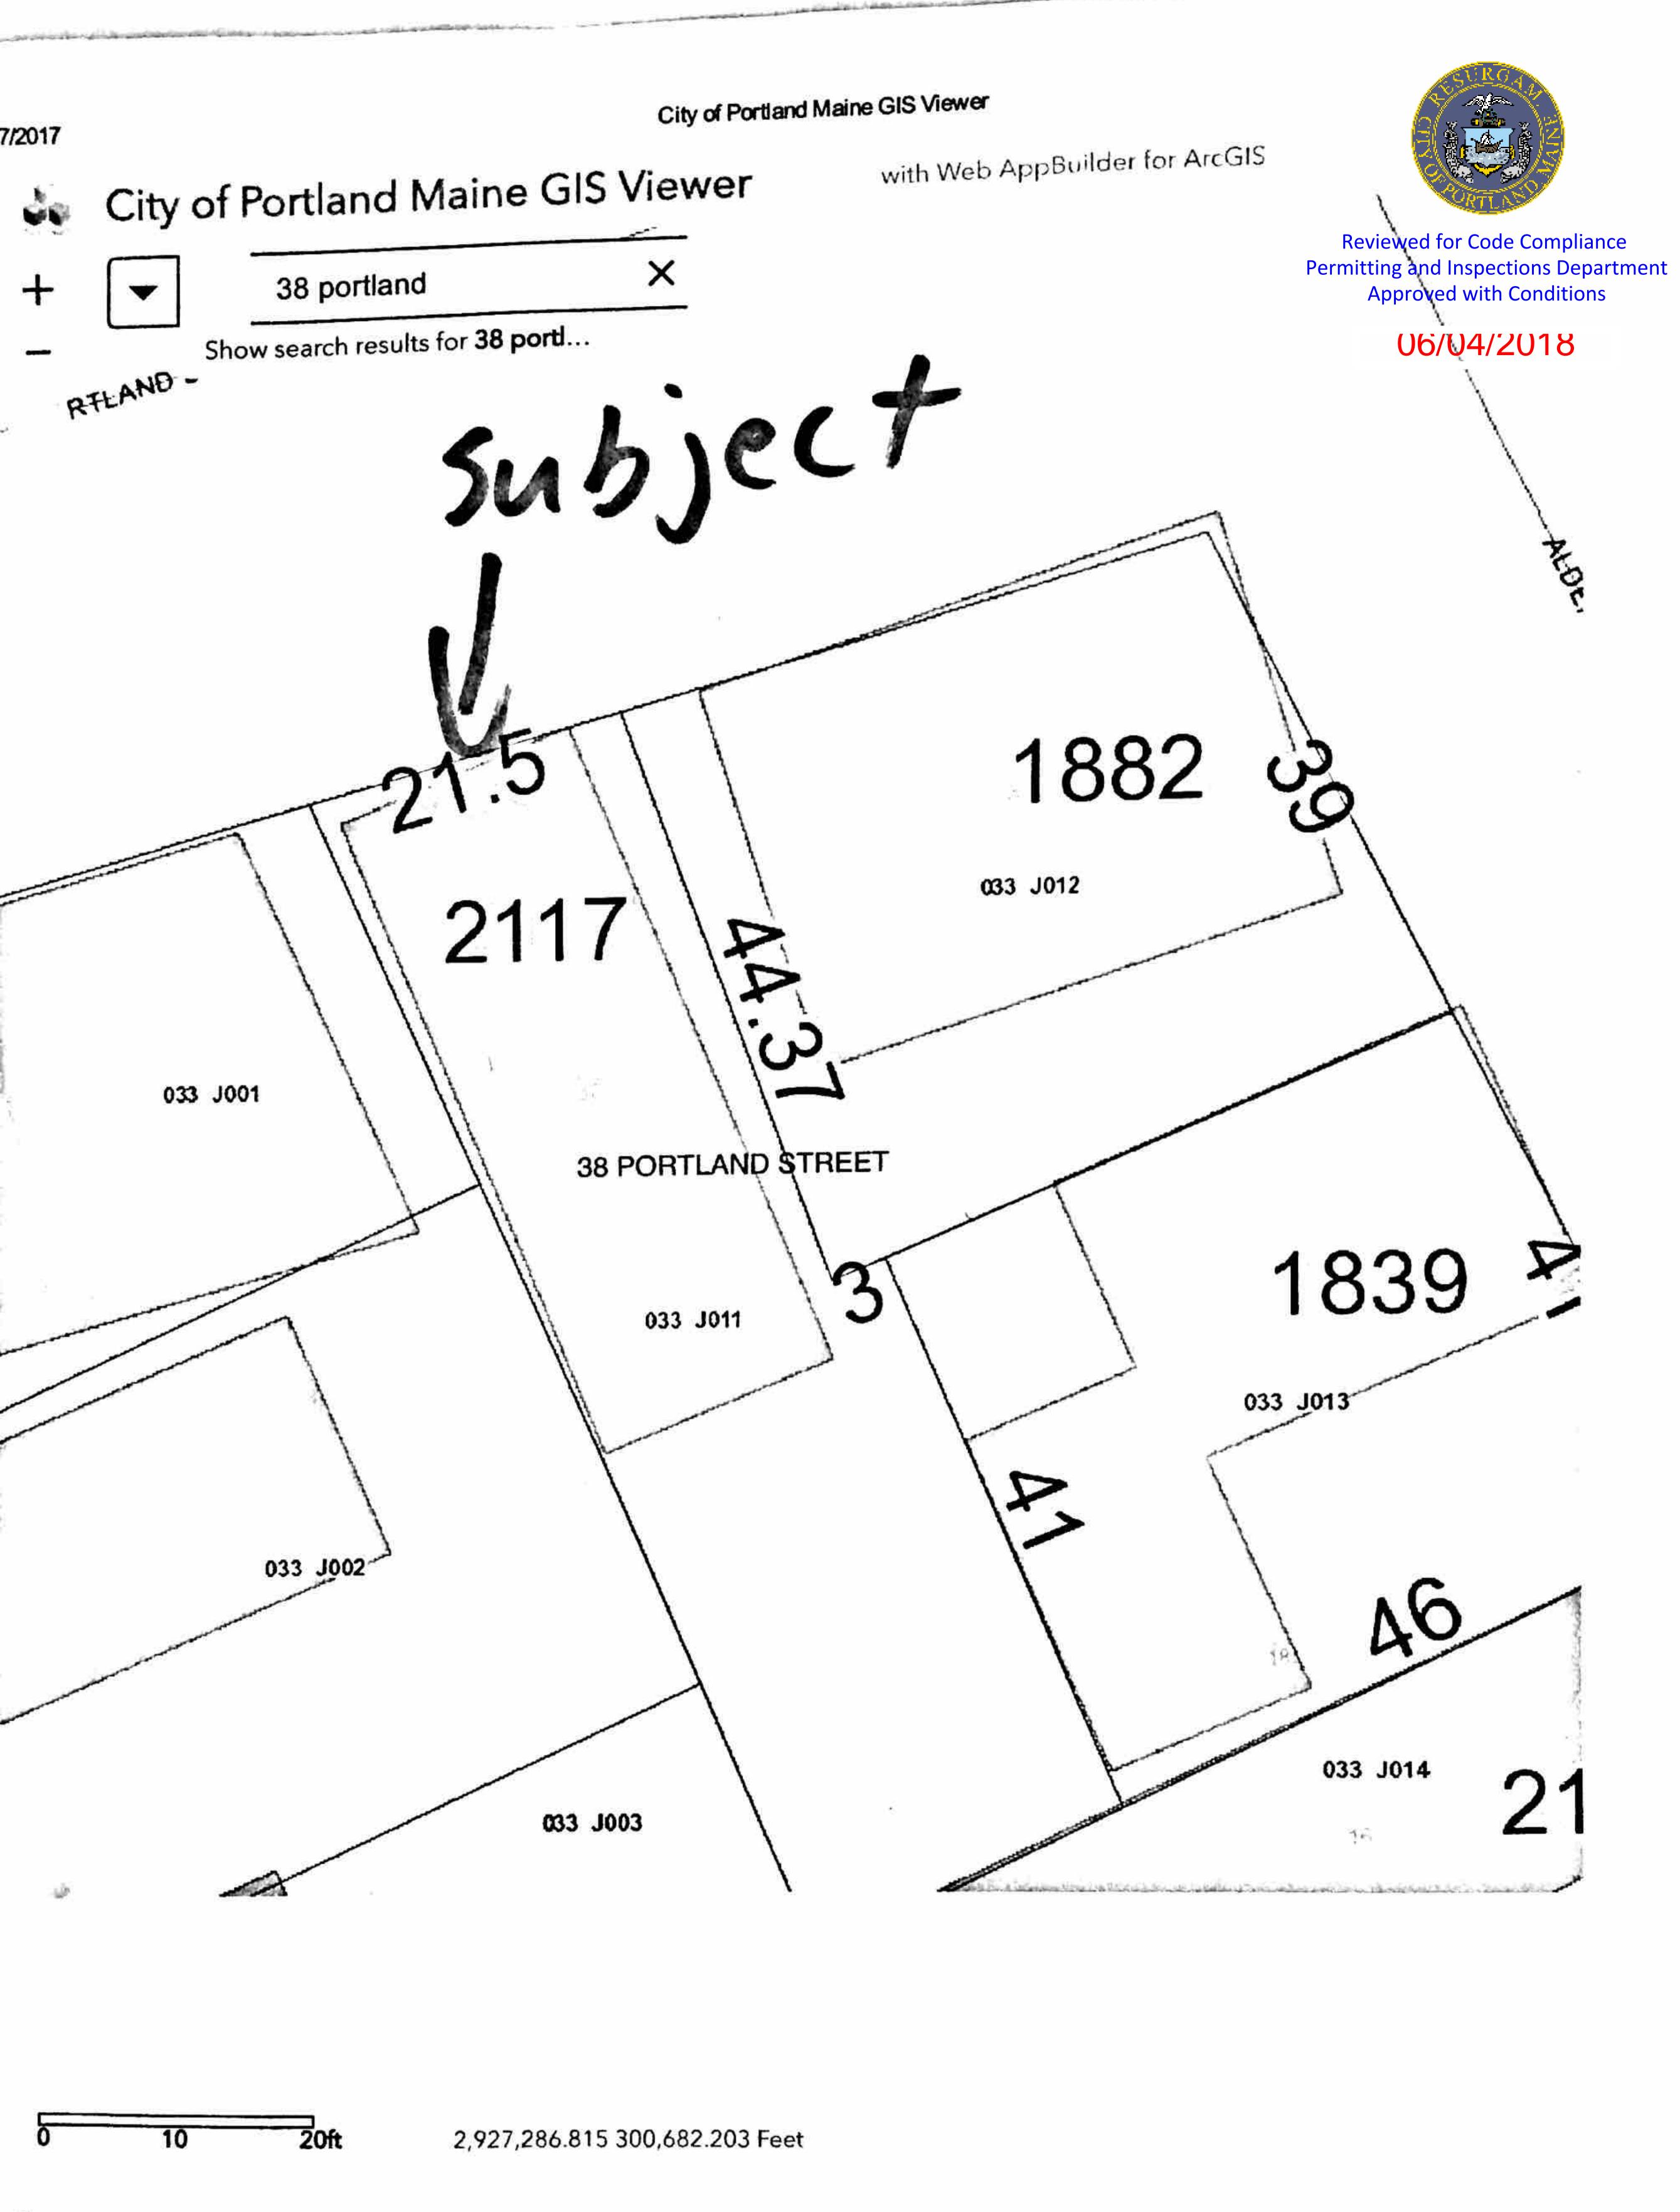

3/22/18

To the City of Portland,

06/04/2018

**Approved with Conditions** 

My name is Scot Herrigel, the owner of 38 Portland Street. Please have this letter serve as acknowledgement that I give my brother, John Herrigel, full permission to convert the entire lower level of this building into an oyster raw bar per the building plans submitted with this application.

If you have any questions I can be reached at 207-320-5458 and scotherrigel@gmail.com

Thanks for your time and all the best,

Soot Herrigel

## Portland, Maine



## Yes. Life's good here.

Permitting and Inspections Department Michael A. Russell, MS, Director

## **Certificate of Accessible Building Compliance**

All facilities for the use of a public entity shall be readily accessible by individuals with disabilities.