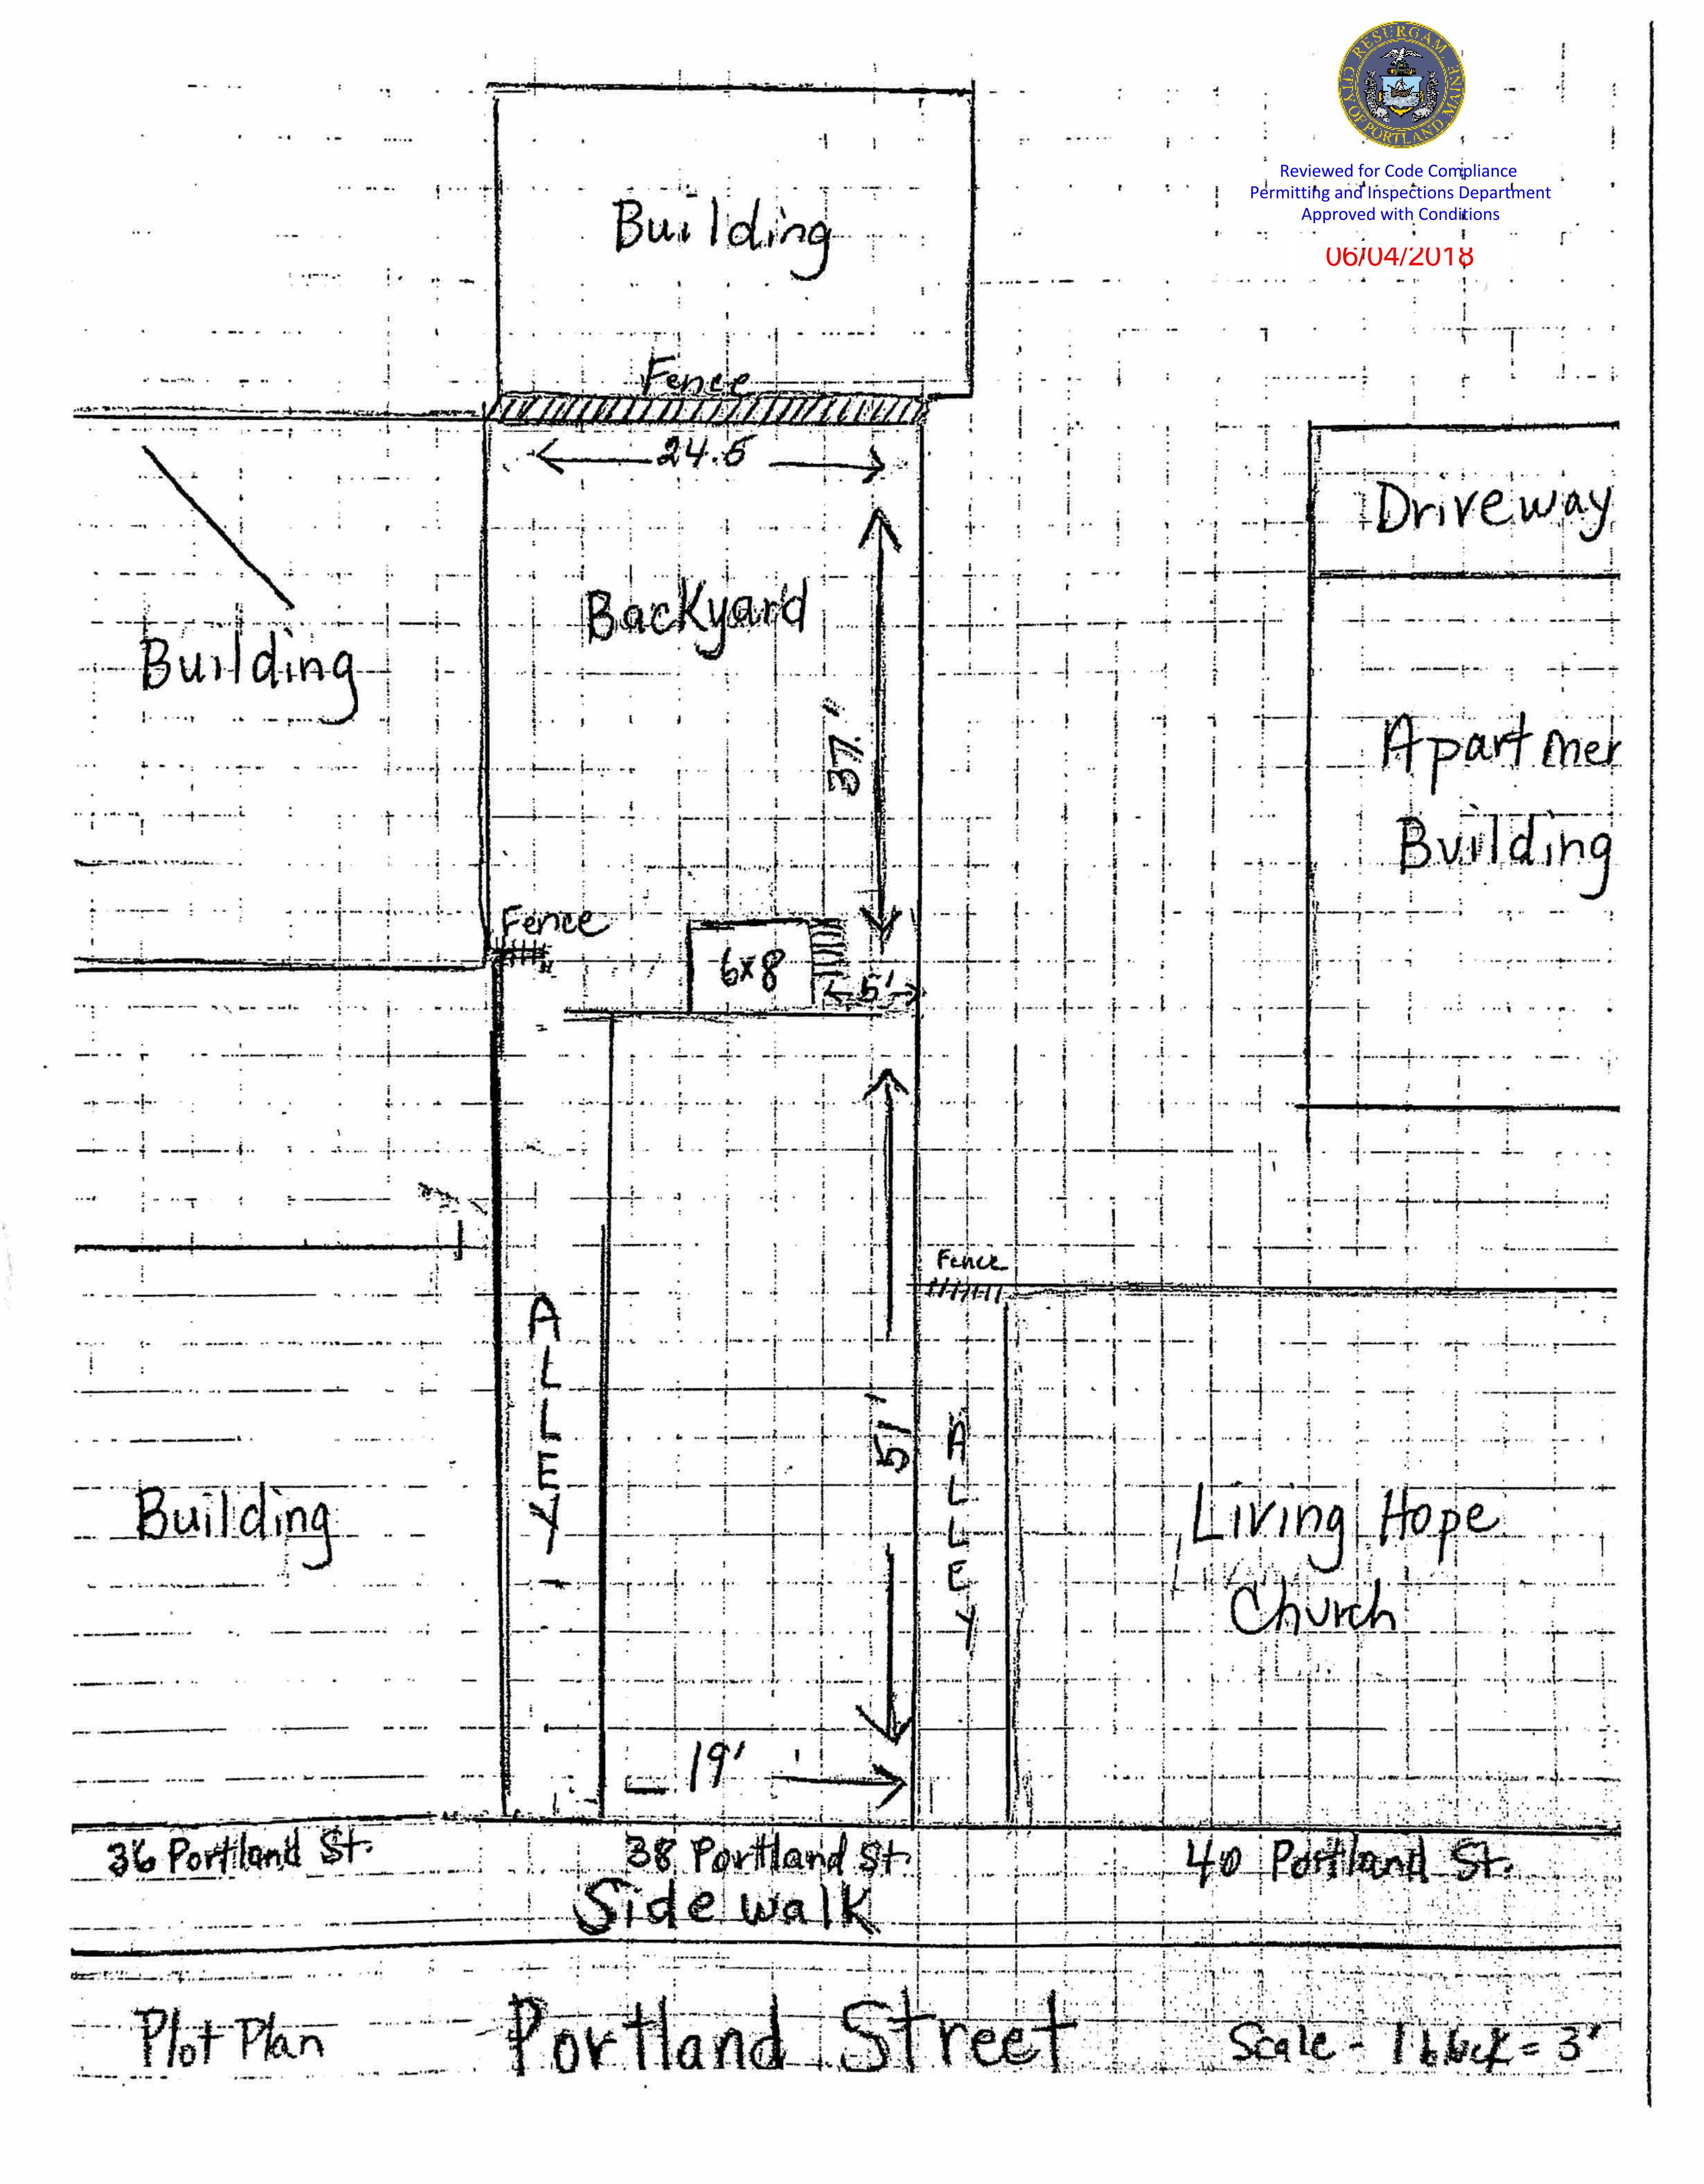

3/22/18

To the City of Portland,

06/04/2018

**Approved with Conditions** 

My name is Scot Herrigel, the owner of 38 Portland Street. Please have this letter serve as acknowledgement that I give my brother, John Herrigel, full permission to convert the entire lower level of this building into an oyster raw bar per the building plans submitted with this application.

If you have any questions I can be reached at 207-320-5458 and scotherrigel@gmail.com

Thanks for your time and all the best,

Soot Herrigel

## Portland, Maine



## Yes. Life's good here.

Permitting and Inspections Department Michael A. Russell, MS, Director

## **Certificate of Accessible Building Compliance**

All facilities for the use of a public entity shall be readily accessible by individuals with disabilitie