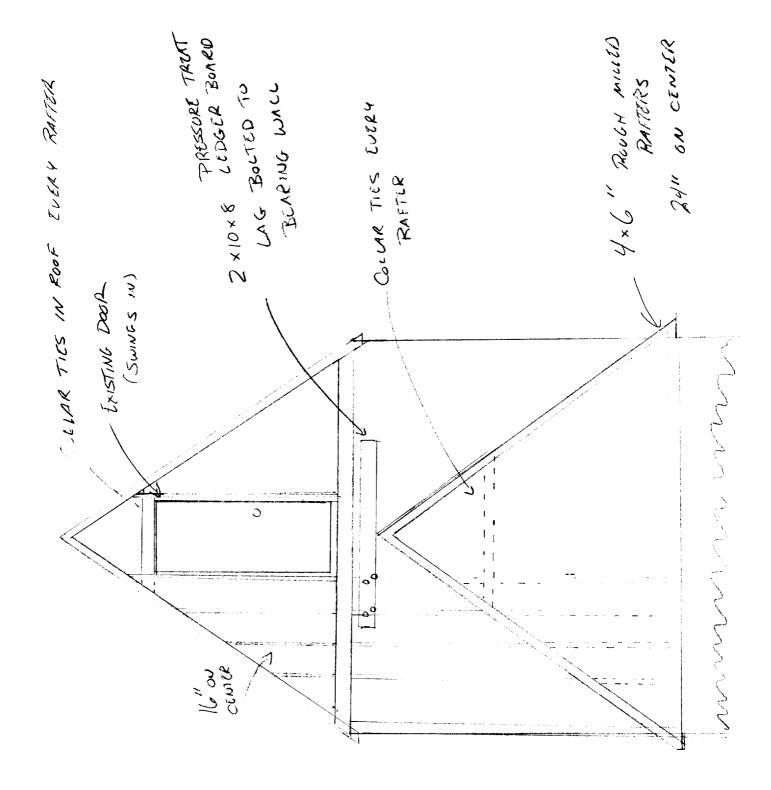

HANOUSE

YXY POSTS UNLY TO LOAD SCCURED UNLY TO LOAD 78 x 32 Door 4x4 PRESSURE TRENTED POSTS ExistING DOOR 田田田

SECURED TO PEPUTCH! JOIST STRINGERS 16" ON CENTER NOT BUR WET OF DECK L'XIX TRESSURE TRENTED DECKINE LEPOCER BOARD PRESCORE TRUMED WATH POST HANCERS RAILING AT 36" y' on conter 2, x 8, x 10, x 8, x 2, x 8, x 8/2 Troop UXL 2×10,×8 3 KAFIERS