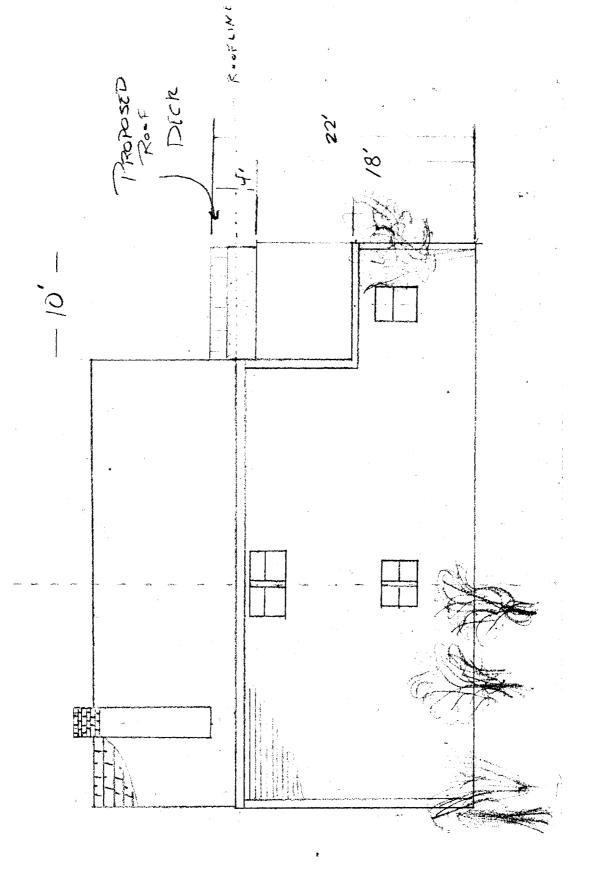

not need according YOR #7186 = from Popur 30fg10%11 11901 Section 14-4366) horx, 416 dey duck = so to Reclosest residential Sixte Brilly 101 418 deep 136 × Venier . 1 CATLAND STACE 4 myout 1 M November

HANOUSE

YXY POSTS UNLY TO LOAD SCCURED UNLY TO LOAD 78 x 32 Door 4x4 PRESSURE TRENTED POSTS ExistING DOOR 田田田

SECURED TO PEPUTCH! JOIST STRINGERS 16" ON CENTER NOT BUR WET OF DECK L'XIX TRESSURE TRENTED DECKINE LEPOCER BOARD PRESCORE TRUMED WATH POST HANCERS RAILING AT 36" y' on conter 2, x 8, x 10, x 8, x 2, x 8, x 8/2 Troop UXL 2×10,×8 3 KAFIERS