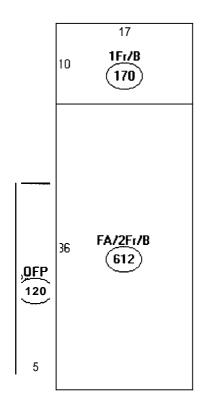

1 = " h/

| I                      |         |
|------------------------|---------|
| Descriptor/Area        |         |
| A:FA/2Fr/B<br>612 sqft |         |
| B:OFP<br>120 sqft      |         |
| C: 1Fr/B<br>170 sqft   |         |
|                        |         |
| building a             | 16'deep |
|                        | 1       |
|                        | at,     |
|                        |         |
|                        |         |
|                        |         |
|                        |         |