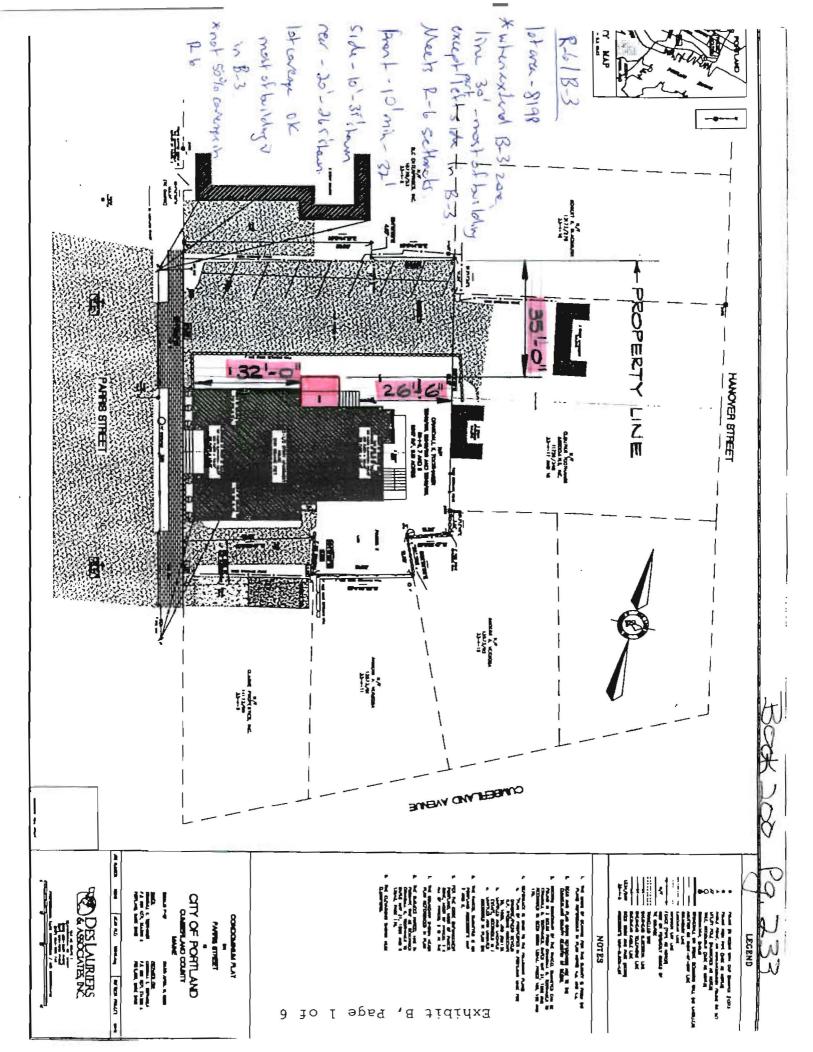

| 150 SQUARE FEET                                                                                                                                                                                                                                                                                                                   | Applicant *must be owner, Lessee or Bu                                                             | yer Telephone:                                                   |
|-----------------------------------------------------------------------------------------------------------------------------------------------------------------------------------------------------------------------------------------------------------------------------------------------------------------------------------|----------------------------------------------------------------------------------------------------|------------------------------------------------------------------|
| Tax Assessor's Chart, Block & Lot<br>Chart# Block# Lot#                                                                                                                                                                                                                                                                           |                                                                                                    |                                                                  |
| 11                                                                                                                                                                                                                                                                                                                                | Name SUSAN STANHOP                                                                                 |                                                                  |
| 33 I ///                                                                                                                                                                                                                                                                                                                          | Address    PARRIS ST. UNI                                                                          | T 1 (CELL) 761-7248                                              |
|                                                                                                                                                                                                                                                                                                                                   | City, State & Zip PORTLAND M                                                                       | E 04101                                                          |
| Lessee/DBA (If Applicable)                                                                                                                                                                                                                                                                                                        | Owner (if different from Applicant)                                                                | Cost Of<br>Work: \$ 800.00                                       |
|                                                                                                                                                                                                                                                                                                                                   | Nате                                                                                               | Work: \$                                                         |
|                                                                                                                                                                                                                                                                                                                                   | Address                                                                                            | C of O Fee: \$                                                   |
|                                                                                                                                                                                                                                                                                                                                   | City, State & Zip                                                                                  | Total Fee: \$30                                                  |
| Current legal use (i.e. single family)                                                                                                                                                                                                                                                                                            | 20MINIUM                                                                                           | L                                                                |
| If vacant, what was the previous use?                                                                                                                                                                                                                                                                                             |                                                                                                    |                                                                  |
| Proposed Specific use:                                                                                                                                                                                                                                                                                                            |                                                                                                    | 1                                                                |
|                                                                                                                                                                                                                                                                                                                                   |                                                                                                    |                                                                  |
| Proposed Specific use:                                                                                                                                                                                                                                                                                                            | If yes, please name                                                                                |                                                                  |
| Project description:                                                                                                                                                                                                                                                                                                              |                                                                                                    |                                                                  |
| TO REPLACE THE EXIST                                                                                                                                                                                                                                                                                                              | ING 5-0" x 12-0" DECK                                                                              |                                                                  |
| Project description:                                                                                                                                                                                                                                                                                                              | ING 5-0" x 12-0" DECK                                                                              |                                                                  |
| TO REPLACE THE EXIST                                                                                                                                                                                                                                                                                                              | ING 5'-0" x 12'-0" DECK                                                                            |                                                                  |
| Project description:<br>TO REPLACE THE EXIST<br>NEW 101-0" x 121-0" DI                                                                                                                                                                                                                                                            | ING 5-0" × 12-0" DECK                                                                              |                                                                  |
| Project description:<br>TO REPLACE THE EXIST<br>NEW 101-0" x 121-0" DI<br>Contractor's name: RICHARD BRUE                                                                                                                                                                                                                         | ING 5-0" × 12-0" DECK                                                                              | WITHA                                                            |
| Project description:<br>TO REPLACE THE EXIST<br>NEW 101-0" x 121-0" DI<br>Contractor's name: <u>RICHARD BRUE</u><br>Address: <u>11 PAREIS ST.</u> UNIT                                                                                                                                                                            | ING 5-0" × 12-0" DECK<br>ECK.<br>5GULIE<br>[ 1<br>04101 1                                          | WITH A<br>Telephone (HOME) 899-1                                 |
| Project description:<br>TO REPLACE THE EXIST<br>NEW 101-0" x 121-0" DI<br>Contractor's name: <u>RICHARD BRUZ</u><br>Address: <u>11 PAREIS ST. UNIT</u><br>ity, State & Zip PORTLAND ME                                                                                                                                            | ING 5-0" × 12'-0" DECK<br>ECK.<br>5GULIS<br>[ 1<br>04101 1<br>2. RICHARD BRUSGULIS 1               | WITH A<br>Telephone (HOME) 899-1<br>Telephone (CELL) 272-39      |
| Project description:<br>TO REPLACE THE EXIST<br>NEW 101-0" × 121-0" DI<br>Contractor's name: <u>RICHARD BRUE</u><br>Address: <u>11 PAREIS ST. UNIT</u><br>City, State & Zip PORTLAND ME<br>Pho should we contact when the permit is read<br>failing address: <u>11 PAREIS ST. UNIT</u>                                            | ING 5-0" × 12-0" DECK<br>ECK.<br>5GULIE<br>TI<br>04101<br>7.RICHARD BRUSGULIS<br>TI PORTLAND, ME O | WITHA<br>Telephone(HOME) 899-1<br>Telephone(CELL) 272-39<br>4101 |
| Project description:<br>TO REPLACE THE EXIST<br>NEW 10'-0" × 12'-0" DI<br>Contractor's name: <u>RICHARD BRUS</u><br>Address: <u>11 PAREIS ST. UNIT</u><br>City, State & Zip PORTLAND ME<br>Tho should we contact when the permit is read<br>failing address: <u>11 PAREIS ST. UNIT</u><br>Please submit all of the information of | ING 5-0" × 12-0" DECK<br>ECK.<br>5GULIE<br>TI<br>04101<br>7.RICHARD BRUSGULIS<br>TI PORTLAND, ME O | WITHA<br>Telephone(HOME) 899-1<br>Telephone(CELL) 272-39<br>4101 |