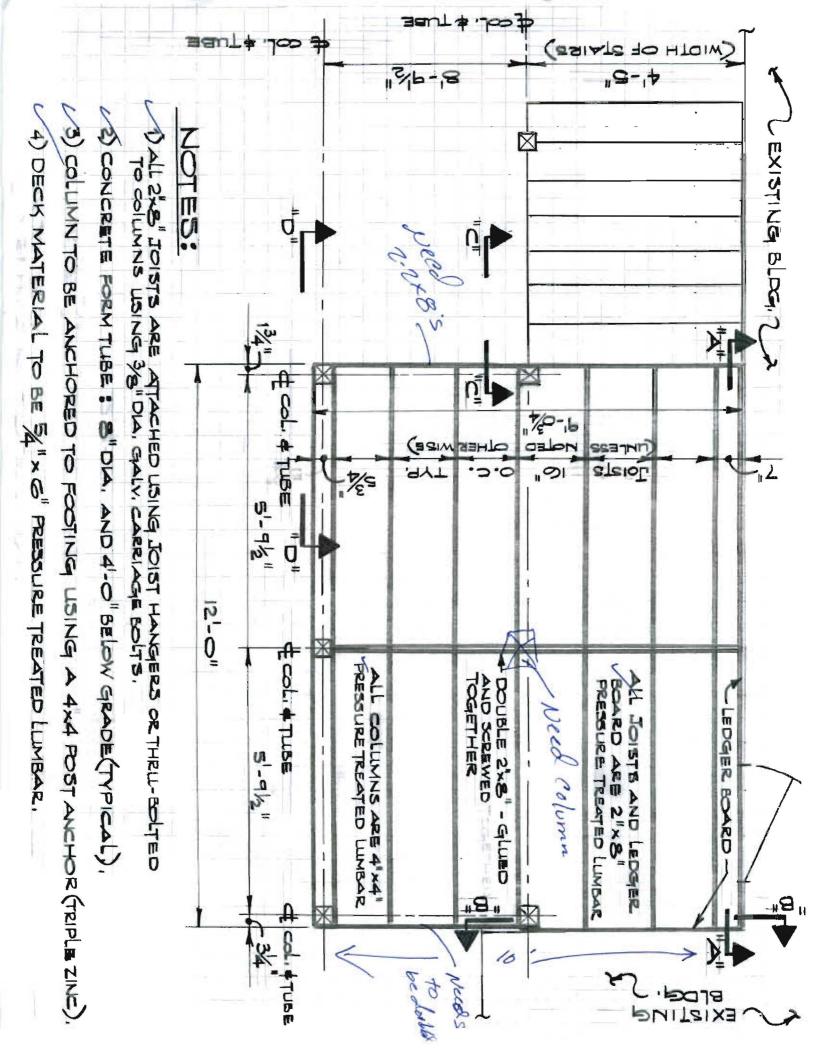

| City of Portland, Maine -<br>389 Congress Street, 04101                                                             | ~                                                       | 07) 874-8716    | Permit No:<br>10-0394            | Date Applied For:<br>04/20/2010 | CBL:<br>033 1007111                |
|---------------------------------------------------------------------------------------------------------------------|---------------------------------------------------------|-----------------|----------------------------------|---------------------------------|------------------------------------|
| Location of Construction:                                                                                           | Owner Name:                                             |                 | Owner Address:                   |                                 | Phone:                             |
| 11 PARRIS ST (#1)                                                                                                   | STANHOPE SUSAN                                          |                 | 11 PARRIS ST #                   | I                               |                                    |
| Business Name:                                                                                                      | Contractor Name:                                        |                 | Contractor Address:              |                                 | Phone                              |
| Lessee/Buyer's Name                                                                                                 | Phone:                                                  |                 | Permit Type:<br>Additions - Dwel | lings                           |                                    |
| Proposed Use:                                                                                                       |                                                         | Propose         | d Project Description:           |                                 |                                    |
| Single Family Condo - Replace<br>12' deck                                                                           | existing 5' x 12' deck w/ new 1                         | 0' x Repla      | ce existing 5' x 12'             | deck w/ new 10' x 1             | 2' deck                            |
| Dept:ZoningStateNote:1)This property shall remain a<br>review and approval.2)This permit is being approva-<br>work. |                                                         | . Any change    |                                  |                                 | Ok to Issue: ✓                     |
| Dept: Building State<br>Note:                                                                                       | us: Approved with Conditions                            | Reviewer        | : Tammy Munson                   | Approval D                      | Oate: 05/28/2010<br>Ok to Issue: ✓ |
| 1) The maximum span for 2-2                                                                                         | " x 8"-s is 5'-9". An additional :                      | sauna tube mu   | st be installed.                 |                                 |                                    |
| <ol> <li>Application approval based<br/>and approrval prior to work</li> </ol>                                      |                                                         | applicant. Any  | deviation from ap                | proved plans require            | es separate review                 |
| 3) A minimum of 2- 2" x 8"-s                                                                                        | must be installed on the exterio                        | r carrying leds | ters.                            |                                 |                                    |
| 4) The maximum space betwee                                                                                         |                                                         |                 |                                  |                                 |                                    |
| Dept: Fire State<br>Note:<br>1) All construction shall comp                                                         | us: Approved with Conditions<br>ly with NFPA 1 and 101. | Reviewer        | : Capt Keith Gaut                | reau Approval D                 | Date: 04/27/2010<br>Ok to Issue: ✓ |