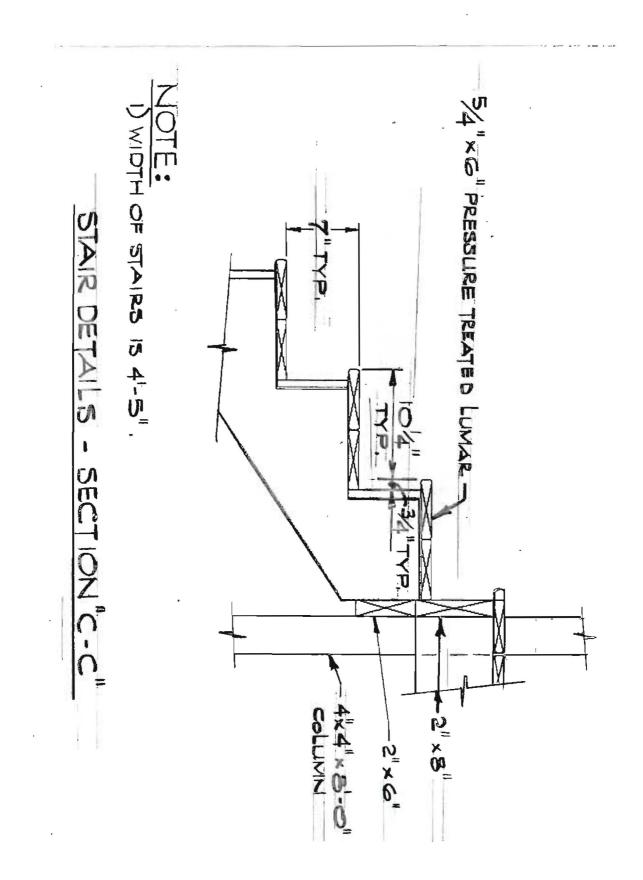

| City of Portland, Maine -<br>389 Congress Street, 04101                                                             | ~                                                       | 07) 874-8716    | Permit No:<br>10-0394            | Date Applied For:<br>04/20/2010 | CBL:<br>033 1007111                |
|---------------------------------------------------------------------------------------------------------------------|---------------------------------------------------------|-----------------|----------------------------------|---------------------------------|------------------------------------|
| Location of Construction:                                                                                           | Owner Name:                                             |                 | Owner Address:                   |                                 | Phone:                             |
| 11 PARRIS ST (#1)                                                                                                   | STANHOPE SUSAN                                          |                 | 11 PARRIS ST #                   | I                               |                                    |
| Business Name:                                                                                                      | Contractor Name:                                        |                 | Contractor Address:              |                                 | Phone                              |
| Lessee/Buyer's Name                                                                                                 | Phone:                                                  |                 | Permit Type:<br>Additions - Dwel | lings                           |                                    |
| Proposed Use:                                                                                                       |                                                         | Propose         | d Project Description:           |                                 |                                    |
| Single Family Condo - Replace<br>12' deck                                                                           | existing 5' x 12' deck w/ new 1                         | 0' x Repla      | ce existing 5' x 12'             | deck w/ new 10' x 1             | 2' deck                            |
| Dept:ZoningStateNote:1)This property shall remain a<br>review and approval.2)This permit is being approva-<br>work. |                                                         | . Any change    |                                  |                                 | Ok to Issue: ✓                     |
| Dept: Building State<br>Note:                                                                                       | us: Approved with Conditions                            | Reviewer        | : Tammy Munson                   | Approval D                      | Oate: 05/28/2010<br>Ok to Issue: ✓ |
| 1) The maximum span for 2-2                                                                                         | " x 8"-s is 5'-9". An additional :                      | sauna tube mu   | st be installed.                 |                                 |                                    |
| <ol> <li>Application approval based<br/>and approrval prior to work</li> </ol>                                      |                                                         | applicant. Any  | deviation from ap                | proved plans require            | es separate review                 |
| 3) A minimum of 2- 2" x 8"-s                                                                                        | must be installed on the exterio                        | r carrying leds | ters.                            |                                 |                                    |
| 4) The maximum space betwee                                                                                         |                                                         |                 |                                  |                                 |                                    |
| Dept: Fire State<br>Note:<br>1) All construction shall comp                                                         | us: Approved with Conditions<br>ly with NFPA 1 and 101. | Reviewer        | : Capt Keith Gaut                | reau Approval D                 | Date: 04/27/2010<br>Ok to Issue: ✓ |