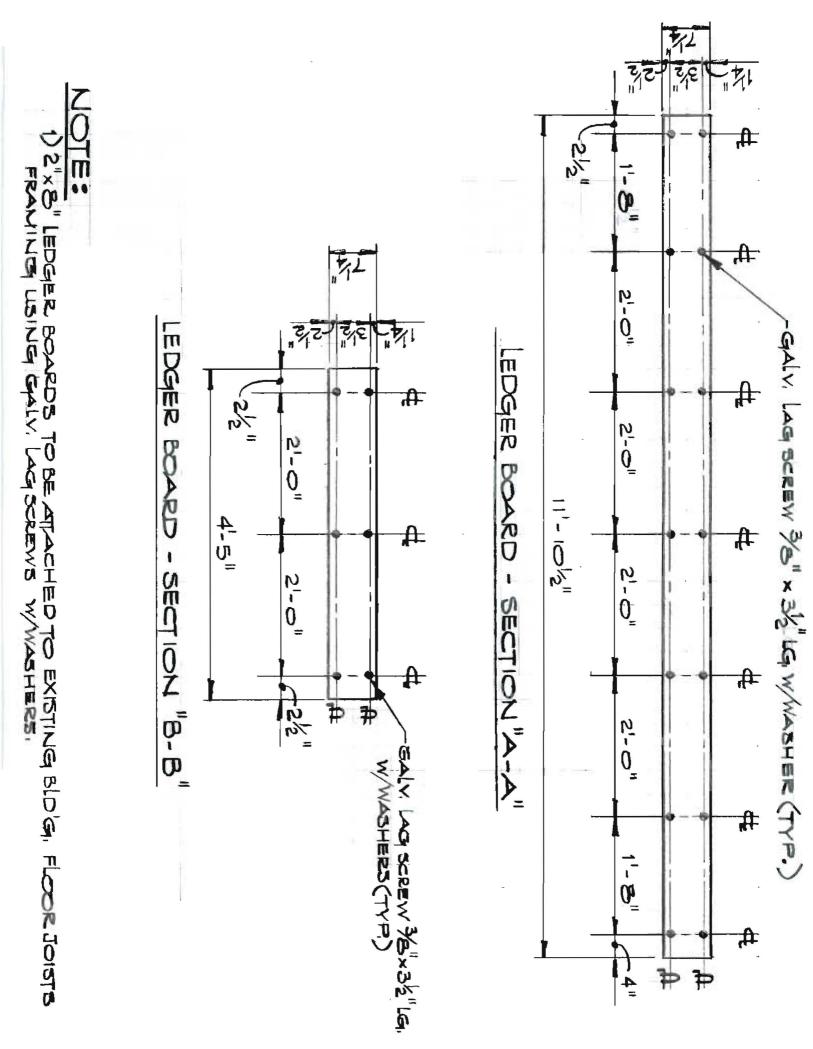

| City of Portland, Maine -<br>389 Congress Street, 04101                                                             | ~                                                       | 07) 874-8716    | Permit No:<br>10-0394            | Date Applied For:<br>04/20/2010 | CBL:<br>033 1007111                |
|---------------------------------------------------------------------------------------------------------------------|---------------------------------------------------------|-----------------|----------------------------------|---------------------------------|------------------------------------|
| Location of Construction:                                                                                           | Owner Name:                                             |                 | Owner Address:                   |                                 | Phone:                             |
| 11 PARRIS ST (#1)                                                                                                   | STANHOPE SUSAN                                          |                 | 11 PARRIS ST #                   | I                               |                                    |
| Business Name:                                                                                                      | Contractor Name:                                        |                 | Contractor Address:              |                                 | Phone                              |
| Lessee/Buyer's Name                                                                                                 | Phone:                                                  |                 | Permit Type:<br>Additions - Dwel | lings                           |                                    |
| Proposed Use:                                                                                                       |                                                         | Propose         | d Project Description:           |                                 |                                    |
| Single Family Condo - Replace<br>12' deck                                                                           | existing 5' x 12' deck w/ new 1                         | 0' x Repla      | ce existing 5' x 12'             | deck w/ new 10' x 1             | 2' deck                            |
| Dept:ZoningStateNote:1)This property shall remain a<br>review and approval.2)This permit is being approva-<br>work. |                                                         | . Any change    |                                  |                                 | Ok to Issue: ✓                     |
| Dept: Building State<br>Note:                                                                                       | us: Approved with Conditions                            | Reviewer        | : Tammy Munson                   | Approval D                      | Oate: 05/28/2010<br>Ok to Issue: ✓ |
| 1) The maximum span for 2-2                                                                                         | " x 8"-s is 5'-9". An additional :                      | sauna tube mu   | st be installed.                 |                                 |                                    |
| <ol> <li>Application approval based<br/>and approrval prior to work</li> </ol>                                      |                                                         | applicant. Any  | deviation from ap                | proved plans require            | es separate review                 |
| 3) A minimum of 2- 2" x 8"-s                                                                                        | must be installed on the exterio                        | r carrying leds | ters.                            |                                 |                                    |
| 4) The maximum space betwee                                                                                         |                                                         |                 |                                  |                                 |                                    |
| Dept: Fire State<br>Note:<br>1) All construction shall comp                                                         | us: Approved with Conditions<br>ly with NFPA 1 and 101. | Reviewer        | : Capt Keith Gaut                | reau Approval D                 | Date: 04/27/2010<br>Ok to Issue: ✓ |