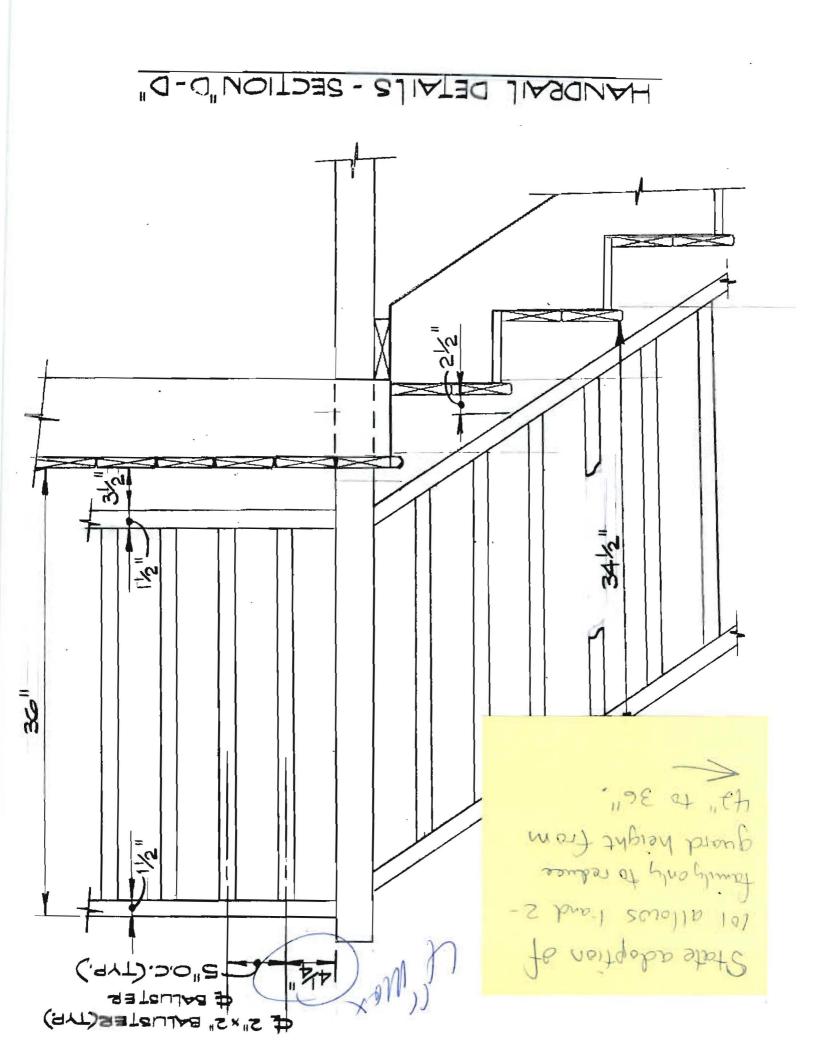

| City of Portland, Maine -<br>389 Congress Street, 04101                                                             | ~                                                       | 07) 874-8716    | Permit No:<br>10-0394            | Date Applied For:<br>04/20/2010 | CBL:<br>033 1007111                |
|---------------------------------------------------------------------------------------------------------------------|---------------------------------------------------------|-----------------|----------------------------------|---------------------------------|------------------------------------|
| Location of Construction:                                                                                           | Owner Name:                                             |                 | Owner Address:                   |                                 | Phone:                             |
| 11 PARRIS ST (#1)                                                                                                   | STANHOPE SUSAN                                          |                 | 11 PARRIS ST #                   | I                               |                                    |
| Business Name:                                                                                                      | Contractor Name:                                        |                 | Contractor Address:              |                                 | Phone                              |
| Lessee/Buyer's Name                                                                                                 | Phone:                                                  |                 | Permit Type:<br>Additions - Dwel | lings                           |                                    |
| Proposed Use:                                                                                                       |                                                         | Propose         | d Project Description:           |                                 |                                    |
| Single Family Condo - Replace<br>12' deck                                                                           | existing 5' x 12' deck w/ new 1                         | 0' x Repla      | ce existing 5' x 12'             | deck w/ new 10' x 1             | 2' deck                            |
| Dept:ZoningStateNote:1)This property shall remain a<br>review and approval.2)This permit is being approva-<br>work. |                                                         | . Any change    |                                  |                                 | Ok to Issue: ✓                     |
| Dept: Building State<br>Note:                                                                                       | us: Approved with Conditions                            | Reviewer        | : Tammy Munson                   | Approval D                      | Oate: 05/28/2010<br>Ok to Issue: ✓ |
| 1) The maximum span for 2-2                                                                                         | " x 8"-s is 5'-9". An additional :                      | sauna tube mu   | st be installed.                 |                                 |                                    |
| <ol> <li>Application approval based<br/>and approrval prior to work</li> </ol>                                      |                                                         | applicant. Any  | deviation from ap                | proved plans require            | es separate review                 |
| 3) A minimum of 2- 2" x 8"-s                                                                                        | must be installed on the exterio                        | r carrying leds | ters.                            |                                 |                                    |
| 4) The maximum space betwee                                                                                         |                                                         |                 |                                  |                                 |                                    |
| Dept: Fire State<br>Note:<br>1) All construction shall comp                                                         | us: Approved with Conditions<br>ly with NFPA 1 and 101. | Reviewer        | : Capt Keith Gaut                | reau Approval D                 | Date: 04/27/2010<br>Ok to Issue: ✓ |