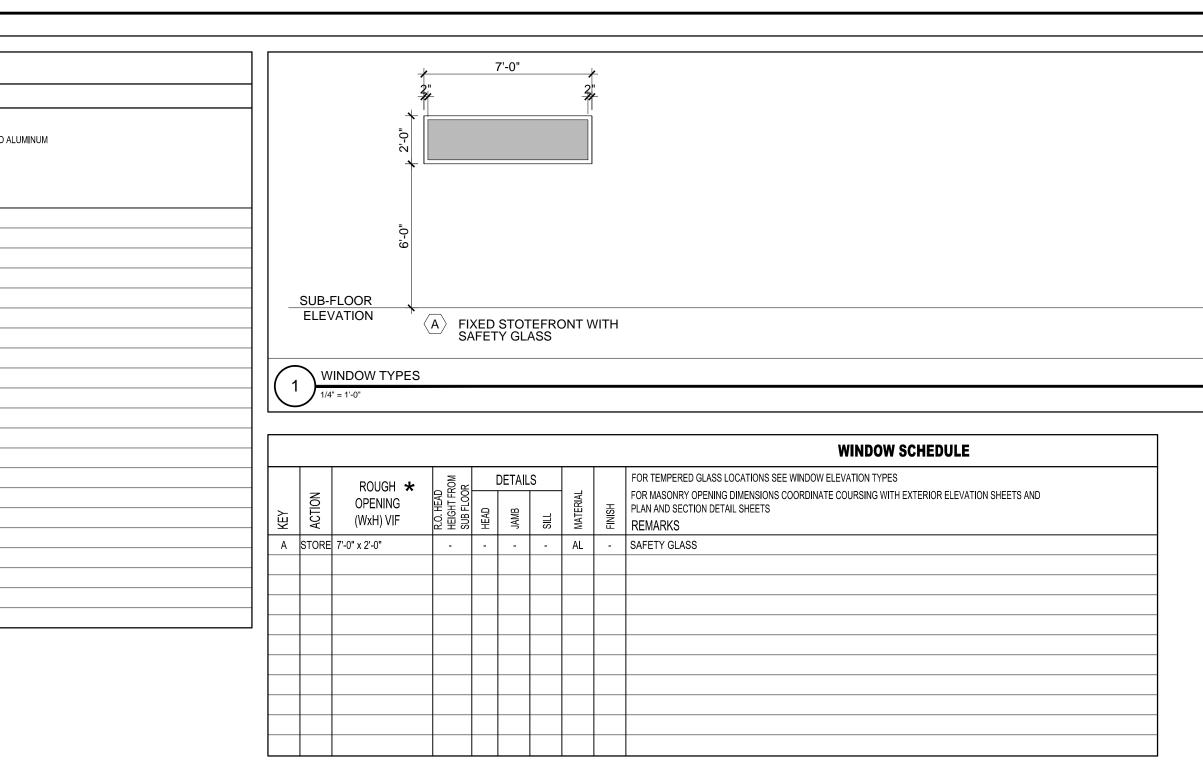

## WINDOW SCHEDULE LEGEND

- T = TEMPERED GLASS
- FG = FIBERGLASS
- AL = ALUMINUM
- DH = DOUBLE HUNG
- AW = AWNING
- LV = LOUVER
- F = FIXED
- GL = GLIDER

| © 2017 RYAN SENATORE<br>ARCHITECTURE                                                                                      |                        |                 |  |  |  |  |  |  |  |
|---------------------------------------------------------------------------------------------------------------------------|------------------------|-----------------|--|--|--|--|--|--|--|
| <b>190 LANCASTER STREET</b>                                                                                               | FIRST FLOOR RENOVATION | PORTLAND, MAINE |  |  |  |  |  |  |  |
| RYAN SENATORE<br>ARCHITECTURE<br>565 CONGRESS STREET<br>PORTLAND, MAINE 04101<br>207-650-6414<br>senatorearchitecture.com |                        |                 |  |  |  |  |  |  |  |
| CONSULTANTS:                                                                                                              |                        |                 |  |  |  |  |  |  |  |
| REVISIONS:                                                                                                                |                        |                 |  |  |  |  |  |  |  |
|                                                                                                                           |                        |                 |  |  |  |  |  |  |  |
| DATE: MARCH 28, 2017<br>PROJECT No. 1633                                                                                  |                        |                 |  |  |  |  |  |  |  |
| DRAWN BY: JPF                                                                                                             |                        |                 |  |  |  |  |  |  |  |
| CHECKED BY: RJS                                                                                                           |                        |                 |  |  |  |  |  |  |  |
| SCALE: AS NOTED<br>SHEET TITLE:<br>DOOR<br>SCHEDULE                                                                       |                        |                 |  |  |  |  |  |  |  |
| A                                                                                                                         | 7-                     | 0               |  |  |  |  |  |  |  |