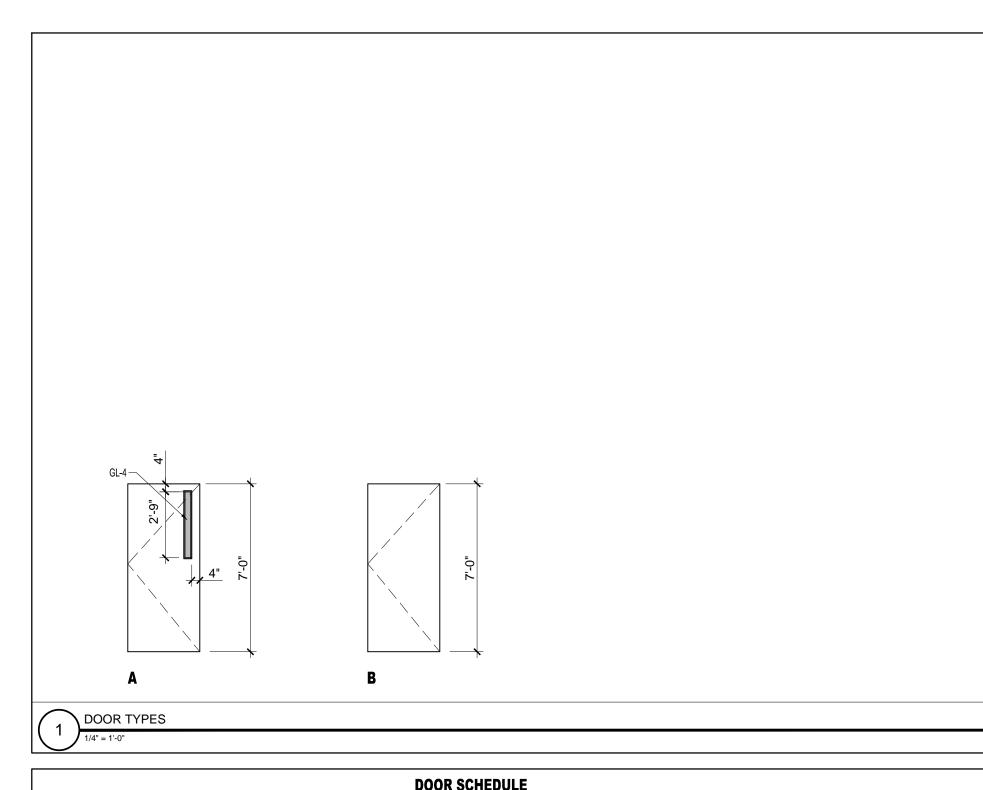

|          |      |       |        |           |          |        |           |      |          | DO        | OR S | CHEI   | DULE    |        |                          |                            |                                                                                                                                                                             |
|----------|------|-------|--------|-----------|----------|--------|-----------|------|----------|-----------|------|--------|---------|--------|--------------------------|----------------------------|-----------------------------------------------------------------------------------------------------------------------------------------------------------------------------|
|          | DOOR |       |        |           |          |        | FRAME     |      |          |           |      |        | GENERAL |        |                          |                            |                                                                                                                                                                             |
|          |      |       | SIZE   |           |          |        |           |      |          |           | [ [  | DETAIL | S       |        |                          | SS                         | HARDWARE KEY MATERIALS KEY FINISH KEY MLS - MORTISE LOCK SET AL - ALUMINUM PTD - PAINTED                                                                                    |
| DOOR NO. | ТҮРЕ | WIDTH | HEIGHT | THICKNESS | MATERIAL | FINISH | INSULATED | ТҮРЕ | MATERIAL | THRESHOLD | HEAD | JAMB   | SILL    | CLOSER | FIRE RATING<br>(MINUTES) | (MINUTES)<br>F.O.B. ACCESS | LS - LOCK SET STL - STEEL ANO - ANODIZED A<br>PR - PRIVACY SET MTL - METAL STN - STAINED<br>PS - PASSAGE SET WD - WOOD<br>LP - LEVER PULL<br>PH - PEEPHOLE LENSE<br>REMARKS |
| 100.1    | EX   | -     | -      | -         | -        | -      | -         | -    | -        | -         | -    | -      | -       | -      | -                        | -                          | -                                                                                                                                                                           |
| 100.2    | A    | 3'-0" | 7'-0"  | 1 3/4"    | STL      | PTD    | Y         | 2    | STL      | -         | -    | -      | -       | Y      | -                        | -                          | SECURE DOOR WITH KEY PAD ENTRY, PANIC HARDWARE                                                                                                                              |
| 100.3    | В    | 3'-0" | 7'-0"  | 1 3/4"    | STL      | PTD    | N         | 2    | STL      | -         | -    | -      | -       | Y      | -                        | -                          | SECURE DOOR WITH KEY PAD ENTRY                                                                                                                                              |
| 100.4    | В    | 2'-8" | 7'-0"  | 1 3/4"    | STL      | PTD    | Y         | 2    | STL      | -         | -    | -      | -       | Y      | 60                       | -                          | 1 HR FIRE RATED DOOR, SECURE DOOR WITH KEY PAD ENTRY                                                                                                                        |
|          |      |       |        |           |          |        |           |      |          |           |      |        |         |        |                          |                            |                                                                                                                                                                             |
| 101.1    | В    | 3'-0" | 7'-0"  | 1 3/4"    | STL      | PTD    | Y         | 2    | STL      | -         | -    | -      | -       | Y      | -                        | -                          | SECURE DOOR WITH KEY PAD ENTRY                                                                                                                                              |
|          |      |       |        |           |          |        |           |      |          |           |      |        |         |        |                          |                            |                                                                                                                                                                             |
| 103.1    | В    | 3'-0" | 7'-0"  | 1 3/4"    | STL      | PTD    | Y         | 2    | STL      | -         | -    | -      | -       | Y      | -                        | -                          | SECURE DOOR WITH KEY PAD ENTRY                                                                                                                                              |
|          |      |       |        |           |          |        |           |      |          |           |      |        |         |        |                          |                            |                                                                                                                                                                             |
| 105.1    | В    | 3'-0" | 7'-0"  | 1 3/4"    | STL      | PTD    | Y         | 2    | STL      | -         | -    | -      | -       | Y      | -                        | -                          |                                                                                                                                                                             |
|          |      |       |        |           |          |        |           |      |          |           |      |        |         |        |                          |                            |                                                                                                                                                                             |
| 110.1    | A    | 3'-0" | 7'-0"  | 1 3/4"    | STL      | PTD    | Y         | 2    | STL      | -         | -    | -      | -       | Y      | -                        | -                          | SECURE DOOR WITH KEY PAD ENTRY                                                                                                                                              |
| 110.2    | A    | 3'-0" | 7'-0"  | 1 3/4"    | STL      | PTD    | Y         | 2    | STL      | -         | -    | -      | -       | Y      | -                        | -                          | SECURE DOOR WITH KEY PAD ENTRY                                                                                                                                              |
| 110.3    | EX   | -     | -      | -         | -        | -      | -         | -    | -        | -         | -    | -      | -       | -      | -                        | -                          |                                                                                                                                                                             |
|          |      |       |        |           |          |        |           |      |          |           |      |        |         |        |                          |                            |                                                                                                                                                                             |
| 114.1    | A    | 3'-0" | 7'-0"  | 1 3/4"    | WD       | PTD    | N         | 1    | WD       | -         | -    | -      | -       | N      | -                        | -                          | -                                                                                                                                                                           |
|          |      |       |        |           |          |        |           |      |          |           |      |        |         |        |                          |                            |                                                                                                                                                                             |
|          |      |       |        |           |          |        |           |      |          |           |      |        |         |        |                          |                            |                                                                                                                                                                             |
|          |      |       |        |           |          |        |           |      |          |           |      |        |         |        |                          |                            |                                                                                                                                                                             |
|          |      |       |        |           |          |        |           |      |          |           |      |        |         |        |                          |                            |                                                                                                                                                                             |
|          |      |       |        |           |          |        |           |      |          |           |      |        |         |        |                          |                            |                                                                                                                                                                             |

## DOOR NOTES:

- 1.) ALL EXTERIOR GLAZING TO BE LOW-E ARGON FILLED INSULATED GLAZING UNITS
- 2.) FRAME ALL OPENINGS WITH ELEVATIONS
- 3.) SEAL EXTERIOR DOORS TO ROUGH OPENING WITH LOW EXPANDING FOAM INSULATION SEE DETAILS
- 4.) ALL DOOR HARDWARE TO BE 'LEVER' TYPE
- 5.) ALL EXTERIOR DOORS TO BE WEATHERSTRIPPED