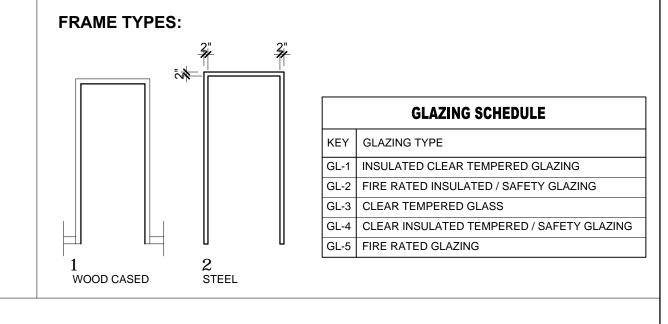

## DOOR NOTES:

- 1.) ALL EXTERIOR GLAZING TO BE LOW-E ARGON FILLED INSULATED GLAZING UNITS
- 2.) FRAME ALL OPENINGS WITH ELEVATIONS
- 3.) SEAL EXTERIOR DOORS TO ROUGH OPENING WITH LOW EXPANDING FOAM INSULATION SEE DETAILS
- 4.) ALL DOOR HARDWARE TO BE 'LEVER' TYPE
- 5.) ALL EXTERIOR DOORS TO BE WEATHERSTRIPPED