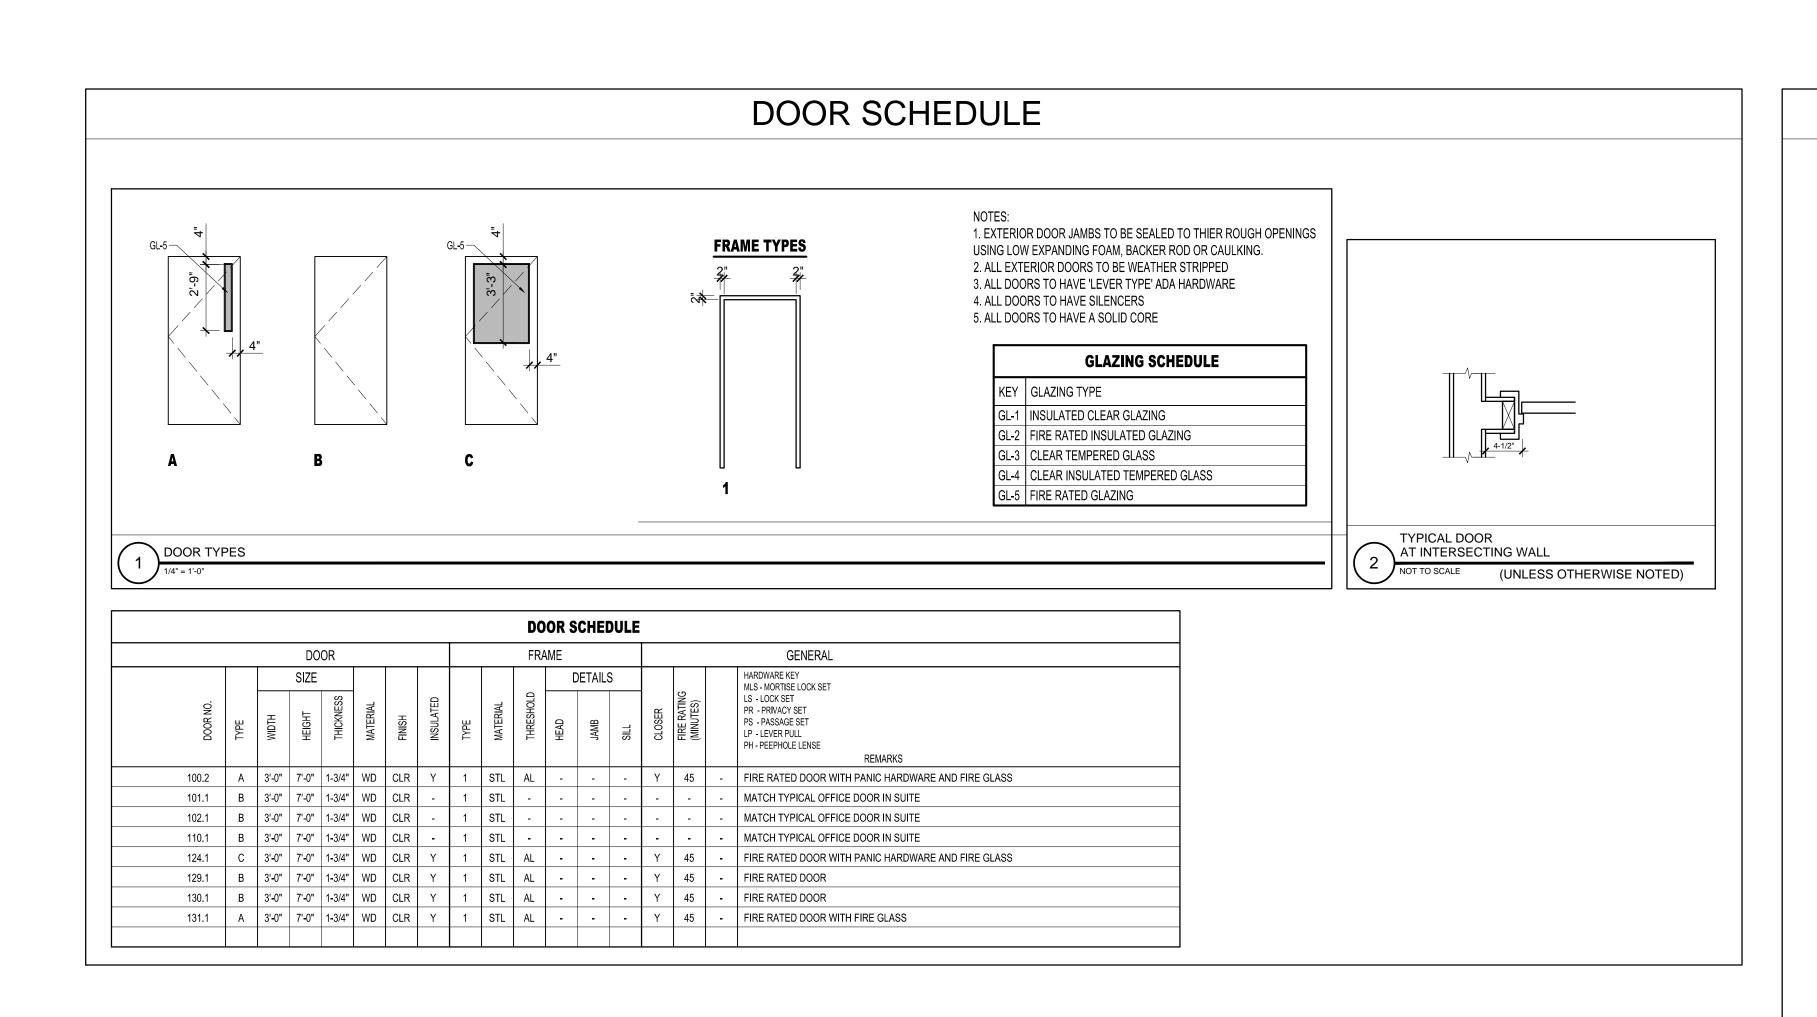

## FINISH SCHEDULE

| © 2016 RYAN SENATOR<br>ARCHITECTURE               |                                                        |  |  |  |  |  |
|---------------------------------------------------|--------------------------------------------------------|--|--|--|--|--|
| <b>190 LANCASTER STREET</b>                       | THRID FLOOR TENANT -FIP UP<br>PORTLAND, MAINE          |  |  |  |  |  |
| R                                                 | SA                                                     |  |  |  |  |  |
| ARCH<br>565 CONO<br>PORTLAN                       | SENATORE<br>ITECTURE<br>GRESS STREET<br>ID, MAINE04101 |  |  |  |  |  |
|                                                   | -747-5159<br>architecture.com<br>NTS:                  |  |  |  |  |  |
|                                                   |                                                        |  |  |  |  |  |
| REVISIONS                                         |                                                        |  |  |  |  |  |
|                                                   | DECEMBER 2016                                          |  |  |  |  |  |
| PROJECT No. 1633<br>DRAWN BY:                     |                                                        |  |  |  |  |  |
| CHECKED BY: RJS                                   |                                                        |  |  |  |  |  |
| SCALE:<br>SHEET TITL<br>DOOR /<br>FINISH<br>SCHED | AND                                                    |  |  |  |  |  |
| A                                                 | 7-0                                                    |  |  |  |  |  |