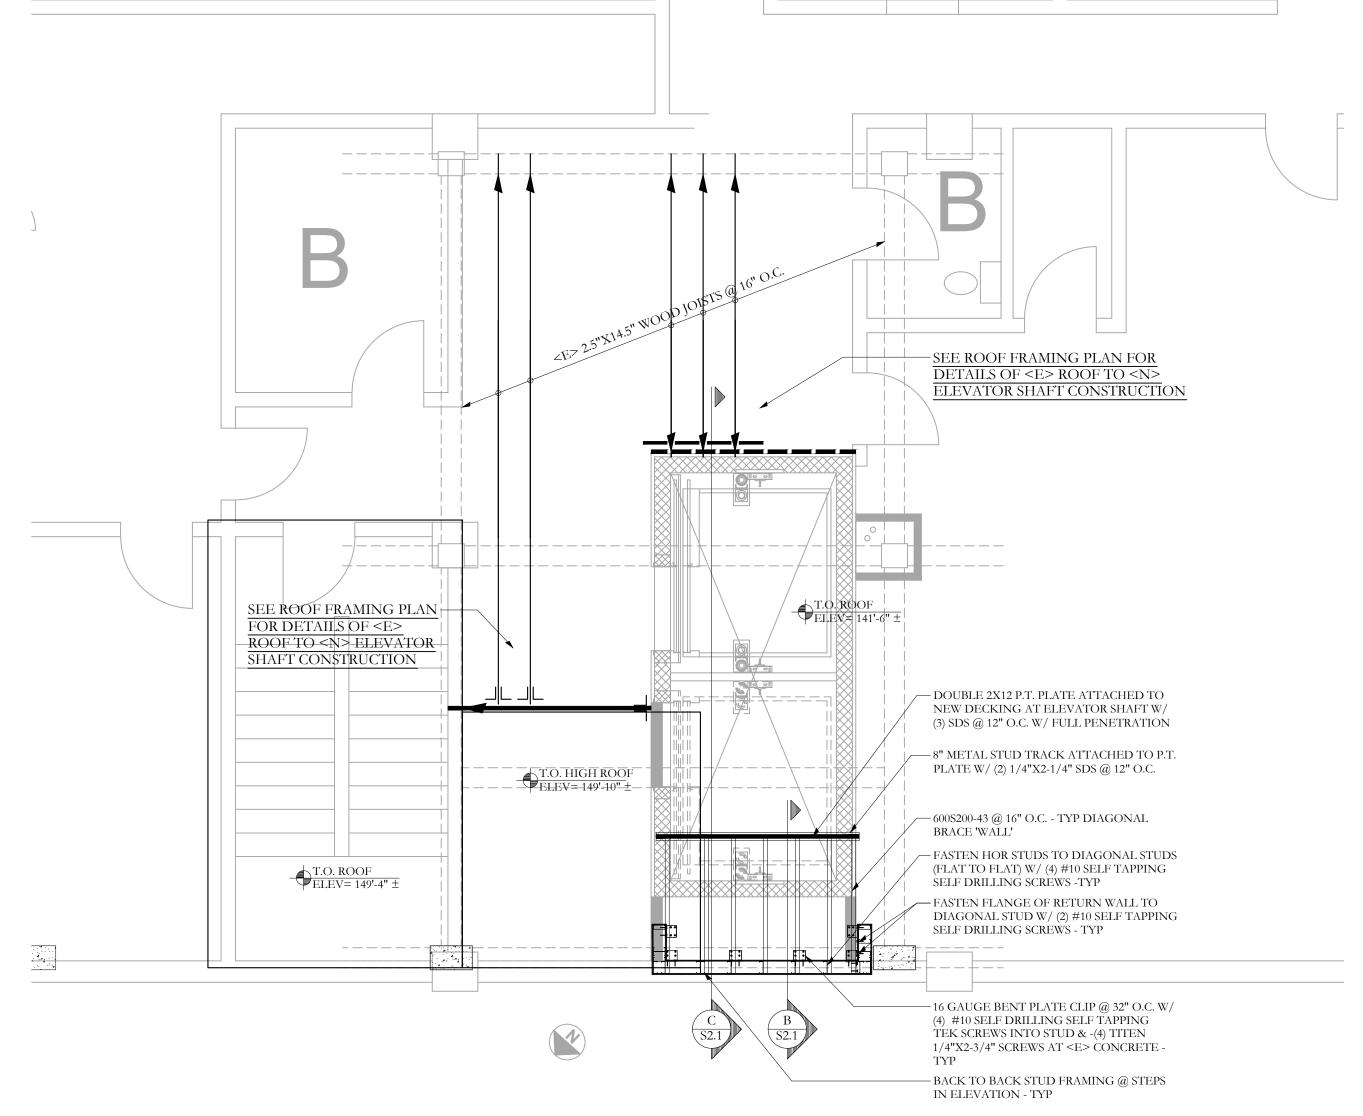

DRAWINGS -TYP

SCALE 1/4"=1'-0" 1. SEE SHEET S1.0 FOR GENERAL STRUCTURAL NOTES

- 2. <E> INDICATES EXISTING TO REMAIN, <N> INDICATES NEW -TYP 3. CONTRACTOR TO SHORE ALL FRAMING AS NEEDED TO MAKE ALTERATIONS
- 4. NOTIFY SI Inc. OF ANY DISCREPANCIES FOUND IN THE FIELD
- 5. VERIFY ALL OPENING LOCATION AND DIMENSIONS W/ LATEST ARCHITECTURAL DRAWINGS -TYP