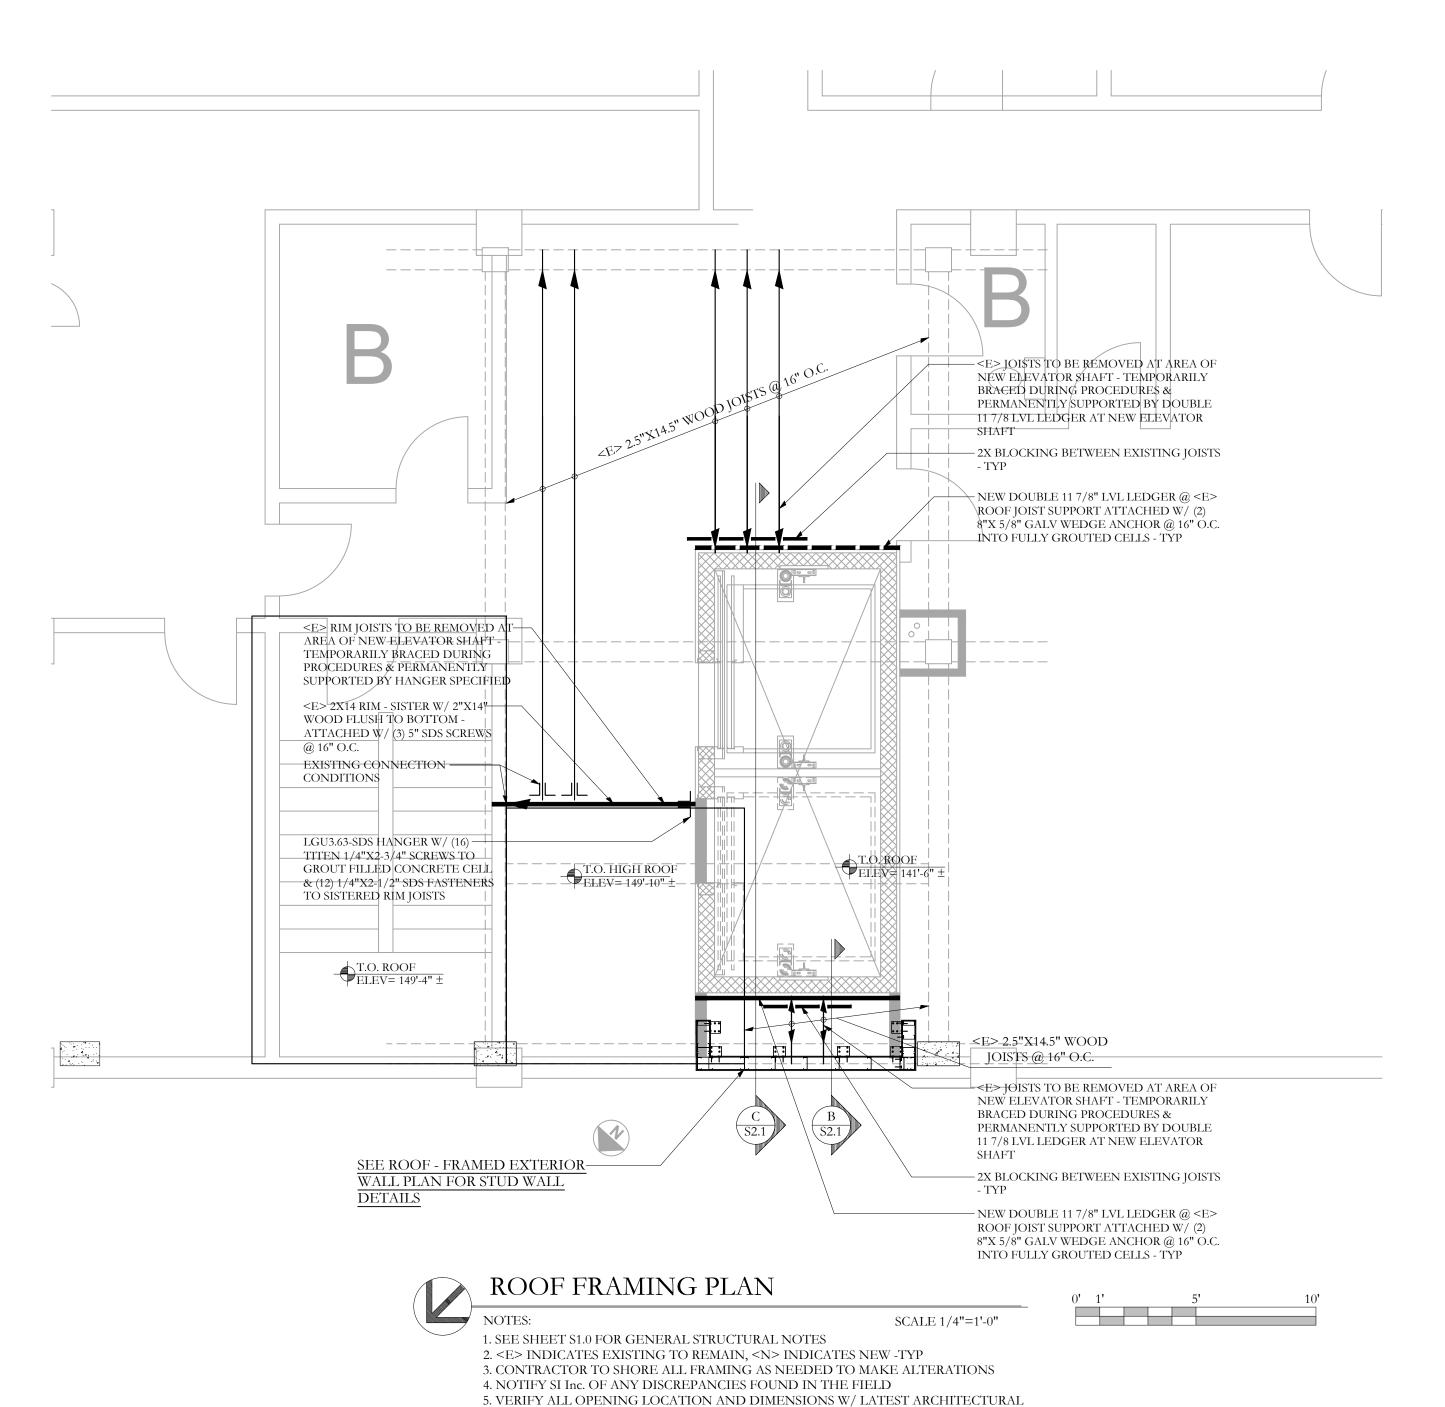

DRAWINGS -TYP

SCALE 1/4"=1'-0" 1. SEE SHEET S1.0 FOR GENERAL STRUCTURAL NOTES

- 2. <E> INDICATES EXISTING TO REMAIN, <N> INDICATES NEW -TYP 3. CONTRACTOR TO SHORE ALL FRAMING AS NEEDED TO MAKE ALTERATIONS
- 4. NOTIFY SI Inc. OF ANY DISCREPANCIES FOUND IN THE FIELD
- 5. VERIFY ALL OPENING LOCATION AND DIMENSIONS W/ LATEST ARCHITECTURAL DRAWINGS -TYP