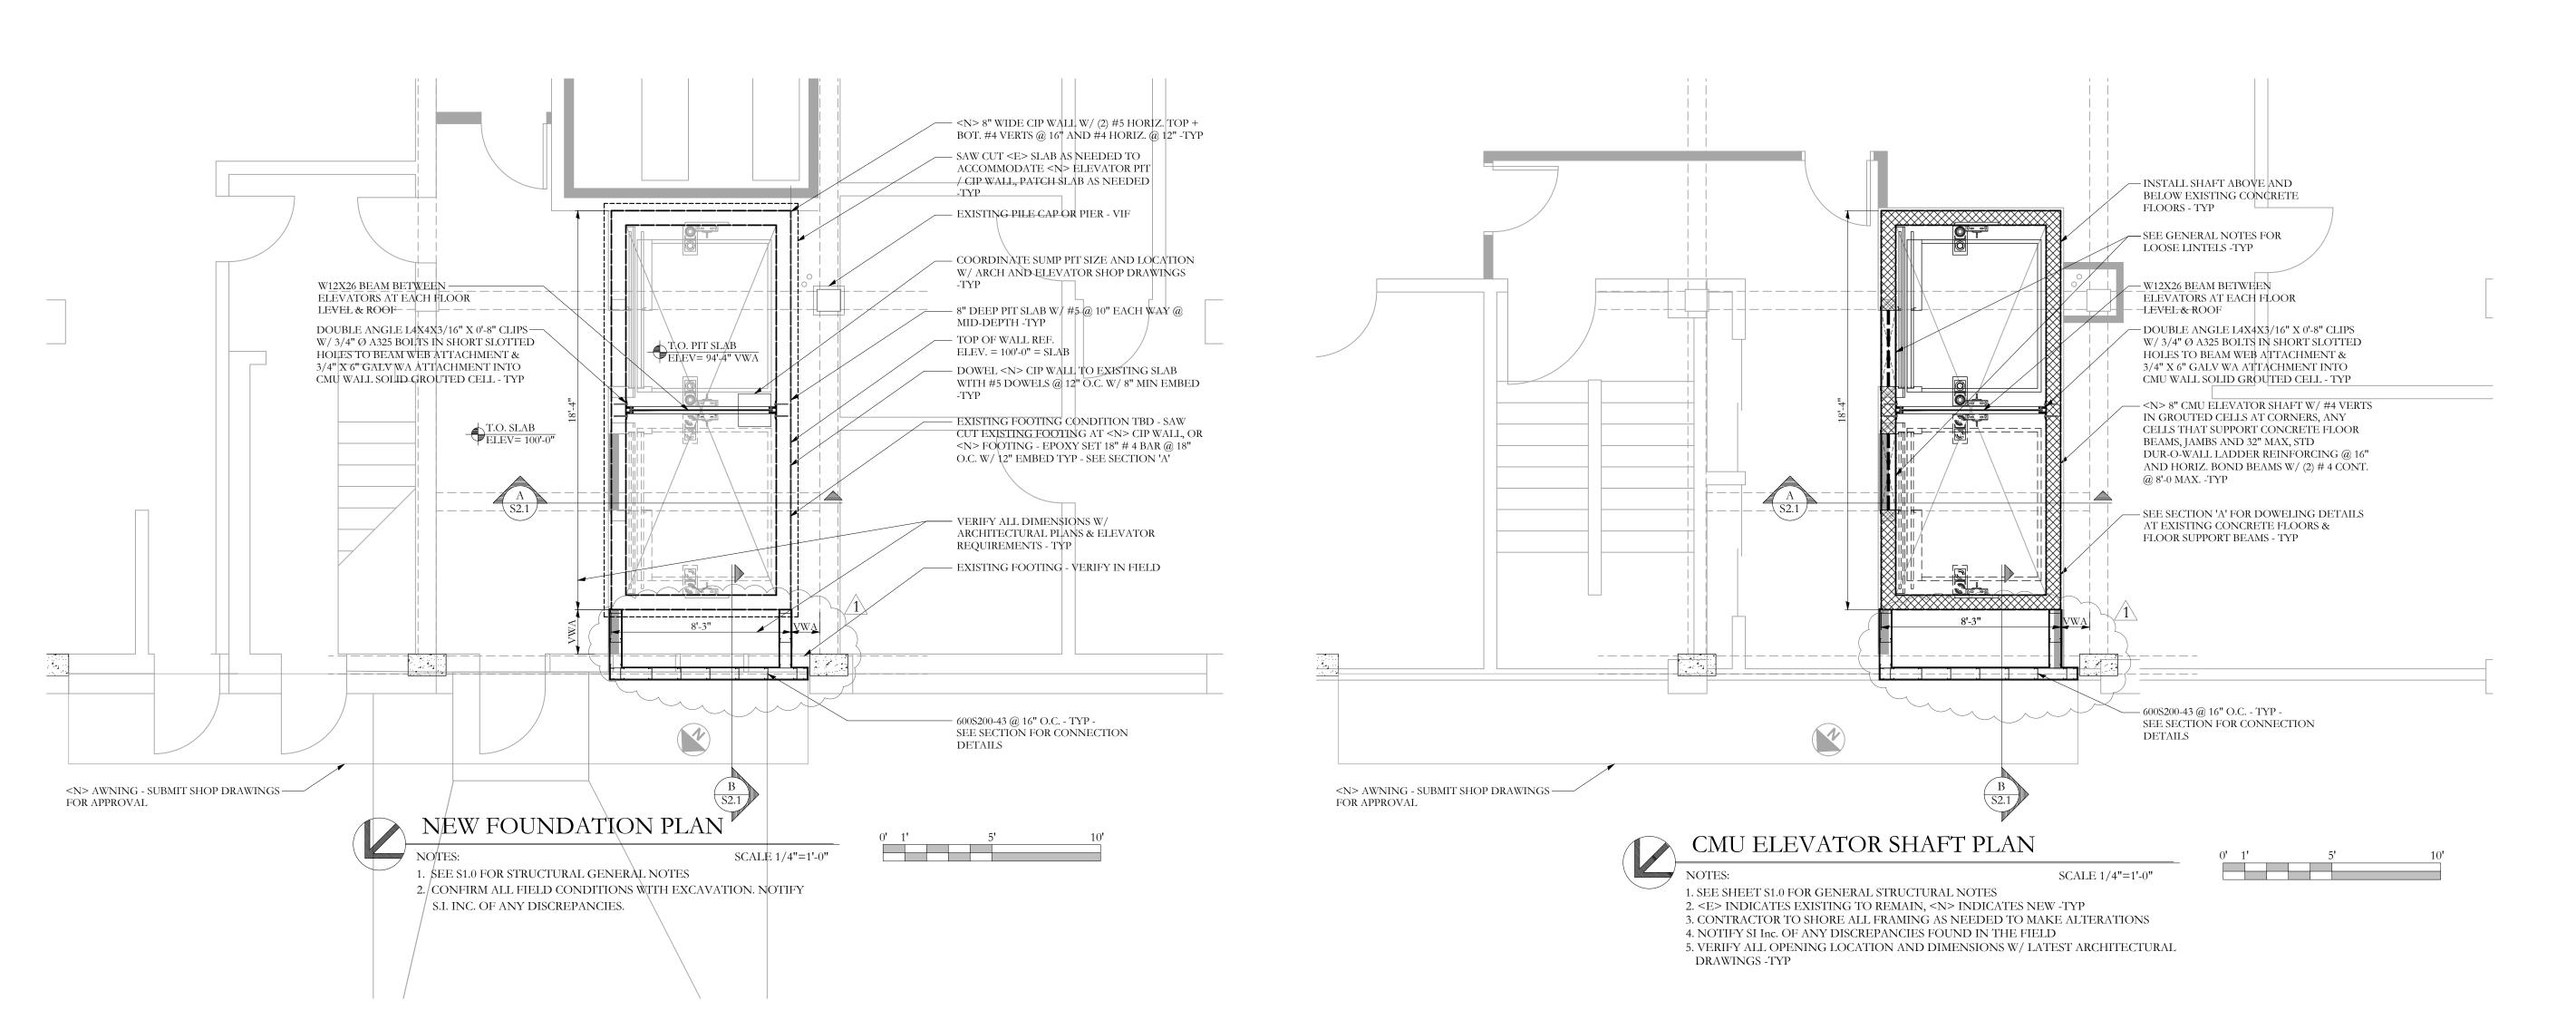

77 Oak Street
Portland, ME, 04101
p. 207-774-4614
f. 866-793-7835
www.structuralinteg.com

BUILD WITH CONFIDENCE
© 2012 Structural Integrity Consulting Engineers, Inc.

© 2013 RYAN SENATORE ARCHITECTURE

REET ...

NEW ELEVATOR AND LC
200 LANCASTER STREET

RYAN SENATORE
ARCHITECTURE
565 CONGRESS ST. SUITE 304
PORTLAND, MAINE 04101
207-650-6414

senatorearchitecture.com

CONSULTANTS:

STRUCTURAL:
Structural Integrity
77 Oak Street
Portland, ME 04101
207-774-4614

REVISIONS:

1 01/16/2014
FRAMING REVISION

DATE: 11 MARCH 2014
PROJECT No.

DRAWN BY: WRMc

CHECKED BY: ACJ
SCALE: AS NOTED

SHEET TITLE:
PLANS

S1.1