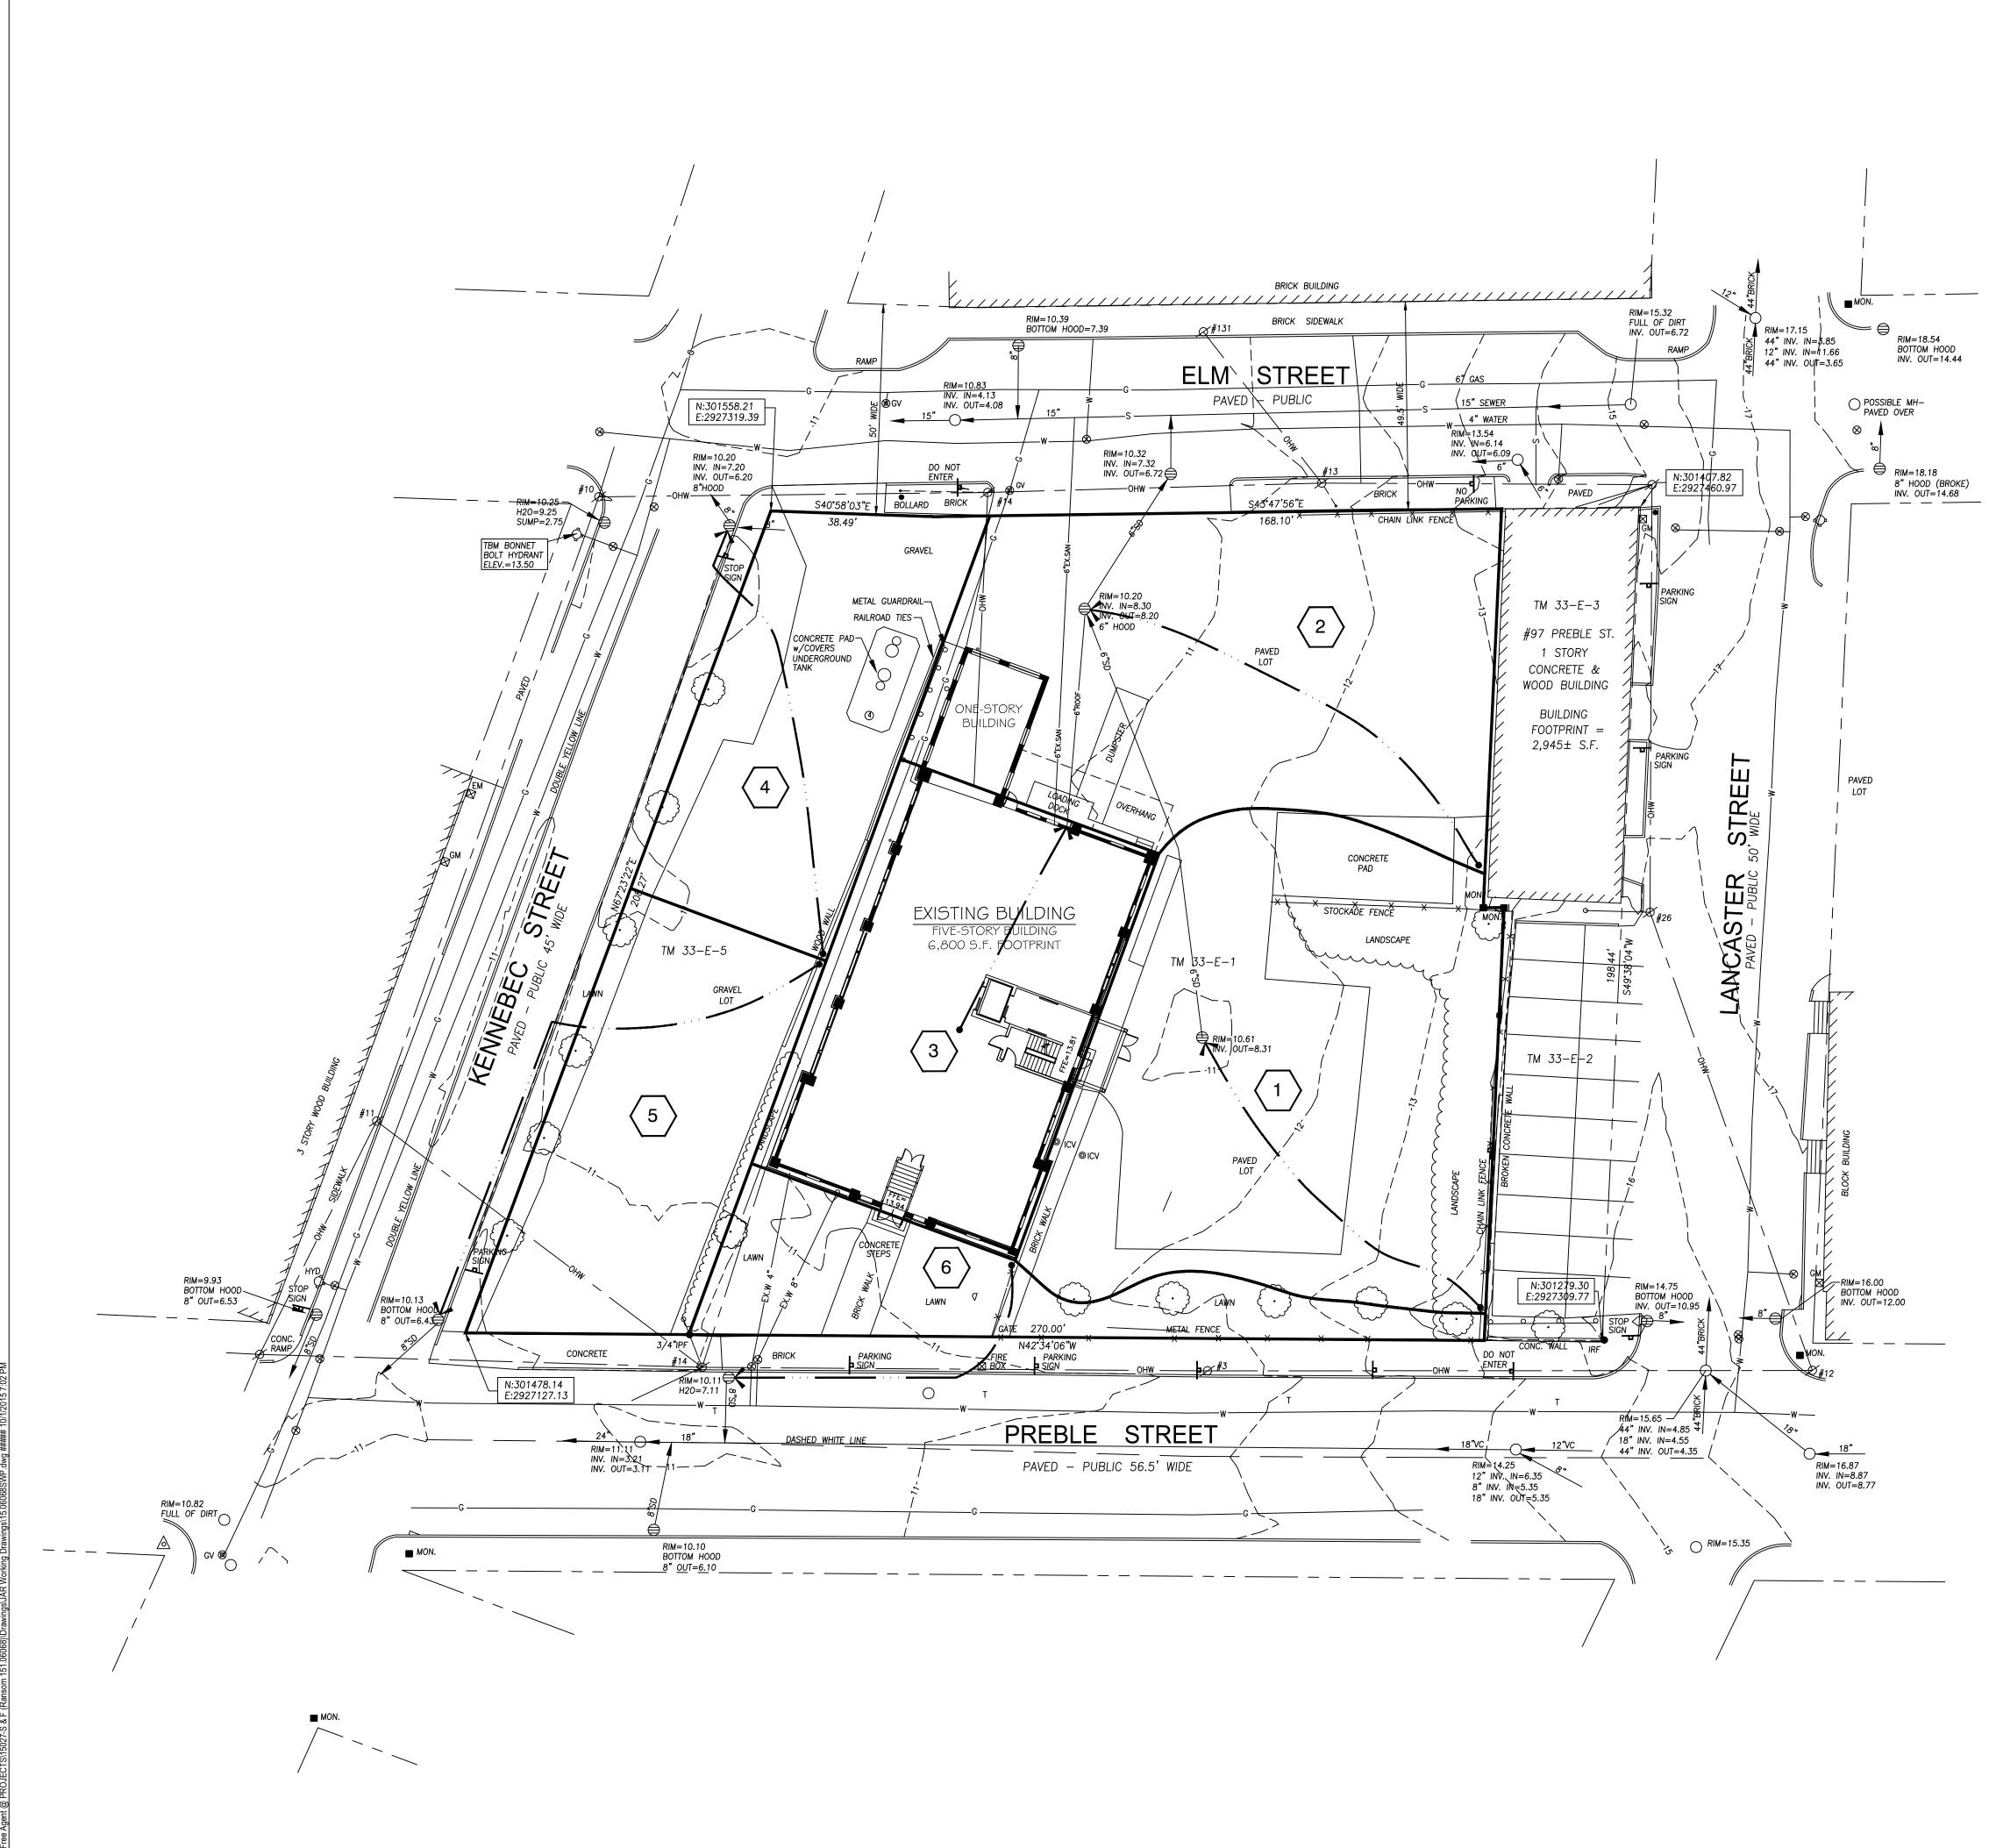

е Р\_\_\_\_\_ З

| GENERAL NOTES |               |                                                                                   |  |  |
|---------------|---------------|-----------------------------------------------------------------------------------|--|--|
| ١.            | SITE AREA:    | 40,806 S.F. OR 0.93 ACRE                                                          |  |  |
| 2.            | APPLICANT:    | SCHLOTTERBECK BLOCK, LLC<br>77 SPRUCE STREET<br>PORTLAND, MAINE 04101             |  |  |
| 3.            | RECORD OWNER: | J.B. BROWN & SONS<br>482 CONGRESS STREET<br>P.O. BOX 207<br>PORTLAND, MAINE 04112 |  |  |
| 4.            | LOT DATA:     | TAX MAP 33, BLOCK E, LOT 1<br>C.C.R.D BOOK 26354, PAGE 312<br>AREA: 30,492 S.F.   |  |  |
|               |               | TAX MAP 33, BLOCK E, LOT 5<br>C.C.R.D BOOK 26354, PAGE 314<br>AREA: 10,314 S.F.   |  |  |

- 5. BEARINGS ARE BASED ON MAINE STATE PLAN COORDINATE SYSTEM MAINE WEST NAD 83, BASED ON CITY POINT 55 N:301742.42 E: 2927203.68 AND POINT 59 N:301442.06 E:2927035.61 FROM PLAN REFERENCE 1.
- 6. ELEVATIONS BASED ON NGVD 1929. CITY BENCHMARK TBM 307 PLAN REFERENCE 1. MDOT DISK "G12-(1)-10 1983" IN CONCRETE BASE OF LIGHT POLE AT NORTHEAST CORNER ELM/SOMERSET ELEV.= 9.02.

## PLAN REFERENCES

I. ELM STREET, STREET LINE RETRACEMENT PLAN, SOMERSET STREET TO LANCASTER STREET, CITY OF PORTLAND, MAINE PUBLIC SERVICES DEPARTMENT ENGINEERING DIVISION DATED OCT. 16, 2012.

2. BAYSIDE TRAIL SOMERSET STREET EXTENTION, ELM STREET TO KENNEBEC STREET, CITY OF PORTLAND, MAINE PUBLIC SERVICES DEPARTMENT ENGINEERING DIVISION DATED JULY 3, 2012.

 ALTA/ACSM LAND TITLE SURVEY ON PREBLE STREET, LANCASTER STREET EAST, ELM STREET & OXFORD STREET, PORTLAND, MAINE MADE FOR BAYSIDE I, LLC JAN. 26, 2000 BY OWEN HASKELL, INC. RECORDED IN PLAN BOOK 200 PAGE 40.

## UTILITIES NOTE

THE UNDERGROUND UTILITIES SHOWN HAVE BEEN LOCATED FROM FIELD SURVEY INFORMATION AND EXISTING DRAWINGS. THE SURVEYOR MAKES NO GUARANTEES THAT THE UNDERGROUND UTILITIES SHOWN COMPRISE ALL SUCH UTILITIES IN THE AREA, EITHER IN SERVICE OR ABANDONED. THE SURVEYOR FURTHER DOES NOT WARRANT THAT THE UNDERGROUND UTILITIES SHOWN ARE IN THE EXACT LOCATION INDICATED ALTHOUGH HE DOES CERTIFY THAT THEY ARE LOCATED AS ACCURATELY AS POSSIBLE FROM INFORMATION AVAILABLE. THE SURVEYOR HAS NOT PHYSICALLY LOCATED THE UNDERGROUND UTILITIES. CALL I-888-DIGSAFE AT LEAST THREE BUSINESS DAYS BEFORE PERFORMING ANY CONSTRUCTION. DUE TO OSHA CONFINED SPACE REQUIREMENTS, ALL INVERTS AND PIPE SIZES MUST BE VERIFIED PRIOR TO ANY CONSTRUCTION.

| DRAINAGE LEGEN | ND                              |
|----------------|---------------------------------|
| 4S             | WATERSHED AREA                  |
|                | WATERSHED DIVIDE                |
|                | TIME OF CONCENTRATION (TC) PATH |

## LEGEND

| PROPERTY LINE             |           |
|---------------------------|-----------|
| IRON PIPE OR<br>ROD FOUND |           |
| MONUMENT FOUND            |           |
| UTILITY POLE              | Ø         |
| MANHOLE                   | 0         |
| ELECTRIC/GAS METER        | ⊠ EM/GM   |
| SIGN                      | ┲         |
| CATCH BASIN               |           |
| HYDRANT                   | Ŷ         |
| WATER VALVE               | $\otimes$ |
| LIGHT POLE                | ¥         |
| FENCE                     | <u> </u>  |
| GRANITE CURB              |           |
| OVERHEAD WIRES            | OHW       |
| WATER LINE                | W         |
| GAS LINE                  | G         |
| TELEPHONE                 | — T —     |
| STORM DRAIN               | SD        |
| SANITARY SEWER            | S         |
| I' CONTOUR                |           |