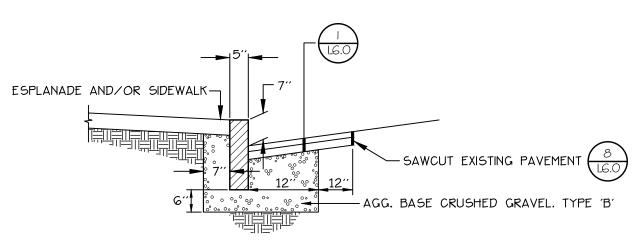

## BRICK SIDEWALK WITH BITUMINOUS BASE AND GRANITE CURB

 $\underline{\mathsf{FINISH:}} \ \mathsf{SCREED} \ \mathsf{AND} \ \mathsf{BULL} \ \mathsf{FLOAT}, \ \mathsf{BROOM} \ \mathsf{FINISH}, \ \mathsf{PERPENDICULAR} \ \mathsf{TO} \ \mathsf{TRAVEL} \ \mathsf{DIRECTION}$  $\underline{\text{JOINTS:}}$  HAND TROWEL TO  $\frac{1}{3}$  DEPTH AT 5' O.C. WITHIN 24 HOURS AT 25-FOOT INTERVALS OR APPROPRIATE CONNECTIONS. SEALING: APPLY POLY SULFIDE LIQUID SEALANT, GRAY COLOR, INSTALL PER MANUFACTURER'S SPECIFICATIONS

FINISH: SCREED AND BULL FLOAT, BROOM FINISH, PERPENDICULAR TO TRAVEL DIRECTION JOINTS: HAND TROWEL TO 1/3 DEPTH AT 5' O.C. WITHIN 24 HOURS AT 25-FOOT INTERVALS OR APPROPRIATE CONNECTIONS. SEALING: APPLY POLY SULFIDE LIQUID SEALANT, GRAY COLOR, INSTALL PER MANUFACTURER'S SPECIFICATIONS