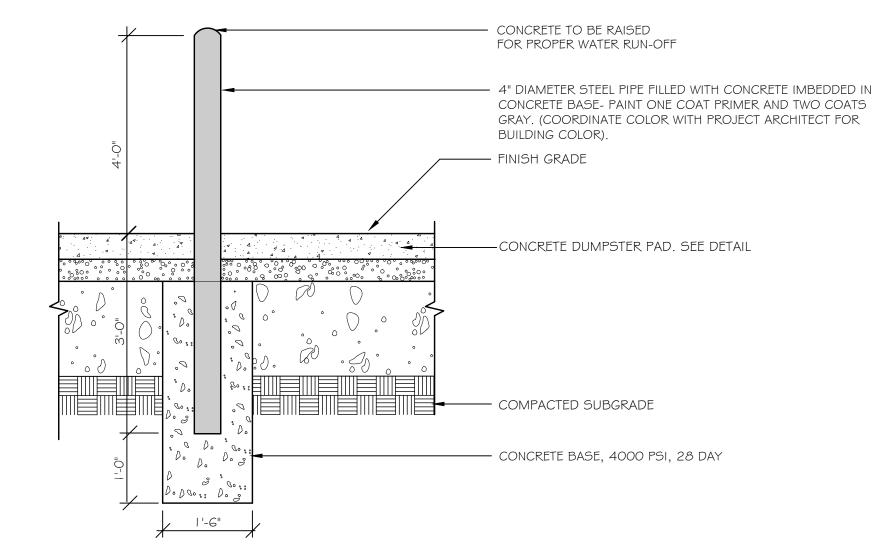

SEALANT, GRAY COLOR, INSTALL PER MANUFACTURER'S SPECIFICATIONS





FINISH: SCREED AND BULL FLOAT, BROOM FINISH, PERPENDICULAR TO TRAVEL DIRECTION JOINTS: HAND TROWEL TO 1/3 DEPTH AT 5' O.C. WITHIN 24 HOURS AT 25-FOOT INTERVALS OR APPROPRIATE CONNECTIONS. SEALING: APPLY POLY SULFIDE LIQUID SEALANT, GRAY COLOR, INSTALL PER MANUFACTURER'S SPECIFICATIONS

## CONCRETE PAD: CROSSWALK AND DUMPSTER PAD



BITUMINOUS DRIVEWAY APRON





## VERTICAL GRANITE CURB PLAN VIEW



## VERTICAL GRANITE CURB CROSS SECTION

CITY OF PORTLAND STANDARD DETAIL: VERTICAL GRANITE CURB INSTALLATION IN EXISTING STREETS



GRANITE TIP-DOWN CURB

NOT TO SCALE





NOTE: CONCRETE PAVERS SHALL BE SEALED WITH SUREBOND

SB-1370 JOINT STABILIZING SEALER OR APPROVED EQUAL

PRE-CAST CONCRETE MODULAR PAVERS
NOT TO SCALE

















Prepared For:

104 Grant Street

Owner and Applicant:

Portland, Maine 04101

Tel.: 207-650-8979

Landscape Architects

Portland, Maine 04101

400 Commercial Street #4

Portland, Maine 04101

Phone: 207-772-2891

Portland, Maine 04101

Phone: 207-775-3184

44 Oak Street # 2

Tel.: 207-774-4427

70 Center Street

Prepared By:

SCHLOTTERBECK BLOCK L.L.C.

MITCHELL & ASSOCIATES

RANSOM CONSULTING ENGINEERS

**GODUTI-THOMAS ARCHITECTS** 

ain

0

ortland

**D** 





JOHN D.

MITCHELL

SITE DETAILS

PERMITTING DRAWINGS -- NOT FOR CONSTRUCTION