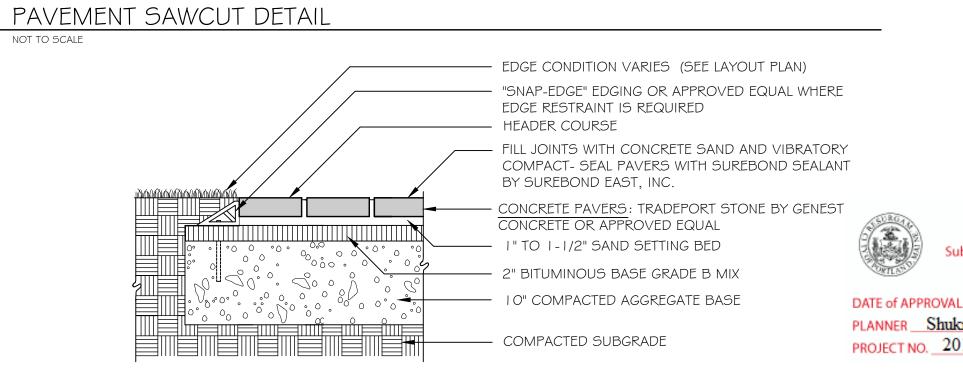

INTS:}}$  HAND TROWEL TO  $\frac{1}{3}$  DEPTH AT 5' O.C. WITHIN 24 HOURS AT 25-FOOT INTERVALS OR APPROPRIATE CONNECTIONS. SEALING: APPLY POLY SULFIDE LIQUID SEALANT, GRAY COLOR, INSTALL PER MANUFACTURER'S SPECIFICATIONS





FINISH: SCREED AND BULL FLOAT, BROOM FINISH, PERPENDICULAR TO TRAVEL DIRECTION JOINTS: HAND TROWEL TO 1/3 DEPTH AT 5' O.C. WITHIN 24 HOURS AT 25-FOOT INTERVALS OR APPROPRIATE CONNECTIONS. SEALING: APPLY POLY SULFIDE LIQUID SEALANT, GRAY COLOR, INSTALL PER MANUFACTURER'S SPECIFICATIONS

## CONCRETE PAD: CROSSWALK AND DUMPSTER PAD



BITUMINOUS DRIVEWAY APRON





## VERTICAL GRANITE CURB PLAN VIEW



## VERTICAL GRANITE CURB CROSS SECTION

CITY OF PORTLAND STANDARD DETAIL: VERTICAL GRANITE CURB INSTALLATION IN EXISTING STREETS



GRANITE TIP-DOWN CURB

NOT TO SCALE





NOTE: CONCRETE PAVERS SHALL BE SEALED WITH SUREBOND

SB-1370 JOINT STABILIZING SEALER OR APPROVED EQUAL

PRE-CAST CONCRETE MODULAR PAVERS
NOT TO SCALE

















Prepared For:

104 Grant Street

Owner and Applicant:

Portland, Maine 04101

Tel.: 207-650-8979

Landscape Architects

Portland, Maine 04101

400 Commercial Street #4

Portland, Maine 04101

Phone: 207-772-2891

Portland, Maine 04101

Phone: 207-775-3184

44 Oak Street # 2

Tel.: 207-774-4427

70 Center Street

Prepared By:

SCHLOTTERBECK BLOCK L.L.C.

MITCHELL & ASSOCIATES

RANSOM CONSULTING ENGINEERS

**GODUTI-THOMAS ARCHITECTS** 

ain

0

ortland

**D** 





JOHN D.

MITCHELL

SITE DETAILS

PERMITTING DRAWINGS -- NOT FOR CONSTRUCTION