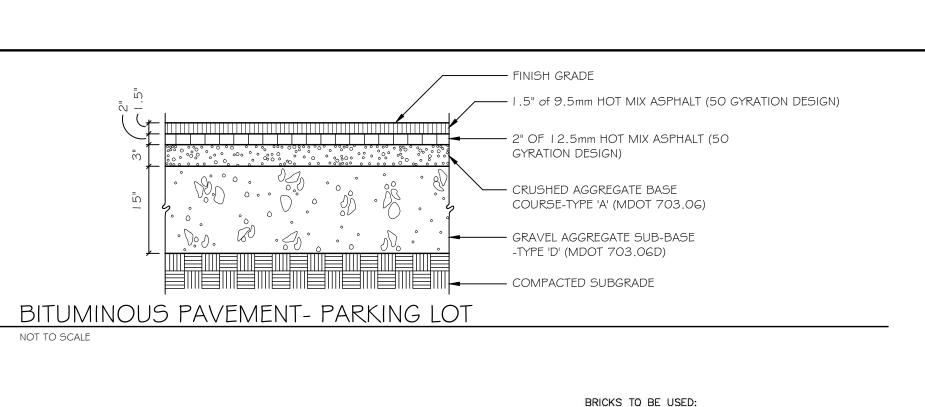

## BRICK SIDEWALK WITH BITUMINOUS BASE AND GRANITE CURB



 $\underline{\mathsf{FINISH:}} \ \mathsf{SCREED} \ \mathsf{AND} \ \mathsf{BULL} \ \mathsf{FLOAT}, \ \mathsf{BROOM} \ \mathsf{FINISH}, \ \mathsf{PERPENDICULAR} \ \mathsf{TO} \ \mathsf{TRAVEL} \ \mathsf{DIRECTION}$  $\underline{\text{JOINTS:}}$  HAND TROWEL TO  $\frac{1}{3}$  DEPTH AT 5' O.C. WITHIN 24 HOURS AT 25-FOOT INTERVALS OR APPROPRIATE CONNECTIONS. SEALING: APPLY POLY SULFIDE LIQUID SEALANT, GRAY COLOR, INSTALL PER MANUFACTURER'S SPECIFICATIONS





FINISH: SCREED AND BULL FLOAT, BROOM FINISH, PERPENDICULAR TO TRAVEL DIRECTION JOINTS: HAND TROWEL TO 1/3 DEPTH AT 5' O.C. WITHIN 24 HOURS AT 25-FOOT INTERVALS OR APPROPRIATE CONNECTIONS. SEALING: APPLY POLY SULFIDE LIQUID SEALANT, GRAY COLOR, INSTALL PER MANUFACTURER'S SPECIF