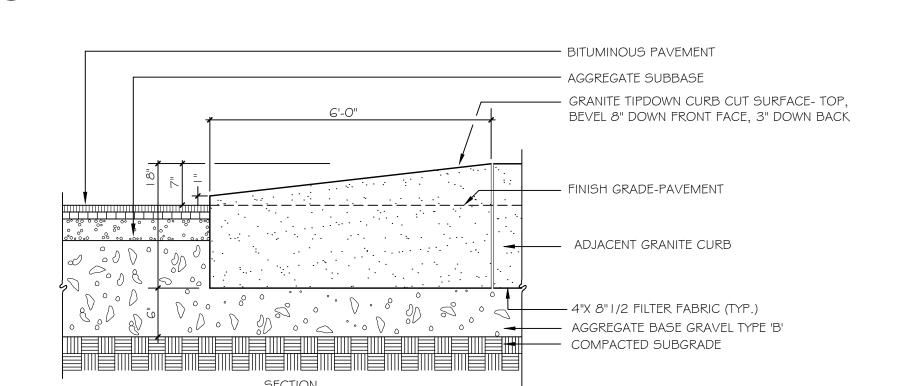

## VERTICAL GRANITE CURB CROSS SECTION

CITY OF PORTLAND STANDARD DETAIL: VERTICAL GRANITE CURB INSTALLATION IN EXISTING STREETS

GRANITE TIP-DOWN CURB

NOT TO SCALE

NOTE: CONCRETE PAVERS SHALL BE SEALED WITH SUREBOND