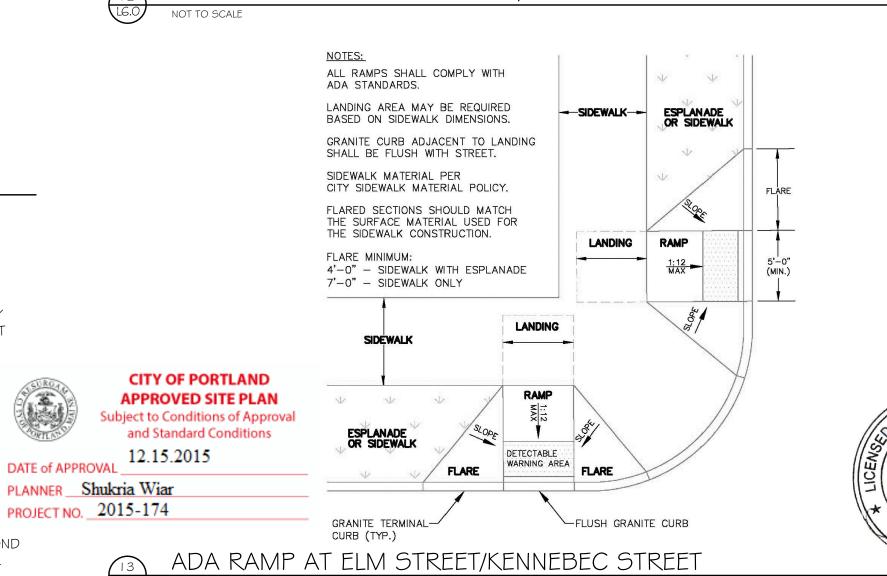

GRAY COLOR, INSTALL PER MANUFACTURER'S SPECIFICATIONS





FINISH: SCREED AND BULL FLOAT, BROOM FINISH, PERPENDICULAR TO TRAVEL DIRECTION JOINTS: HAND TROWEL TO 1/3 DEPTH AT 5' O.C. WITHIN 24 HOURS AT 25-FOOT INTERVALS OR APPROPRIATE CONNECTIONS. SEALING: APPLY POLY SULFIDE LIQUID SEALANT, GRAY COLOR, INSTALL PER MANUFACTURER'S SPECIFICATIONS

## CONCRETE PAD: CROSSWALK AND DUMPSTER PAD



BITUMINOUS DRIVEWAY APRON





## VERTICAL GRANITE CURB PLAN VIEW



## VERTICAL GRANITE CURB CROSS SECTION

CITY OF PORTLAND STANDARD DETAIL: VERTICAL GRANITE CURB INSTALLATION IN EXISTING STREETS



GRANITE TIP-DOWN CURB

NOT TO SCALE





NOTE: CONCRETE PAVERS SHALL BE SEALED WITH SUREBOND

SB-1370 JOINT STABILIZING SEALER OR APPROVED EQUAL

PRE-CAST CONCRETE MODULAR PAVERS
NOT TO SCALE

















Prepared For:

104 Grant Street

Owner and Applicant:

Portland, Maine 04101

Tel.: 207-650-8979

Landscape Architects

Portland, Maine 04101

400 Commercial Street #4

Portland, Maine 04101

Phone: 207-772-2891

Portland, Maine 04101

Phone: 207-775-3184

44 Oak Street # 2

Tel.: 207-774-4427

70 Center Street

Prepared By:

SCHLOTTERBECK BLOCK L.L.C.

MITCHELL & ASSOCIATES

RANSOM CONSULTING ENGINEERS

**GODUTI-THOMAS ARCHITECTS** 

ain

0

ortland

**D** 





JOHN D.

MITCHELL

SITE DETAILS

PERMITTING DRAWINGS -- NOT FOR CONSTRUCTION