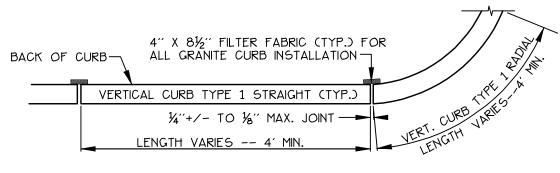

## VERTICAL GRANITE CURB PLAN VIEW

## VERTICAL GRANITE CURB CROSS SECTION

CITY OF PORTLAND STANDARD DETAIL: VERTICAL GRANITE CURB INSTALLATION IN EXISTING STREETS

GRANITE TIP-DOWN CURB

NOT TO SCALE

NOTE: CONCRETE PAVERS SHALL BE SEALED WITH SUREBOND