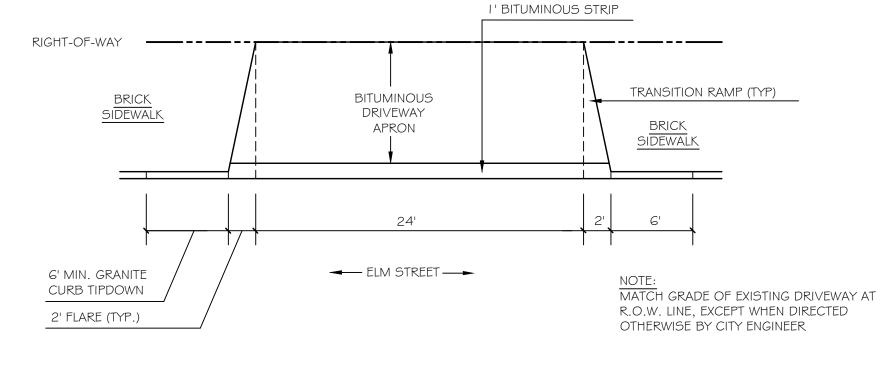

UID SEALANT, GRAY COLOR, INSTALL PER MANUFACTURER'S SPECIFICATIONS





FINISH: SCREED AND BULL FLOAT, BROOM FINISH, PERPENDICULAR TO TRAVEL DIRECTION JOINTS: HAND TROWEL TO 1/3 DEPTH AT 5' O.C. WITHIN 24 HOURS AT 25-FOOT INTERVALS OR APPROPRIATE CONNECTIONS. SEALING: APPLY POLY SULFIDE LIQUID SEALANT, GRAY COLOR, INSTALL PER MANUFACTURER'S SPECIFICATIONS

## CONCRETE PAD: CROSSWALK AND DUMPSTER PAD



BITUMINOUS DRIVEWAY APRON





## VERTICAL GRANITE CURB PLAN VIEW



## VERTICAL GRANITE CURB CROSS SECTION

CITY OF PORTLAND STANDARD DETAIL: VERTICAL GRANITE CURB INSTALLATION IN EXISTING STREETS



GRANITE TIP-DOWN CURB

NOT TO SCALE





NOTE: CONCRETE PAVERS SHALL BE SEALED WITH SUREBOND

SB-1370 JOINT STABILIZING SEALER OR APPROVED EQUAL

PRE-CAST CONCRETE MODULAR PAVERS
NOT TO SCALE

















Prepared For:

104 Grant Street

Owner and Applicant:

Portland, Maine 04101

Tel.: 207-650-8979

Landscape Architects

Portland, Maine 04101

400 Commercial Street #4

Portland, Maine 04101

Phone: 207-772-2891

Portland, Maine 04101

Phone: 207-775-3184

44 Oak Street # 2

Tel.: 207-774-4427

70 Center Street

Prepared By:

SCHLOTTERBECK BLOCK L.L.C.

MITCHELL & ASSOCIATES

RANSOM CONSULTING ENGINEERS

**GODUTI-THOMAS ARCHITECTS** 

ain

0

ortland

**D** 





JOHN D.

MITCHELL

SITE DETAILS

PERMITTING DRAWINGS -- NOT FOR CONSTRUCTION