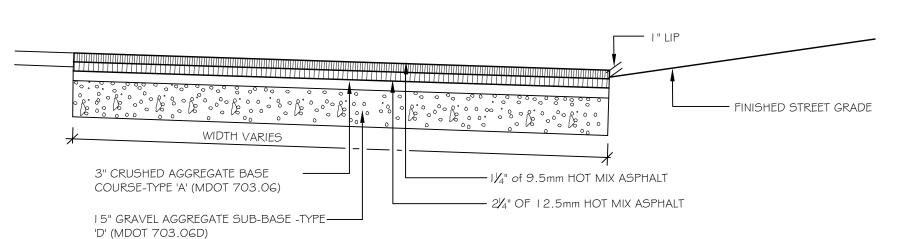

CURB



 $\underline{\mathsf{FINISH:}} \ \mathsf{SCREED} \ \mathsf{AND} \ \mathsf{BULL} \ \mathsf{FLOAT}, \ \mathsf{BROOM} \ \mathsf{FINISH}, \ \mathsf{PERPENDICULAR} \ \mathsf{TO} \ \mathsf{TRAVEL} \ \mathsf{DIRECTION}$  $\underline{\text{JOINTS:}}$  HAND TROWEL TO  $\frac{1}{3}$  DEPTH AT 5' O.C. WITHIN 24 HOURS AT 25-FOOT INTERVALS OR APPROPRIATE CONNECTIONS. SEALING: APPLY POLY SULFIDE LIQUID SEALANT, GRAY COLOR, INSTALL PER MANUFACTURER'S SPECIFICATIONS





FINISH: SCREED AND BULL FLOAT, BROOM FINISH, PERPENDICULAR TO TRAVEL DIRECTION JOINTS: HAND TROWEL TO 1/3 DEPTH AT 5' O.C. WITHIN 24 HOURS AT 25-FOOT INTERVALS OR APPROPRIATE CONNECTIONS. SEALING: APPLY POLY SULFIDE LIQUID SEALANT, GRAY COLOR, INSTALL PER MANUFACTURER'S SPECIFICATIONS

## CONCRETE PAD: CROSSWALK AND DUMPSTER PAD



BITUMINOUS DRIVEWAY APRON





## VERTICAL GRANITE CURB PLAN VIEW



## VERTICAL GRANITE CURB CROSS SECTION

CITY OF PORTLAND STANDARD DETAIL: VERTICAL GRANITE CURB INSTALLATION IN EXISTING STREETS



GRANITE TIP-DOWN CURB

NOT TO SCALE





NOTE: CONCRETE PAVERS SHALL BE SEALED WITH SUREBOND

SB-1370 JOINT STABILIZING SEALER OR APPROVED EQUAL

PRE-CAST CONCRETE MODULAR PAVERS
NOT TO SCALE

















Prepared For:

104 Grant Street

Owner and Applicant:

Portland, Maine 04101

Tel.: 207-650-8979

Landscape Architects

Portland, Maine 04101

400 Commercial Street #4

Portland, Maine 04101

Phone: 207-772-2891

Portland, Maine 04101

Phone: 207-775-3184

44 Oak Street # 2

Tel.: 207-774-4427

70 Center Street

Prepared By:

SCHLOTTERBECK BLOCK L.L.C.

MITCHELL & ASSOCIATES

RANSOM CO