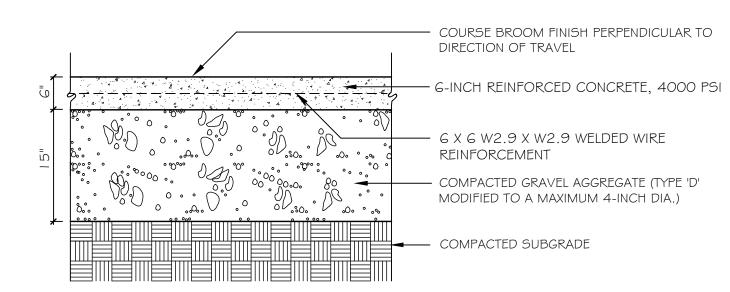

## BRICK SIDEWALK WITH BITUMINOUS BASE AND GRANITE CURB



 $\underline{\mathsf{FINISH:}} \ \mathsf{SCREED} \ \mathsf{AND} \ \mathsf{BULL} \ \mathsf{FLOAT}, \ \mathsf{BROOM} \ \mathsf{FINISH}, \ \mathsf{PERPENDICULAR} \ \mathsf{TO} \ \mathsf{TRAVEL} \ \mathsf{DIRECTION}$  $\underline{\text{JOINTS:}}$  HAND TROWEL TO  $\frac{1}{3}$  DEPTH AT 5' O.C. WITHIN 24 HOURS AT 25-FOOT INTERVALS OR APPROPRIATE CONNECTIONS. SEALING: APPLY POLY SULFIDE LIQUID SEALANT, GRAY COLOR, INSTALL PER MANUFACTURER'S SPECIFICATIONS





FINISH: SCREED AND BULL FLOAT, BROOM FINISH, PERPENDICULAR TO TRAVEL DIRECTION JOINTS: HAND TROWEL TO 1/3 DEPTH AT 5' O.C. WITHIN 24 HOURS AT 25-FOOT INTERVALS OR APPROPRIATE CONNECTIONS. SEALING: APPLY POLY SULFIDE LIQUID SEALANT, GRAY COLOR, INSTALL PER MANUFACTURER'S SPECIFICATIONS

## CONCRETE PAD: CROSSWALK AND DUMPSTER PAD



BITUMINOUS DRIVEWAY APRON





## VERTICAL GRANITE CURB PLAN VIEW



## VERTICAL GRANITE CURB CROSS SECTION

CITY OF PORTLAND STANDARD DETAIL: VERTICAL GRANITE CURB INSTALLATION IN EXISTING STREETS



GRANITE TIP-DOWN CURB

NOT TO SCALE





NOTE: CONCRETE PAVERS SHALL BE SEALED WITH SUREBOND

SB-1370 JOINT STABILIZING SEALER OR APPROVED EQUAL

PRE-CAST CONCRETE MODULAR PAVERS
NOT TO SCALE

















Prepared For:

104 Grant Street

Owner and Applicant: