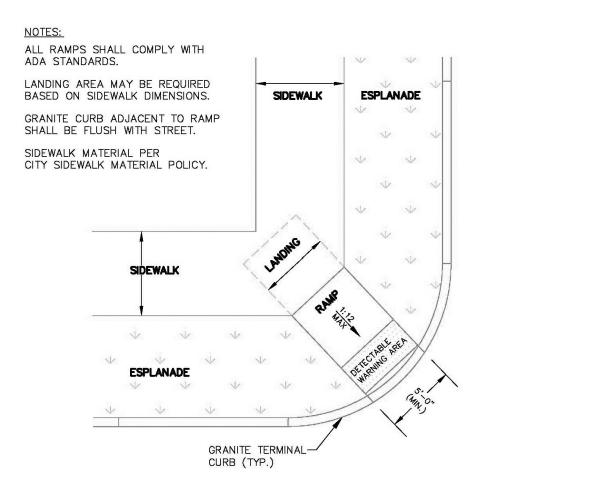

ANT, GRAY COLOR, INSTALL PER MANUFACTURER'S SPECIFICATIONS





FINISH: SCREED AND BULL FLOAT, BROOM FINISH, PERPENDICULAR TO TRAVEL DIRECTION JOINTS: HAND TROWEL TO 1/3 DEPTH AT 5' O.C. WITHIN 24 HOURS AT 25-FOOT INTERVALS OR APPROPRIATE CONNECTIONS. SEALING: APPLY POLY SULFIDE LIQUID SEALANT, GRAY COLOR, INSTALL PER MANUFACTURER'S SPECIFICATIONS

## CONCRETE PAD: CROSSWALK AND DUMPSTER PAD



BITUMINOUS DRIVEWAY APRON





## VERTICAL GRANITE CURB PLAN VIEW



## VERTICAL GRANITE CURB CROSS SECTION

CITY OF PORTLAND STANDARD DETAIL: VERTICAL GRANITE CURB INSTALLATION IN EXISTING STREETS



GRANITE TIP-DOWN CURB

NOT TO SCALE





NOTE: CONCRETE PAVERS SHALL BE SEALED WITH SUREBOND

SB-1370 JOINT STABILIZING SEALER OR APPROVED EQUAL

PRE-CAST CONCRETE MODULAR PAVERS
NOT TO SCALE

















Prepared For:

104 Grant Street

Owner and Applicant:

Portland, Maine 04101

Tel.: 207-650-8979

Landscape Architects

Portland, Maine 04101

400 Commercial Street #4

Portland, Maine 04101

Phone: 207-772-2891

Portland, Maine 04101

Phone: 207-775-3184

44 Oak Street # 2

Tel.: 207-774-4427

70 Center Street

Prepared By:

SCHLOTTERBECK BLOCK L.L.C.

MITCHELL & ASSOCIATES

RANSOM CONSULTING ENGINEERS

**GODUTI-THOMAS ARCHITECTS** 

ain

0

ortland

**D** 





JOHN D.

MITCHELL

SITE DETAILS

PERMITTING DRAWINGS -- NOT FOR CONSTRUCTION