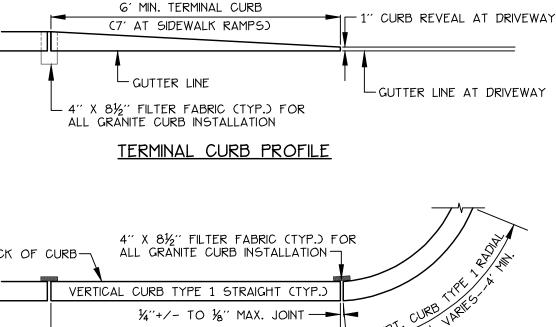

## VERTICAL GRANITE CURB PLAN VIEW

## VERTICAL GRANITE CURB CROSS SECTION

CITY OF PORTLAND STANDARD DETAIL: VERTICAL GRANITE CURB INSTALLATION IN EXISTING STREETS

GRANITE TIP-DOWN CURB

NOT TO SCALE

NOTE: CONCRETE PAVERS SHALL BE SEALED WITH SUREBOND