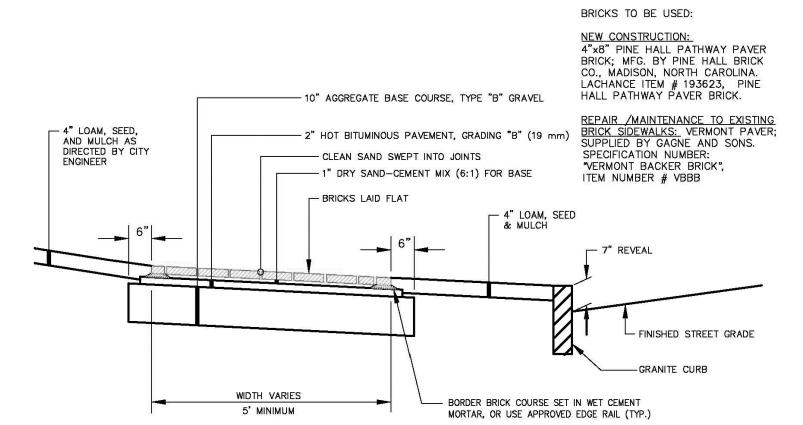

## BRICK SIDEWALK WITH BITUMINOUS BASE AND GRANITE CURB

 $\underline{\mathsf{FINISH:}} \ \mathsf{SCREED} \ \mathsf{AND} \ \mathsf{BULL} \ \mathsf{FLOAT}, \ \mathsf{BROOM} \ \mathsf{FINISH}, \ \mathsf{PERPENDICULAR} \ \mathsf{TO} \ \mathsf{TRAVEL} \ \mathsf{DIRECTION}$  $\underline{\text{JOINTS:}}$  HAND TROWEL TO  $\frac{1}{3}$  DEPTH AT 5' O.C. WITHIN 24 HOURS AT 25-FOOT INTERVALS OR APPROPRIATE CONNECTIONS. SEALING: APPLY POLY SULFIDE LIQUID SEALANT, GRAY COLOR, INSTALL PER MANUFACTURER'S SPECIFICATIONS