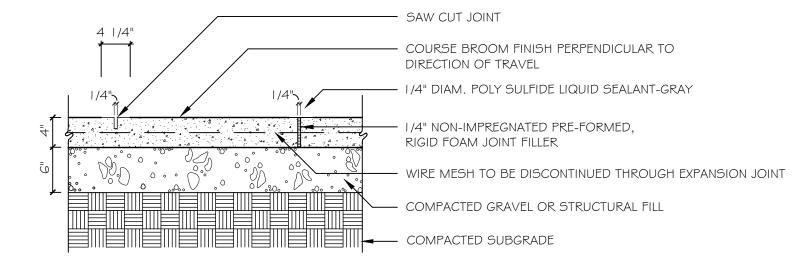

## BRICK SIDEWALK WITH BITUMINOUS BASE AND GRANITE CURB

 $\underline{\mathsf{FINISH:}} \ \mathsf{SCREED} \ \mathsf{AND} \ \mathsf{BULL} \ \mathsf{FLOAT}, \ \mathsf{BROOM} \ \mathsf{FINISH}, \ \mathsf{PERPENDICULAR} \ \mathsf{TO} \ \mathsf{TRAVEL} \ \mathsf{DIRECTION}$  $\underline{\text{JOINTS:}}$  HAND TROWEL TO  $\frac{1}{3}$  DEPTH AT 5' O.C. WITHIN 24 HOURS AT 25-FOOT INTERVALS OR APPROPRIATE CONNECTIONS. SEALING: APPLY POLY SULFIDE LIQUID SEALANT, GRAY COLOR, INSTALL PER MANUFACTURER'S SPECIFICATIONS

FINISH: SCREED AND BULL FLOAT, BROOM FINISH, PERPENDICULAR TO TRAVEL DIRECTION JOINTS: HAND TROWEL TO 1/3 DEPTH AT 5' O.C. WITHIN 24 HOURS AT 25-FOOT INTERVALS OR APPROPRIATE CONNECTIONS. SEALING: APPLY POLY SULFIDE LIQUID SEALANT, GRAY COLOR, INSTALL PER MANUFACTURER'S SPECIFICATIONS