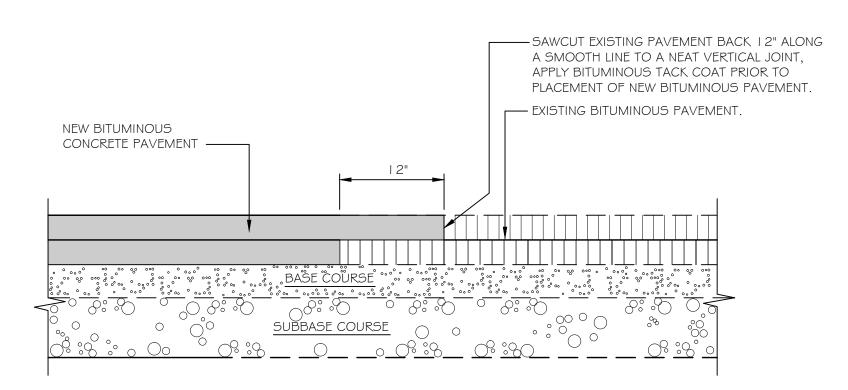

JOINTS:}}$  HAND TROWEL TO  $\frac{1}{3}$  DEPTH AT 5' O.C. WITHIN 24 HOURS AT 25-FOOT INTERVALS OR APPROPRIATE CONNECTIONS. SEALING: APPLY POLY SULFIDE LIQUID SEALANT, GRAY COLOR, INSTALL PER MANUFACTURER'S SPECIFICATIONS





FINISH: SCREED AND BULL FLOAT, BROOM FINISH, PERPENDICULAR TO TRAVEL DIRECTION JOINTS: HAND TROWEL TO 1/3 DEPTH AT 5' O.C. WITHIN 24 HOURS AT 25-FOOT INTERVALS OR APPROPRIATE CONNECTIONS. SEALING: APPLY POLY SULFIDE LIQUID SEALANT, GRAY COLOR, INSTALL PER MANUFACTURER'S SPECIFICATIONS

## CONCRETE PAD: CROSSWALK AND DUMPSTER PAD



BITUMINOUS DRIVEWAY APRON





## VERTICAL GRANITE CURB PLAN VIEW



## VERTICAL GRANITE CURB CROSS SECTION

CITY OF PORTLAND STANDARD DETAIL: VERTICAL GRANITE CURB INSTALLATION IN EXISTING STREETS



GRANITE TIP-DOWN CURB

NOT TO SCALE





NOTE: CONCRETE PAVERS SHALL BE SEALED WITH SUREBOND

SB-1370 JOINT STABILIZING SEALER OR APPROVED EQUAL

PRE-CAST CONCRETE MODULAR PAVERS
NOT TO SCALE

















Prepared For:

104 Grant Street

Owner and Applicant:

Portland, Maine 04101

Tel.: 207-650-8979

Landscape Architects

Portland, Maine 04101

400 Commercial Street #4

Portland, Maine 04101

Phone: 207-772-2891

Portland, Maine 04101

Phone: 207-775-3184

44 Oak Street # 2

Tel.: 207-774-4427

70 Center Street

Prepared By:

SCHLOTTERBECK BLOCK L.L.C.

MITCHELL & ASSOCIATES

RANSOM CONSULTING ENGINEERS

**GODUTI-THOMAS ARCHITECTS** 

ain

0

ortland

**D** 





JOHN D.

MITCHELL

SITE DETAILS

PERMITTING DRAWINGS -- NOT FOR CONSTRUCTION