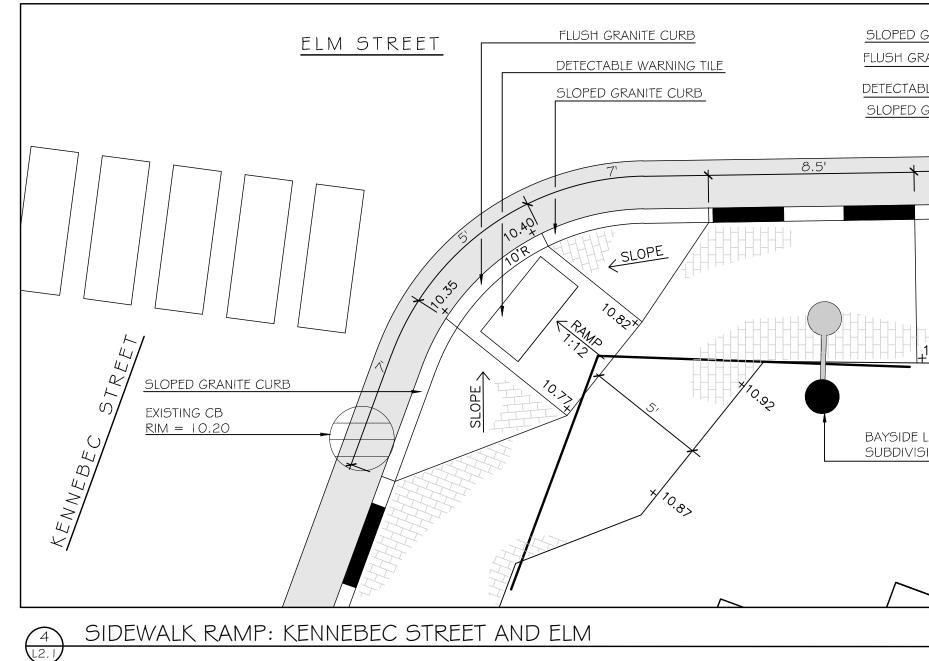

## NOTE: CONTRACTOR SHALL COORDINATE WITH CITY OF PORTLAND AND OWNER'S REPRESENTATIVE BEFORE CONSTRUCTING CURB CUTS.

| SRANITE CURB                                                                                                                                                                                            | $\frac{7'}{1:12}$                                                                                                                                                                        | Owner and Applicant:<br>SCHLOTTERBECK BLOCK L.L.C.<br>104 Grant Street<br>Portland, Maine 04101<br>Tel.: 207-650-8979<br><b>Prepared By:</b><br><b>MITCHELL &amp; ASSOCIATES</b><br>Landscape Architects<br>70 Center Street<br>Portland, Maine 04101<br>Tel.: 207-774-4427<br><b>RANSOM CONSULTING ENGINEERS</b><br>400 Commercial Street #4<br>Portland, Maine 04101<br>Phone: 207-772-2891<br><b>GODUTI-THOMAS ARCHITECTS</b><br>44 Oak Street # 2<br>Portland, Maine 04101<br>Phone: 207-775-3184 |
|---------------------------------------------------------------------------------------------------------------------------------------------------------------------------------------------------------|------------------------------------------------------------------------------------------------------------------------------------------------------------------------------------------|-------------------------------------------------------------------------------------------------------------------------------------------------------------------------------------------------------------------------------------------------------------------------------------------------------------------------------------------------------------------------------------------------------------------------------------------------------------------------------------------------------|
| LIGHT FIXTURE (MEDIUM) SEE<br>ION PLAN FOR EASEMENT AREA                                                                                                                                                | づ     in       11.30_                                                                                                                                                                    | K Block Portland, Maine                                                                                                                                                                                                                                                                                                                                                                                                                                                                               |
| ACEABLE) TACTILE WARNING<br>AS MANUFACTURED BY ADA<br>TILE.COM), OR APPROVED EQUAL.                                                                                                                     |                                                                                                                                                                                          | The Schlotterbeck                                                                                                                                                                                                                                                                                                                                                                                                                                                                                     |
| SHALL MEET SPECIFICATIONS FOR<br>L CONCRETE, MINIMUM<br>000 PSI. THE CONCRETE SHALL<br>NG PANELS. THE EXPOSED<br>RECEIVE A GROOVED EDGE<br>NCRETE, ALONG WITH A UNIFORM<br>AR TO THE FLOW OF PEDESTRIAN |                                                                                                                                                                                          | Date:<br>OCTOBER 5, 2015                                                                                                                                                                                                                                                                                                                                                                                                                                                                              |
| BE ALIGNED IN ROWS, PARALLEL<br>IE PREDOMINANT DIRECTION OF<br>BRICKS AND GRANITE PAVERS                                                                                                                |                                                                                                                                                                                          | Issued For:                                                                                                                                                                                                                                                                                                                                                                                                                                                                                           |
| MADE OF CONCRETE OR<br>COLORED (#33538) TILES SHALL<br>CTURER'S INSTRUCTIONS FOR<br>MADE OF BRICK, SEATTLE<br>COLORED TILES SHALL BE                                                                    |                                                                                                                                                                                          | Revisions:<br>DEC. 1, 2015: REVISED PER STAFF<br>REVIEW COMMENTS<br>DEC. 10, 2015: REVISED PER STAFF<br>REVIEW COMMENTS<br>FEB. 25, 2016: REVISED PER CONDITIONS<br>OF APPROVAL                                                                                                                                                                                                                                                                                                                       |
| 60.0°<br>1.375"<br>1.125"                                                                                                                                                                               | CITY OF PORTLAND<br>APPROVED SITE PLAN<br>Subject to Conditions of Approval<br>and Standard Conditions<br>12.15.2015<br>DATE of APPROVAL<br>PLANNER Shukria Wiar<br>PROJECT NO. 2015-174 | Reproduction or reuse of this document<br>without the expressed written consent<br>of Mitchell & Associates is prohibited.<br>© 2016<br>Title:<br>DETAIL SITE PLANS:<br>SIDEWALK RAMPS                                                                                                                                                                                                                                                                                                                |
| DLTS<br>PL<br>BOLT DETAIL                                                                                                                                                                               | JOHN D.<br>JOHN D.<br>MITCHELL<br>No. 15<br>* OF MAINE                                                                                                                                   | North: Sheet No.:                                                                                                                                                                                                                                                                                                                                                                                                                                                                                     |