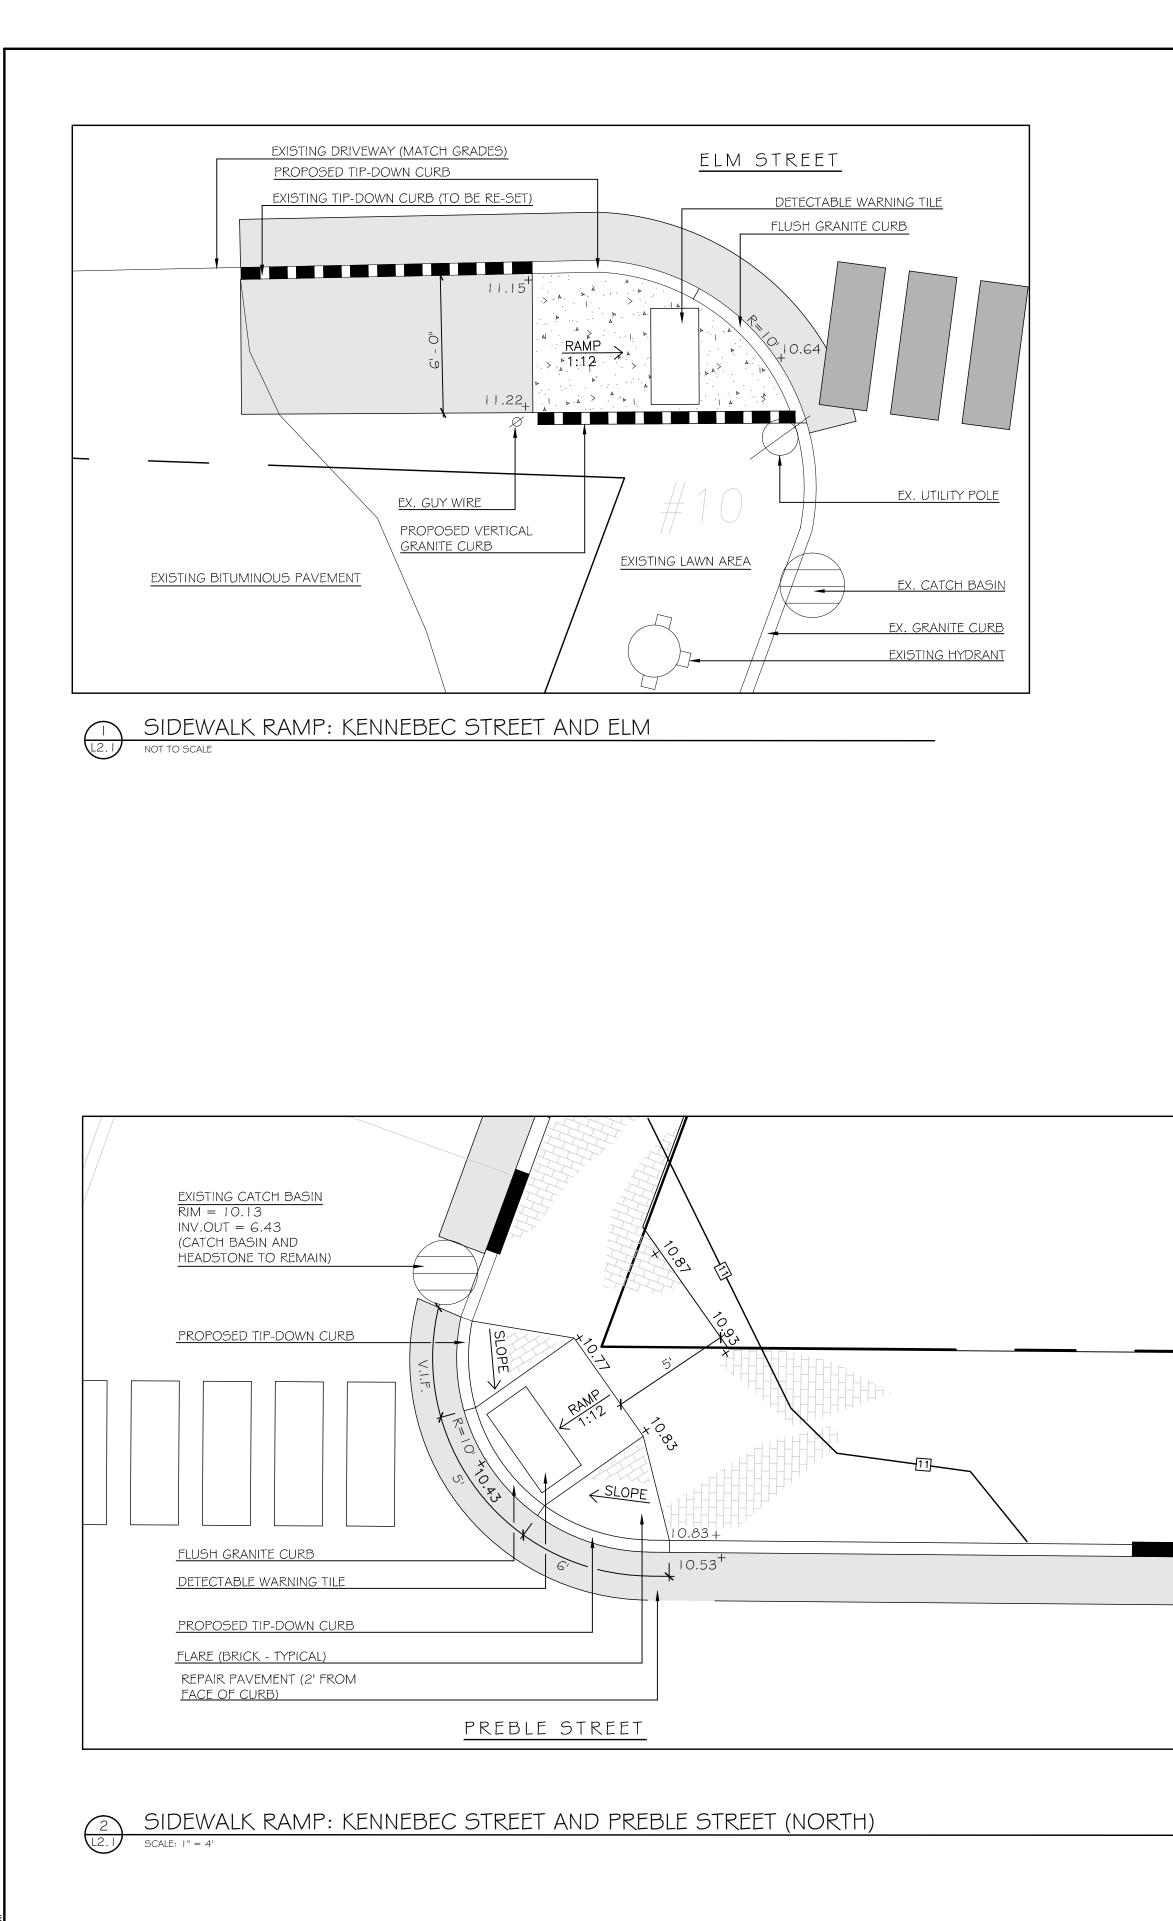

## NOTE: CONTRACTOR SHALL COORDINATE WITH CITY OF PORTLAND AND OWNER'S REPRESENTATIVE BEFORE CONSTRUCTING CURB CUTS.

| SRANITE CURB                                                                                                                                                                                            | $\frac{7'}{1:12}$                                                                                                                                                                        | Owner and Applicant:<br>SCHLOTTERBECK BLOCK L.L.C.<br>104 Grant Street<br>Portland, Maine 04101<br>Tel.: 207-650-8979<br><b>Prepared By:</b><br><b>MITCHELL &amp; ASSOCIATES</b><br>Landscape Architects<br>70 Center Street<br>Portland, Maine 04101<br>Tel.: 207-774-4427<br><b>RANSOM CONSULTING ENGINEERS</b><br>400 Commercial Street #4<br>Portland, Maine 04101<br>Phone: 207-772-2891<br><b>GODUTI-THOMAS ARCHITECTS</b><br>44 Oak Street # 2<br>Portland, Maine 04101<br>Phone: 207-775-3184 |
|---------------------------------------------------------------------------------------------------------------------------------------------------------------------------------------------------------|------------------------------------------------------------------------------------------------------------------------------------------------------------------------------------------|-------------------------------------------------------------------------------------------------------------------------------------------------------------------------------------------------------------------------------------------------------------------------------------------------------------------------------------------------------------------------------------------------------------------------------------------------------------------------------------------------------|
| LIGHT FIXTURE (MEDIUM) SEE<br>ION PLAN FOR EASEMENT AREA                                                                                                                                                | づ     in       11.30_                                                                                                                                                                    | K Block Portland, Maine                                                                                                                                                                                                                                                                                                                                                                                                                                                                               |
| ACEABLE) TACTILE WARNING<br>AS MANUFACTURED BY ADA<br>TILE.COM), OR APPROVED EQUAL.                                                                                                                     |                                                                                                                                                                                          | The Schlotterbeck                                                                                                                                                                                                                                                                                                                                                                                                                                                                                     |
| SHALL MEET SPECIFICATIONS FOR<br>L CONCRETE, MINIMUM<br>000 PSI. THE CONCRETE SHALL<br>NG PANELS. THE EXPOSED<br>RECEIVE A GROOVED EDGE<br>NCRETE, ALONG WITH A UNIFORM<br>AR TO THE FLOW OF PEDESTRIAN |                                                                                                                                                                                          | Date:<br>OCTOBER 5, 2015                                                                                                                                                                                                                                                                                                                                                                                                                                                                              |
| BE ALIGNED IN ROWS, PARALLEL<br>IE PREDOMINANT DIRECTION OF<br>BRICKS AND GRANITE PAVERS                                                                                                                |                                                                                                                                                                                          | Issued For:                                                                                                                                                                                                                                                                                                                                                                                                                                                                                           |
| MADE OF CONCRETE OR<br>COLORED (#33538) TILES SHALL<br>CTURER'S INSTRUCTIONS FOR<br>MADE OF BRICK, SEATTLE<br>COLORED TILES SHALL BE                                                                    |                                                                                                                                                                                          | Revisions:<br>DEC. 1, 2015: REVISED PER STAFF<br>REVIEW COMMENTS<br>DEC. 10, 2015: REVISED PER STAFF<br>REVIEW COMMENTS<br>FEB. 25, 2016: REVISED PER CONDITIONS<br>OF APPROVAL                                                                                                                                                                                                                                                                                                                       |
| 60.0°<br>1.375"<br>1.125"                                                                                                                                                                               | CITY OF PORTLAND<br>APPROVED SITE PLAN<br>Subject to Conditions of Approval<br>and Standard Conditions<br>12.15.2015<br>DATE of APPROVAL<br>PLANNER Shukria Wiar<br>PROJECT NO. 2015-174 | Reproduction or reuse of this document<br>without the expressed written consent<br>of Mitchell & Associates is prohibited.<br>© 2016<br>Title:<br>DETAIL SITE PLANS:<br>SIDEWALK RAMPS                                                                                                                                                                                                                                                                                                                |
| DLTS<br>PL<br>BOLT DETAIL                                                                                                                                                                               | JOHN D.<br>JOHN D.<br>MITCHELL<br>No. 15<br>* OF MAINE                                                                                                                                   | North: Sheet No.:                                                                                                                                                                                                                                                                                                                                                                                                                                                                                     |