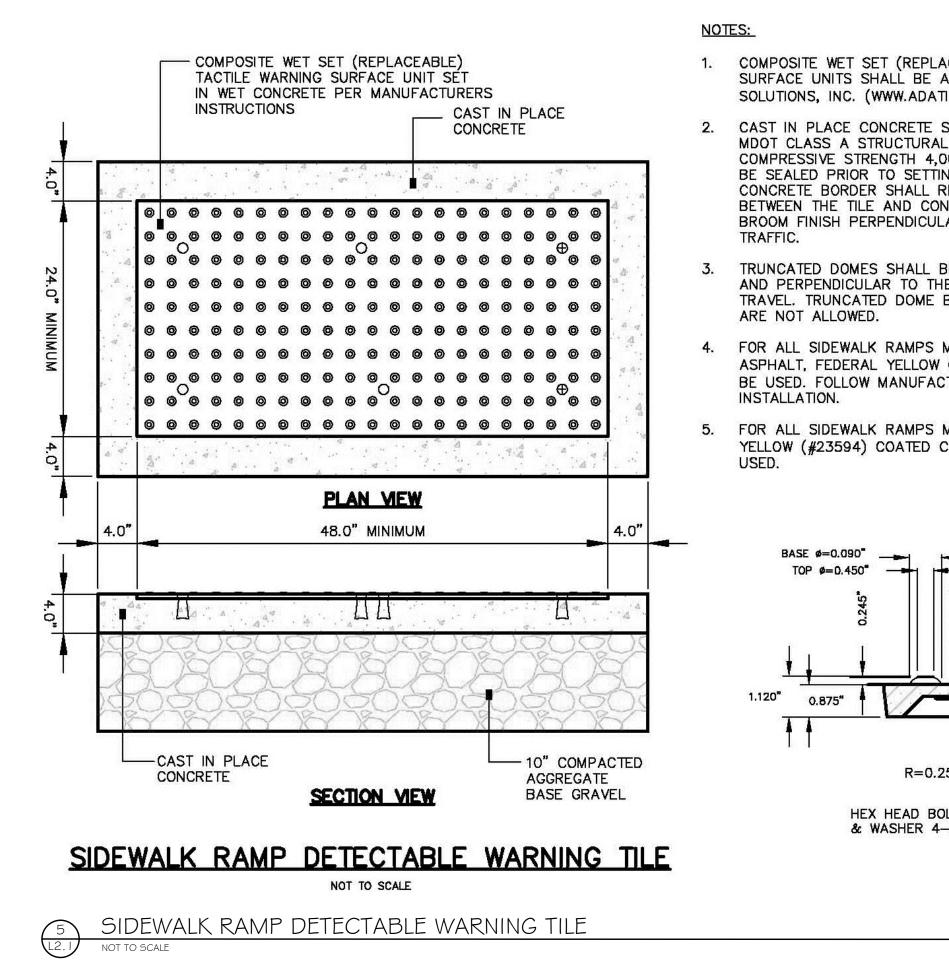

## NOTE: CONTRACTOR SHALL COORDINATE WITH CITY OF PORTLAND AND OWNER'S REPRESENTATIVE BEFORE CONSTRUCTING CURB CUTS.

| SRANITE CURB                                                                                                                                                                                            | $\frac{7'}{1:12}$                                                                                                                                                                        | Owner and Applicant:<br>SCHLOTTERBECK BLOCK L.L.C.<br>104 Grant Street<br>Portland, Maine 04101<br>Tel.: 207-650-8979<br><b>Prepared By:</b><br><b>MITCHELL &amp; ASSOCIATES</b><br>Landscape Architects<br>70 Center Street<br>Portland, Maine 04101<br>Tel.: 207-774-4427<br><b>RANSOM CONSULTING ENGINEERS</b><br>400 Commercial Street #4<br>Portland, Maine 04101<br>Phone: 207-772-2891<br><b>GODUTI-THOMAS ARCHITECTS</b><br>44 Oak Street # 2<br>Portland, Maine 04101<br>Phone: 207-775-3184 |
|---------------------------------------------------------------------------------------------------------------------------------------------------------------------------------------------------------|------------------------------------------------------------------------------------------------------------------------------------------------------------------------------------------|-------------------------------------------------------------------------------------------------------------------------------------------------------------------------------------------------------------------------------------------------------------------------------------------------------------------------------------------------------------------------------------------------------------------------------------------------------------------------------------------------------|
| LIGHT FIXTURE (MEDIUM) SEE<br>ION PLAN FOR EASEMENT AREA                                                                                                                                                | づ     in       11.30_                                                                                                                                                                    | K Block Portland, Maine                                                                                                                                                                                                                                                                                                                                                                                                                                                                               |
| ACEABLE) TACTILE WARNING<br>AS MANUFACTURED BY ADA<br>TILE.COM), OR APPROVED EQUAL.                                                                                                                     |                                                                                                                                                                                          | The Schlotterbeck                                                                                                                                                                                                                                                                                                                                                                                                                                                                                     |
| SHALL MEET SPECIFICATIONS FOR<br>L CONCRETE, MINIMUM<br>000 PSI. THE CONCRETE SHALL<br>NG PANELS. THE EXPOSED<br>RECEIVE A GROOVED EDGE<br>NCRETE, ALONG WITH A UNIFORM<br>AR TO THE FLOW OF PEDESTRIAN |                                                                                                                                                                                          | Date:<br>OCTOBER 5, 2015                                                                                                                                                                                                                                                                                                                                                                                                                                                                              |
| BE ALIGNED IN ROWS, PARALLEL<br>IE PREDOMINANT DIRECTION OF<br>BRICKS AND GRANITE PAVERS                                                                                                                |                                                                                                                                                                                          | Issued For:                                                                                                                                                                                                                                                                                                                                                                                                                                                                                           |
| MADE OF CONCRETE OR<br>COLORED (#33538) TILES SHALL<br>CTURER'S INSTRUCTIONS FOR<br>MADE OF BRICK, SEATTLE<br>COLORED TILES SHALL BE                                                                    |                                                                                                                                                                                          | Revisions:<br>DEC. 1, 2015: REVISED PER STAFF<br>REVIEW COMMENTS<br>DEC. 10, 2015: REVISED PER STAFF<br>REVIEW COMMENTS<br>FEB. 25, 2016: REVISED PER CONDITIONS<br>OF APPROVAL                                                                                                                                                                                                                                                                                                                       |
| 60.0°<br>1.375"<br>1.125"                                                                                                                                                                               | CITY OF PORTLAND<br>APPROVED SITE PLAN<br>Subject to Conditions of Approval<br>and Standard Conditions<br>12.15.2015<br>DATE of APPROVAL<br>PLANNER Shukria Wiar<br>PROJECT NO. 2015-174 | Reproduction or reuse of this document<br>without the expressed written consent<br>of Mitchell & Associates is prohibited.<br>© 2016<br>Title:<br>DETAIL SITE PLANS:<br>SIDEWALK RAMPS                                                                                                                                                                                                                                                                                                                |
| DLTS<br>PL<br>BOLT DETAIL                                                                                                                                                                               | JOHN D.<br>JOHN D.<br>MITCHELL<br>No. 15<br>* OF MAINE                                                                                                                                   | North: Sheet No.:                                                                                                                                                                                                                                                                                                                                                                                                                                                                                     |