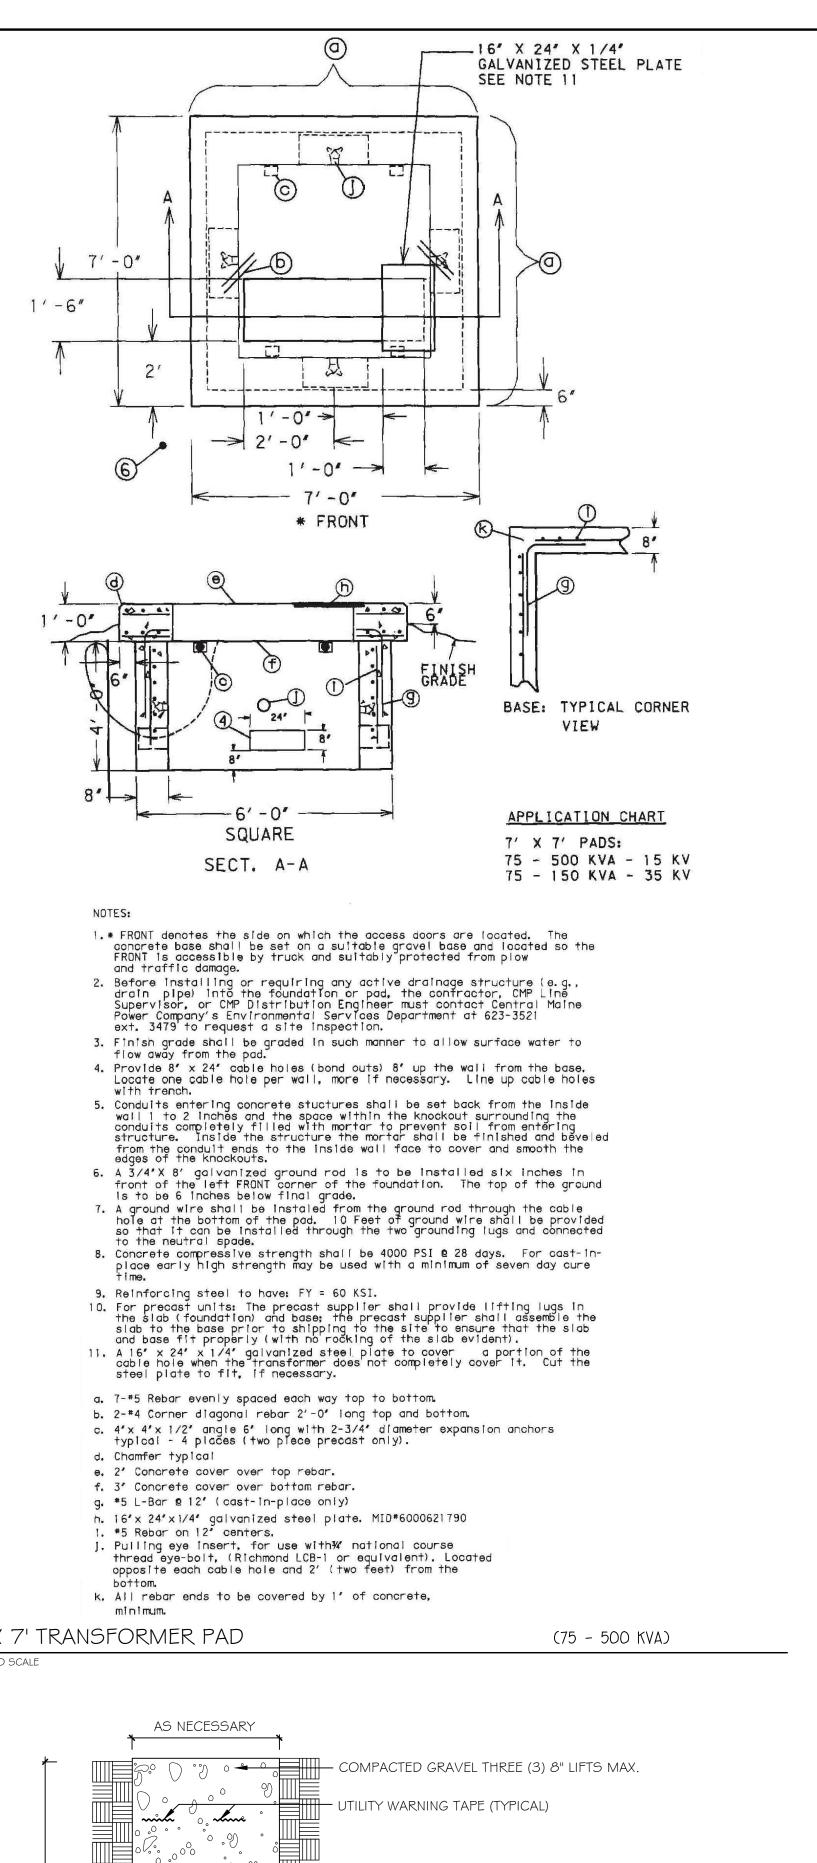

CITY OF PORTLAND GRANITE MONUMENT DETAIL

IN ACCORDANCE WITH LOCAL CONDITIONS AND STANDARD BUILDING PRACTICES -

5'-HT. ORNAMENTAL FENCE DETAIL

SITE DETAILS Scale: AS SHOWN Sheet No.: North:

Reproduction or reuse of this document without the expressed written consent of Mitchell & Associates is prohibited.