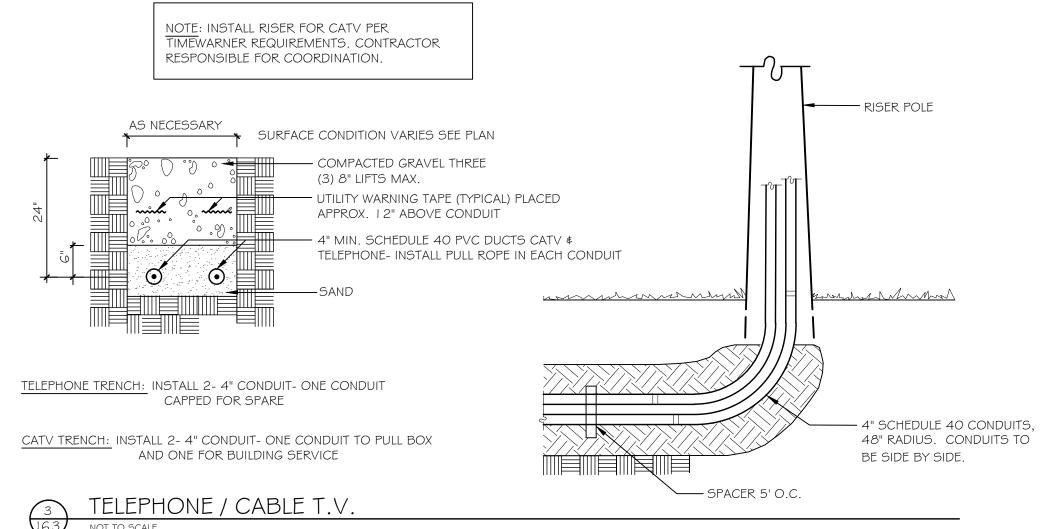

CITY OF PORTLAND GRANITE MONUMENT DETAIL

IN ACCORDANCE WITH LOCAL CONDITIONS AND STANDARD BUILDING PRACTICES -

5'-HT. ORNAMENTAL FENCE DETAIL

SITE DETAILS Scale: AS SHOWN Sheet No.: North:

Reproduction or reuse of this document without the expressed written consent of Mitchell & Associates is prohibited.