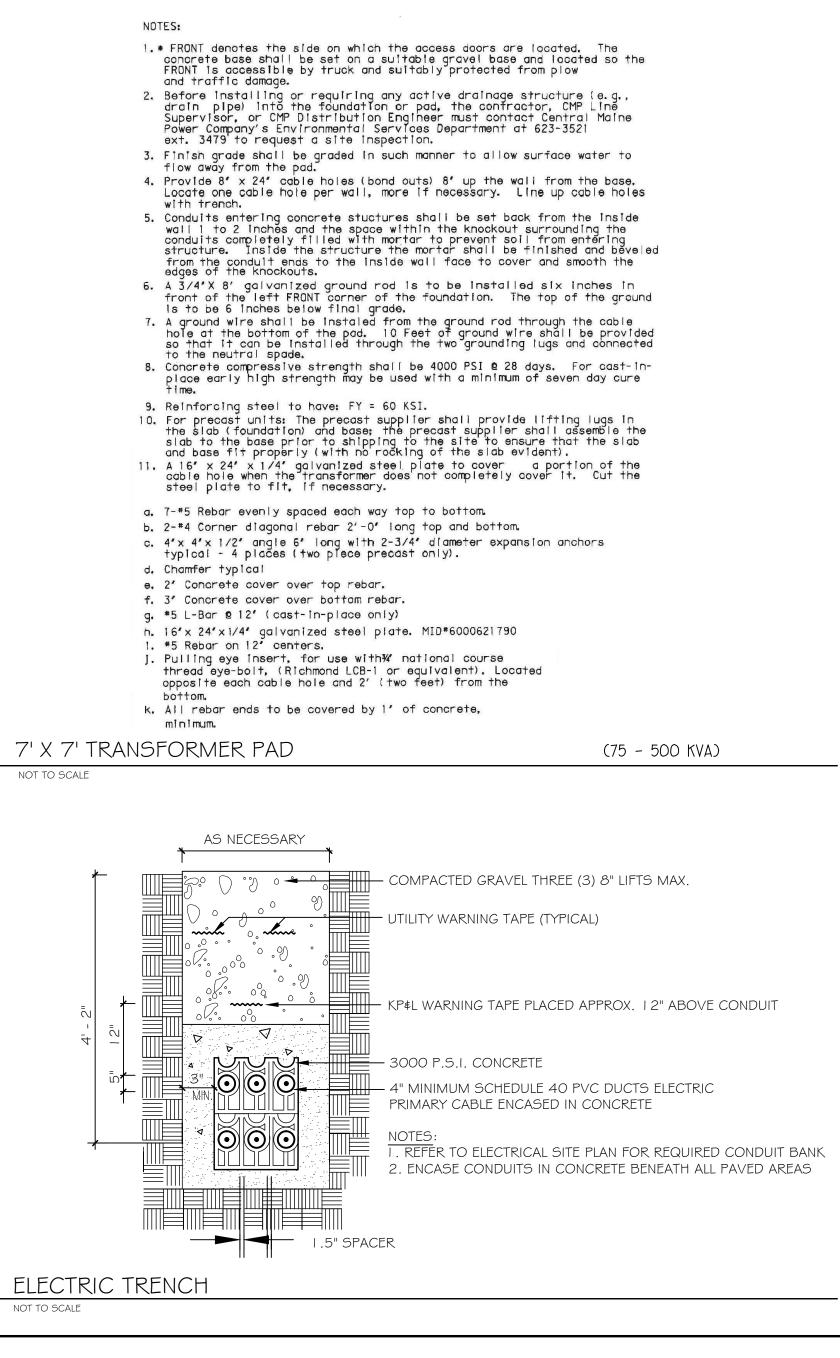

CITY OF PORTLAND GRANITE MONUMENT DETAIL

IN ACCORDANCE WITH LOCAL CONDITIONS AND STANDARD BUILDING PRACTICES -

5'-HT. ORNAMENTAL FENCE DETAIL

SITE DETAILS Scale: AS SHOWN Sheet No.: North:

Reproduction or reuse of this document without the expressed written consent of Mitchell & Associates is prohibited.