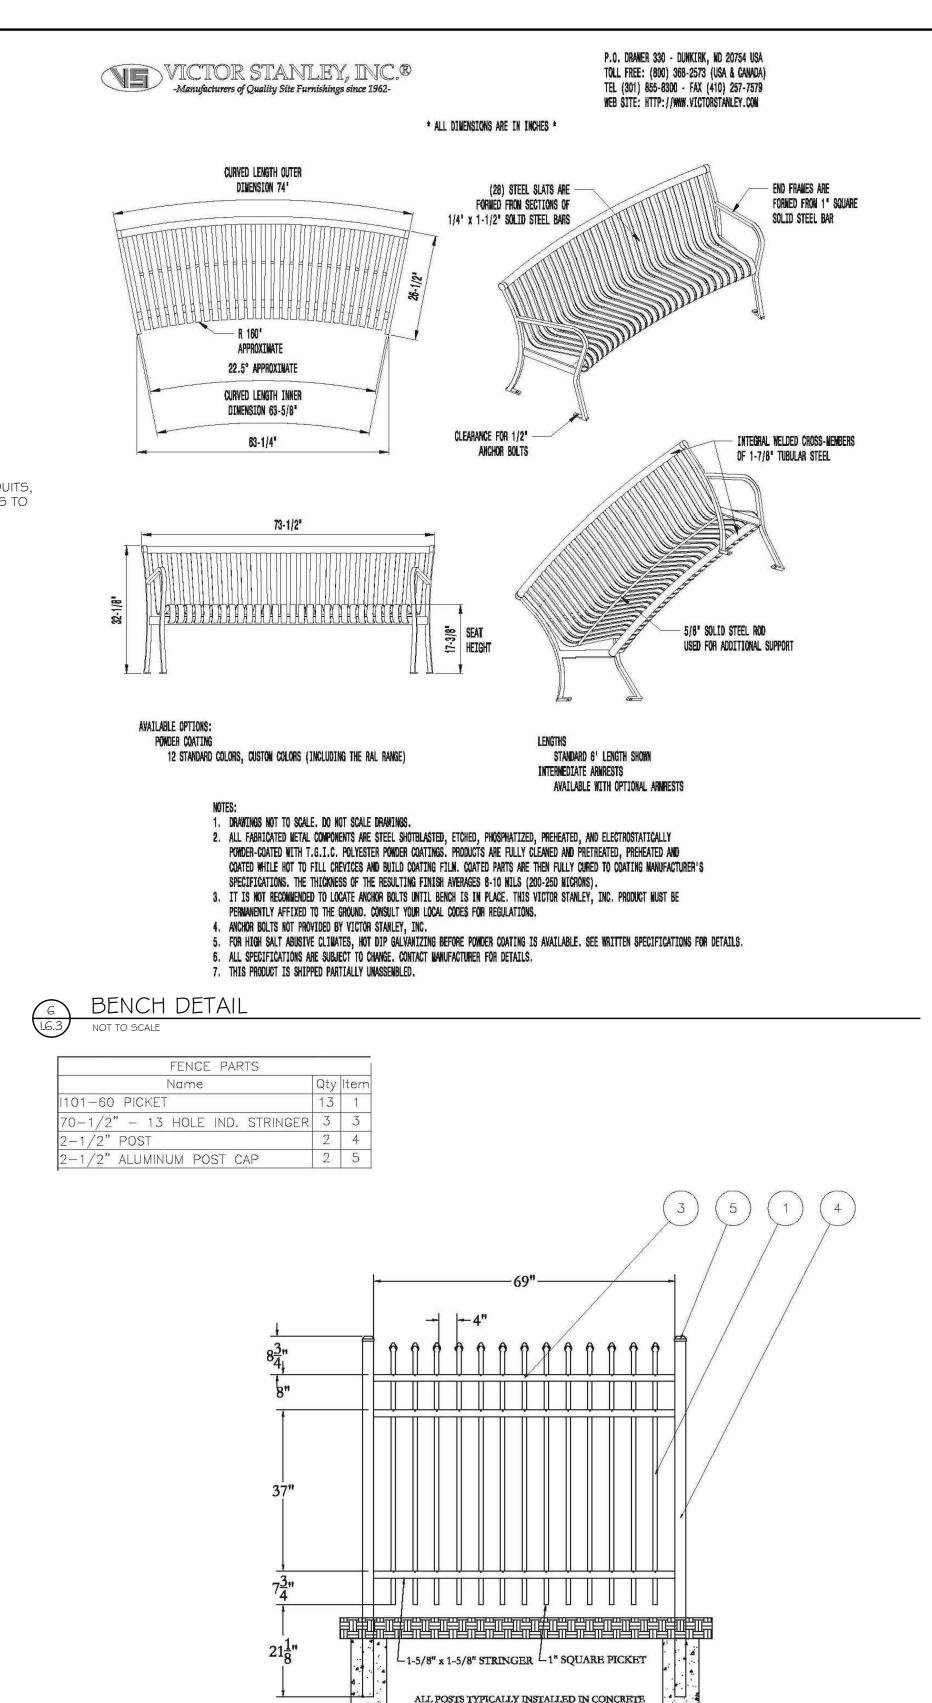

CITY OF PORTLAND GRANITE MONUMENT DETAIL

IN ACCORDANCE WITH LOCAL CONDITIONS AND STANDARD BUILDING PRACTICES -

5'-HT. ORNAMENTAL FENCE DETAIL

SITE DETAILS Scale: AS SHOWN Sheet No.: North:

Reproduction or reuse of this document without the expressed written consent of Mitchell & Associates is prohibited.