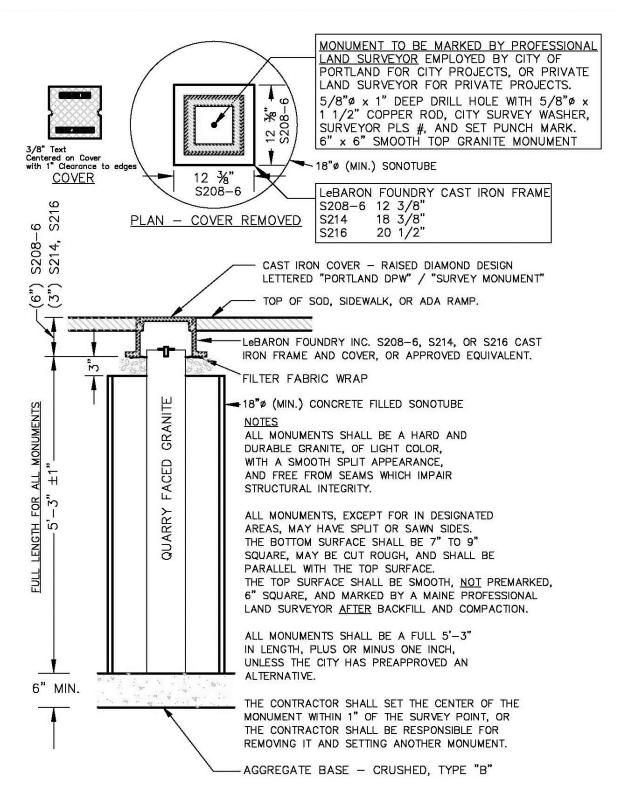

CITY OF PORTLAND GRANITE MONUMENT DETAIL

IN ACCORDANCE WITH LOCAL CONDITIONS AND STANDARD BUILDING PRACTICES -

5'-HT. ORNAMENTAL FENCE DETAIL

SITE DETAILS Scale: AS SHOWN Sheet No.: North:

Reproduction or reuse of this document without the expressed written consent of Mitchell & Associates is prohibited.