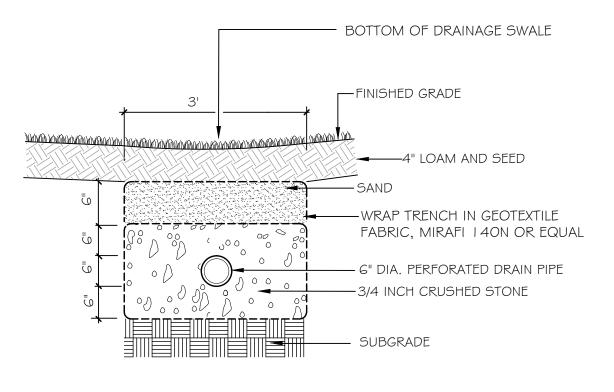

CASTINGS SHALL CONFORM TO ASTM DESIGNATION A48-CLASS 35.

PRECAST CONCRETE CATCHBASIN

TYPICAL PIPE TRENCH INSTALLATION

TYPICAL PIPE INSTALLATION - NOTES

CITY OF PORTLAND TRENCH DETAIL

LOCATIONS AND ELEVATIONS OF STUBS SHOWN ON THE PLANS ARE TO BE CONSIDERED AS APPROXIMATE AND MAY BE ADJUSTED AS DIRECTED TO SUIT FIELD CONDITIONS.