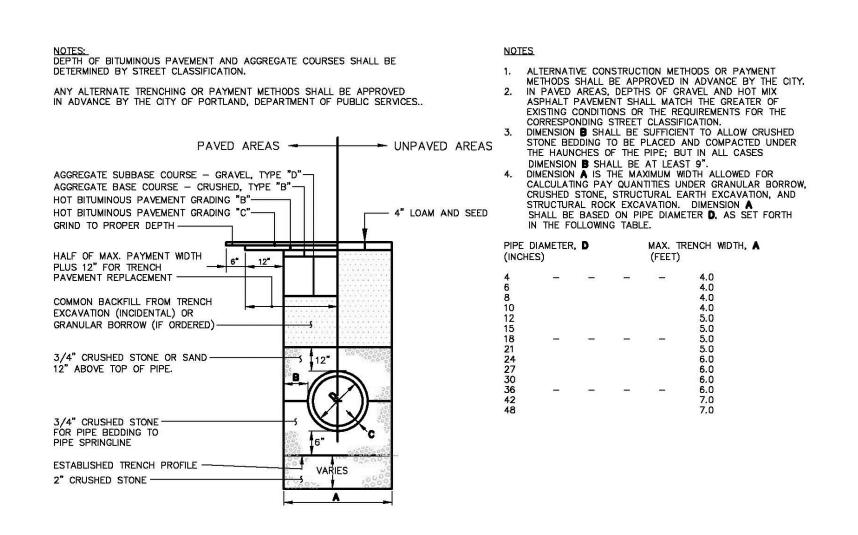

CASTINGS SHALL CONFORM TO ASTM DESIGNATION A48-CLASS 35.

PRECAST CONCRETE CATCHBASIN

TYPICAL PIPE TRENCH INSTALLATION

TYPICAL PIPE INSTALLATION - NOTES

CITY OF PORTLAND TRENCH DETAIL

LOCATIONS AND ELEVATIONS OF STUBS SHOWN ON THE PLANS ARE TO BE CONSIDERED AS APPROXIMATE AND MAY BE ADJUSTED AS DIRECTED TO SUIT FIELD CONDITIONS.

HOUSE CONNECTIONS AND CATCH BASINS CONNECTIONS TO THE MAIN LINE OF THE SEWER, SHALL CONSIST OF AN APPROPRIATE "Y" BRANCH CONNECTION AS SHOWN ON THE PLANS, OR AS DIRECTED. ACTUAL "Y" LOCATIONS FOR HOUSE CONNECTIONS AND CATCH BASIN CONNECTIONS SHALL BE DETERMINED DURING CONSTRUCTION. THE CONTRACTOR SHALL KEEP A COMPLETE RECORD OF "Y" LOCATIONS WHICH SHALL BE GIVEN TO THE CITY OF PORTLAND UPON COMPLETION OF THE CONTRACT. ALL PVC TO PVC COUPLING SHALL BE "SOLID PVC COUPLINGS".