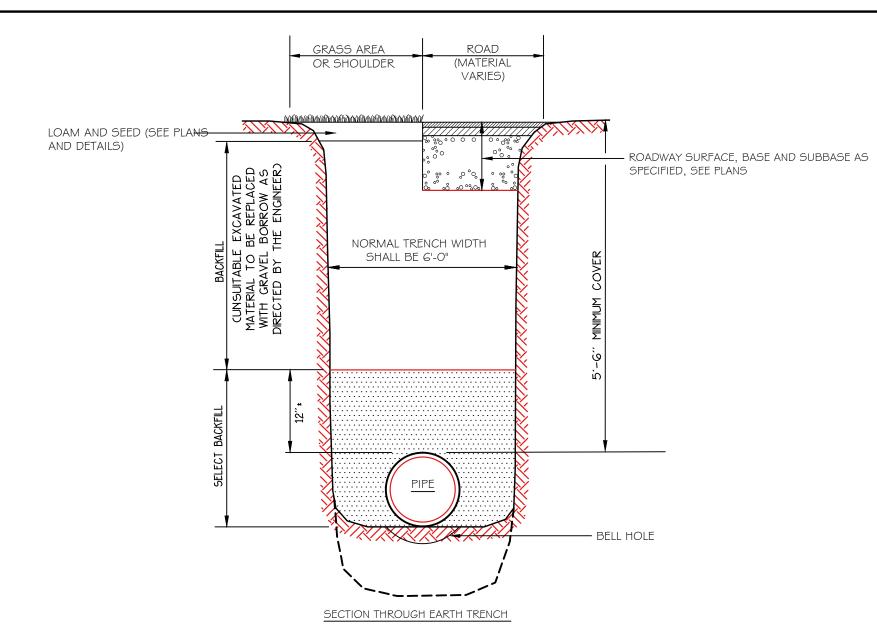

CASTINGS SHALL CONFORM TO ASTM DESIGNATION A48-CLASS 35.

PRECAST CONCRETE CATCHBASIN

TYPICAL PIPE TRENCH INSTALLATION

TYPICAL PIPE INSTALLATION - NOTES

CITY OF PORTLAND TRENCH DETAIL

LOCATIONS AND ELEVATIONS OF STUBS SHOWN ON THE PLANS ARE TO BE CONSIDERED AS APPROXIMATE AND MAY BE ADJUSTED AS DIRECTED TO SUIT FIELD CONDITIONS.