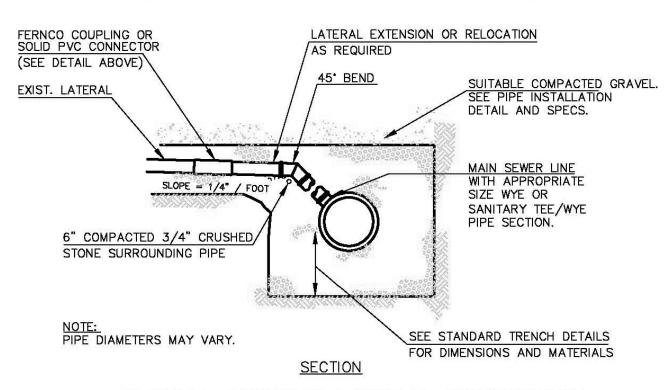

HOUSE CONNECTIONS AND CATCH BASINS CONNECTIONS TO THE MAIN LINE OF THE SEWER, SHALL CONSIST OF AN APPROPRIATE "Y" BRANCH CONNECTION AS SHOWN ON THE PLANS, OR AS DIRECTED. ACTUAL "Y" LOCATIONS FOR HOUSE CONNECTIONS AND CATCH BASIN CONNECTIONS SHALL BE DETERMINED DURING CONSTRUCTION. THE CONTRACTOR SHALL KEEP A COMPLETE RECORD OF "Y" LOCATIONS WHICH SHALL BE GIVEN TO THE CITY OF PORTLAND UPON COMPLETION OF THE CONTRACT. ALL PVC TO PVC COUPLING SHALL BE "SOLID PVC COUPLINGS".

FERNCO COUPLING FOR REPAIR OR REPLACEMENT

TYPICAL EXISTING LATERAL CONNECTION

CITY OF PORTLAND LATERAL CONNECTION DETAIL

PORTLAND WATER DISTRICT PIPE TRENCH DETAIL

Prepared By: MITCHELL & ASSOCIATES Landscape Architects 70 Center Street Portland, Maine 04101 Tel.: 207-774-4427 RANSOM CONSULTING ENGINEERS 400 Commercial Street #4 Portland, Maine 04101 Phone: 207-772-2891 **GODUTI-THOMAS ARCHITECTS** 44 Oak Street # 2 Portland, Maine 04101 Phone: 207-775-3184