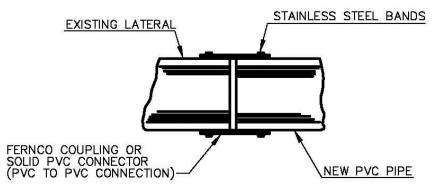

HOUSE CONNECTIONS AND CATCH BASINS CONNECTIONS TO THE MAIN LINE OF THE SEWER, SHALL CONSIST OF AN APPROPRIATE "Y" BRANCH CONNECTION AS SHOWN ON THE PLANS, OR AS DIRECTED. ACTUAL "Y" LOCATIONS FOR HOUSE CONNECTIONS AND CATCH BASIN CONNECTIONS SHALL BE DETERMINED DURING CONSTRUCTION. THE CONTRACTOR SHALL KEEP A COMPLETE RECORD OF "Y" LOCATIONS WHICH SHALL BE GIVEN TO THE CITY OF PORTLAND UPON COMPLETION OF THE CONTRACT. ALL PVC TO PVC COUPLING SHALL BE "SOLID PVC COUPLINGS".

FERNCO COUPLING FOR REPAIR OR REPLACEMENT

TYPICAL EXISTING LATERAL CONNECTION

CITY OF PORTLAND LATERAL CONNECTION DETAIL

PORTLAND WATER DISTRICT PIPE TRENCH DETAIL

Prepared By: MITCHELL & ASSOCIATES Landscape Architects 70 Center Street Portland, Maine 04101 Tel.: 207-774-4427 RANSOM CONSULTING ENGINEERS 400 Commercial Street #4 Portland, Maine 04101 Phone: 207-772-2891 **GODUTI-THOMAS ARCHITECTS** 44 Oak Street # 2 Portland, Maine 04101 Phone: 207-775-3184