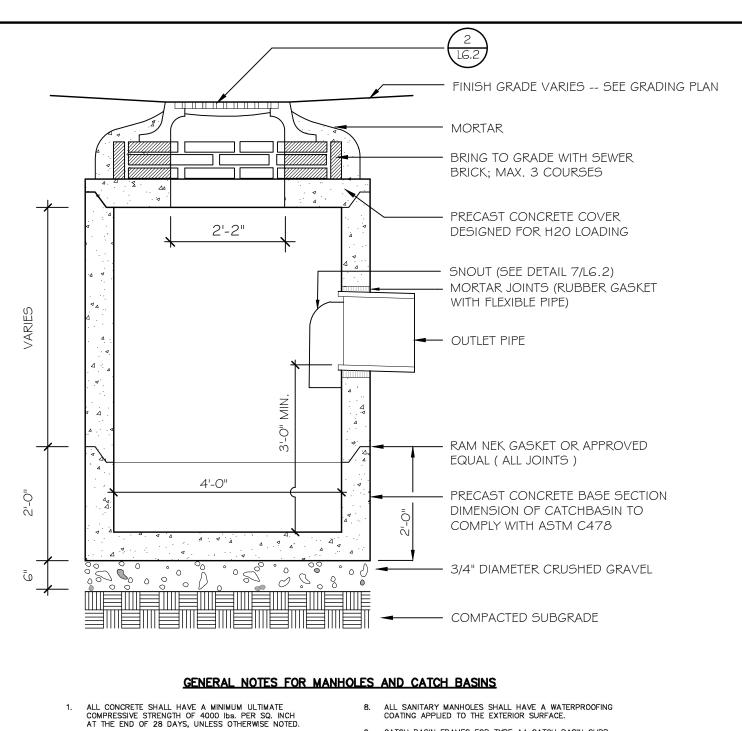

- MANHOLES MAY BE CONSTRUCTED OF PRECAST REINFORCED CONCRETE, OR CAST IN PLACE.
- PRECAST REINFORCED CONE BARREL MANUFACTURED PER ASTM SPEC. C-478.
- 4. ALL STORM AND SEWER MANHOLE COVERS SHALL BE SOLID AND SHALL HAVE ONE 7/8" DIAMETER DRILLED PICK HOLE LOCATED 8" FROM THE CENTER OF THE COVER.
- 5. ALL SANITARY MANHOLE COVERS SHALL HAVE "SEWER" CAST INTO THE COVER. ALL STORMWATER/DRAIN
  MANHOLE COVERS SHALL HAVE "DRAIN" CAST INTO THE

- ALL MANHOLE RISERS SHALL BE ETHERIDGE 24" OR APPROVED EQUAL.
- CATCH BASIN FRAMES FOR TYPE A4 CATCH BASIN CURB INLETS SHALL BE ETHERIDGE DR5A OR APPROVED EQUAL.
- . EXISTING MANHOLES, CATCH BASINS, FRAMES, AND COVERS SHALL BE SALVAGED BY THE CONTRACTOR, AND SHALL REMAIN THE PROPERTY OF THE CITY OF PORTLAND.
- 12. ALL CATCH BASIN OUTLETS SHALL BE INSTALLED WITH A CASCO TRAP. SEE FIGURE II-09.

CASTINGS SHALL CONFORM TO ASTM DESIGNATION A48-CLASS 35.

PRECAST CONCRETE CATCHBASIN

TYPICAL PIPE TRENCH INSTALLATION

TYPICAL PIPE INSTALLATION - NOTES

CITY OF PORTLAND TRENCH DETAIL

LOCATIONS AND ELEVATIONS OF STUBS SHOWN ON THE PLANS ARE TO BE CONSIDERED AS APPROXIMATE AND MAY BE ADJUSTED AS DIRECTED TO SUIT FIELD CONDITIONS.