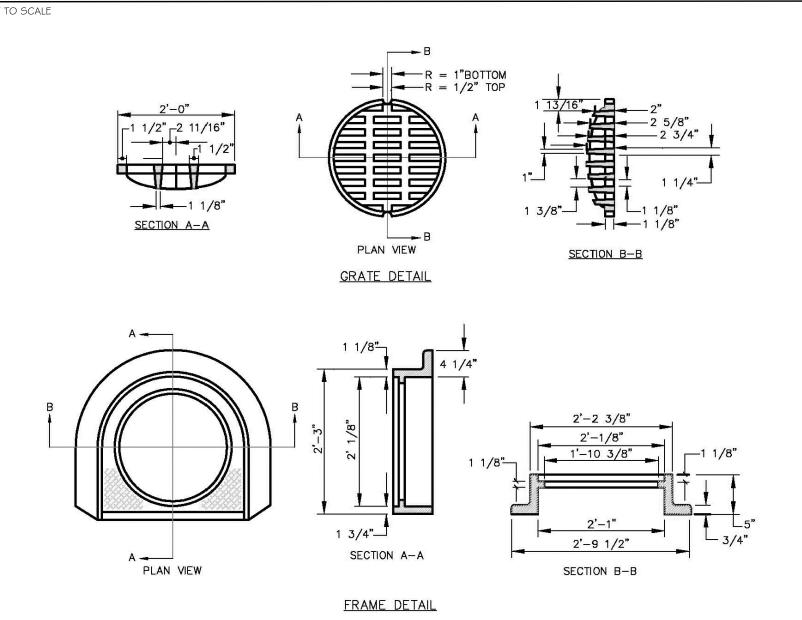

CASTINGS SHALL CONFORM TO ASTM DESIGNATION A48-CLASS 35.

PRECAST CONCRETE CATCHBASIN

TYPICAL PIPE TRENCH INSTALLATION

TYPICAL PIPE INSTALLATION - NOTES

CITY OF PORTLAND TRENCH DETAIL

LOCATIONS AND ELEVATIONS OF STUBS SHOWN ON THE PLANS ARE TO BE CONSIDERED AS APPROXIMATE AND MAY BE ADJUSTED AS DIRECTED TO SUIT FIELD CONDITIONS.