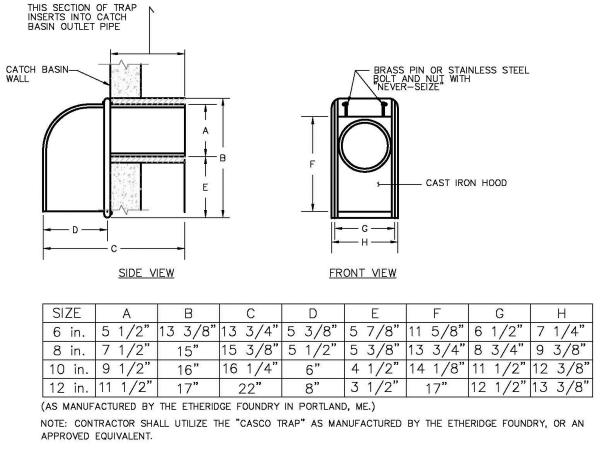

- ALL MANHOLE RISERS SHALL BE ETHERIDGE 24" OR APPROVED EQUAL.
- CATCH BASIN FRAMES FOR TYPE A4 CATCH BASIN CURB INLETS SHALL BE ETHERIDGE DR5A OR APPROVED EQUAL.
- . EXISTING MANHOLES, CATCH BASINS, FRAMES, AND COVERS SHALL BE SALVAGED BY THE CONTRACTOR, AND SHALL REMAIN THE PROPERTY OF THE CITY OF PORTLAND.
- 12. ALL CATCH BASIN OUTLETS SHALL BE INSTALLED WITH A CASCO TRAP. SEE FIGURE II-09.