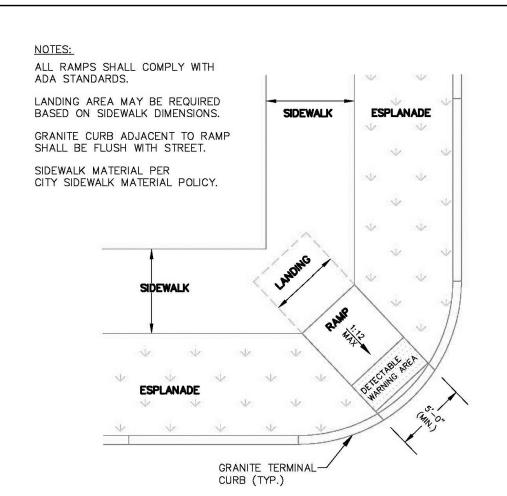

## BRICK SIDEWALK WITH BITUMINOUS BASE AND GRANITE CURB

 $\underline{\mathsf{FINISH:}} \ \mathsf{SCREED} \ \mathsf{AND} \ \mathsf{BULL} \ \mathsf{FLOAT}, \ \mathsf{BROOM} \ \mathsf{FINISH}, \ \mathsf{PERPENDICULAR} \ \mathsf{TO} \ \mathsf{TRAVEL} \ \mathsf{DIRECTION}$ JOINTS: HAND TROWEL TO ⅓ DEPTH AT 5' O.C. WITHIN 24 HOURS AT 25-FOOT INTERVALS OR APPROPRIATE CONNECTIONS. SEALING: APPLY POLY SULFIDE LIQUID SEALANT, GRAY COLOR, INSTALL PER MANUFACTURER'S SPECIFICATIONS

FINISH: SCREED AND BULL FLOAT, BROOM FINISH, PERPENDICULAR TO TRAVEL DIRECTION JOINTS: HAND TROWEL TO  $\frac{1}{3}$  DEPTH AT 5' O.C. WITHIN 24 HOURS AT 25-FOOT INTERVALS OR APPROPRIATE CONNECTIONS. SEALING: APPLY POLY SULFIDE LIQUID SEALANT, GRAY COLOR, INSTALL PER MANUFACTURER'S SPECIFICATIONS