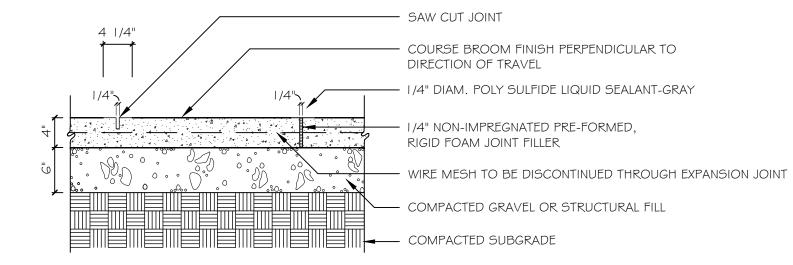

## BRICK SIDEWALK WITH BITUMINOUS BASE AND GRANITE CURB

 $\underline{\mathsf{FINISH:}} \ \mathsf{SCREED} \ \mathsf{AND} \ \mathsf{BULL} \ \mathsf{FLOAT}, \ \mathsf{BROOM} \ \mathsf{FINISH}, \ \mathsf{PERPENDICULAR} \ \mathsf{TO} \ \mathsf{TRAVEL} \ \mathsf{DIRECTION}$ JOINTS: HAND TROWEL TO ⅓ DEPTH AT 5' O.C. WITHIN 24 HOURS AT 25-FOOT INTERVALS OR APPROPRIATE CONNECTIONS. SEALING: APPLY POLY SULFIDE LIQUID SEALANT, GRAY COLOR, INSTALL PER MANUFACTURER'S SPECIFICATIONS

FINISH: SCREED AND BULL FLOAT, BROOM FINISH, PERPENDICULAR TO TRAVEL DIRECTION JOINTS: HAND TROWEL TO  $\frac{1}{3}$  DEPTH AT 5' O.C. WITHIN 24 HOURS AT 25-FOOT INTERVALS OR APPROPRIATE CONNECTIONS. SEALING: APPLY POLY SULFIDE LIQUID SEALANT, GRAY COLOR, INSTALL PER MANUFACTURER'S SPECIFICATIONS