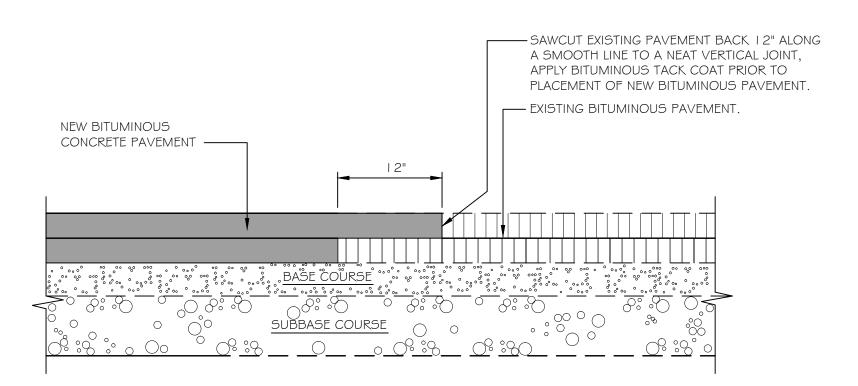

GRANITE TIP-DOWN CURB

NOT TO SCALE

SLIPFORM CONCRETE CURB

I' BITUMINOUS STRIP RIGHT-OF-WAY ----TRANSITION RAMP (TYP) BITUMINOUS SIDEWALK DRIVEWAY APRON SIDEWALK → ELM STREET 
→ ■ 6' MIN. GRANITE CURB TIPDOWN MATCH GRADE OF EXISTING DRIVEWAY AT R.O.W. LINE, EXCEPT WHEN DIRECTED 2' FLARE (TYP.) OTHERWISE BY CITY ENGINEER