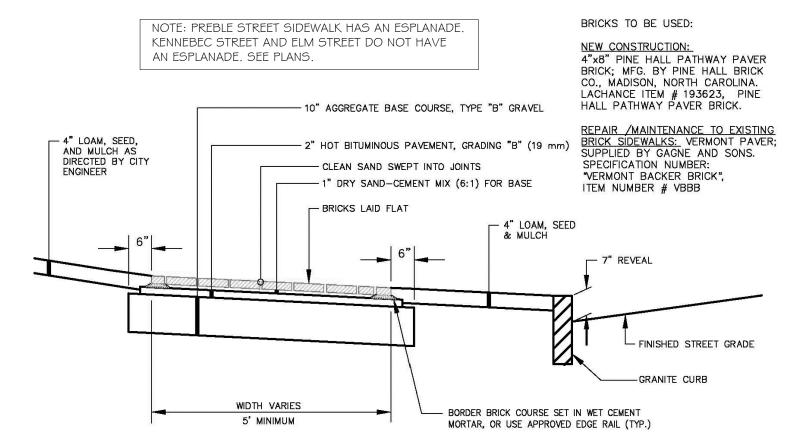

## BRICK SIDEWALK WITH BITUMINOUS BASE AND GRANITE CURB



 $\underline{\mathsf{FINISH:}} \ \mathsf{SCREED} \ \mathsf{AND} \ \mathsf{BULL} \ \mathsf{FLOAT}, \ \mathsf{BROOM} \ \mathsf{FINISH}, \ \mathsf{PERPENDICULAR} \ \mathsf{TO} \ \mathsf{TRAVEL} \ \mathsf{DIRECTION}$ JOINTS: HAND TROWEL TO ⅓ DEPTH AT 5' O.C. WITHIN 24 HOURS AT 25-FOOT INTERVALS OR APPROPRIATE CONNECTIONS. SEALING: APPLY POLY SULFIDE LIQUID SEALANT, GRAY COLOR, INSTALL PER MANUFACTURER'S SPECIFICATIONS





FINISH: SCREED AND BULL FLOAT, BROOM FINISH, PERPENDICULAR TO TRAVEL DIRECTION JOINTS: HAND TROWEL TO  $\frac{1}{3}$  DEPTH AT 5' O.C. WITHIN 24 HOURS AT 25-FOOT INTERVALS OR APPROPRIATE CONNECTIONS. SEALING: APPLY POLY SULFIDE LIQUID SEALANT, GRAY COLOR, INSTALL PER MANUFACTURER'S SPECIFICATIONS

## CONCRETE PAD: