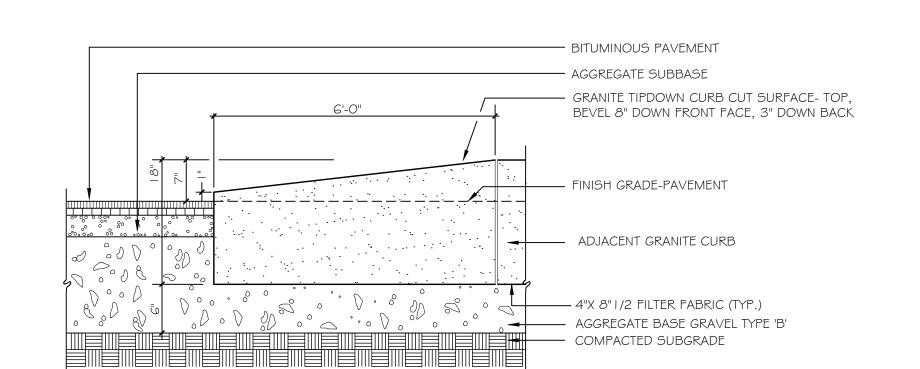

GRANITE TIP-DOWN CURB

NOT TO SCALE

SLIPFORM CONCRETE CURB

I' BITUMINOUS STRIP RIGHT-OF-WAY ----TRANSITION RAMP (TYP) BITUMINOUS SIDEWALK DRIVEWAY APRON SIDEWALK → ELM STREET 
→ ■ 6' MIN. GRANITE CURB TIPDOWN MATCH GRADE OF EXISTING DRIVEWAY AT R.O.W. LINE, EXCEPT WHEN DIRECTED 2' FLARE (TYP.) OTHERWISE BY CITY ENGINEER