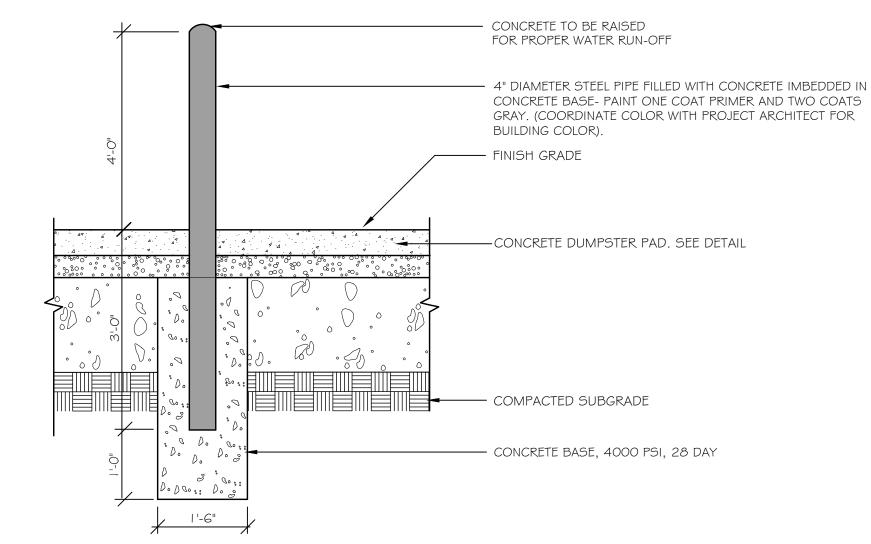

## CONCRETE PAD: DUMPSTER AND GENERATOR

BITUMINOUS DRIVEWAY APRON

VERTICAL GRANITE CURB PLAN VIEW

VERTICAL GRANITE CURB CROSS SECTION

CITY OF PORTLAND STANDARD DETAIL: VERTICAL GRANITE CURB INSTALLATION IN EXISTING STREETS