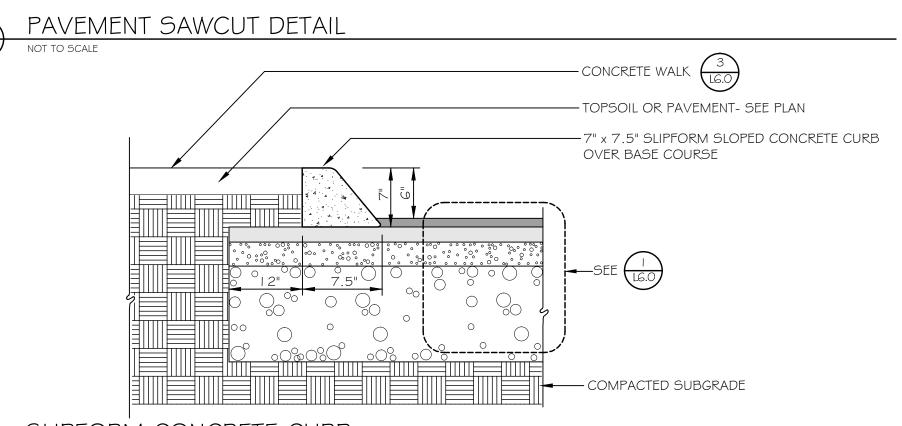

GRANITE TIP-DOWN CURB

NOT TO SCALE

SLIPFORM CONCRETE CURB

I' BITUMINOUS STRIP RIGHT-OF-WAY ----TRANSITION RAMP (TYP) BITUMINOUS SIDEWALK DRIVEWAY APRON SIDEWALK → ELM STREET 
→ ■ 6' MIN. GRANITE CURB TIPDOWN MATCH GRADE OF EXISTING DRIVEWAY AT R.O.W. LINE, EXCEPT WHEN DIRECTED 2' FLARE (TYP.) OTHERWISE BY CITY ENGINEER