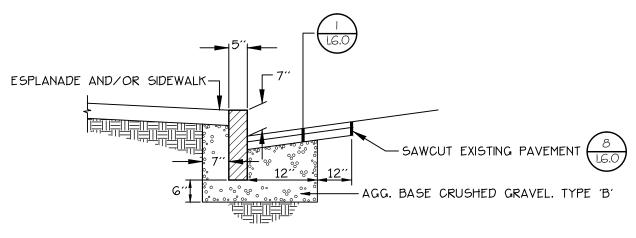

} \ \mathsf{SCREED} \ \mathsf{AND} \ \mathsf{BULL} \ \mathsf{FLOAT}, \ \mathsf{BROOM} \ \mathsf{FINISH}, \ \mathsf{PERPENDICULAR} \ \mathsf{TO} \ \mathsf{TRAVEL} \ \mathsf{DIRECTION}$ JOINTS: HAND TROWEL TO ⅓ DEPTH AT 5' O.C. WITHIN 24 HOURS AT 25-FOOT INTERVALS OR APPROPRIATE CONNECTIONS. SEALING: APPLY POLY SULFIDE LIQUID SEALANT, GRAY COLOR, INSTALL PER MANUFACTURER'S SPECIFICATIONS





FINISH: SCREED AND BULL FLOAT, BROOM FINISH, PERPENDICULAR TO TRAVEL DIRECTION JOINTS: HAND TROWEL TO  $\frac{1}{3}$  DEPTH AT 5' O.C. WITHIN 24 HOURS AT 25-FOOT INTERVALS OR APPROPRIATE CONNECTIONS. SEALING: APPLY POLY SULFIDE LIQUID SEALANT, GRAY COLOR, INSTALL PER MANUFACTURER'S SPECIFICATIONS

## CONCRETE PAD: DUMPSTER AND GENERATOR



BITUMINOUS DRIVEWAY APRON





VERTICAL GRANITE CURB PLAN VIEW



VERTICAL GRANITE CURB CROSS SECTION

CITY OF PORTLAND STANDARD DETAIL: VERTICAL GRANITE CURB INSTALLATION IN EXISTING STREETS



GRANITE TIP-DOWN CURB

NOT TO SCALE





SLIPFORM CONCRETE CURB

I' BITUMINOUS STRIP RIGHT-OF-WAY ----TRANSITION RAMP (TYP) BITUMINOUS SIDEWALK DRIVEWAY APRON SIDEWALK → ELM STREET 
→ ■ 6' MIN. GRANITE CURB TIPDOWN MATCH GRADE OF EXISTING DRIVEWAY AT R.O.W. LINE, EXCEPT WHEN DIRECTED 2' FLARE (TYP.) OTHERWISE BY CITY ENGINEER













PERMITTING SET -- NOT FOR CONSTRUCTION

JOHN D. MITCHELL

Portland, Maine 04101 Tel.: 207-650-8979 Prepared By: MITCHELL & ASSOCIATES Landscape Architects

SCHLOTTERBECK BLOCK L.L.C.

Prepared For:

77 Spruce Street

Owner and Applicant:

70 Center Street Portland, Maine 04101 Tel.: 207-774-4427 RANSOM CONSULTING ENGINEERS 400