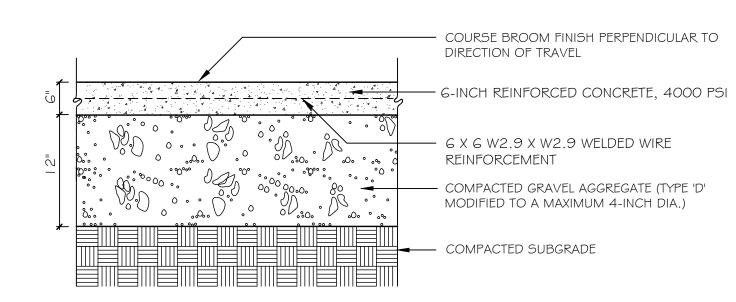

## CONCRETE PAD: DUMPSTER AND GENERATOR

BITUMINOUS DRIVEWAY APRON

VERTICAL GRANITE CURB PLAN VIEW

VERTICAL GRANITE CURB CROSS SECTION

CITY OF PORTLAND STANDARD DETAIL: VERTICAL GRANITE CURB INSTALLATION IN EXISTING STREETS