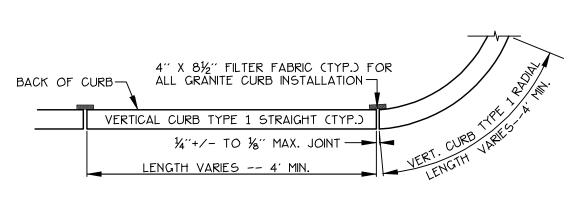

## CONCRETE PAD: DUMPSTER AND GENERATOR

BITUMINOUS DRIVEWAY APRON

VERTICAL GRANITE CURB PLAN VIEW

VERTICAL GRANITE CURB CROSS SECTION

CITY OF PORTLAND STANDARD DETAIL: VERTICAL GRANITE CURB INSTALLATION IN EXISTING STREETS