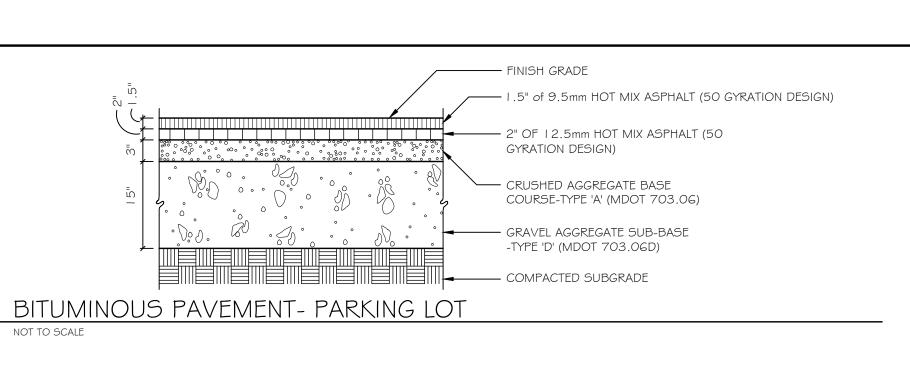

## BRICK SIDEWALK WITH BITUMINOUS BASE AND GRANITE CURB



 $\underline{\mathsf{FINISH:}} \ \mathsf{SCREED} \ \mathsf{AND} \ \mathsf{BULL} \ \mathsf{FLOAT}, \ \mathsf{BROOM} \ \mathsf{FINISH}, \ \mathsf{PERPENDICULAR} \ \mathsf{TO} \ \mathsf{TRAVEL} \ \mathsf{DIRECTION}$ JOINTS: HAND TROWEL TO ⅓ DEPTH AT 5' O.C. WITHIN 24 HOURS AT 25-FOOT INTERVALS OR APPROPRIATE CONNECTIONS. SEALING: APPLY POLY SULFIDE LIQUID SEALANT, GRAY COLOR, INSTALL PER MANUFACTURER'S SPECIFICATIONS





FINISH: SCREED AND BULL FLOAT, BROOM FINISH, PERPENDICULAR TO TRAVEL DIRECTION JOINTS: HAND TROWEL TO  $\frac{1}{3}$  DEPTH AT 5' O.C. WITHIN 24 HOURS AT 25-FOOT INTERVALS OR APPROPRIATE CONNECTIONS. SEALING: APPLY POLY SULFIDE LIQUID SEALANT, GRAY COLOR, INSTALL PER MANUFACTURER'S SPECIFICATIONS

## CONCRETE PAD