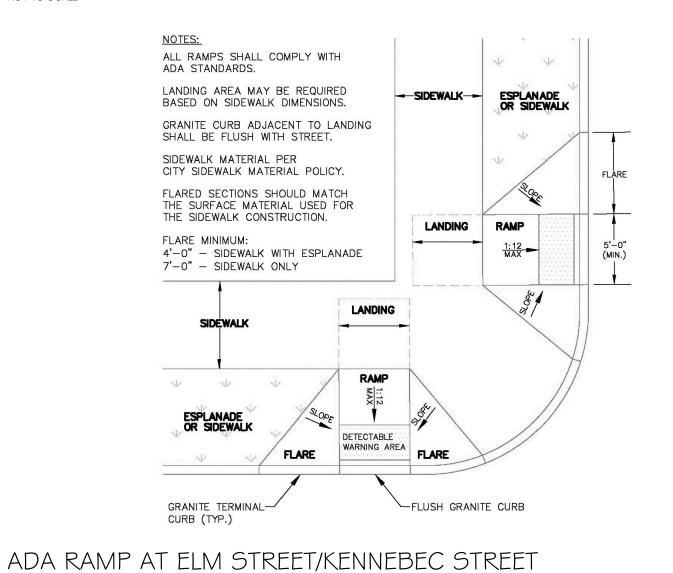

GRANITE TIP-DOWN CURB

NOT TO SCALE

SLIPFORM CONCRETE CURB

I' BITUMINOUS STRIP RIGHT-OF-WAY ----TRANSITION RAMP (TYP) BITUMINOUS SIDEWALK DRIVEWAY APRON SIDEWALK → ELM STREET 
→ ■ 6' MIN. GRANITE CURB TIPDOWN MATCH GRADE OF EXISTING DRIVEWAY AT R.O.W. LINE, EXCEPT WHEN DIRECTED 2' FLARE (TYP.) OTHERWISE BY CITY ENGINEER