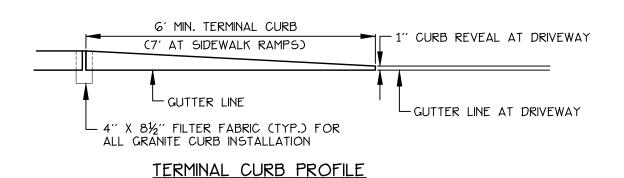

GRANITE TIP-DOWN CURB

NOT TO SCALE

SLIPFORM CONCRETE CURB

I' BITUMINOUS STRIP RIGHT-OF-WAY ----TRANSITION RAMP (TYP) BITUMINOUS SIDEWALK DRIVEWAY APRON SIDEWALK → ELM STREET 
→ ■ 6' MIN. GRANITE CURB TIPDOWN MATCH GRADE OF EXISTING DRIVEWAY AT R.O.W. LINE, EXCEPT WHEN DIRECTED 2' FLARE (TYP.) OTHERWISE BY CITY ENGINEER