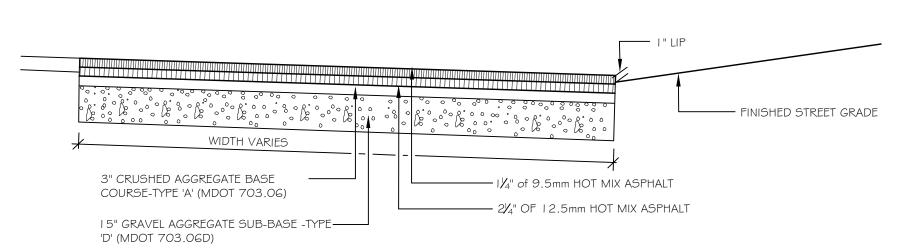

BITUMINOUS BASE AND GRANITE CURB



 $\underline{\mathsf{FINISH:}} \ \mathsf{SCREED} \ \mathsf{AND} \ \mathsf{BULL} \ \mathsf{FLOAT}, \ \mathsf{BROOM} \ \mathsf{FINISH}, \ \mathsf{PERPENDICULAR} \ \mathsf{TO} \ \mathsf{TRAVEL} \ \mathsf{DIRECTION}$ JOINTS: HAND TROWEL TO ⅓ DEPTH AT 5' O.C. WITHIN 24 HOURS AT 25-FOOT INTERVALS OR APPROPRIATE CONNECTIONS. SEALING: APPLY POLY SULFIDE LIQUID SEALANT, GRAY COLOR, INSTALL PER MANUFACTURER'S SPECIFICATIONS





FINISH: SCREED AND BULL FLOAT, BROOM FINISH, PERPENDICULAR TO TRAVEL DIRECTION JOINTS: HAND TROWEL TO  $\frac{1}{3}$  DEPTH AT 5' O.C. WITHIN 24 HOURS AT 25-FOOT INTERVALS OR APPROPRIATE CONNECTIONS. SEALING: APPLY POLY SULFIDE LIQUID SEALANT, GRAY COLOR, INSTALL PER MANUFACTURER'S SPECIFICATIONS

## CONCRETE PAD: DUMPSTER AND GENERATOR



BITUMINOUS DRIVEWAY APRON





VERTICAL GRANITE CURB PLAN VIEW



VERTICAL GRANITE CURB CROSS SECTION

CITY OF PORTLAND STANDARD DETAIL: VERTICAL GRANITE CURB INSTALLATION IN EXISTING STREETS



GRANITE TIP-DOWN CURB

NOT TO SCALE





SLIPFORM CONCRETE CURB

I' BITUMINOUS STRIP RIGHT-OF-WAY ----TRANSITION RAMP (TYP) BITUMINOUS SIDEWALK DRIVEWAY APRON SIDEWALK → ELM STREET 
→ ■ 6' MIN. GRANITE CURB TIPDOWN MATCH GRADE OF EXISTING DRIVEWAY AT R.O.W. LINE, EXCEPT WHEN DIRECTED 2' FLARE (TYP.) OTHERWISE BY CITY ENGINEER













PERMITTING SET -- NOT FOR CONSTRUCTION

JOHN D. MITCHELL

Portland, Maine 04101 Tel.: 207-650-8979 Prepared By: MITCHELL & ASSOCIATES Landscape Architects

SCHLOTTERBECK BLOCK L.L.C.

Prepared For:

77 Spruce Street

Owner and Applicant:

70 Center Street Portla