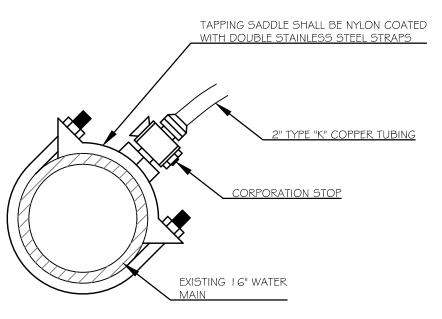

THRUST BLOCK PLACEMENT AT TEE(S)

THRUST BLOCK PLACEMENT AT BEND(S)

IO' MAX.

STANDARD TAPPING SLEEVE DETAIL

----NEW TAPPING

- NEW GATE VALVE

SLEEVE

√ ¾ - I " CORPORATION FOR TESTING \$ DISINFECTION BY