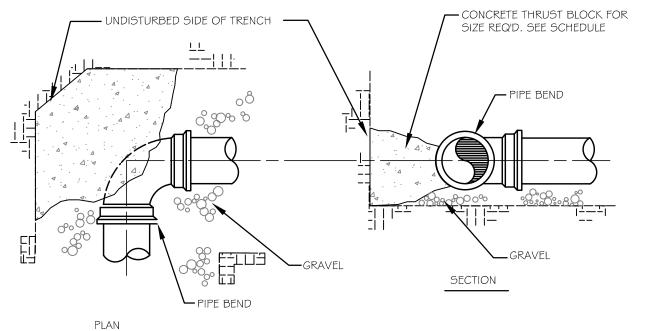

THRUST BLOCK PLACEMENT AT TEE(S)

THRUST BLOCK PLACEMENT AT BEND(S)

IO' MAX.

STANDARD TAPPING SLEEVE DETAIL

----NEW TAPPING

- NEW GATE VALVE

SLEEVE

√ ¾ - I " CORPORATION FOR TESTING \$ DISINFECTION BY

ALL WORK TO CONFORM TO THE PORTLAND WATER DISTRICT STANDARDS AND REQUIREMENTS.

THRUST BLOCK SCHEDULE

THRUST BLOCK DETAILS

NOT TO SCALE

C4.1

C4.1

NOT TO SCALE

NOTES:

THRUST — BLOCK

C4.1

NOT TO SCALE

NOT TO SCALE

One Karen Dr., Suite 2A | Westbrook, Maine 04092

ph: 207.553.9898 www.walsh-eng.com

Copyright © 2016

CANAVAN No. 12639