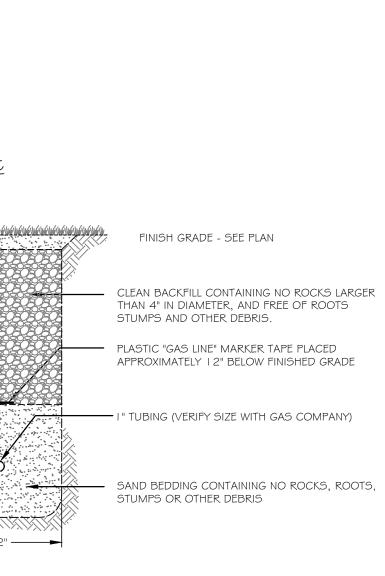

| 1.0           | N/A      |
|                                               | 6" | 3.0                                      | 2.0       | 2.0           | 6.0      |
|                                               | 8" | 5.0                                      | 3.0       | 4.0           | N/A      |



ALL WORK TO CONFORM TO THE PORTLAND WATER DISTRICT STANDARDS AND REQUIREMENTS.

THRUST BLOCK SCHEDULE





THRUST BLOCK DETAILS

NOT TO SCALE

C4.1

C4.1

NOT TO SCALE

NOTES:

I. ALL WORK TO CONFORM TO THE PORTLAND WATER DISTRICT

- STANDARDS AND REQUIREMENTS. 2. D.I.P. MAY BE USED FOR VALVE BOX EXTENSIONS.
  3. VALVE BOX SHOULD NOT CONTACT WATER MAIN OR VALVE.
- 4. CONCRETE PROTECTOR RING SHALL BE USED IN ALL UNPAVED AREAS.





THRUST — BLOCK

C4.1

NOT TO SCALE





NOT TO SCALE







One Karen Dr., Suite 2A | Westbrook, Maine 04092

ph: 207.553.9898 www.walsh-eng.com

Copyright © 2016

CANAVAN No. 12639

Applicant: Salvation

Drawn Check

1/18/16 Issued for City Site Plan Application SWC NGC

317 Sheet No.:

SWC WRW

Dining

 $\infty$ 

Sheet Title:

Scale:

**Details** 

CONSTRUCTION





TYPICAL PIPE TRENCH & ROAD REPAIR DETAIL C4.1 NOT TO SCALE C4.1