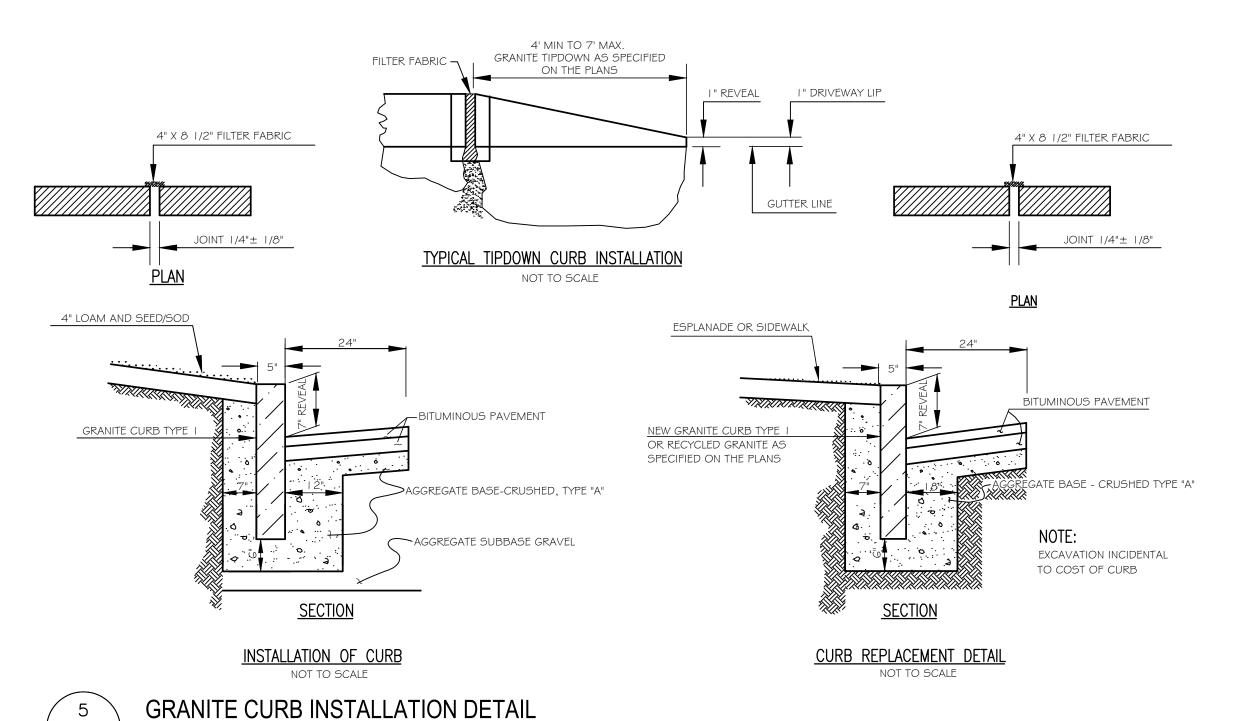

| 1.0       | 1.0           | N/A      |
|                                               | 6" | 3.0                                      | 2.0       | 2.0           | 6.0      |
|                                               | 8" | 5.0                                      | 3.0       | 4.0           | N/A      |



ALL WORK TO CONFORM TO THE PORTLAND WATER DISTRICT STANDARDS AND REQUIREMENTS.

THRUST BLOCK SCHEDULE





THRUST BLOCK DETAILS

NOT TO SCALE

C4.1

C4.1

NOT TO SCALE

NOTES:

I. ALL WORK TO CONFORM TO THE PORTLAND WATER DISTRICT

- STANDARDS AND REQUIREMENTS. 2. D.I.P. MAY BE USED FOR VALVE BOX EXTENSIONS.
  3. VALVE BOX SHOULD NOT CONTACT WATER MAIN OR VALVE.
- 4. CONCRETE PROTECTOR RING SHALL BE USED IN ALL UNPAVED AREAS.





THRUST — BLOCK

C4.1

NOT TO SCALE





NOT TO SCALE







One Karen Dr., Suite 2A | Westbrook, Maine 04092

ph: 207.553.9898 www.walsh-eng.com

Copyright © 2016

CANAVAN No. 12639

Applicant: Salvation

Drawn Check

1/18/16 Issued for City Site Plan Application SWC NGC

317 Sheet No.:

SWC WRW

Dining

 $\infty$ 

Sheet Title:

Scale:

**Details** 

CONSTRUCTION





TYPICAL PIPE TRENCH & ROAD REPAIR DETAIL C4.1 NOT TO SCALE C4.1