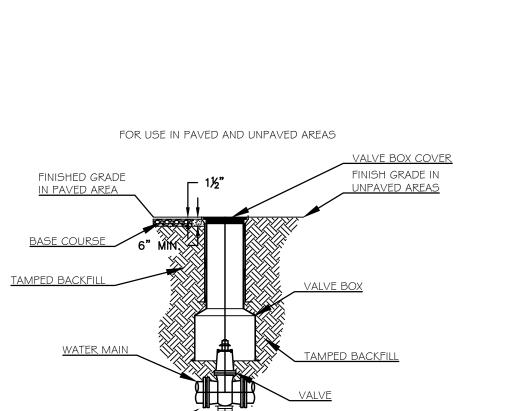

I. ALL WORK TO CONFORM TO THE PORTLAND WATER DISTRICT

- STANDARDS AND REQUIREMENTS. 2. D.I.P. MAY BE USED FOR VALVE BOX EXTENSIONS.
  3. VALVE BOX SHOULD NOT CONTACT WATER MAIN OR VALVE.
- 4. CONCRETE PROTECTOR RING SHALL BE USED IN ALL UNPAVED AREAS.