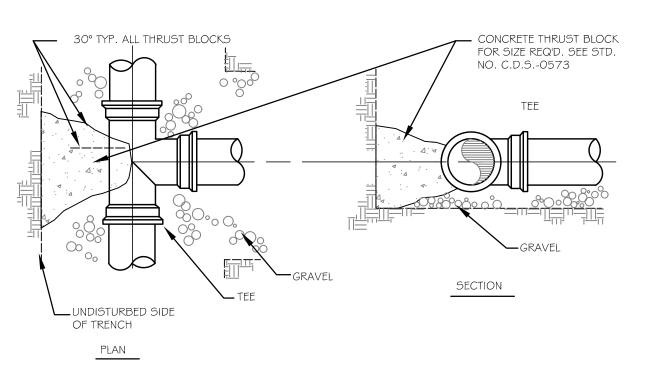

THRUST BLOCK PLACEMENT AT TEE(S)

THRUST BLOCK PLACEMENT AT BEND(S)

IO' MAX.

STANDARD TAPPING SLEEVE DETAIL

----NEW TAPPING

- NEW GATE VALVE

SLEEVE

√ ¾ - I " CORPORATION FOR TESTING \$ DISINFECTION BY

ALL WORK TO CONFORM TO THE PORTLAND WATER DISTRICT STANDARDS AND REQUIREMENTS.

THRUST BLOCK SCHEDULE

THRUST BLOCK DETAILS

NOT TO SCALE

C4.1

C4.1

NOT TO SCALE

NOTES:

THRUST — BLOCK

C4.1

NOT TO SCALE

NOT TO SCALE

One Karen Dr., Suite 2A | Westbrook, Maine 04092

ph: 207.553.9898 www.walsh-eng.com

Copyright © 2016

CANAVAN No. 12639