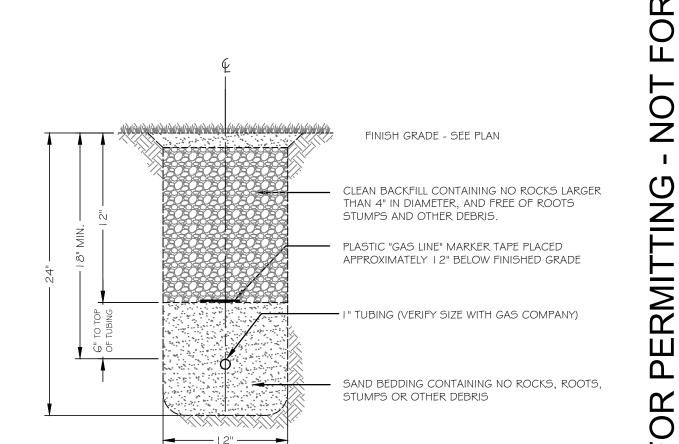

| 1.0           | N/A      |
|                                               | 6" | 3.0                                      | 2.0       | 2.0           | 6.0      |
|                                               | 8" | 5.0                                      | 3.0       | 4.0           | N/A      |



ALL WORK TO CONFORM TO THE PORTLAND WATER DISTRICT STANDARDS AND REQUIREMENTS.

THRUST BLOCK SCHEDULE





THRUST BLOCK DETAILS

NOT TO SCALE

C4.1

C4.1

NOT TO SCALE

NOTES:

I. ALL WORK TO CONFORM TO THE PORTLAND WATER DISTRICT

- STANDARDS AND REQUIREMENTS. 2. D.I.P. MAY BE USED FOR VALVE BOX EXTENSIONS.
  3. VALVE BOX SHOULD NOT CONTACT WATER MAIN OR VALVE.
- 4. CONCRETE PROTECTOR RING SHALL BE USED IN ALL UNPAVED AREAS.





THRUST — BLOCK

C4.1

NOT TO SCALE





NOT TO SCALE







One Karen Dr., Suite 2A | Westbrook, Maine 04092

ph: 207.553.9898 www.walsh-eng.com

Copyright © 2016

CANAVAN No. 12639

Applicant: Salvation

Drawn Check

1/18/16 Issued for City Site Plan Application SWC NGC

317 Sheet No.:

SWC WRW

Dining

 $\infty$ 

Sheet Title:

Scale:

**Details** 

CONSTRUCTION





TYPICAL PIPE TRENCH & ROAD REPAIR DETAIL C4.1 NOT TO SCALE C4.1