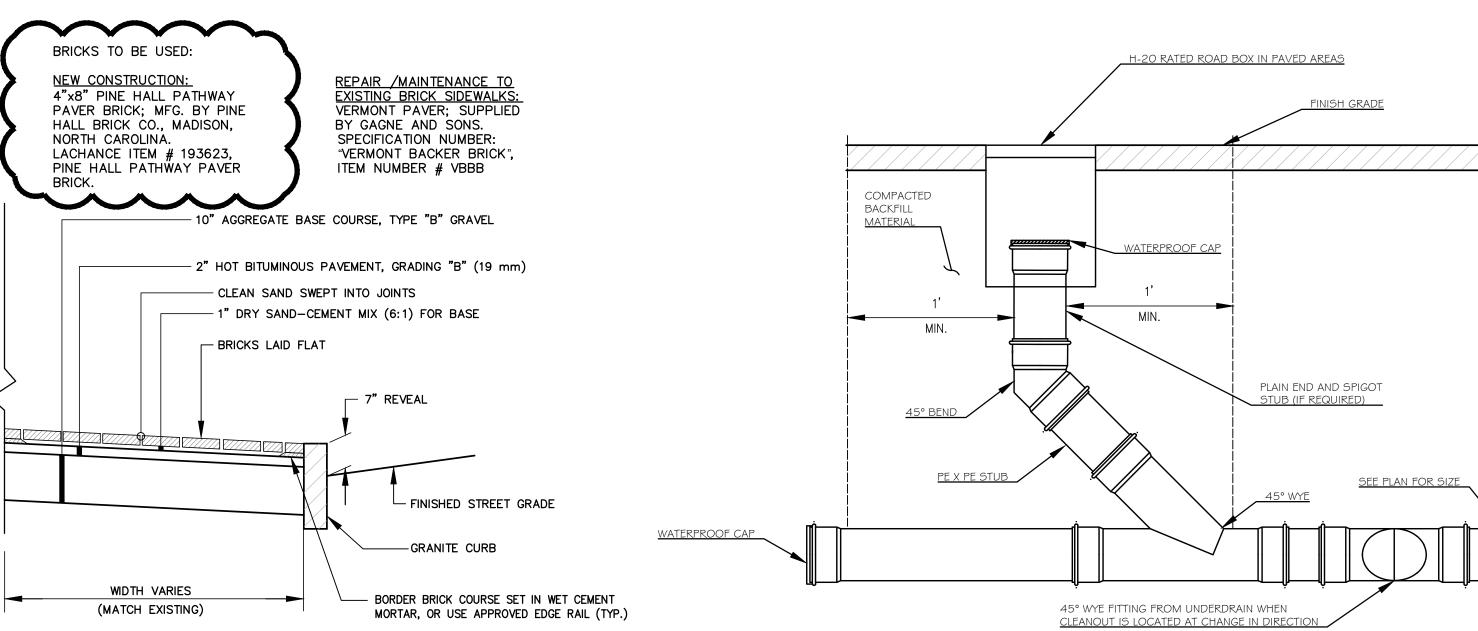

| 4" | 2.0                                      | 1.0       | 1.0           | N/A      |
|                                               | 6" | 3.0                                      | 2.0       | 2.0           | 6.0      |
|                                               | 8" | 5.0                                      | 3.0       | 4.0           | N/A      |



ALL WORK TO CONFORM TO THE PORTLAND WATER DISTRICT STANDARDS AND REQUIREMENTS.

THRUST BLOCK SCHEDULE





THRUST BLOCK DETAILS

NOT TO SCALE

C4.1

C4.1

NOT TO SCALE

NOTES:

I. ALL WORK TO CONFORM TO THE PORTLAND WATER DISTRICT

- STANDARDS AND REQUIREMENTS. 2. D.I.P. MAY BE USED FOR VALVE BOX EXTENSIONS.
  3. VALVE BOX SHOULD NOT CONTACT WATER MAIN OR VALVE.
- 4. CONCRETE PROTECTOR RING SHALL BE USED IN ALL UNPAVED AREAS.





THRUST — BLOCK

C4.1

NOT TO SCALE





NOT TO SCALE







One Karen Dr., Suite 2A | Westbrook, Maine 04092

ph: 207.553.9898 www.walsh-eng.com

Copyright © 2016

CANAVAN No. 12639

Applicant: Salvation

Drawn Check

1/18/16 Issued for City Site Plan Application SWC NGC

317 Sheet No.:

SWC WRW

Dining

 $\infty$ 

Sheet Title:

Scale:

**Details** 

CONSTRUCTION





TYPICAL PIPE TRENCH & ROAD REPAIR DETAIL C4.1 NOT TO SCALE C4.1