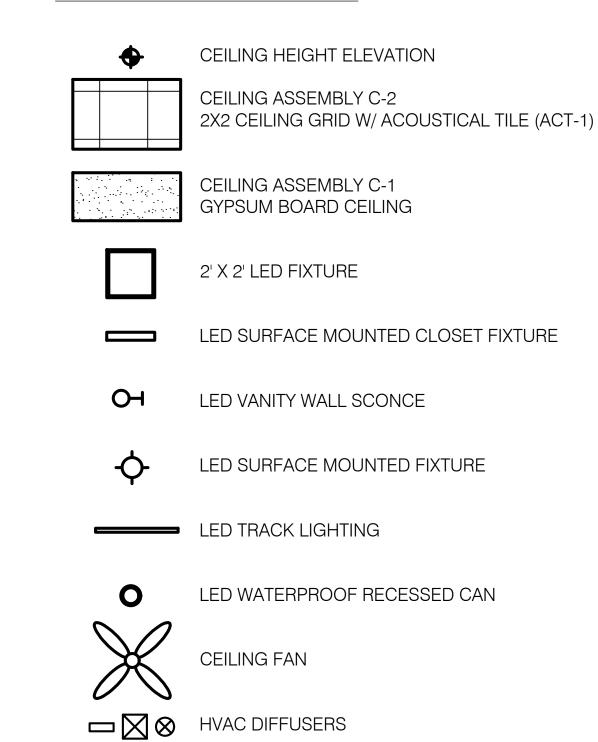

## REFLECTED CEILING PLAN LEGEND:

Bild Architec
PO Box 8235
Portland, ME
04104
207.408.0168
evan@bildarchitecture

PROJECT NO.

15031
PROJECT NAME
SALVATION /
PORTLAND, N

REVIS]

1 - 2 - 3 - 4 - 5 - 5 - 5 - 5