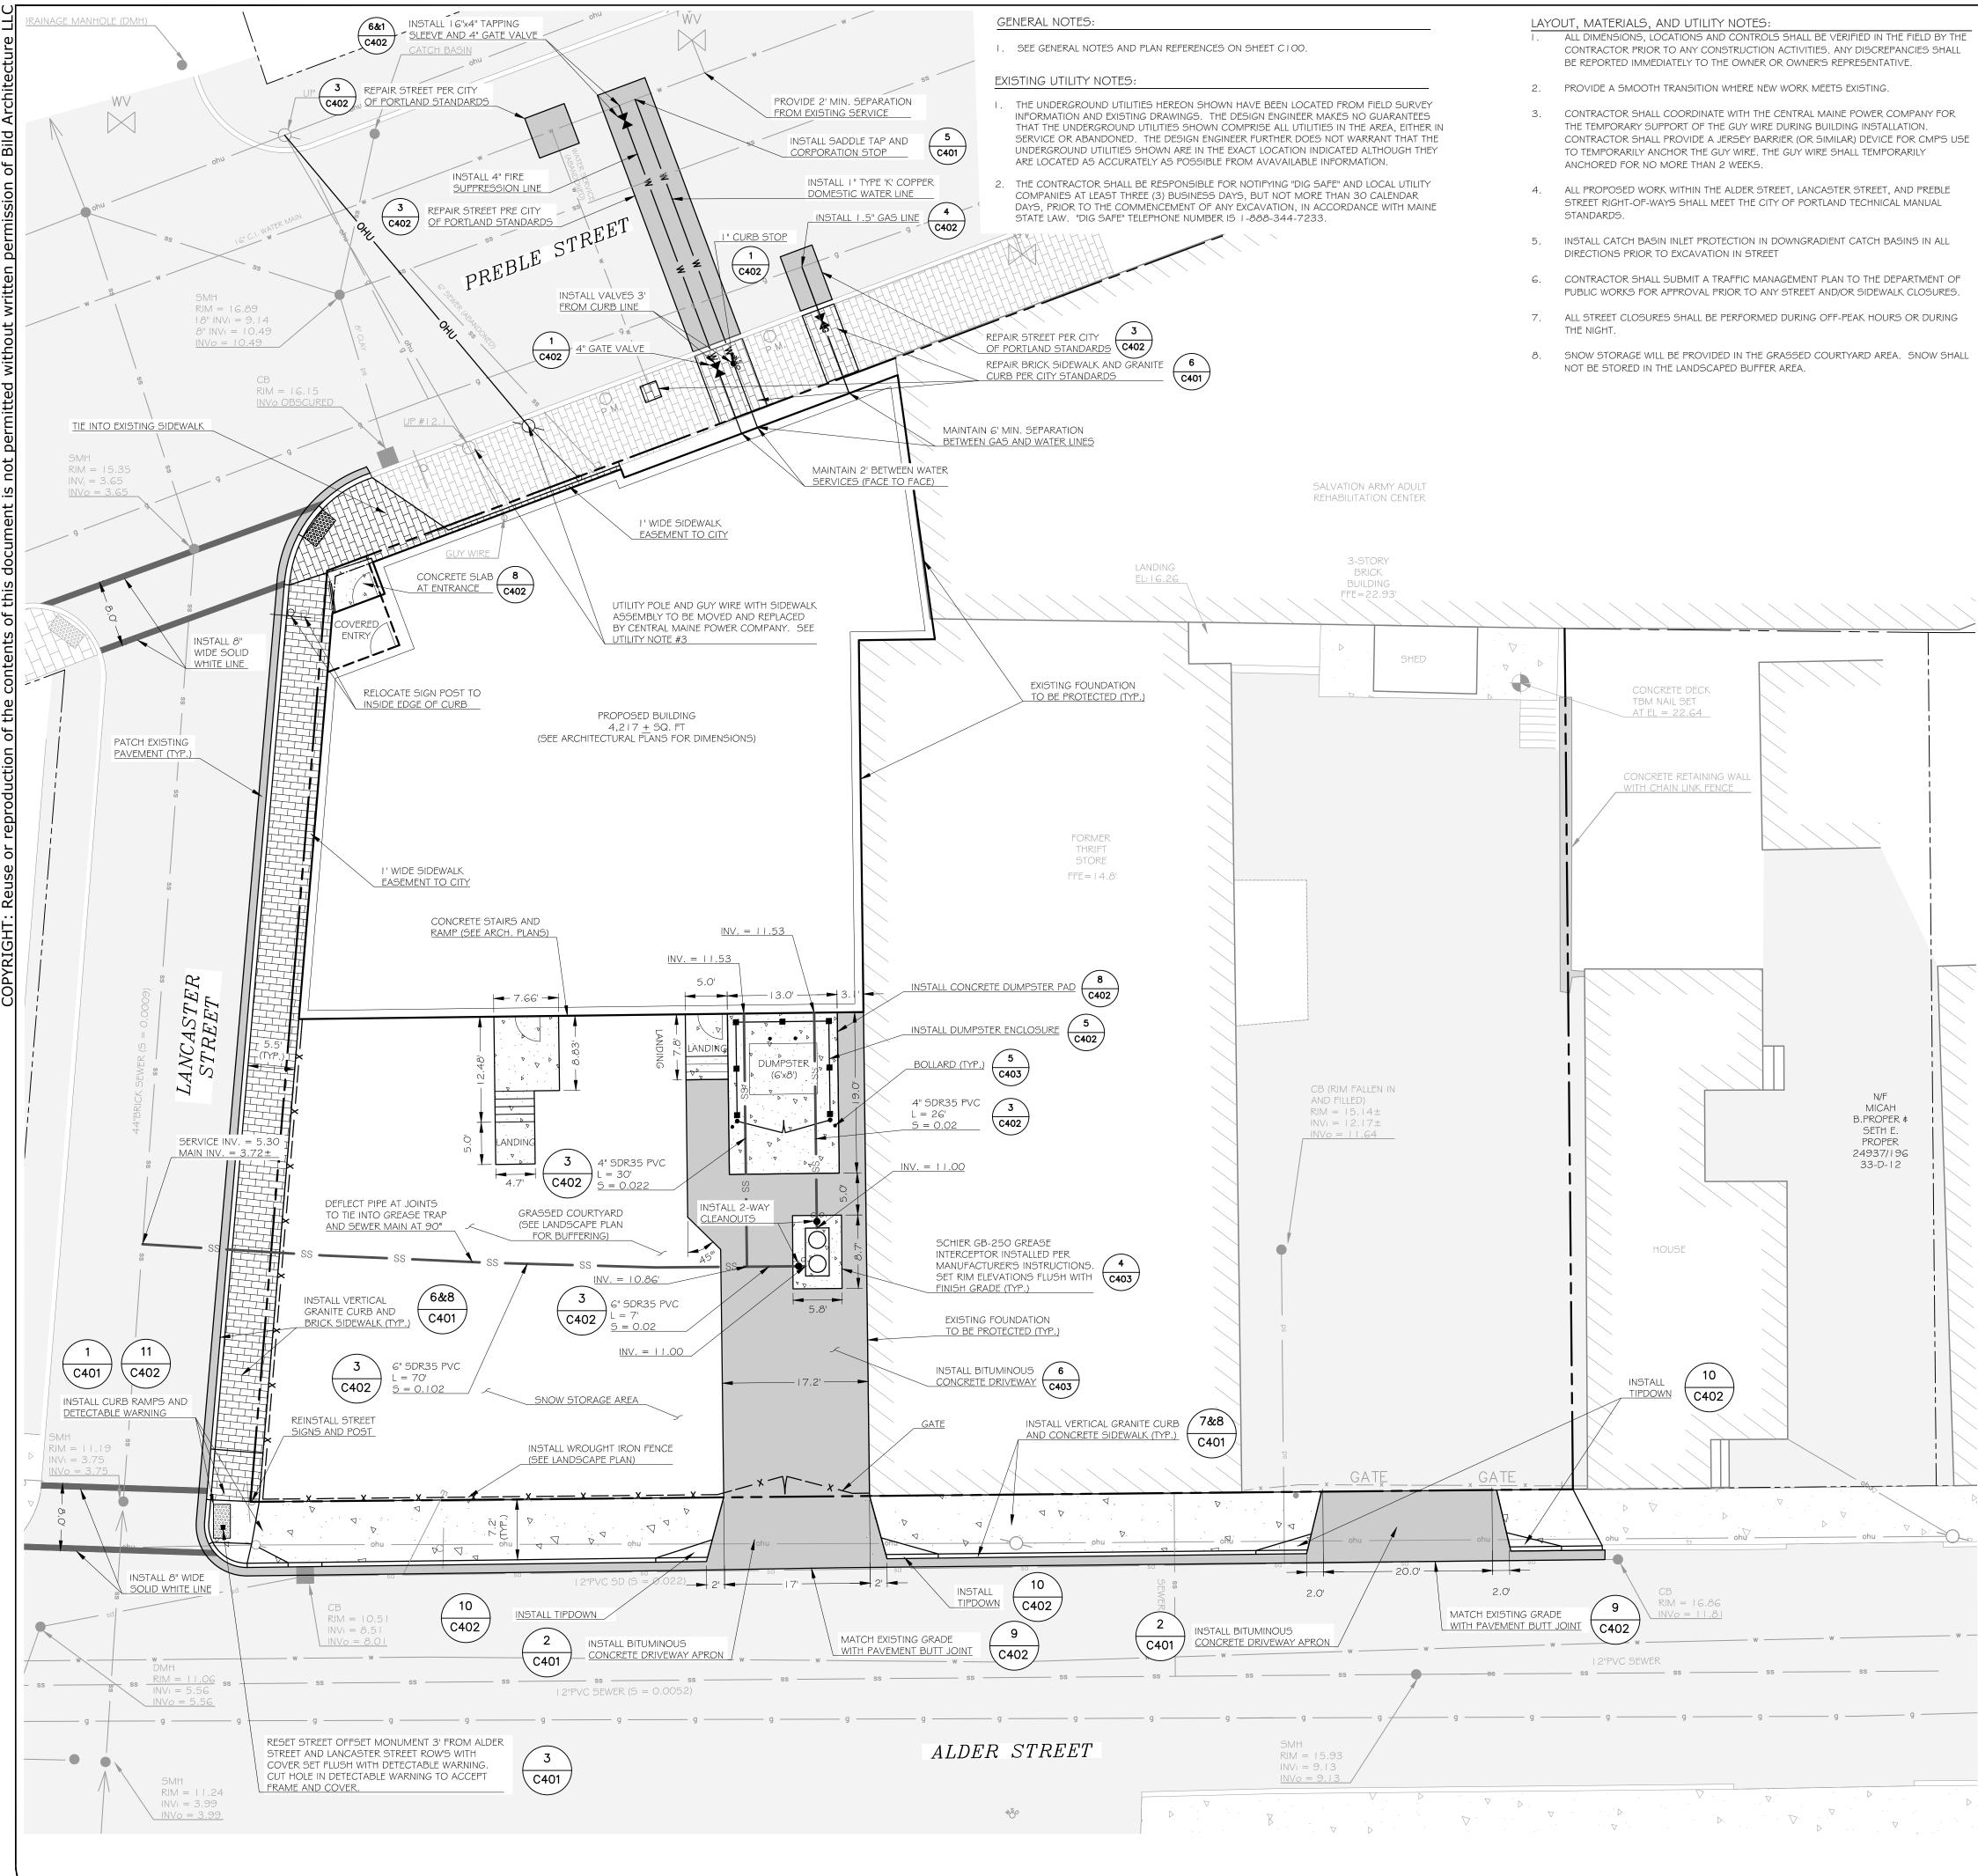

| PA | RCEL INFORMATION                                                                                                                                                                                                                                               | l                                                                                                                         |                                                                      |                                                                                        |                                                                                |
|----|----------------------------------------------------------------------------------------------------------------------------------------------------------------------------------------------------------------------------------------------------------------|---------------------------------------------------------------------------------------------------------------------------|----------------------------------------------------------------------|----------------------------------------------------------------------------------------|--------------------------------------------------------------------------------|
| Ι. | SITE AREA:                                                                                                                                                                                                                                                     | 0.98± ACRES<br>SITE AREA TAKEN FROM CITY TAX ASSESSOR'S INFORMATION<br>MAP 33, BLOCK D, LOTS 4 THRU 11, 15, \$ 22 THRU 26 |                                                                      |                                                                                        |                                                                                |
| 2. | OWNER/APPLICANT:                                                                                                                                                                                                                                               | THE SALVATION ARMY<br>30 WARREN AVE<br>PORTLAND, MAINE 04   03                                                            |                                                                      |                                                                                        |                                                                                |
| 3. | ZONING DISTRICTS:<br>B-26 COMMUNITY BUSINESS ZONE                                                                                                                                                                                                              |                                                                                                                           |                                                                      |                                                                                        |                                                                                |
| 4. | SPACE AND BULK STANDARDS<br>MINIMUM LOT SIZE*<br>MINIMUM LOT WIDTH<br>MINIMUM STREET FRONTAGE<br>FRONT YARD SETBACK<br>REAR YARD SETBACK<br>SIDE YARD SETBACK<br>SIDE YARD ON SIDE STREET<br>MAXIMUM IMPERVIOUS SURFACE RATIO*<br>MAXIMUM HEIGHT OF STRUCTURES |                                                                                                                           | REQUIRED<br>NONE<br>20'<br>NONE<br>10'<br>NONE<br>NONE<br>90%<br>45' | EXISTING<br>0.98±AC*<br>57.8'±<br>475'±<br>0'<br>94'±<br>0'<br>63'±<br>84%*<br>UNKNOWN | PROPOSED<br>NO CHANGE<br>NO CHANGE<br>I'<br>57'±<br>I'<br>I'<br>82%*<br>21.75' |

Ζ

 $\frown$ 

0400 0400 2020

\*THE ENTIRE SITE WAS NOT SURVEYED THEREFORE, THE TOTAL EXISTING SITE AREA AND IMPERVIOUS SURFACE AREA WAS APPROXIMATED USING AERIAL PHOTOS AND GIS TAX MAP LINES IN AREAS THAT WERE NOT SURVEYED. THE OVERALL REDUCTION OF IMPERVIOUS AREA WILL BE 1,072 SQUARE FEET.

5. SEE SHEET C201 FOR OFF-STREET PARKING AND BICYCLE PARKING REQUIREMENTS.