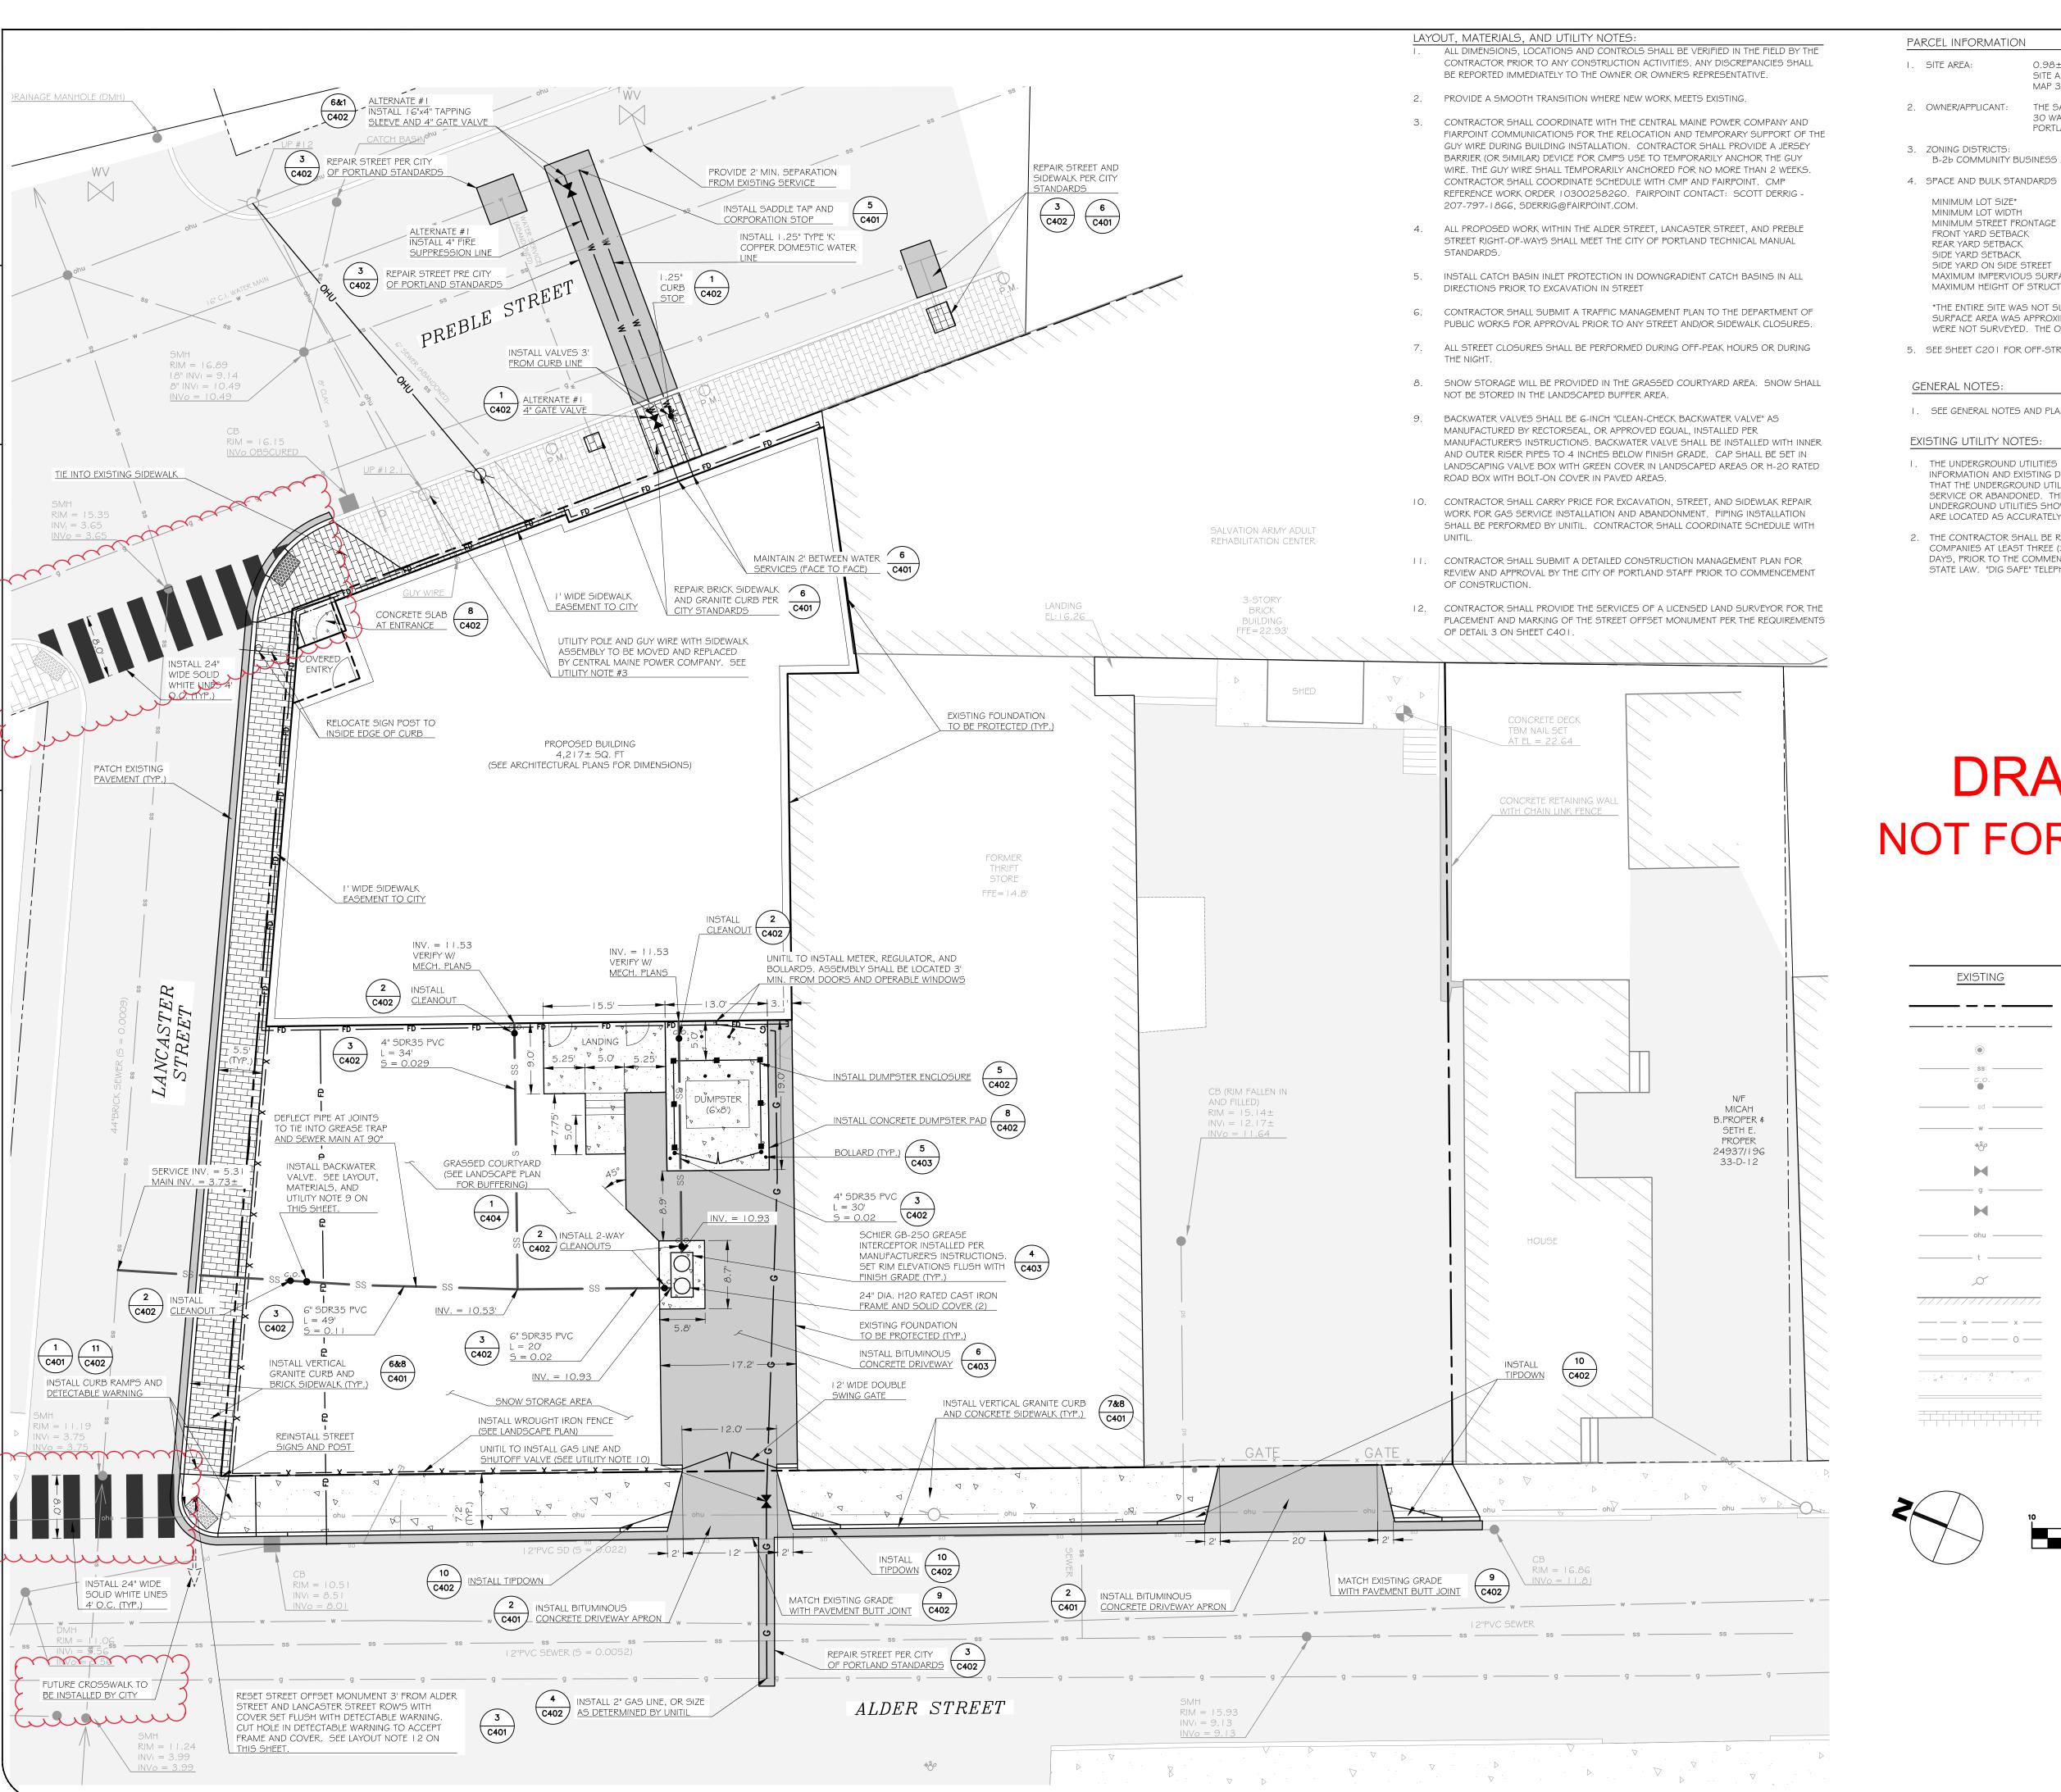

## PARCEL INFORMATION

I. SITE AREA: 0.98± ACRES

SITE AREA TAKEN FROM CITY TAX ASSESSOR'S INFORMATION

MAP 33, BLOCK D, LOTS 4 THRU 11, 15, \$ 22 THRU 26

THE SALVATION ARMY 30 WARREN AVE PORTLAND, MAINE 04 I 03

B-2b COMMUNITY BUSINESS ZONE

|                                   | REQUIRED | EXISTING  | PROPOSED |
|-----------------------------------|----------|-----------|----------|
| MINIMUM LOT SIZE*                 | NONE     | 0.98± AC* | NO CHANG |
| MINIMUM LOT WIDTH                 | NONE     | 57.8'±    | NO CHANG |
| MINIMUM STREET FRONTAGE           | 20'      | 475'±     | NO CHANG |
| FRONT YARD SETBACK                | NONE     | 0'        | 11       |
| REAR YARD SETBACK                 | I O'     | 94'±      | 57'±     |
| SIDE YARD SETBACK                 | NONE     | O'        | 11       |
| SIDE YARD ON SIDE STREET          | NONE     | 63'±      | 11       |
| MAXIMUM IMPERVIOUS SURFACE RATIO* | 90%      | 84%*      | 82%*     |
| MAXIMUM HEIGHT OF STRUCTURES      | 45'      | UNKNOWN   | 21.75'   |
|                                   |          |           |          |

\*THE ENTIRE SITE WAS NOT SURVEYED THEREFORE, THE TOTAL EXISTING SITE AREA AND IMPERVIOUS SURFACE AREA WAS APPROXIMATED USING AERIAL PHOTOS AND GIS TAX MAP LINES IN AREAS THAT WERE NOT SURVEYED. THE OVERALL REDUCTION OF IMPERVIOUS AREA WILL BE 1,072 SQUARE FEET.

5. SEE SHEET C20 | FOR OFF-STREET PARKING AND BICYCLE PARKING REQUIREMENTS.

## GENERAL NOTES:

1. SEE GENERAL NOTES AND PLAN REFERENCES ON SHEET C100.

## **EXISTING UTILITY NOTES:**

- I. THE UNDERGROUND UTILITIES HEREON SHOWN HAVE BEEN LOCATED FROM FIELD SURVEY INFORMATION AND EXISTING DRAWINGS. THE DESIGN ENGINEER MAKES NO GUARANTEES THAT THE UNDERGROUND UTILITIES SHOWN COMPRISE ALL UTILITIES IN THE AREA, EITHER IN SERVICE OR ABANDONED. THE DESIGN ENGINEER FURTHER DOES NOT WARRANT THAT THE UNDERGROUND UTILITIES SHOWN ARE IN THE EXACT LOCATION INDICATED ALTHOUGH THEY ARE LOCATED AS ACCURATELY AS POSSIBLE FROM AVAVAILABLE INFORMATION.
- 2. THE CONTRACTOR SHALL BE RESPONSIBLE FOR NOTIFYING "DIG SAFE" AND LOCAL UTILITY COMPANIES AT LEAST THREE (3) BUSINESS DAYS, BUT NOT MORE THAN 60 CALENDAR DAYS, PRIOR TO THE COMMENCEMENT OF ANY EXCAVATION, IN ACCORDANCE WITH MAINE STATE LAW. "DIG SAFE" TELEPHONE NUMBER IS 1-888-344-7233.

## DRAFT - 1/31/17 NOT FOR CONSTRUCTION

| LEGEND                                  |                            |                    |  |  |
|-----------------------------------------|----------------------------|--------------------|--|--|
| EXISTING                                |                            | PROPOSED           |  |  |
|                                         | PROPERTY LINE              |                    |  |  |
|                                         | ABUTTER LOT LINE           |                    |  |  |
|                                         | PROPERTY CORNER            |                    |  |  |
| ss                                      | SANITARY SEWER LINE        | SS                 |  |  |
| C.O.                                    | SANITARY SEWER CLEANOUT    | c.o.<br>•          |  |  |
| sd                                      | STORMDRAIN LINE            |                    |  |  |
| ——— w ———                               | WATERLINE                  | w                  |  |  |
| *\$0                                    | WATER SHUTOFF              | 4 <u>\$</u> 0      |  |  |
| $\bowtie$                               | WATER LINE VALVE           | $\bowtie$          |  |  |
| g                                       | GAS LINE                   | G                  |  |  |
| $\bowtie$                               | GAS VALVE                  | $\bowtie$          |  |  |
| ohu                                     | OVERHEAD UTILITY LINE      |                    |  |  |
| t                                       | UNDERGROUND COMMUNICATIONS |                    |  |  |
| Ø                                       | UTILITY POLE               |                    |  |  |
| 7////////////////////////////////////// | BUILDING                   |                    |  |  |
| — x — x —                               | METAL FENCE/RAILING        | ——— x —— x —— x —— |  |  |
| <u> </u>                                | WOOD FENCE                 |                    |  |  |
|                                         | EDGE OF PAVEMENT           |                    |  |  |
|                                         | EDGE OF CONCRETE           |                    |  |  |
|                                         | GRANITE CURB               |                    |  |  |
|                                         | BRICK SIDEWALK             |                    |  |  |

Bil

Д НОМ4 г. п окок----

CONSTRUCTION
DOCUMENTS

10/25/16 SHEET SCALE 1" = 10'