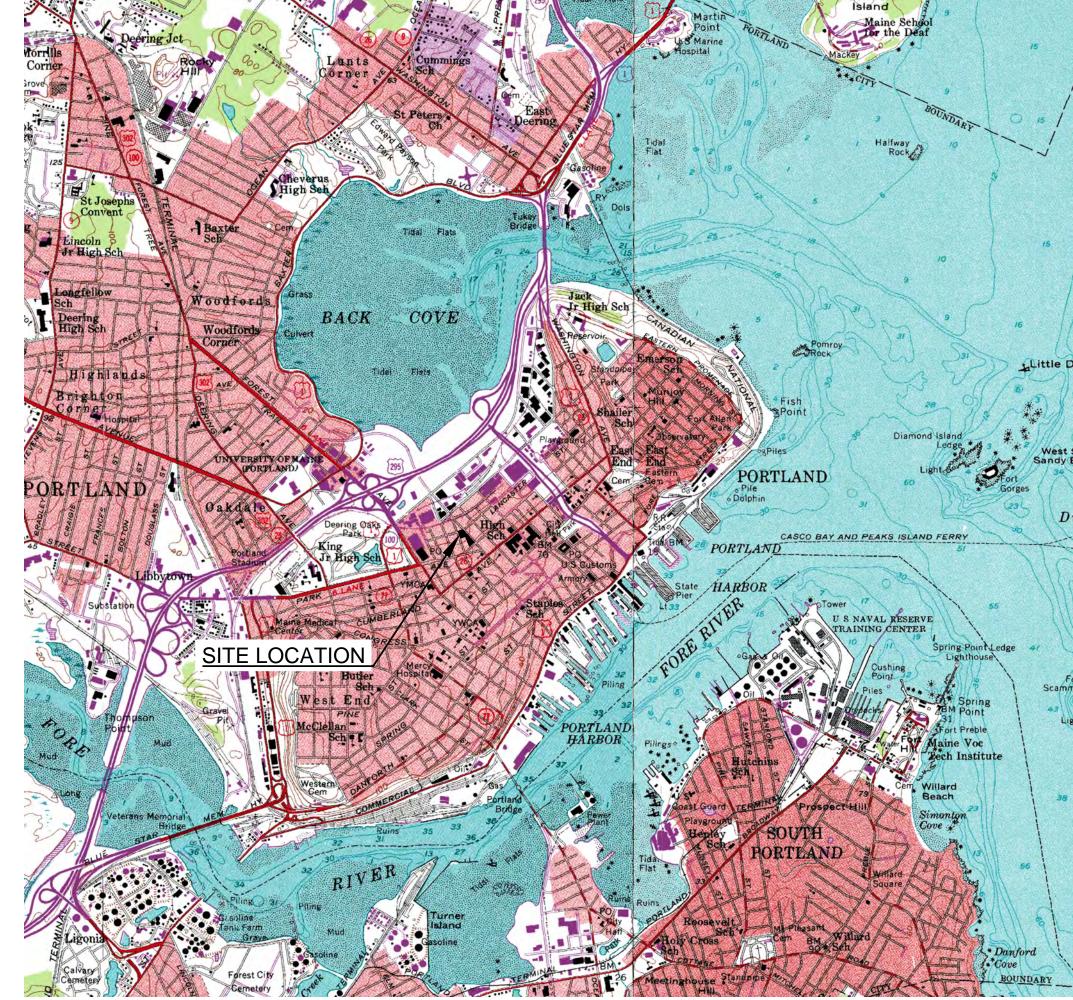

Level II Site Plan City of Portland

Planning Department

Site Plan Approval - October 4, 2016 Final Plans Delivered - February 2, 2017 Vicinity Map:

## Record Owner

The Salvation Army 30 Warren Avenue Portland, Maine 04103 Parcel ID

4-11, 15, & 22-26

List of Drawings: Sheet Title Sheet No. Cover Sheet **Boundary Survey** Existing Conditions and Removals Plan Site Layout and Utility Plan C200 Off-Street Parking Plan C300 Grading and Drainage Plan Entrance Grading Plan Landscape Plan L100 **Erosion Control Details** C400 C401 Site Details Site Details C402 C403 Site Details Site Details C404