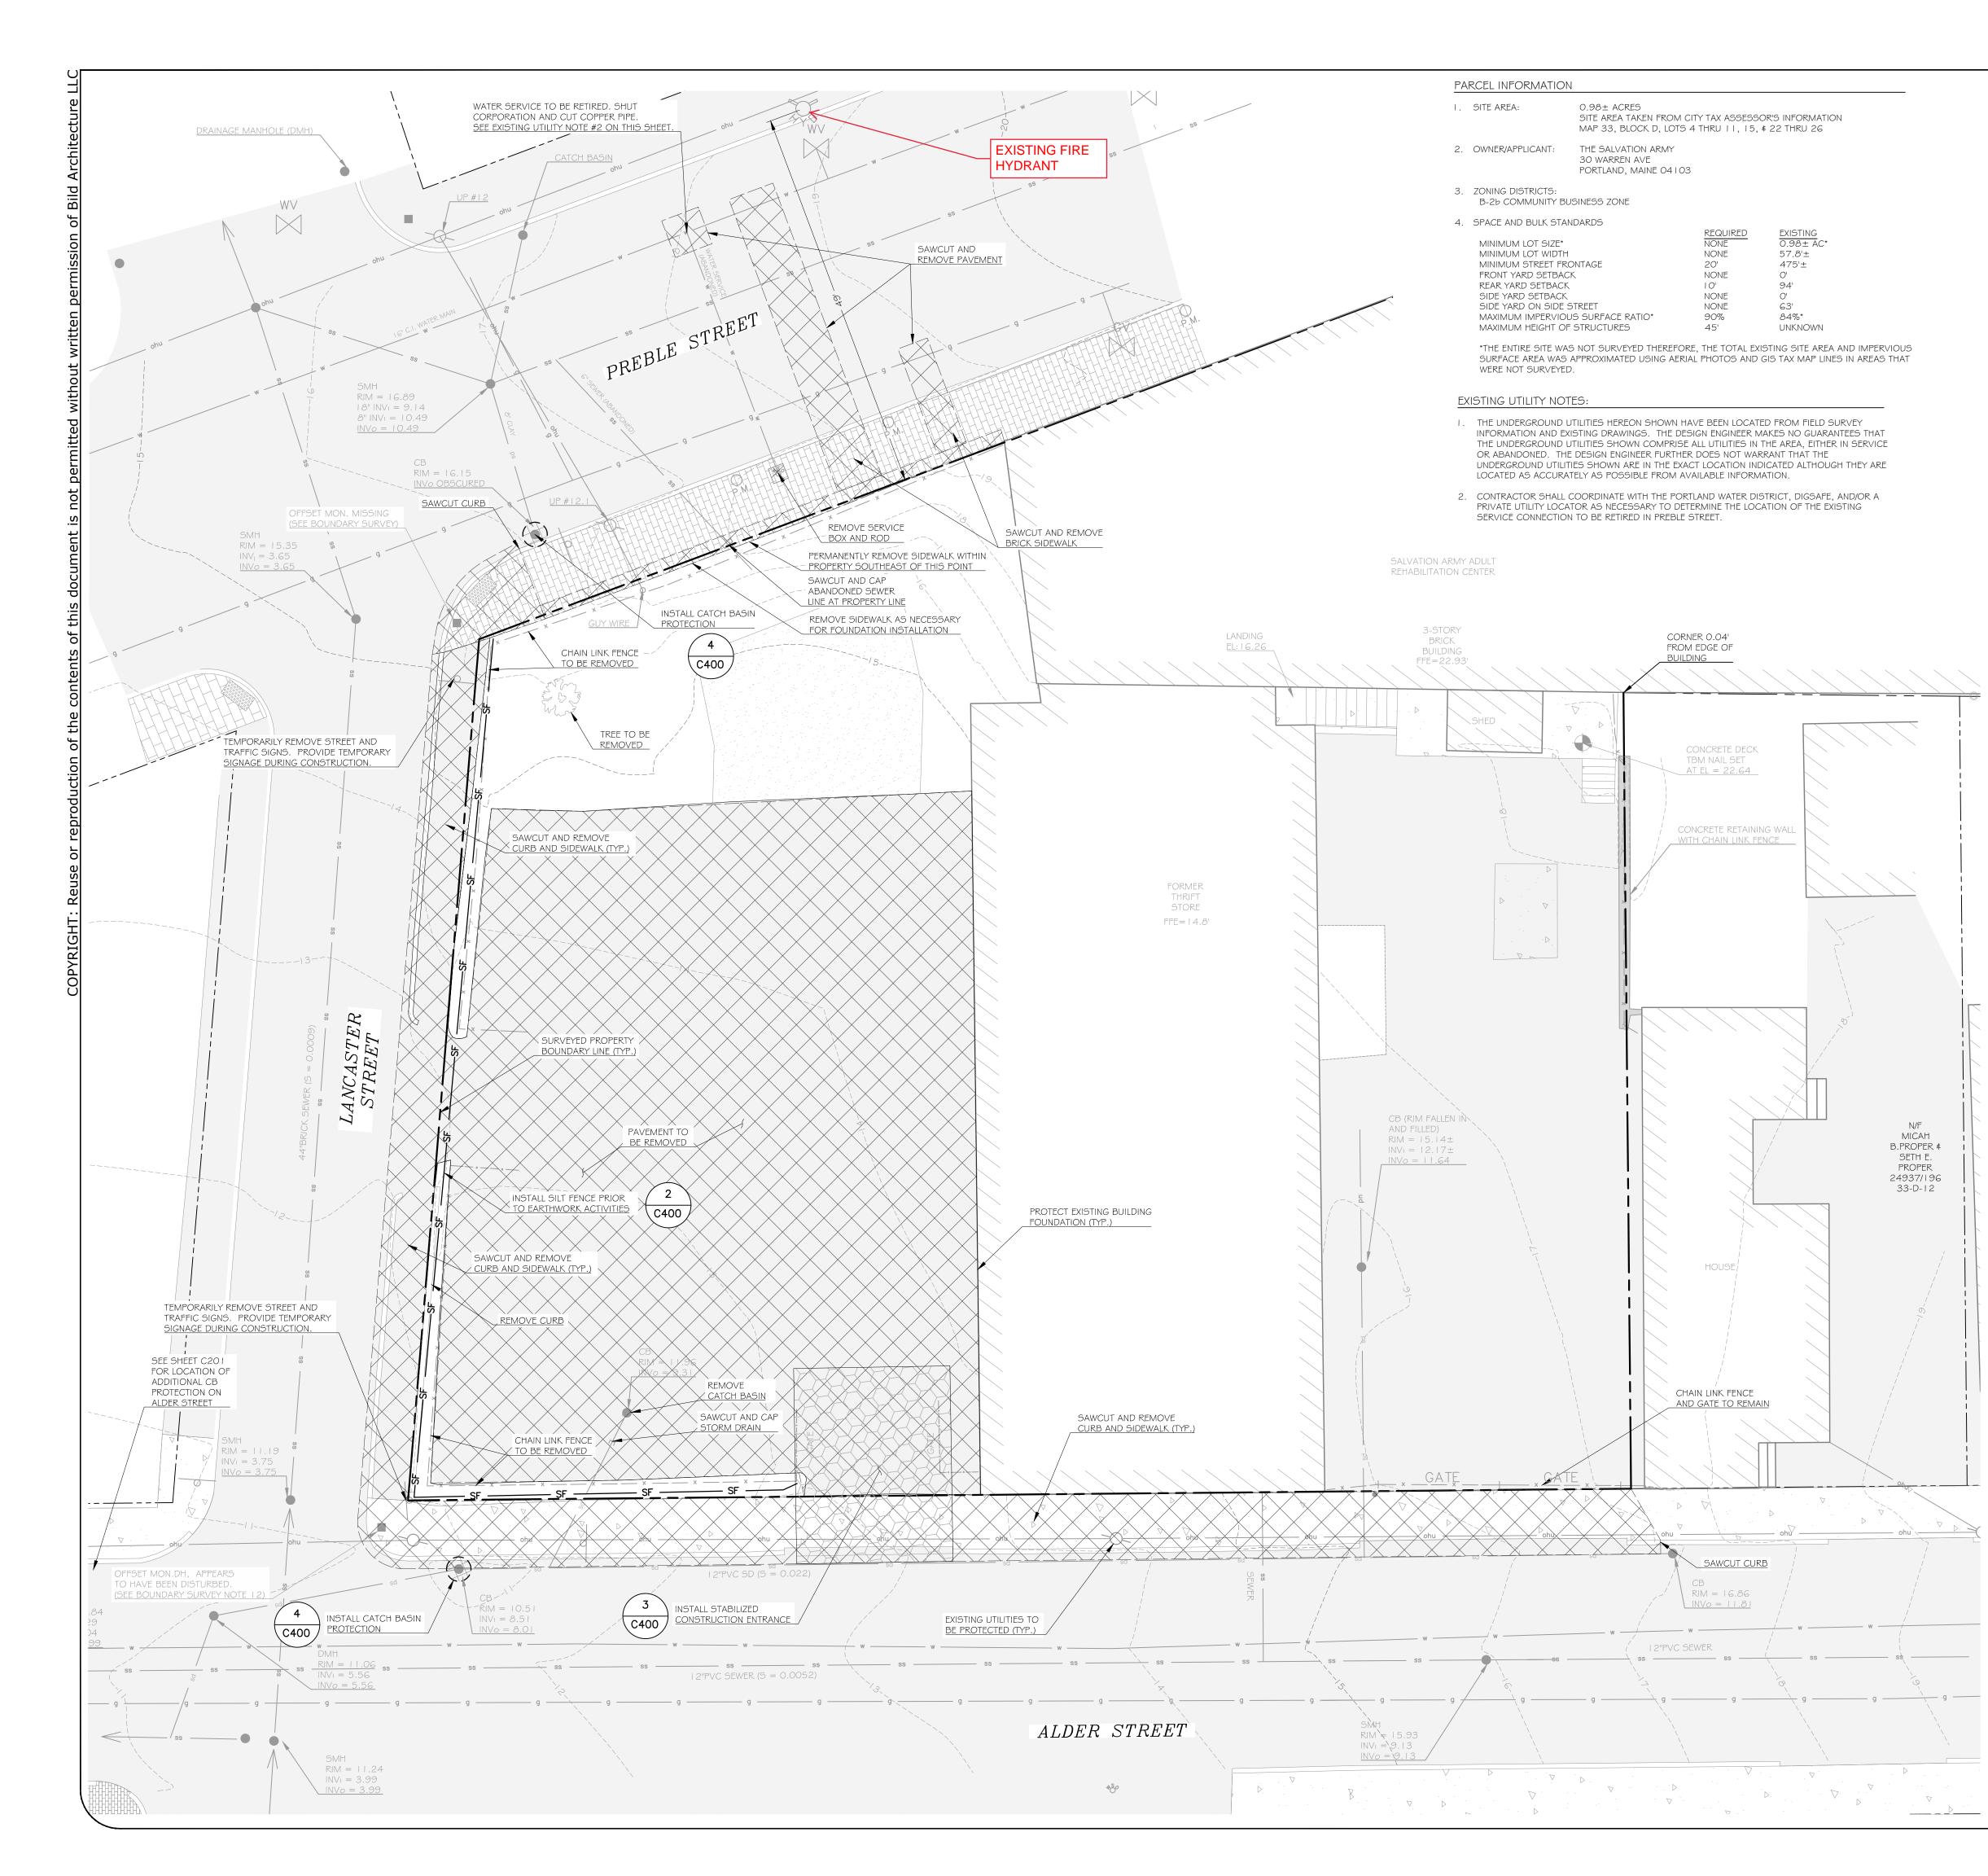

- 6. Proposed fire protection of all structures. *A sprinkler system will be installed in the building.*
- 7. Hydrant locations

An existing fire hydrant is located on Preble Street across from the proposed addition. The hydrant is approximately 49' from the face of the proposed building addition.

8. Water mains and sizes

A 16" cast iron water main exists in the Preble Street ROW. A new 1" domestic water service line and a separate 4" fire suppression line are proposed to be constructed to the building.

- 9. Access to structures (min. 2 sides) *The structure can be accessed along the north and east sides along Lancaster and Preble Street.*
- 10. Code summary shall be included referencing NFPA and all fire department technical standards.