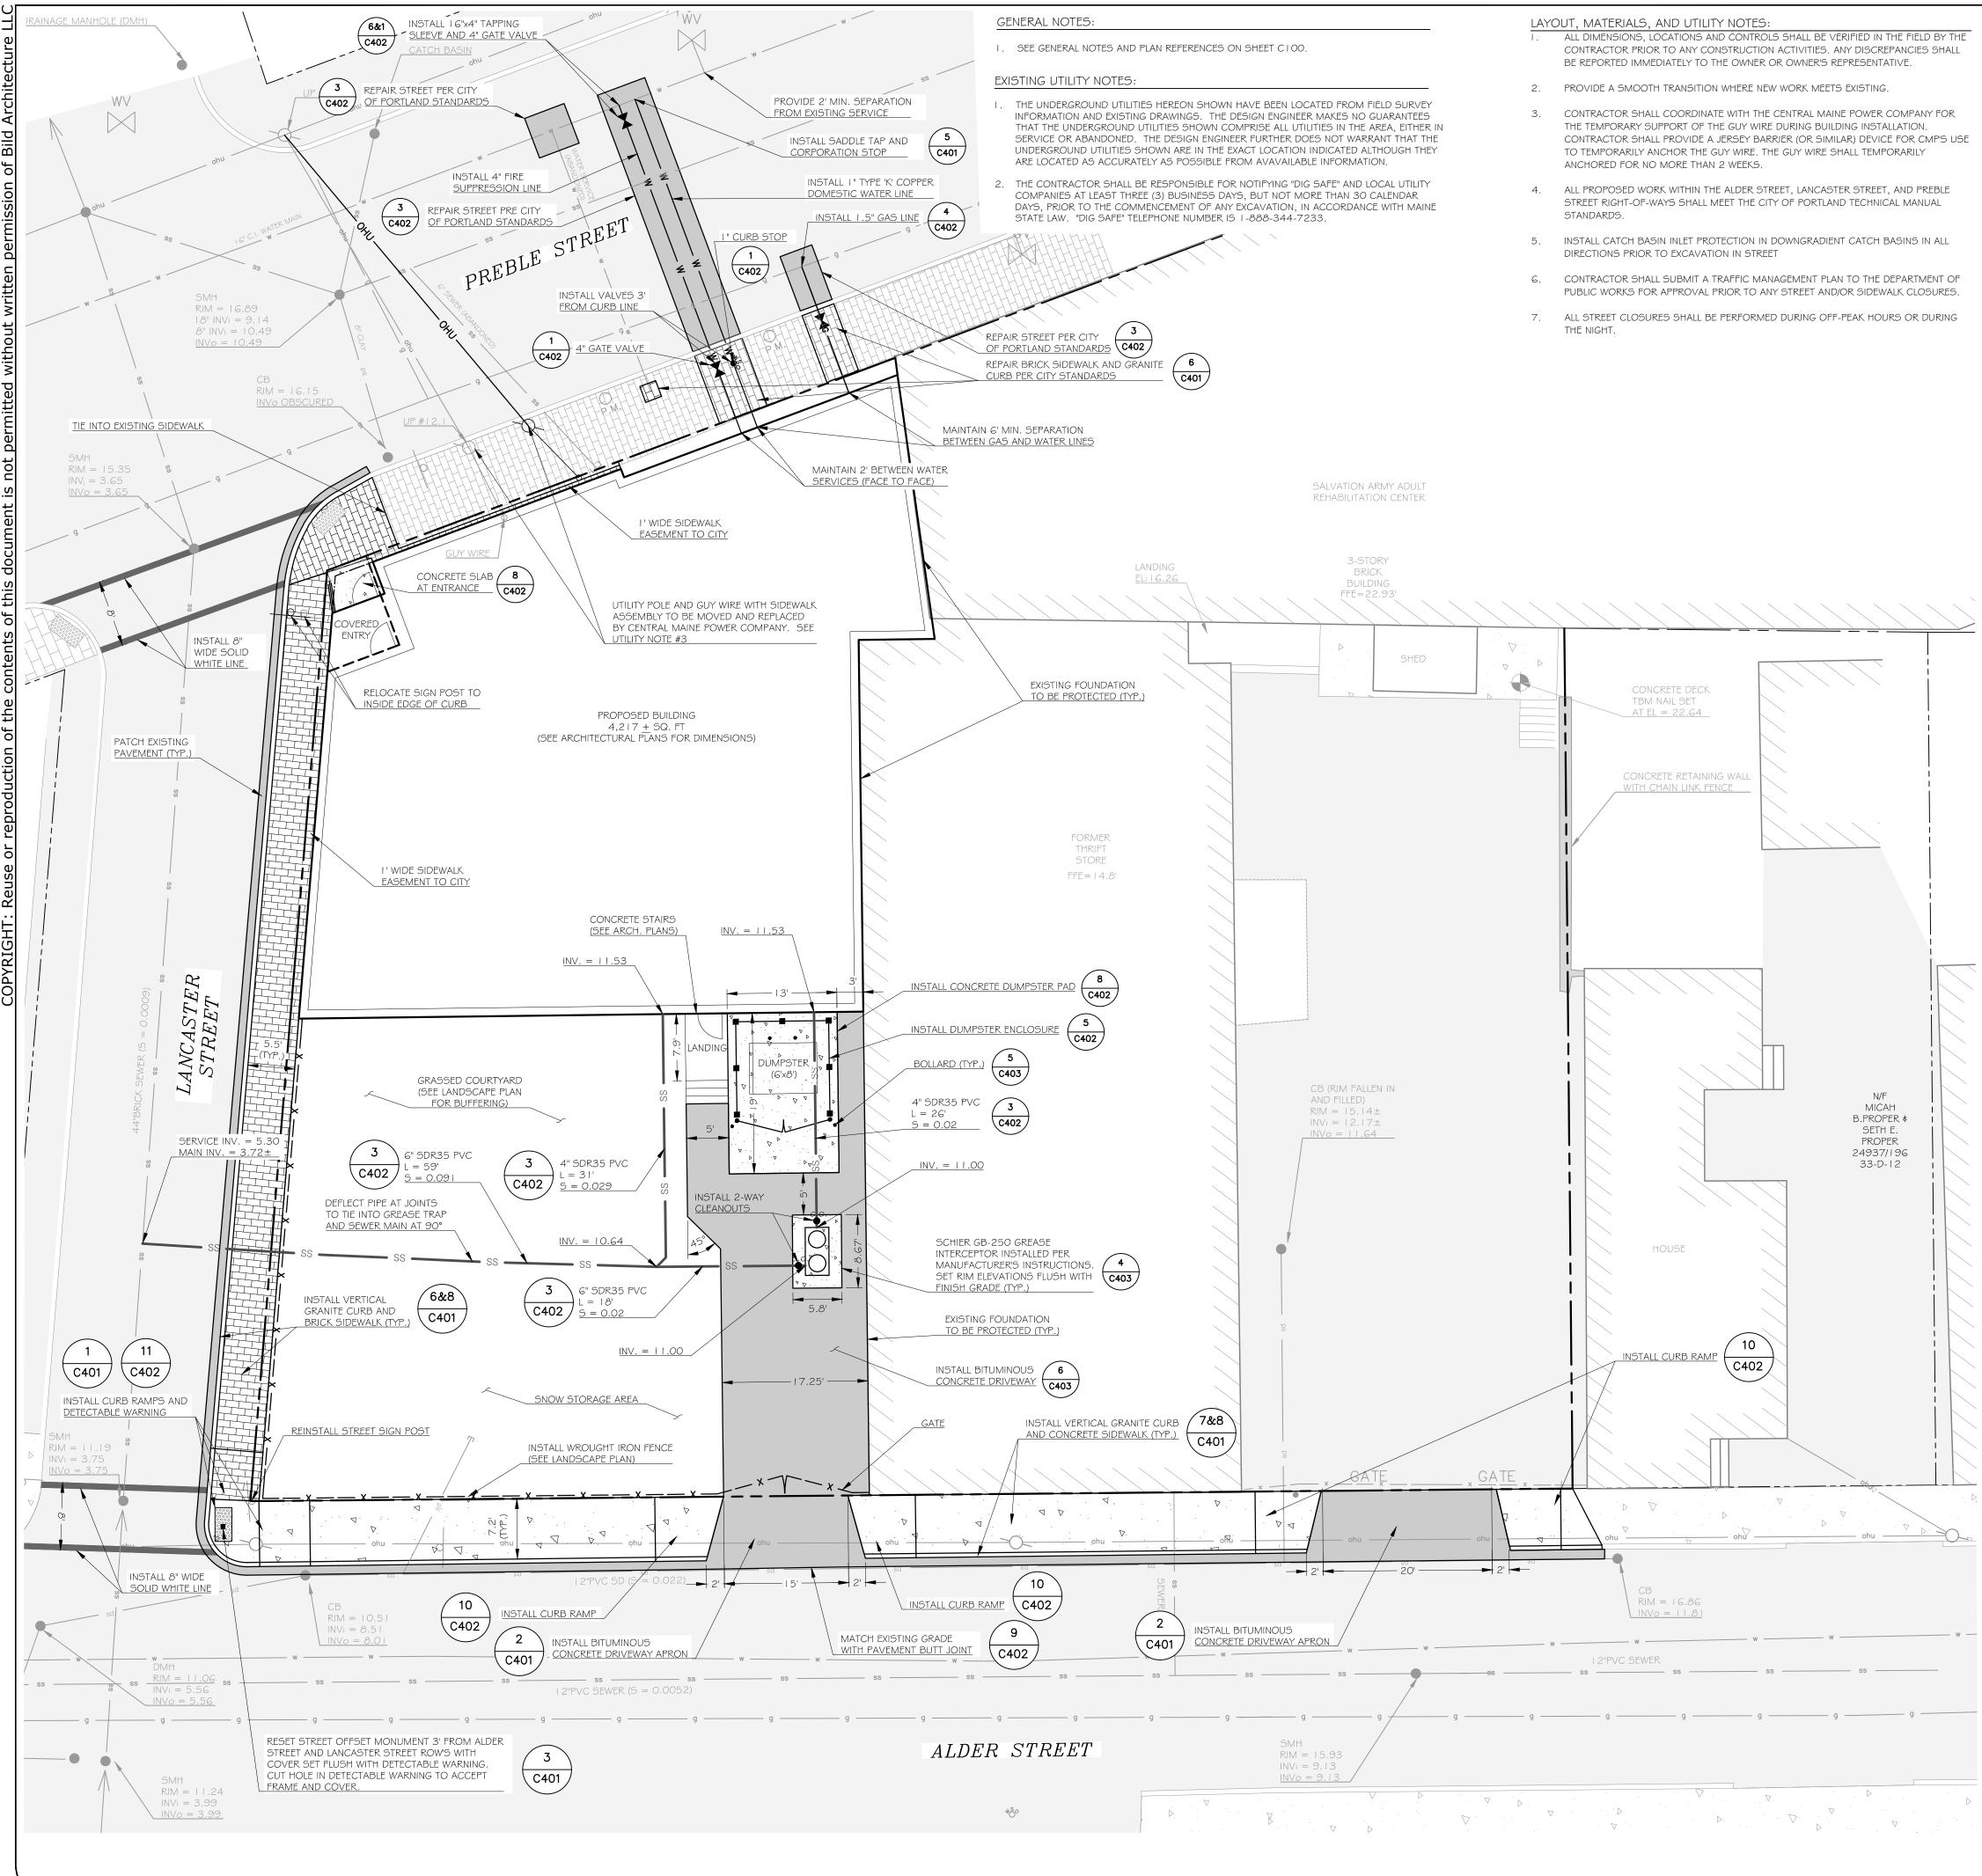

The building finish floor elevation will be set slightly higher than the sidewalk grade at the corner of Preble Street and Lancaster Street. The building will be one story and the roof height will be approximately 18.75' above the Preble Street sidewalk. Grade drops along Lancaster Street putting the roof elevation approximately 21.75' above grade facing Alder Street.

8. Water mains and sizes

A 16" cast iron water main exists in the Preble Street ROW. A new 1" domestic water service line and a separate 4" fire suppression line are proposed to be constructed to the building.

- 9. Access to structures (min. 2 sides) *The structure can be accessed along the north and east sides along Lancaster and Preble Street.*
- 10. Code summary shall be included referencing NFPA and all fire department technical standards.

6. SNOW STORAGE WILL BE PROVIDED IN THE GRASSED COURTYARD AREA.

|                                         | LEGEND                                         |                                  |                                                              |
|-----------------------------------------|------------------------------------------------|----------------------------------|--------------------------------------------------------------|
| EXISTING                                |                                                | PROPOSED                         | S                                                            |
| <b></b>                                 | PROPERTY LINE<br>ABUTTER LOT LINE              |                                  | REVISIONS                                                    |
| ۲                                       | PROPERTY CORNER                                |                                  | ж <u>ном4</u> ю<br>Ш                                         |
| ss<br>c_o.                              | SANITARY SEWER LINE<br>SANITARY SEWER CLEANOUT | SS<br>c.o.                       |                                                              |
| • sd                                    | STORMDRAIN LINE                                | •                                |                                                              |
| w                                       | WATERLINE                                      | w                                |                                                              |
| *So                                     | WATER SHUTOFF                                  |                                  |                                                              |
| M                                       | WATER LINE VALVE                               | M                                |                                                              |
| g                                       | GAS LINE                                       | G                                |                                                              |
| $\mathbf{M}$                            | GAS VALVE                                      | $\mathbf{H}$                     |                                                              |
| ohu                                     | OVERHEAD UTILITY LINE                          |                                  |                                                              |
| t                                       | UNDERGROUND COMMUNICATIONS                     |                                  | <sup>3Y</sup> <b>DOCUMEN</b><br>TLE<br>Yout and Utility Plan |
| $\mathcal{O}$                           | UTILITY POLE                                   |                                  |                                                              |
| 777777777777777777777777777777777777777 | BUILDING                                       |                                  |                                                              |
| x x                                     | METAL FENCE/RAILING                            | xxxx                             |                                                              |
| 0 0                                     | WOOD FENCE                                     |                                  |                                                              |
| ·                                       | EDGE OF PAVEMENT                               |                                  | ar                                                           |
|                                         | EDGE OF CONCRETE                               |                                  | Int E                                                        |
|                                         | GRANITE CURB                                   |                                  | BY                                                           |
|                                         | BRICK SIDEWALK                                 |                                  | DRAWN BY<br>SWC<br>SHEET TIT<br>Site Layo                    |
|                                         | GRAPHIC                                        | CSCALE                           |                                                              |
|                                         |                                                | 20 40                            | ISSUE DATE $8/2/16$<br>SHEET SCALE $1^{\circ} = 10^{\circ}$  |
|                                         | JE DAT<br>/16<br>ET SCA<br>= 10'               |                                  |                                                              |
|                                         |                                                |                                  | ISSUE D/ $8/2/16$<br>SHEET SC                                |
|                                         |                                                | SILAS W.<br>CANAVAN<br>No. 12639 |                                                              |
|                                         |                                                |                                  |                                                              |
|                                         |                                                | 8/2/16                           | 200                                                          |