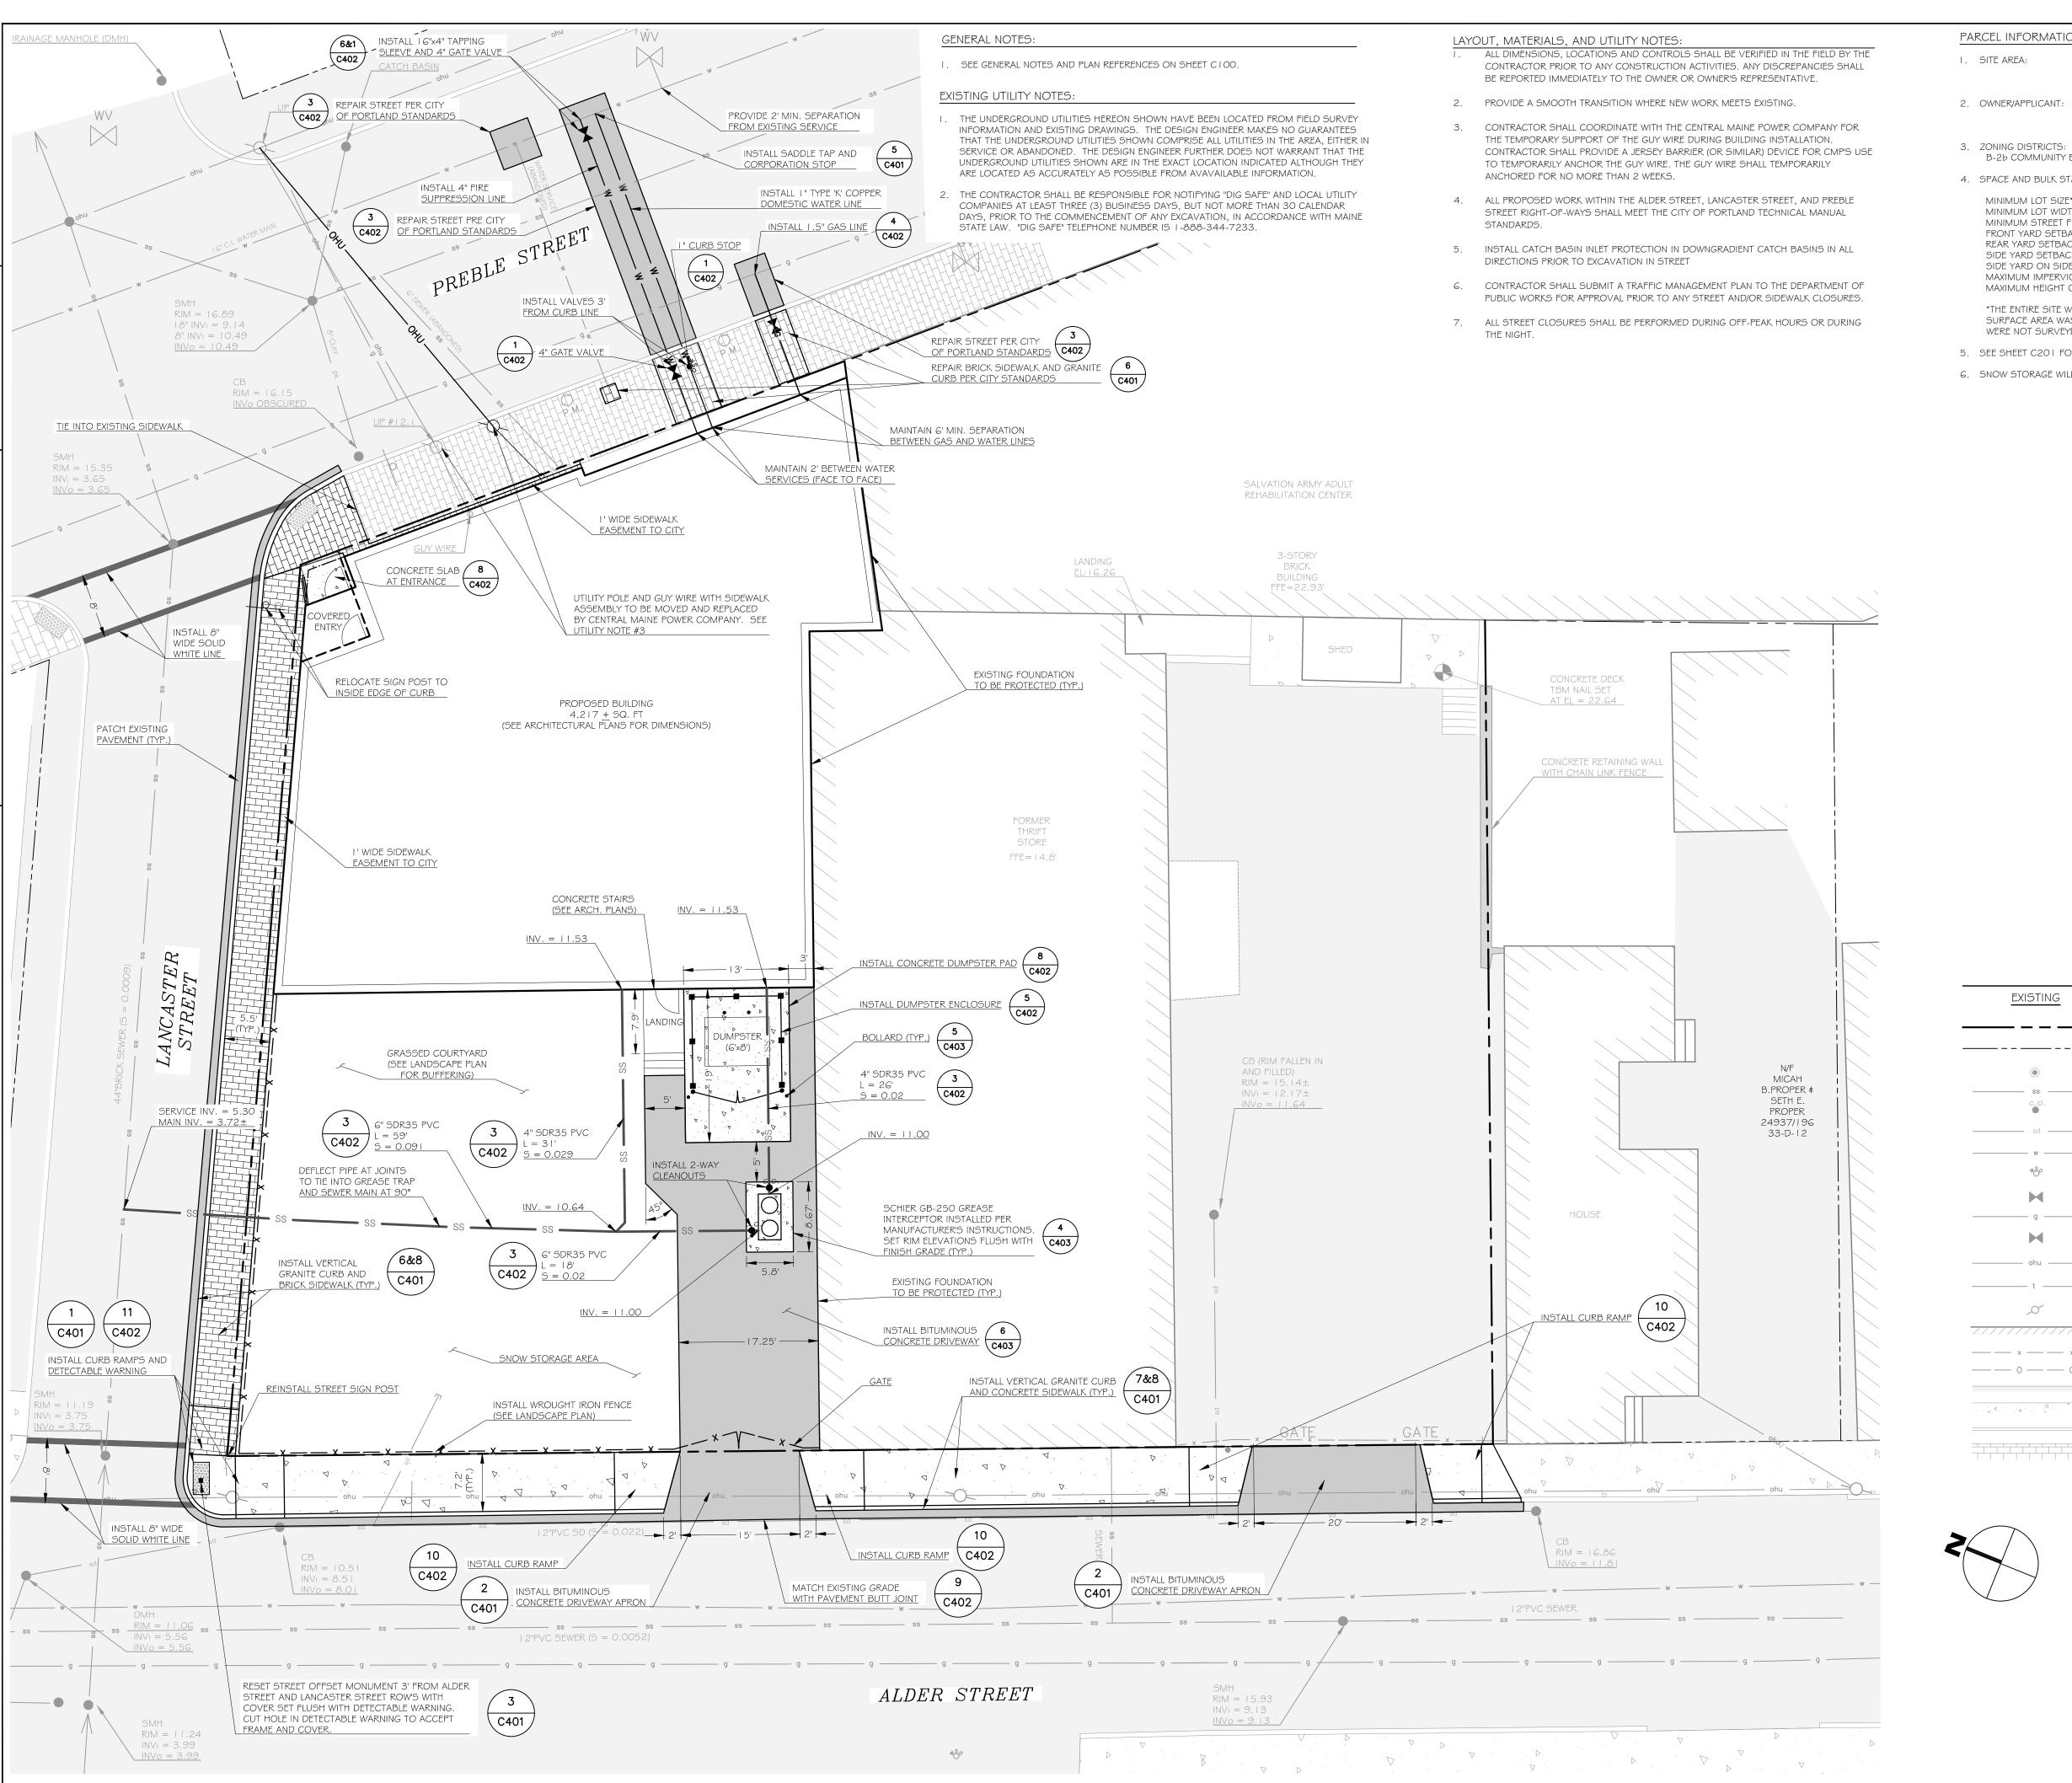

PARCEL INFORMATION

I. SITE AREA: 0.98± ACRES

SITE AREA TAKEN FROM CITY TAX ASSESSOR'S INFORMATION MAP 33, BLOCK D, LOTS 4 THRU 11, 15, \$ 22 THRU 26

THE SALVATION ARMY

30 WARREN AVE PORTLAND, MAINE 04 I 03

ZONING DISTRICTS: B-2b COMMUNITY BUSINESS ZONE

4. SPACE AND BULK STANDARDS

MINIMUM LOT SIZE\* NONE MINIMUM LOT WIDTH 57.8'± NO CHANGE MINIMUM STREET FRONTAGE 475'± NO CHANGE FRONT YARD SETBACK NONE REAR YARD SETBACK 57'± SIDE YARD SETBACK NONE SIDE YARD ON SIDE STREET NONE 63'± MAXIMUM IMPERVIOUS SURFACE RATIO\* 90% MAXIMUM HEIGHT OF STRUCTURES UNKNOWN

\*THE ENTIRE SITE WAS NOT SURVEYED THEREFORE, THE TOTAL EXISTING SITE AREA AND IMPERVIOUS SURFACE AREA WAS APPROXIMATED USING AERIAL PHOTOS AND GIS TAX MAP LINES IN AREAS THAT WERE NOT SURVEYED. THE OVERALL REDUCTION OF IMPERVIOUS AREA WILL BE 1,072 SQUARE FEET.

5. SEE SHEET C201 FOR OFF-STREET PARKING AND BICYCLE PARKING REQUIREMENTS.

6. SNOW STORAGE WILL BE PROVIDED IN THE GRASSED COURTYARD AREA.

|                                         | LEGEND                     |                                         |
|-----------------------------------------|----------------------------|-----------------------------------------|
| EXISTING                                |                            | PROPOSED                                |
|                                         | PROPERTY LINE              |                                         |
|                                         | ABUTTER LOT LINE           |                                         |
| •                                       | PROPERTY CORNER            |                                         |
| ss                                      | SANITARY SEWER LINE        | SS                                      |
| C.O.                                    | SANITARY SEWER CLEANOUT    | <i>C.O.</i>                             |
| sd                                      | STORMDRAIN LINE            |                                         |
| w                                       | WATERLINE                  | w                                       |
| 450                                     | WATER SHUTOFF              | 4 <u>\$</u> 0                           |
| $\bowtie$                               | WATER LINE VALVE           | $\bowtie$                               |
| g                                       | GAS LINE                   | G                                       |
| $\bowtie$                               | GAS VALVE                  | ×                                       |
| ohu                                     | OVERHEAD UTILITY LINE      |                                         |
| t                                       | UNDERGROUND COMMUNICATIONS |                                         |
| Ø                                       | UTILITY POLE               |                                         |
| 7////////////////////////////////////// | BUILDING                   |                                         |
| — x — x —                               | METAL FENCE/RAILING        | —— x —— x —— x ——                       |
| —— 0 —— 0 —                             | WOOD FENCE                 |                                         |
|                                         | EDGE OF PAVEMENT           |                                         |
|                                         | EDGE OF CONCRETE           | 4 4 4 4 4 4 4 4 4 4 4 4 4 4 4 4 4 4 4 4 |
|                                         | GRANITE CURB               |                                         |
|                                         | BRICK SIDEWALK             |                                         |

ISSUE DATE 8/2/16 SHEET SCALE 1" = 10'

1 1 1 1 1

1 8 8 4 S