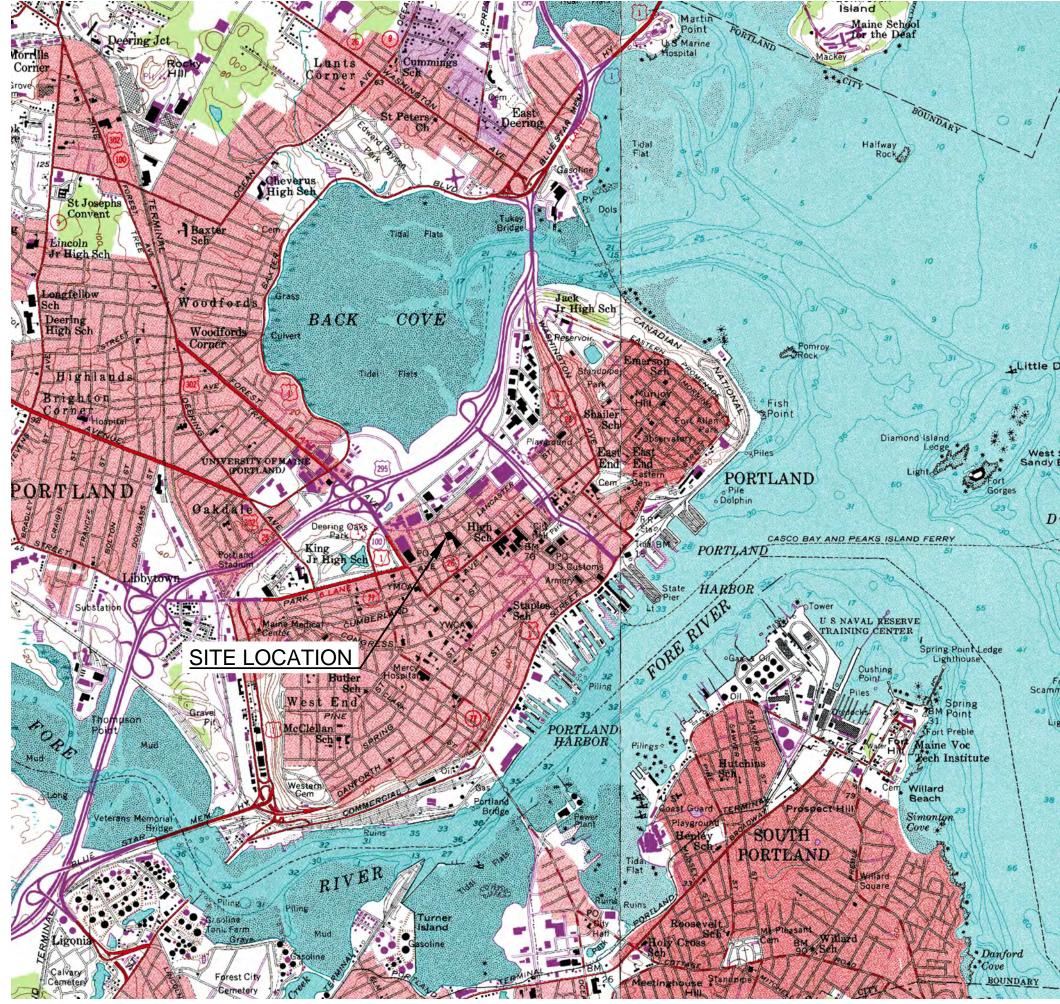

## Permits:

Level II Site Plan

<u>Type</u> Jurisdiction

> City of Portland Planning Department

**Status** 

Submitted August 2, 2016

Vicinity Map:

# Kitchen & Dining Hall Addition

The Salvation Army Adult Rehabilitation Center 88 Preble Street, Portland, Maine Level II Site Plan Application

Prepared For:

The Salvation Army 30 Warren Avenue Portland, Maine 04103 Revision 1 - August 2, 2016